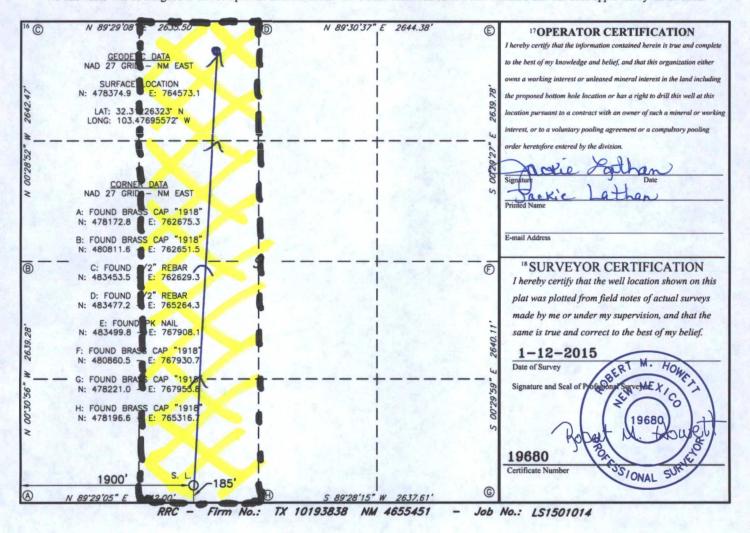

Form C-102 Revised August 1, 2011 Submit one copy to appropriate District Office

☐ AMENDED REPORT

WELL LOCATION AND ACREAGE DEDICATION PLAT

| 30-025-42650             |            |                       |                           | <sup>2</sup> Pool Code |                   | Antelope Ridge: Bone Spring, NW |                    |              |                  |
|--------------------------|------------|-----------------------|---------------------------|------------------------|-------------------|---------------------------------|--------------------|--------------|------------------|
| 4Property Code<br>314997 |            | 42650                 | ANTELOPE 9 B2NC STATE COM |                        |                   |                                 |                    |              |                  |
| 70GRID NO.               |            | MEWBOURNE OIL COMPANY |                           |                        |                   |                                 |                    |              | 9Elevation 3423' |
| A Partie                 |            |                       | -2 -                      | 3.4                    | 10 Surface I      | Location                        | Arte Wes           |              |                  |
| UL or lot no.            | Section 9  | Township 23S          | Range 34E                 | Lot Idn                | Feet from the     | North/South line SOUTH          | Feet From the      | East/West li |                  |
| R Proper                 | 19         | 34 5                  | п ]                       | Bottom H               | lole Location     | If Different Fro                | om Surface         | 1.00         | Assessment of    |
| UL or lot no.            | Section    | Township 235          | Range 34E                 | Lot Idn                | Feet from the 339 | North/South line                | Feet from the 2075 | East/West li | 1                |
| 2 Dedicated Acre         | s 13 Joint | or Infill 14 (        | Consolidation             | Code 15 (              | Order No.         |                                 |                    |              |                  |