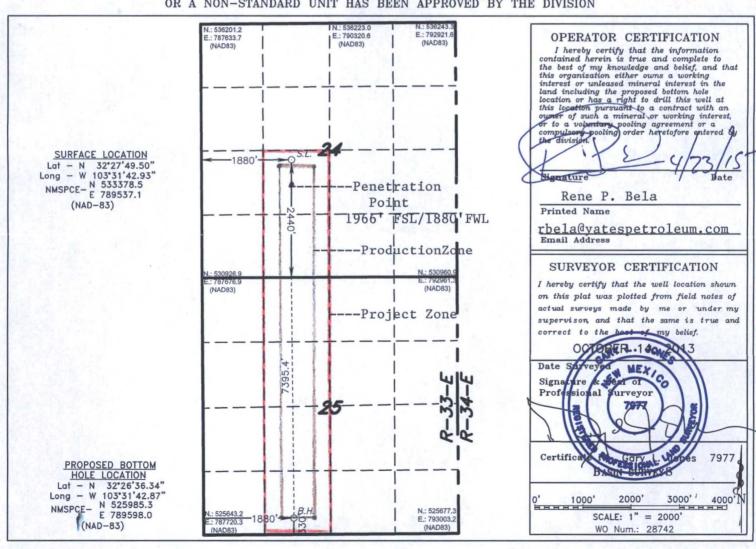

## WELL LOCATION AND ACREAGE DEDICATION PLAFFCEIVED - AMENDED REPORT

| 70-024-42542           | Pool Code Pool Name WC-025 G-06 S213326D; Bone |                   |
|------------------------|------------------------------------------------|-------------------|
| Property Code<br>40431 | Property Name PERSIMMON BSS STATE COM          | Well Number<br>2H |
| OGRID No.<br>025575    | Operator Name YATES PETROLEUM CORPORATION      | Elevation<br>3762 |

## Surface Location

| UL or lot No. | Section | Township | Range | Lot Idn | Feet from the | North/South line | Feet from the | East/West line | County |
|---------------|---------|----------|-------|---------|---------------|------------------|---------------|----------------|--------|
| K             | 24      | 21 S     | 33 E  |         | 2440'         | SOUTH            | 1880'         | WEST           | LEA    |

## Bottom Hole Location If Different From Surface

| UL or lot No.   | Section 25 | Township 21 S | Range<br>33 E | Lot Idn | Feet from the 330' | North/South line | Feet from the 1880' | East/West line<br>WEST | County |
|-----------------|------------|---------------|---------------|---------|--------------------|------------------|---------------------|------------------------|--------|
| Dedicated Acres | s Joint o  | or Infill Co  | nsolidation   | Code Or | der No.            |                  |                     |                        |        |

NO ALLOWABLE WILL BE ASSIGNED TO THIS COMPLETION UNTIL ALL INTERESTS HAVE BEEN CONSOLIDATED OR A NON-STANDARD UNIT HAS BEEN APPROVED BY THE DIVISION