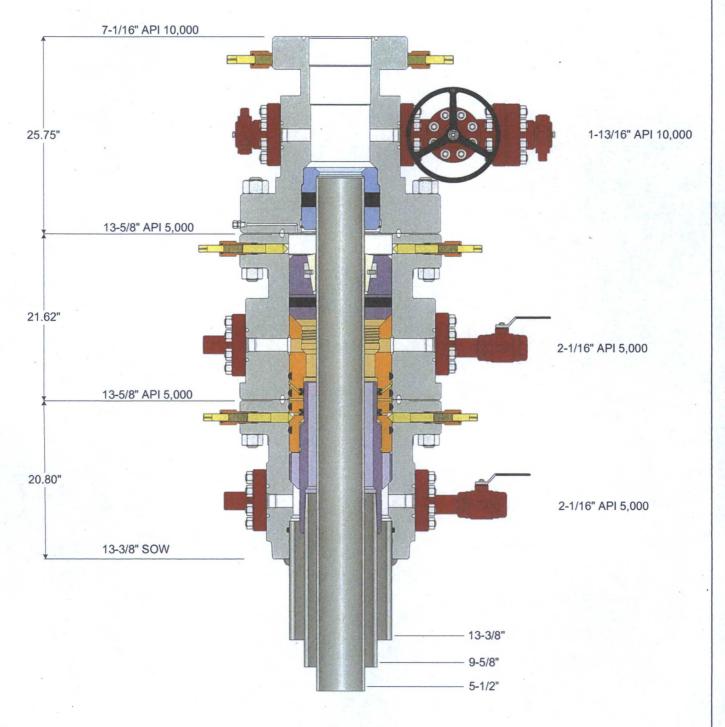

### A. PRESSURE CONTROL

- 1. Variance approved to use flex line from BOP to choke manifold. Check condition of flexible line from BOP to choke manifold, replace if exterior is damaged or if line fails test. Line to be as straight as possible with no hard bends and is to be anchored according to Manufacturer's requirements. The flexible hose can be exchanged with a hose of equal size and equal or greater pressure rating. Anchor requirements, specification sheet and hydrostatic pressure test certification matching the hose in service, to be onsite for review. These documents shall be posted in the company man's trailer and on the rig floor. If the BLM inspector questions the straightness of the hose, a BLM engineer will be contacted and will review in the field or via picture supplied by inspector to determine if changes are required (operator shall expect delays if this occurs).
- 2. Operator has proposed a multi-bowl wellhead assembly. This assembly will only be tested when installed on the surface casing. Minimum working pressure of the blowout preventer (BOP) and related equipment (BOPE) required for drilling below the surface casing shoe shall be 3000 (3M) psi.
  - a. Wellhead shall be installed by manufacturer's representatives, submit documentation with subsequent sundry.
  - b. If the welding is performed by a third party, the manufacturer's representative shall monitor the temperature to verify that it does not exceed the maximum temperature of the seal.
  - c. Manufacturer representative shall install the test plug for the initial BOP test.
  - d. Operator shall perform the intermediate casing integrity test to 70% of the casing burst. This will test the multi-bowl seals.
  - e. If the cement does not circulate and one inch operations would have been possible with a standard wellhead, the well head shall be cut off, cementing operations performed and another wellhead installed.

NOTE: THIS DRAWING IS NOT TO SCALE. THE DIMENSIONS REFLECTED ON THIS DRAWING ARE ESTIMATED DIMENSIONS AND ARE FOR REFERENCE ONLY.

## Weatherford<sup>\*</sup>

© 2016 Weatherford All rights reserved

| Customer:     | BTA OIL PRODUCERS | Project I | No.: 146245 | Quote No.: | 291545 v2 |
|---------------|-------------------|-----------|-------------|------------|-----------|
| Project Name: | WEST TEXAS        | Date:     | 07/06/16    | Drawn By:  | JL        |