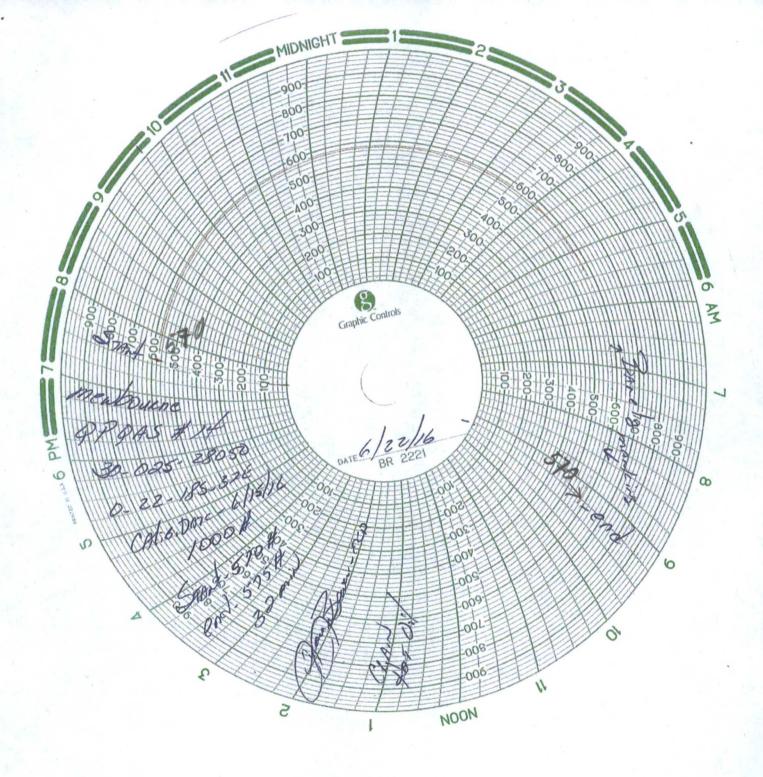

| AUG 2 2 2016 B<br>SUNDRY<br>Do not use the                                                                                                                                                                                                                                                                                   | EPARTMENT OF THE II<br>UREAU OF LAND MANA<br>NOTICES AND REPO<br>is form for proposals to<br>II. Use form 3160-3 (APA                                                                                                                   | NTERIOR<br>GEMENT<br>RTS ON W<br>drill or to re<br>D) for such p                                  | enter an<br>proposals.                                                                                           |                                                                                               | OMB N<br>Expires:<br>5. Lease Serial No.<br>NMNM04371A<br>6. If Indian, Allottee of                                                     | APPROVED<br>O. 1004-0135<br>July 31, 2010                                                                                                                                                                                                                                                                                                                                                                                                                                                                                                                                                                                                                                                                                                                                                                                                                                                                                                                                                                                                                                                                                                                                                                                                                                                                                                                                                                                                                                                                                                                                                                                                                                                                                                                                                                                                                                                                                                                                                                                                                                                                                      |
|------------------------------------------------------------------------------------------------------------------------------------------------------------------------------------------------------------------------------------------------------------------------------------------------------------------------------|-----------------------------------------------------------------------------------------------------------------------------------------------------------------------------------------------------------------------------------------|---------------------------------------------------------------------------------------------------|------------------------------------------------------------------------------------------------------------------|-----------------------------------------------------------------------------------------------|-----------------------------------------------------------------------------------------------------------------------------------------|--------------------------------------------------------------------------------------------------------------------------------------------------------------------------------------------------------------------------------------------------------------------------------------------------------------------------------------------------------------------------------------------------------------------------------------------------------------------------------------------------------------------------------------------------------------------------------------------------------------------------------------------------------------------------------------------------------------------------------------------------------------------------------------------------------------------------------------------------------------------------------------------------------------------------------------------------------------------------------------------------------------------------------------------------------------------------------------------------------------------------------------------------------------------------------------------------------------------------------------------------------------------------------------------------------------------------------------------------------------------------------------------------------------------------------------------------------------------------------------------------------------------------------------------------------------------------------------------------------------------------------------------------------------------------------------------------------------------------------------------------------------------------------------------------------------------------------------------------------------------------------------------------------------------------------------------------------------------------------------------------------------------------------------------------------------------------------------------------------------------------------|
| SUBMIT IN TRI                                                                                                                                                                                                                                                                                                                | PLICATE - Other instruc                                                                                                                                                                                                                 | ctions on rev                                                                                     | erse side.                                                                                                       |                                                                                               | NMNM91005X                                                                                                                              | ement, Name and/or No.                                                                                                                                                                                                                                                                                                                                                                                                                                                                                                                                                                                                                                                                                                                                                                                                                                                                                                                                                                                                                                                                                                                                                                                                                                                                                                                                                                                                                                                                                                                                                                                                                                                                                                                                                                                                                                                                                                                                                                                                                                                                                                         |
| Type of Well                                                                                                                                                                                                                                                                                                                 | her: INJECTION                                                                                                                                                                                                                          |                                                                                                   | ×                                                                                                                |                                                                                               | Well Name and No.<br>QPQAS UNIT 14                                                                                                      | /                                                                                                                                                                                                                                                                                                                                                                                                                                                                                                                                                                                                                                                                                                                                                                                                                                                                                                                                                                                                                                                                                                                                                                                                                                                                                                                                                                                                                                                                                                                                                                                                                                                                                                                                                                                                                                                                                                                                                                                                                                                                                                                              |
| Name of Operator     MEWBOURNE OIL COMPAN                                                                                                                                                                                                                                                                                    | Contact:<br>IY                                                                                                                                                                                                                          | JACKIE LAT<br>ewbourne.com                                                                        |                                                                                                                  |                                                                                               | 9. API Well No.<br>30-025-28050-0                                                                                                       | 00-S1                                                                                                                                                                                                                                                                                                                                                                                                                                                                                                                                                                                                                                                                                                                                                                                                                                                                                                                                                                                                                                                                                                                                                                                                                                                                                                                                                                                                                                                                                                                                                                                                                                                                                                                                                                                                                                                                                                                                                                                                                                                                                                                          |
| 3a. Address<br>HOBBS, NM 88241                                                                                                                                                                                                                                                                                               |                                                                                                                                                                                                                                         | 3b. Phone No<br>Ph: 575-39                                                                        | . (include area code<br>03-5905                                                                                  | e)                                                                                            | 10. Field and Pool, or<br>QUERCHO PLA                                                                                                   | Exploratory<br>AINS                                                                                                                                                                                                                                                                                                                                                                                                                                                                                                                                                                                                                                                                                                                                                                                                                                                                                                                                                                                                                                                                                                                                                                                                                                                                                                                                                                                                                                                                                                                                                                                                                                                                                                                                                                                                                                                                                                                                                                                                                                                                                                            |
| 4. Location of Well (Footage, Sec., 7                                                                                                                                                                                                                                                                                        | C., R., M., or Survey Description                                                                                                                                                                                                       | ).                                                                                                |                                                                                                                  |                                                                                               | 11. County or Parish,                                                                                                                   | and State                                                                                                                                                                                                                                                                                                                                                                                                                                                                                                                                                                                                                                                                                                                                                                                                                                                                                                                                                                                                                                                                                                                                                                                                                                                                                                                                                                                                                                                                                                                                                                                                                                                                                                                                                                                                                                                                                                                                                                                                                                                                                                                      |
| Sec 22 T18S R32E SWSE 66                                                                                                                                                                                                                                                                                                     | 0FSL 1650FEL                                                                                                                                                                                                                            | /                                                                                                 |                                                                                                                  |                                                                                               | LEA COUNTY,                                                                                                                             | NM                                                                                                                                                                                                                                                                                                                                                                                                                                                                                                                                                                                                                                                                                                                                                                                                                                                                                                                                                                                                                                                                                                                                                                                                                                                                                                                                                                                                                                                                                                                                                                                                                                                                                                                                                                                                                                                                                                                                                                                                                                                                                                                             |
| 12. CHECK APPI                                                                                                                                                                                                                                                                                                               | ROPRIATE BOX(ES) TO                                                                                                                                                                                                                     | ) INDICATE                                                                                        | NATURE OF                                                                                                        | NOTICE, R                                                                                     | EPORT, OR OTHE                                                                                                                          | R DATA                                                                                                                                                                                                                                                                                                                                                                                                                                                                                                                                                                                                                                                                                                                                                                                                                                                                                                                                                                                                                                                                                                                                                                                                                                                                                                                                                                                                                                                                                                                                                                                                                                                                                                                                                                                                                                                                                                                                                                                                                                                                                                                         |
| TYPE OF SUBMISSION                                                                                                                                                                                                                                                                                                           | F ACTION                                                                                                                                                                                                                                |                                                                                                   |                                                                                                                  |                                                                                               |                                                                                                                                         |                                                                                                                                                                                                                                                                                                                                                                                                                                                                                                                                                                                                                                                                                                                                                                                                                                                                                                                                                                                                                                                                                                                                                                                                                                                                                                                                                                                                                                                                                                                                                                                                                                                                                                                                                                                                                                                                                                                                                                                                                                                                                                                                |
| <ul> <li>□ Notice of Intent</li> <li>☑ Subsequent Report</li> <li>□ Final Abandonment Notice</li> </ul>                                                                                                                                                                                                                      | ☐ Acidize ☐ Alter Casing ☐ Casing Repair ☐ Change Plans ☐ Convert to Injection                                                                                                                                                          | □ Nev                                                                                             | eture Treat<br>Construction<br>and Abandon                                                                       | □ Reclam                                                                                      | plete<br>rarily Abandon                                                                                                                 | <ul><li>□ Water Shut-Off</li><li>☑ Well Integrity</li><li>□ Other</li></ul>                                                                                                                                                                                                                                                                                                                                                                                                                                                                                                                                                                                                                                                                                                                                                                                                                                                                                                                                                                                                                                                                                                                                                                                                                                                                                                                                                                                                                                                                                                                                                                                                                                                                                                                                                                                                                                                                                                                                                                                                                                                    |
| 13. Describe Proposed or Completed Op If the proposal is to deepen direction. Attach the Bond under which the wo following completion of the involved testing has been completed. Final Al determined that the site is ready for f 06/22/2016 Pressured csg to Test report & chart attached fr Bond on file: NM1693, Nations | eration (clearly state all pertiner ally or recomplete horizontally, rk will be performed or provide loperations. If the operation repandonment Notices shall be file in all inspection.)  600# & performed MIT, he com NMOCD attached. | nt details, includ<br>give subsurface<br>the Bond No. o<br>sults in a multip<br>ed only after all | ing estimated startir<br>locations and meas<br>n file with BLM/BI.<br>e completion or rec<br>requirements, inclu | ng date of any p<br>ured and true ve<br>A. Required su<br>completion in a<br>ding reclamation | roposed work and appropertical depths of all pertin<br>beequent reports shall be<br>new interval, a Form 316<br>n, have been completed, | nent markers and zones. filed within 30 days 60-4 shall be filed once                                                                                                                                                                                                                                                                                                                                                                                                                                                                                                                                                                                                                                                                                                                                                                                                                                                                                                                                                                                                                                                                                                                                                                                                                                                                                                                                                                                                                                                                                                                                                                                                                                                                                                                                                                                                                                                                                                                                                                                                                                                          |
| 14. I hereby certify that the foregoing is                                                                                                                                                                                                                                                                                   | true and correct. Electronic Submission #3 For MEWBOU mitted to AFMSS for proce                                                                                                                                                         | 344226 verifie<br>JRNE OIL COI                                                                    | d by the BLM We                                                                                                  | ell Information<br>the Hobbs<br>on 07/11/2016                                                 | System<br>(16PP0879SE)                                                                                                                  |                                                                                                                                                                                                                                                                                                                                                                                                                                                                                                                                                                                                                                                                                                                                                                                                                                                                                                                                                                                                                                                                                                                                                                                                                                                                                                                                                                                                                                                                                                                                                                                                                                                                                                                                                                                                                                                                                                                                                                                                                                                                                                                                |
| Name (Printed/Typed) ROBIN TE                                                                                                                                                                                                                                                                                                |                                                                                                                                                                                                                                         | , , , , , , , , , , , , , , , , , , ,                                                             |                                                                                                                  | JCTION SUF                                                                                    |                                                                                                                                         | A STATE OF S |
|                                                                                                                                                                                                                                                                                                                              |                                                                                                                                                                                                                                         |                                                                                                   |                                                                                                                  | greate                                                                                        |                                                                                                                                         |                                                                                                                                                                                                                                                                                                                                                                                                                                                                                                                                                                                                                                                                                                                                                                                                                                                                                                                                                                                                                                                                                                                                                                                                                                                                                                                                                                                                                                                                                                                                                                                                                                                                                                                                                                                                                                                                                                                                                                                                                                                                                                                                |