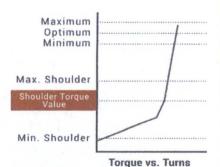

432-683-8000



**Sheba WC\_10K BOP & Manif\_ 1134 ft - 16,500 ft TD.xlsx** 262K

13 5/8" 10M BOP 4 Ram Stack 500'- 4880' GMT Exploration Sheba Fed Com # 1H WELL: West of Jal LOCATION: STATE: Texas COUNTY: Lea RIG NAME / #: McVay #1 KB **ELEVATION:** GL **KB** Measurement 20 20 Floor ROTARY TABLE 3.5' Beams 30" NI NEWSTAN AND NO NE 13 5/8" 10M Hydril 71" ANNULAR 198" or 16.5' GL - Top of BOP m m m mm 13 5/8" 10M BOPS All equipment 3.5 x 5.5 VBR rams 67" Blinds 13 5/8" 10M Rental **Drilling Spool** or B Section 13 5/8" 5M 13 3/8" 5M A - Section





# UNCONTROLLED DOCUMENT

| SIZE:   | 5 in (127 mm)         |
|---------|-----------------------|
| WEIGHT: | 18 lb/ft (26.79 kg/m) |
| GRADE:  | P110                  |
| COUP:   | Standard              |
| FF:     | API Modified - Carbon |









JFE has performed and continues to perform connection and qualification testing according to the most rigorous industry and customer standards. Performance ratings are uniaxial ratings based on specified pipe minimum performance properties. Please contact the JFE-TC office for the latest information.

| MATERIAL                    | Imperial     | Metric      |
|-----------------------------|--------------|-------------|
| Min Yield Strength          | 110,000 psi  | 758 MPa     |
| Max Yield Strength          | 140,000 psi  | 965 MPa     |
| Min Tensile Strength        | 125,000 psi  | 862 MPa     |
| COUPLING                    |              |             |
| Coupling OD                 | 5.639 in     | 143.23 mm   |
| Coupling ID                 | 4.303 in     | 109.3 mm    |
| T