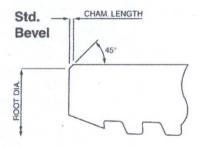

32-683-8000



**Sheba WC\_10K BOP & Manif\_ 1134 ft - 16,500 ft TD.xlsx** 262K

13 5/8" 10M BOP 4 Ram Stack 500'- 4880' GMT Exploration Sheba Fed Com # 1H WELL: West of Jal LOCATION: STATE: Texas COUNTY: Lea RIG NAME / #: McVay #1 KB **ELEVATION:** GL **KB** Measurement 20 20 Floor ROTARY TABLE 3.5' Beams 30" NI NEWSTAN AND NO NE 13 5/8" 10M Hydril 71" ANNULAR 198" or 16.5' GL - Top of BOP m m m mm 13 5/8" 10M BOPS All equipment 3.5 x 5.5 VBR rams 67" Blinds 13 5/8" 10M Rental **Drilling Spool** or B Section 13 5/8" 5M 13 3/8" 5M A - Section





# UNCONTROLLED DOCUMENT

| SIZE:   | 5 in (127 mm)         |
|---------|-----------------------|
| WEIGHT: | 18 lb/ft (26.79 kg/m) |
| GRADE:  | P110                  |
| COUP:   | Standard              |
| FF:     | API Modified - Carbon |









JFE has performed and continues to perform connection and qualification testing according to the most rigorous industry and customer standards. Performance ratings are uniaxial ratings based on specified pipe minimum performance properties. Please contact the JFE-TC office for the latest information.

| MATERIAL                    | Imperial     | Metric      |
|-----------------------------|--------------|-------------|
| Min Yield Strength          | 110,000 psi  | 758 MPa     |
| Max Yield Strength          | 140,000 psi  | 965 MPa     |
| Min Tensile Strength        | 125,000 psi  | 862 MPa     |
| COUPLING                    |              |             |
| Coupling OD                 | 5.639 in     | 143.23 mm   |
| Coupling ID                 | 4.303 in     | 109.3 mm    |
| Ten