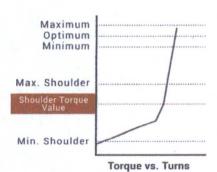

**Legal Notice**

[\*1] Torque data shown is for API Modified (FF=1.0)

The use of this information is at the reader's risk and no warranty is implied or expressed by JFE Steel Corporation with respect to the use of information contained herein. The information in this publication is subject to change or modification without notice. Please contact the JFE Steel office.

For questions regarding the data, please email <a href="mailto:singapore.info@JFETC.com">singapore.info@JFETC.com</a> or <a href="mailto:us.info@JFETC.com">us.info@JFETC.com</a>.



# UNCONTROLLED DOCUMENT

| SIZE:   | 5.5 in (139.7 mm)     |
|---------|-----------------------|
| WEIGHT: | 23 lb/ft (34.23 kg/m) |
| GRADE:  | P110                  |
| COUP:   | Standard              |
| FF:     | API Modified - Carbon |









JFE has performed and continues to perform connection and qualification testing according to the most rigorous industry and customer standards. Performance ratings are uniaxial ratings based on specified pipe minimum performance properties. Please contact the JFE-TC office for the latest information.

| MATERIAL                               | Imperial            | Metric      |
|----------------------------------------|---------------------|-------------|
| Min Yield Strength                     | 110,000 psi         | 758 MPa     |
| Max Yield Strength                     | 140,000 psi         | 965 MPa     |
| Min Tensile Strength                   | 125,000 psi         | 862 MPa     |
| COUPLING                               |                     |             |
| Coupling OD