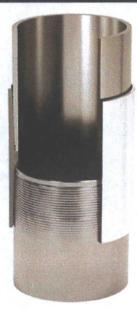

## **Legal Notice**

[\*1] Torque data shown is for API Modified (FF=1.0)

The use of this information is at the reader's risk and no warranty is implied or expressed by JFE Steel Corporation with respect to the use of information contained herein. The information in this publication is subject to change or modification without notice. Please contact the JFE Steel office.

For questions regarding the data, please email <a href="mailto:singapore.info@JFETC.com">singapore.info@JFETC.com</a> or <a href="mailto:us.info@JFETC.com">us.info@JFETC.com</a>.



# UNCONTROLLED DOCUMENT

| SIZE:   | 5.5 in (139.7 mm)     |
|---------|-----------------------|
| WEIGHT: | 23 lb/ft (34.23 kg/m) |
| GRADE:  | P110                  |
| COUP:   | Standard              |
| FF:     | API Modified - Carbon |









JFE has performed and continues to perform connection and qualification testing according to the most rigorous industry and customer standards. Performance ratings are uniaxial ratings based on specified pipe minimum performance properties. Please contact the JFE-TC office for the latest information.

| MATERIAL                               | Imperial            | Metric      |
|----------------------------------------|---------------------|-------------|
| Min Yield Strength                     | 110,000 psi         | 758 MPa     |
| Max Yield Strength                     | 140,000 psi         | 965 MPa     |
| Min Tensile Strength                   | 125,000 psi         | 862 MPa     |
| COUPLING                               |                     |             |
| Coupling OD