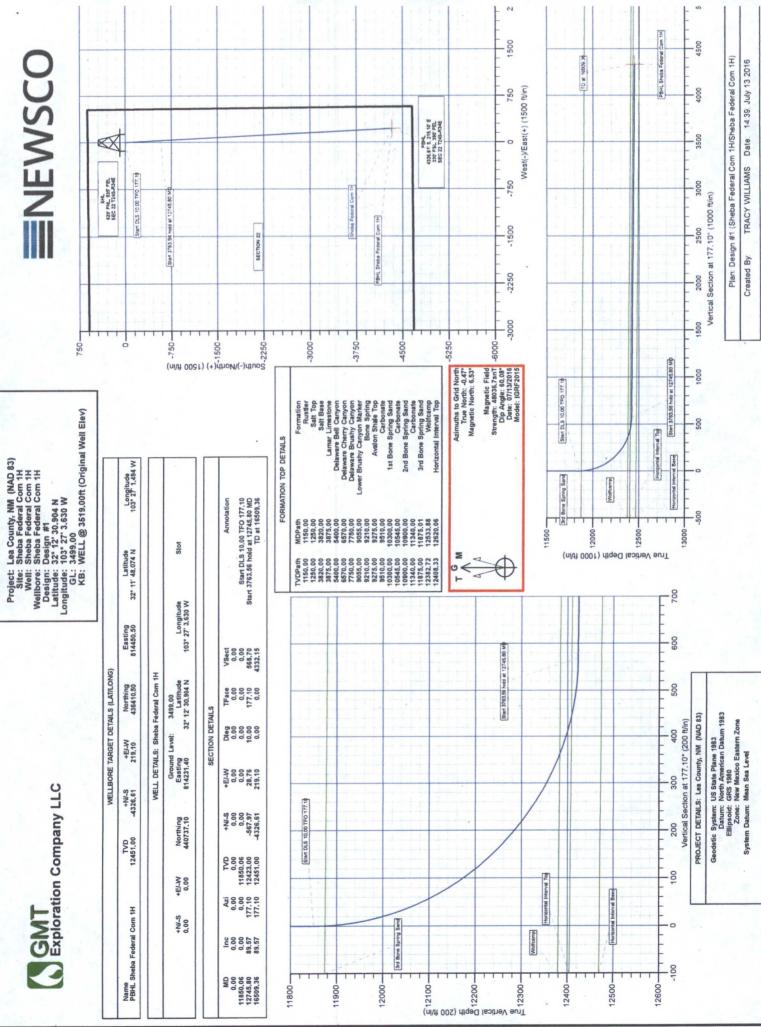

| 12.405.00                 | Horizontal Interval Top    | 0.43       | 177,10                  |                                 |

| Measured      | Vertical      | Local Coor    | dinates       |                                   |
|---------------|---------------|---------------|---------------|-----------------------------------|
| Depth<br>(ft) | Depth<br>(ft) | +N/-S<br>(ft) | +E/-W<br>(ft) | Comment                           |
| 11,850,06     | 11.850.06     | 0.00          | 0.00          | Start DLS 10.00 TFO 177.10        |
| 12,745.80     | 12,423.00     | -567.97       | 28.76         | Start 3763.56 hold at 12745.80 MD |
| 16,509.36     | 12,451.00     | -4,326.61     | 219.10        | TD at 16509.36                    |



Lea County, NM (NAD 83)

**■**NEWSCO





Sanchez, Jennifer <j1sanchez@blm.gov>

### GMT Exploration Sheba Federal Com # 1H Wolfcamp

1 message

Russ Ginanni <rginanni@sierra-engineering.net>
To: "j1sanchez@blm.gov" <j1sanchez@blm.gov>

Mon, Aug 8, 2016 at 5:40 PM

Cc: "mwalters@gmtexploration.com" <mwalters@gmtexploration.com>, "kkress@gmtexploration.com" <kkress@gmtexploration.com>, "gvolek@sierra-hamilton.com" <gvolek@sierra-hamilton.com>, "ddodd@sierra-hamilton.com>, Russ Ginanni <rginanni@sierra-hamilton.com>

Jennifer,

Here is the BOP and Choke manifold we can install on the captioned well. It will all be 10K except where noted. We will install this BOP after setting our 13 3/8" casing @ 1135'. This BOP and ram components will provide a 10K barrier for the balance of the well to 16,500' MD TD. We can do what is necessar