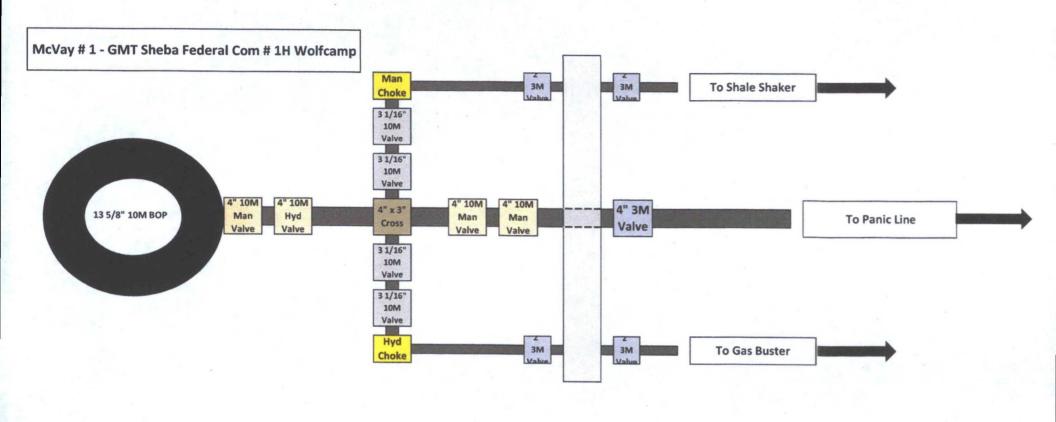

as a minimum once well within the lateral. Please advise if you have any questions regarding this matter.

Thanks,

Russ Ginanni

Permian Operations Supt

Sierra Hamilton

10 Desta Drive, Suite # 260E

Midland, TX 79705

Cell: 432-425-7450

Office: 432-683-8000



**Sheba WC\_10K BOP & Manif\_ 1134 ft - 16,500 ft TD.xlsx** 262K

13 5/8" 10M BOP 4 Ram Stack 500'- 4880' GMT Exploration Sheba Fed Com # 1H WELL: West of Jal LOCATION: STATE: Texas COUNTY: Lea RIG NAME / #: McVay #1 KB **ELEVATION:** GL **KB** Measurement 20 20 Floor ROTARY TABLE 3.5' Beams 30" NI NEWSTAN AND NO NE 13 5/8" 10M Hydril 71" ANNULAR 198" or 16.5' GL - Top of BOP m m m mm 13 5/8" 10M BOPS All equipment 3.5 x 5.5 VBR rams 67" Blinds 13 5/8" 10M Rental **Drilling Spool** or B Section 13 5/8" 5M 13 3/8" 5M A - Section





# UNCONTROLLED DOCUMENT

| SIZE:   | 5 in (127 mm)         |
|---------|-----------------------|
| WEIGHT: | 18 lb/ft (26.79 kg/m) |
| GRADE:  | P110                  |
| COUP:   | Standard              |
| FF:     | API Modified - Carbon |









JFE has performed and continues to perform connection and qualification testing according to the most rigorous industry and customer standards. Performance ratings are uniaxial ratings based on specified pipe minimum performance properties. Please contact the JFE-TC office for the latest information.

| MATERIAL                    | Imperial     | Metric      |
|-----------------------------|--------------|-------------|
| Min Yield Strength          | 110,000 psi  | 758 MPa     |
| Max Yield Strength          | 140,000 psi  | 965 MPa     |