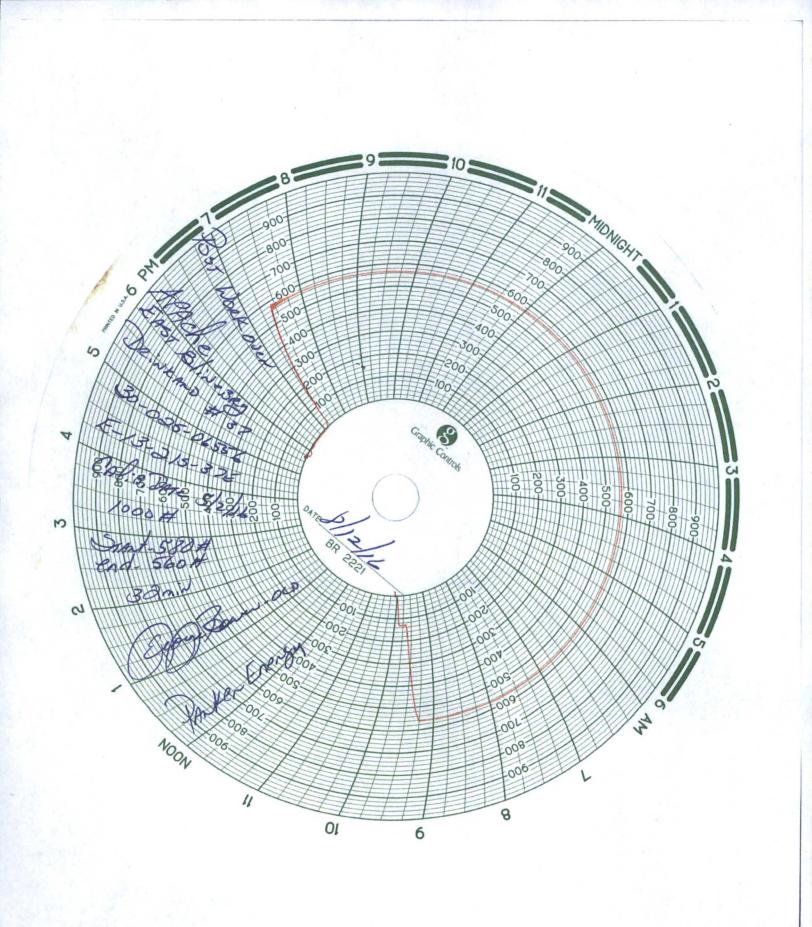

| Form 3160-5<br>(August 2007)                                           | HOBB DEPARTMENT OF THE INTERIOR                                                                                                                                   |                                                                                                 |                                                                               | OM                                                              | FORM APPROVED<br>OMB NO. 1004-0135<br>Expires: July 31, 2010                                                     |  |
|------------------------------------------------------------------------|-------------------------------------------------------------------------------------------------------------------------------------------------------------------|-------------------------------------------------------------------------------------------------|-------------------------------------------------------------------------------|-----------------------------------------------------------------|------------------------------------------------------------------------------------------------------------------|--|
|                                                                        |                                                                                                                                                                   | UREAU OF LAND MANA                                                                              |                                                                               | 5. Lease Serial No.                                             | 5. Lease Serial No.<br>NMLC032096B                                                                               |  |
|                                                                        | SUNDRY NOTICES AND REPORTS ON WELLS<br>Do not use this form for proposals to drill or to re-enter an<br>abandoned well. Use form 3160-3 (APD) for such proposals. |                                                                                                 |                                                                               |                                                                 | 6. If Indian, Allottee or Tribe Name                                                                             |  |
| SUBMIT IN TRIPLICATE - Other instructions on reverse side.             |                                                                                                                                                                   |                                                                                                 |                                                                               |                                                                 | 7. If Unit or CA/Agreement, Name and/or No.<br>NMNM112723X                                                       |  |
| Type of Well     Gas Well                                              |                                                                                                                                                                   |                                                                                                 |                                                                               | 8. Well Name and No.<br>EAST BLINEBRY DRINKARD UNIT 37          |                                                                                                                  |  |
| 2. Name of Operato<br>APACHE COI                                       | or                                                                                                                                                                | Contact:                                                                                        | REESA FISHER<br>her@apachecorp.com                                            | 9. API Well No.<br>30-025-0655                                  | 9. API Well No.<br>30-025-06556                                                                                  |  |
| 3a. Address<br>303 VETERA<br>MIDLAND, TX                               |                                                                                                                                                                   | NE SUITE 3000                                                                                   | 3b. Phone No. (include area code<br>Ph: 432-818-1062                          | e) 10. Field and Poo<br>EUNICE; B-                              | 10. Field and Pool, or Exploratory<br>EUNICE; B-T-D, NORTH                                                       |  |
| 4. Location of Well (Footage, Sec., T., R., M., or Survey Description) |                                                                                                                                                                   |                                                                                                 | n)                                                                            | 11. County or Parish, and State                                 |                                                                                                                  |  |
| Sec 13 T21S R37E SWNW 1980FNL 660FWL                                   |                                                                                                                                                                   |                                                                                                 |                                                                               | LEA COUNT                                                       | TY COUNTY, NM                                                                                                    |  |
| 12                                                                     | . CHECK APPF                                                                                                                                                      | ROPRIATE BOX(ES) T                                                                              | O INDICATE NATURE OF                                                          | NOTICE, REPORT, OR OT                                           | HER DATA                                                                                                         |  |
| TYPE OF SU                                                             | BMISSION                                                                                                                                                          | TYPE OF ACTION                                                                                  |                                                                               |                                                                 |                                                                                                                  |  |
| Notice of Int                                                          | tent                                                                                                                                                              | 🛛 Acidize                                                                                       | Deepen                                                                        | □ Production (Start/Resume                                      | ) 🔲 Water Shut-Off                                                                                               |  |
| □ Notice of Intent                                                     |                                                                                                                                                                   | □ Alter Casing                                                                                  | Fracture Treat                                                                | □ Reclamation                                                   | □ Well Integrity                                                                                                 |  |
| Subsequent ]                                                           | Report                                                                                                                                                            | Casing Repair                                                                                   | □ New Construction                                                            | □ Recomplete                                                    | □ Other                                                                                                          |  |
| □ Final Abandonment Notice                                             |                                                                                                                                                                   | <ul> <li>Change Plans</li> <li>Convert to Injection</li> </ul>                                  | <ul><li>Plug and Abandon</li><li>Plug Back</li></ul>                          | <ul> <li>Temporarily Abandon</li> <li>Water Disposal</li> </ul> |                                                                                                                  |  |
| 8/10/2016 RI<br>8/11/2016 Cir                                          | nish CO fill.<br>cidize Blinebry w/<br>H & set Injection<br>rc pkr fluid; teste                                                                                   | /15,120 gal 15% acid & 4<br>Pkr @ 5629'. Tested ba<br>d good.<br>d MIT; chart attached. F       | ackside to 500#; held.                                                        | Accepted for Recor<br>Pending Bl                                | d Only<br>M<br>pproval                                                                                           |  |
| 14. I hereby certify                                                   | that the foregoing is                                                                                                                                             | Electronic Submission #                                                                         | 349611 verified by the BLM We<br>HE CORPORATION, sent to th                   | ell Information System                                          | <u></u>                                                                                                          |  |
| Name (Printed/Typed) REESA FISHER                                      |                                                                                                                                                                   |                                                                                                 | and the second                                                                |                                                                 |                                                                                                                  |  |
| Signature (Electronic Submission)                                      |                                                                                                                                                                   | Date 08/31/                                                                                     | Date 08/31/2016                                                               |                                                                 |                                                                                                                  |  |
|                                                                        |                                                                                                                                                                   |                                                                                                 | OR FEDERAL OR STATE                                                           |                                                                 | ille de la composición |  |
| Amproved Du                                                            |                                                                                                                                                                   |                                                                                                 |                                                                               | Title Date                                                      |                                                                                                                  |  |
| certify that the applica                                               | ant holds legal or equ                                                                                                                                            | d. Approval of this notice doe:<br>itable title to those rights in th<br>ct operations thereon. | s not warrant or<br>e subject lease Office                                    |                                                                 | Date                                                                                                             |  |
| which would entitle th                                                 |                                                                                                                                                                   |                                                                                                 |                                                                               | 1 110 11                                                        |                                                                                                                  |  |
| Title 18 U.S.C. Sectio                                                 | n 1001 and Title 43<br>itious or fraudulent s                                                                                                                     | U.S.C. Section 1212, make it a<br>tatements or representations as                               | crime for any person knowingly and<br>s to any matter within its jurisdiction | d willfully to make to any department.                          | nt or agency of the United                                                                                       |  |