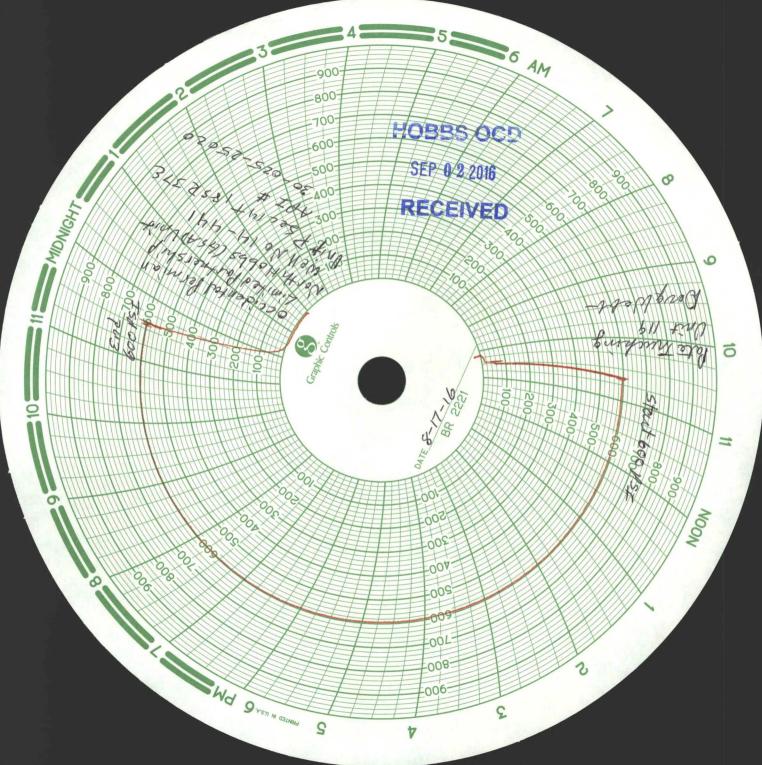

| Submit 1 Copy To Appropriate District Office                                                                                            | State of New Mexico                       | Form C-103                           |  |  |  |  |
|-----------------------------------------------------------------------------------------------------------------------------------------|-------------------------------------------|--------------------------------------|--|--|--|--|
| Office<br><u>District I</u> – (575) 393-6161 HOBBS End                                                                                  | Revised July 18, 2013 WELL API NO.        |                                      |  |  |  |  |
| 1625 N. French Dr., Hobbs, NM 88240<br>District II – (575) 748-1283                                                                     |                                           | 30-025-25020                         |  |  |  |  |
| 811 S. First St., Artesia, NM 88210 SEP 0 2 2816                                                                                        | CONSERVATION DIVISION                     | 5. Indicate Type of Lease            |  |  |  |  |
| 1000 Rio Brazos Rd. Aztec. NM 87410                                                                                                     | 1220 South St. Planets Dr.                | STATE STATE STATE                    |  |  |  |  |
| District IV – (505) 476-3460 1220 S. St. Francis Dr., Santa Fe, RECEIVE 87505                                                           | Santa Fe, NM 87505                        | 6. State Oil & Gas Lease No.         |  |  |  |  |
| SUNDRY NOTICES AND                                                                                                                      |                                           | 7. Lease Name or Unit Agreement Name |  |  |  |  |
| (DO NOT USE THIS FORM FOR PROPOSALS TO DE DIFFERENT RESERVOIR. USE "APPLICATION FOR                                                     | North Hobbs (G/SA) Unit                   |                                      |  |  |  |  |
| PROPOSALS)                                                                                                                              | 8. Well Number 441                        |                                      |  |  |  |  |
| 1. Type of Well: Oil Well Gas Well                                                                                                      |                                           |                                      |  |  |  |  |
| Name of Operator     Occidental Permian, Ltd                                                                                            | 9. OGRID Number 157984 /                  |                                      |  |  |  |  |
| 3. Address of Operator                                                                                                                  | 10. Pool name or Wildcat                  |                                      |  |  |  |  |
| HCR 1 Box 90 Denver City, TX 793                                                                                                        | Hobbs (G/SA)                              |                                      |  |  |  |  |
| 4. Well Location                                                                                                                        |                                           |                                      |  |  |  |  |
| Unit Letter P : 660                                                                                                                     | feet from the South line and              |                                      |  |  |  |  |
| Section 14                                                                                                                              | Township 18-S Range 37-E                  | NMPM Lea County                      |  |  |  |  |
|                                                                                                                                         | ation (Show whether DR, RKB, RT, GR, etc. |                                      |  |  |  |  |
| 367                                                                                                                                     | '8' GL                                    |                                      |  |  |  |  |
| 12. Check Appropriate Box to Indicate Nature of Notice, Report or Other Data                                                            |                                           |                                      |  |  |  |  |
| E DEDMITTING COMP                                                                                                                       | IN JECTIONS SUB                           | SEQUENT REPORT OF:                   |  |  |  |  |
|                                                                                                                                         |                                           |                                      |  |  |  |  |
|                                                                                                                                         | COMMENCE DR                               | ILLING OPNS. P AND A                 |  |  |  |  |
|                                                                                                                                         | CASING/CEMEN                              |                                      |  |  |  |  |
|                                                                                                                                         | IG LOC                                    |                                      |  |  |  |  |
| ( INT TO PA P&A NR                                                                                                                      | P&A R                                     |                                      |  |  |  |  |
| OINER.                                                                                                                                  |                                           | egrity test/TA status request        |  |  |  |  |
| 13. Describe proposed or completed operations. (Clearly state all pertinent details, and give pertinent dates, including estimated date |                                           |                                      |  |  |  |  |
| of starting any proposed work). SEE RULE 19.15.7.14 NMAC. For Multiple Completions: Attach wellbore diagram of                          |                                           |                                      |  |  |  |  |
| proposed completion or recompletion.                                                                                                    |                                           |                                      |  |  |  |  |
| Date of test: 08/17/2016                                                                                                                |                                           |                                      |  |  |  |  |
| Pressure readings: Start - 600 PS                                                                                                       | I Ending - 600 PSI                        |                                      |  |  |  |  |
| Length of test: 30 minutes                                                                                                              |                                           |                                      |  |  |  |  |
| Witnessed: NO                                                                                                                           |                                           |                                      |  |  |  |  |
|                                                                                                                                         | This Approval of Temporary                | 2/17/2010                            |  |  |  |  |
|                                                                                                                                         | Abandonment Expires                       | 0/11/2018                            |  |  |  |  |
|                                                                                                                                         |                                           |                                      |  |  |  |  |
|                                                                                                                                         |                                           |                                      |  |  |  |  |
|                                                                                                                                         |                                           |                                      |  |  |  |  |
|                                                                                                                                         |                                           |                                      |  |  |  |  |
|                                                                                                                                         |                                           |                                      |  |  |  |  |
|                                                                                                                                         |                                           |                                      |  |  |  |  |
| Spud Date:                                                                                                                              | Rig Release Date:                         |                                      |  |  |  |  |
|                                                                                                                                         |                                           |                                      |  |  |  |  |
|                                                                                                                                         |                                           |                                      |  |  |  |  |
| I hereby certify that the information above is true and complete to the best of my knowledge and belief.                                |                                           |                                      |  |  |  |  |
| $\gamma_{1}$ , $\gamma_{2}$                                                                                                             |                                           |                                      |  |  |  |  |
| SIGNATURE DATE 08/30/2016                                                                                                               |                                           |                                      |  |  |  |  |
|                                                                                                                                         |                                           |                                      |  |  |  |  |
| Type or print name Mendy A. Johnson E-mail address: mendy_johnson@oxy.com PHONE: 806-592-6280                                           |                                           |                                      |  |  |  |  |
| For State Use Only                                                                                                                      |                                           |                                      |  |  |  |  |
| ADDROVED BY WALL AS MAN MAN BUTTE DIAT S. COLLEGE OF 9/7/2016                                                                           |                                           |                                      |  |  |  |  |
| Conditions of Approval (if any):                                                                                                        |                                           |                                      |  |  |  |  |