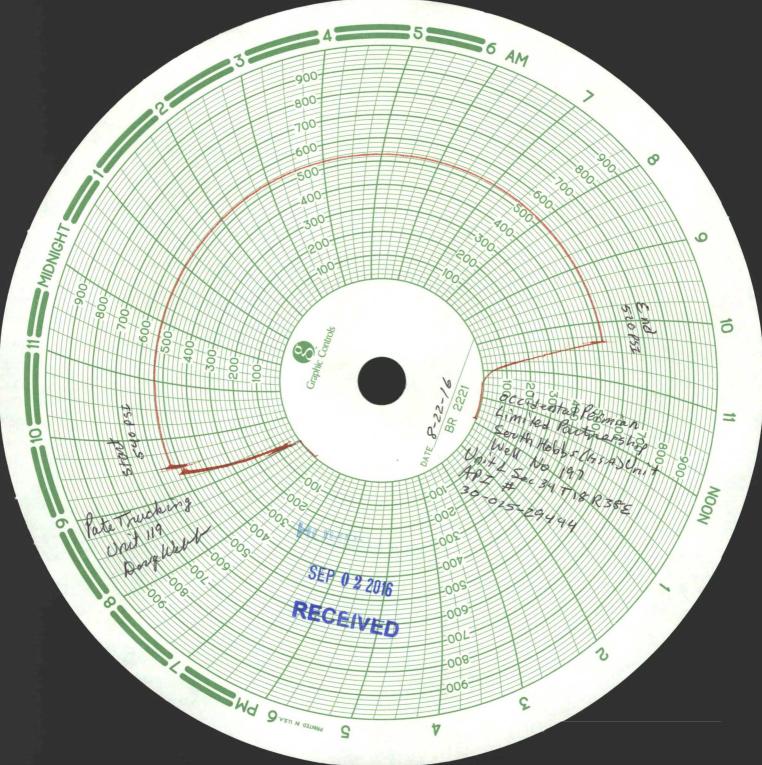

| Submit 1 Copy To Appropriate District State of New Mexico                                                                                                         | Form C-103                                                                                                                                            |  |  |  |  |
|-------------------------------------------------------------------------------------------------------------------------------------------------------------------|-------------------------------------------------------------------------------------------------------------------------------------------------------|--|--|--|--|
| District I – (575) 393-6161<br>1625 N. French Dr., Hobbs, NM 88240<br>Energy, Minerals and Natural Resources                                                      | Revised July 18, 2013 WELL API NO.                                                                                                                    |  |  |  |  |
| District II - (575) 748-1283                                                                                                                                      | 30-025-29444 <                                                                                                                                        |  |  |  |  |
| 811 S. First St., Artesia, NM 88210OIL CONSERVATION DIVISIONDistrict III - (505) 334-61781220 South St. Francis Dr.                                               | 5. Indicate Type of Lease                                                                                                                             |  |  |  |  |
| 1000 Rio Brazos Rd., Aztec, NM 87410<br>District IV – (505) 476-3460 SEP 0 2 2 (Santa Fe, NM 87505                                                                | STATE     FEE       6. State Oil & Gas Lease No.                                                                                                      |  |  |  |  |
| 1220 S. St. Francis Dr., Santa Fe, NM                                                                                                                             | o. Suite off & Sus Deuse He.                                                                                                                          |  |  |  |  |
| 87505<br>SUNDRY NOTICES AND REPORTS ON WELLS                                                                                                                      | 7. Lease Name or Unit Agreement Name                                                                                                                  |  |  |  |  |
| (DO NOT USE THIS FORM FOR PROPOSALS TO DRILL OR TO DEEPEN OR PLUG BACK TO A<br>DIFFERENT RESERVOIR. USE "APPLICATION FOR PERMIT" (FORM C-101) FOR SUCH            | South Hobbs (G/SA) Unit                                                                                                                               |  |  |  |  |
| PROPOSALS.) 1. Type of Well: Oil Well Gas Well Other Temporarily Abandoned                                                                                        | 8. Well Number 197                                                                                                                                    |  |  |  |  |
| 2. Name of Operator<br>Occidental Permian, Ltd                                                                                                                    | 9. OGRID Number 157984 /                                                                                                                              |  |  |  |  |
| 3. Address of Operator                                                                                                                                            | 10. Pool name or Wildcat                                                                                                                              |  |  |  |  |
| HCR 1 Box 90 Denver City, TX 79323                                                                                                                                | Hobbs (G/SA)                                                                                                                                          |  |  |  |  |
| 4. Well Location                                                                                                                                                  |                                                                                                                                                       |  |  |  |  |
| Unit Letter L : 2030 feet from the South line and                                                                                                                 | 860 feet from the <u>West</u> line                                                                                                                    |  |  |  |  |
| Section         34         Township         18-S         Range         38-E           11. Elevation (Show whether DR, RKB, RT, GR, etc.)                          |                                                                                                                                                       |  |  |  |  |
| 3625' GL                                                                                                                                                          |                                                                                                                                                       |  |  |  |  |
| CONVERSION       RBDMS       REMEDIAL WOR         RETURN TO       TA       PMJ         CSNG       ENVIRO       CHG LOC         INT TO PA       P&A NR       P&A R | SEQUENT REPORT OF:<br>ALTERING CASING ALTERING OPNS. PANDA C<br>T JOB C<br>A cegrity test/TA status request A completions: Attach wellbore diagram of |  |  |  |  |
| Spud Date: Rig Release Date:                                                                                                                                      |                                                                                                                                                       |  |  |  |  |
| I hereby certify that the information above is true and complete to the best of my knowledg                                                                       | e and belief.                                                                                                                                         |  |  |  |  |
| SIGNATURE LEADY O COMMETTILE Admin. Associate                                                                                                                     | DATE 08/30/2016                                                                                                                                       |  |  |  |  |
| Type or print name Mendy A. Johnson E-mail address: mendy_johnso                                                                                                  | on@oxy.com PHONE: 806-592-6280                                                                                                                        |  |  |  |  |
| For State Use Only A al WR                                                                                                                                        |                                                                                                                                                       |  |  |  |  |
| APPROVED BY: V Afer Drown TITLE DIST Sup<br>Conditions of Approval (if any):                                                                                      | WISOL DATE 9/8/2016                                                                                                                                   |  |  |  |  |

at these points.

**Pressure** #

**Temperature \*or Pressure #** 

Ser#12517

| Test   | Found | Left   | Test | Found | Left- |
|--------|-------|--------|------|-------|-------|
| - 0    | -     | - 0    | -    | -     | -     |
| - 500  | -     | - 500  | -    | 2     | -     |
| - 700  | -     | - 700  | -    | -     | -     |
| - 1000 | -     | - 1000 |      | -     | -     |
| - 200  | -     | - 200  | -    | -     | -     |
| - 0    | -     | - 0    |      |       |       |