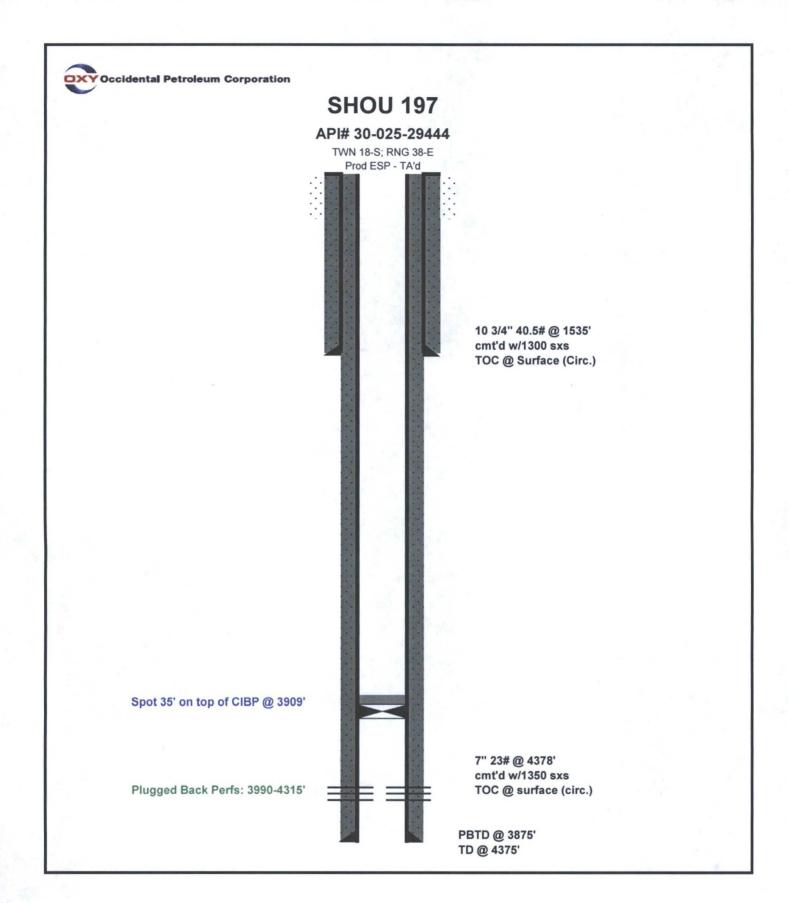

| Submit 1 Copy To Appropriate District State of New Mexico                                                                                                         | Form C-103                                                                                                                                            |  |  |  |  |
|-------------------------------------------------------------------------------------------------------------------------------------------------------------------|-------------------------------------------------------------------------------------------------------------------------------------------------------|--|--|--|--|
| District I – (575) 393-6161<br>1625 N. French Dr., Hobbs, NM 88240<br>Energy, Minerals and Natural Resources                                                      | Revised July 18, 2013 WELL API NO.                                                                                                                    |  |  |  |  |
| District II - (575) 748-1283                                                                                                                                      | 30-025-29444 <                                                                                                                                        |  |  |  |  |
| 811 S. First St., Artesia, NM 88210OIL CONSERVATION DIVISIONDistrict III - (505) 334-61781220 South St. Francis Dr.                                               | 5. Indicate Type of Lease                                                                                                                             |  |  |  |  |
| 1000 Rio Brazos Rd., Aztec, NM 87410<br>District IV – (505) 476-3460 SEP 0 2 2 (Santa Fe, NM 87505                                                                | STATE     FEE       6. State Oil & Gas Lease No.                                                                                                      |  |  |  |  |
| 1220 S. St. Francis Dr., Santa Fe, NM                                                                                                                             | o. Suite off & Sus Deuse He.                                                                                                                          |  |  |  |  |
| 87505<br>SUNDRY NOTICES AND REPORTS ON WELLS                                                                                                                      | 7. Lease Name or Unit Agreement Name                                                                                                                  |  |  |  |  |
| (DO NOT USE THIS FORM FOR PROPOSALS TO DRILL OR TO DEEPEN OR PLUG BACK TO A<br>DIFFERENT RESERVOIR. USE "APPLICATION FOR PERMIT" (FORM C-101) FOR SUCH            | South Hobbs (G/SA) Unit                                                                                                                               |  |  |  |  |
| PROPOSALS.) 1. Type of Well: Oil Well Gas Well Other Temporarily Abandoned                                                                                        | 8. Well Number 197                                                                                                                                    |  |  |  |  |
| 2. Name of Operator<br>Occidental Permian, Ltd                                                                                                                    | 9. OGRID Number 157984 /                                                                                                                              |  |  |  |  |
| 3. Address of Operator                                                                                                                                            | 10. Pool name or Wildcat                                                                                                                              |  |  |  |  |
| HCR 1 Box 90 Denver City, TX 79323                                                                                                                                | Hobbs (G/SA)                                                                                                                                          |  |  |  |  |
| 4. Well Location                                                                                                                                                  |                                                                                                                                                       |  |  |  |  |
| Unit Letter L : 2030 feet from the South line and                                                                                                                 | 860 feet from the <u>West</u> line                                                                                                                    |  |  |  |  |
| Section         34         Township         18-S         Range         38-E           11. Elevation (Show whether DR, RKB, RT, GR, etc.)                          |                                                                                                                                                       |  |  |  |  |
| 3625' GL                                                                                                                                                          |                                                                                                                                                       |  |  |  |  |
| CONVERSION       RBDMS       REMEDIAL WOR         RETURN TO       TA       PMJ         CSNG       ENVIRO       CHG LOC         INT TO PA       P&A NR       P&A R | SEQUENT REPORT OF:<br>ALTERING CASING ALTERING OPNS. PANDA C<br>T JOB C<br>A cegrity test/TA status request A completions: Attach wellbore diagram of |  |  |  |  |
| Spud Date: Rig Release Date:                                                                                                                                      |                                                                                                                                                       |  |  |  |  |
| I hereby certify that the information above is true and complete to the best of my knowledg                                                                       | e and belief.                                                                                                                                         |  |  |  |  |
| SIGNATURE LEADY O COMMETTILE Admin. Associate                                                                                                                     | DATE 08/30/2016                                                                                                                                       |  |  |  |  |
| Type or print name Mendy A. Johnson E-mail address: mendy_johnso                                                                                                  | on@oxy.com PHONE: 806-592-6280                                                                                                                        |  |  |  |  |
| For State Use Only A al WR                                                                                                                                        |                                                                                                                                                       |  |  |  |  |
| APPROVED BY: V Afer Drown TITLE DIST Sup<br>Conditions of Approval (if any):                                                                                      | WISOL DATE 9/8/2016                                                                                                                                   |  |  |  |  |