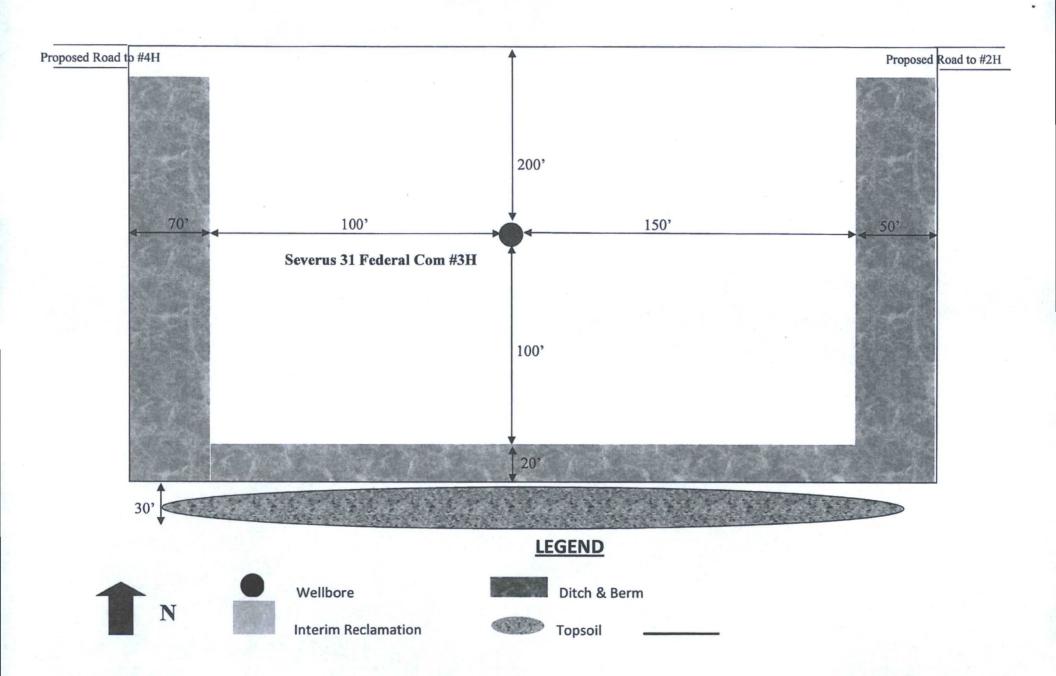

### **Interim Reclamation Diagram**

Severus Federal Com #3H V-Door West

Midland, TX 79701 432-638-4380 (Office)

On-Site Performed December 3, 2014 resulted in no changes to the well location. Top soil is South, V-door West, road into northeast corner from #1H/#2H well pad.