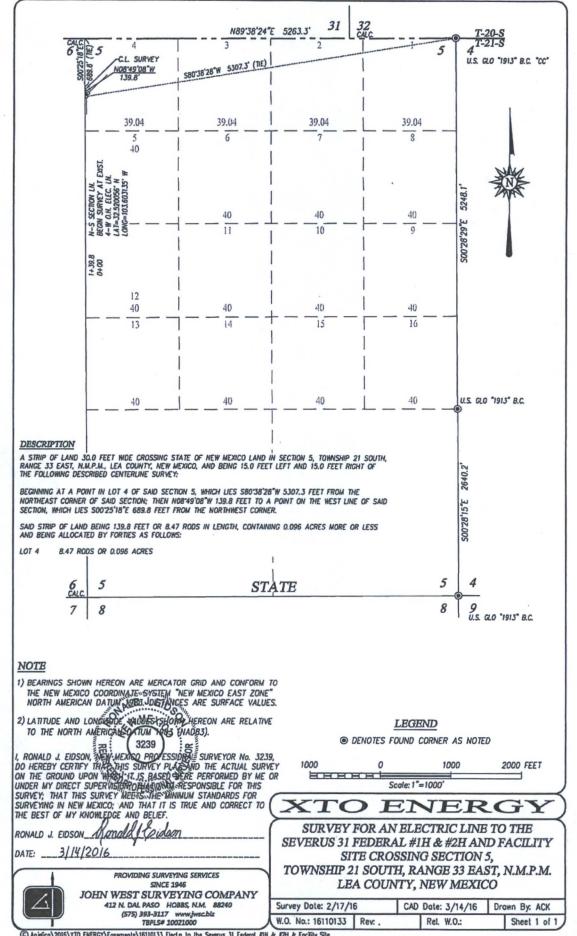

#### LEGEND

- DENOTES FOUND CORNER AS NOTED
- DENOTES TRACT CORNER

#### NOTE

BEARINGS SHOWN HEREON ARE MERCATOR GRID AND CONFORM TO THE NEW MEXICO COORDINATE SYSTEM "NEW MEXICO EAST ZONE" NORTH AMERICAN DATUM 1983. DISTANCES ARE SURFACE VALUES.

I, RONALD J. EIDSON, NEW MEXICO PROFESSIONAL SURVEYOR No. 3239, DO HEREBY CERTIFY THAT THIS SURVEY PLAT AND THE ACTUAL SURVEY ON THE GROUND UPON WHICH IT IS BASED WERE PERFORMED BY ME OR UNDER MY DIRECT SUPERVISION; THAT I AM RESPONSIBLE FOR THIS SURVEY; THAT THIS SURVEY MEETS THE MINIMUM STANDARDS FOR SURVEYING IN NEW MEXICO; AND THAT IT IS TRUE AND CORRECT TO THE BEST OF MY KNOWLEDGE AND BELIEF.

RONALD J. EIDSON Ronald J. Eidson

PROVIDING SURVEYING SERVICES
SINCE 1946

JOHN WEST SURVEYING COMPANY

412 N. DAL PASO HOBBS, N.M. 88240 (575) 393-3117 www.jwsc.biz TBPLS# 10021000

\_\_\_\_