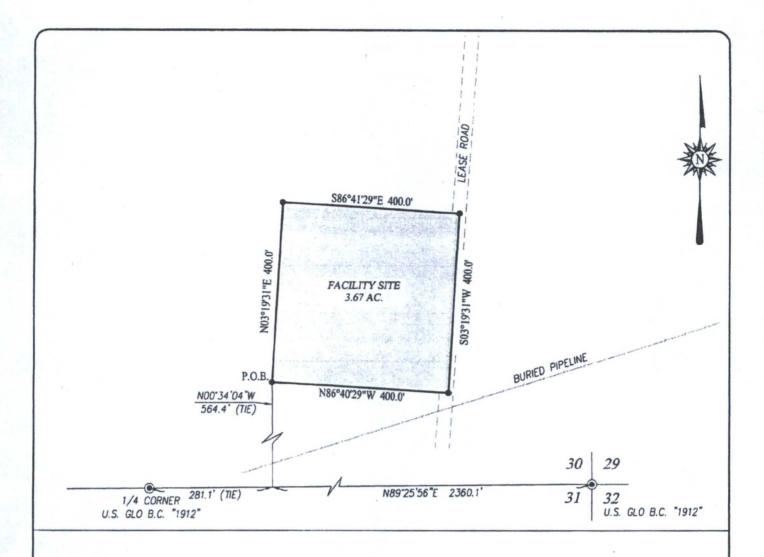

### AS FULLOWS.

DESCRIPTION:

A TRACT SITUATED IN THE SOUTHEAST QUARTER
OF SECTION 31, TOWNSHIP 20 SOUTH, RANGE 34 EAST, N.M.P.M.,
LEA COUNTY, NEW MEXICO AND BEING MORE PARTICULARLY DESCRIBED
AS FOLLOWS:

BEGINNING AT THE SOUTHWEST CORNER, WHICH LIES N89'25'56"E 281.1 FEET AND N00'34'04"W 564.4 FEET FROM THE SOUTH 1/4 CORNER; THEN N03'19'31"E 400.0 FEET; THEN S89'41'29"E 400.0 FEET; THEN S03'19'31"W 400.0 FEET; THEN N89'40'29"W 400.0 FEET TO THE POINT OF BEGINNING AND CONTAINING 3.67 ACRES MORE OR LESS.