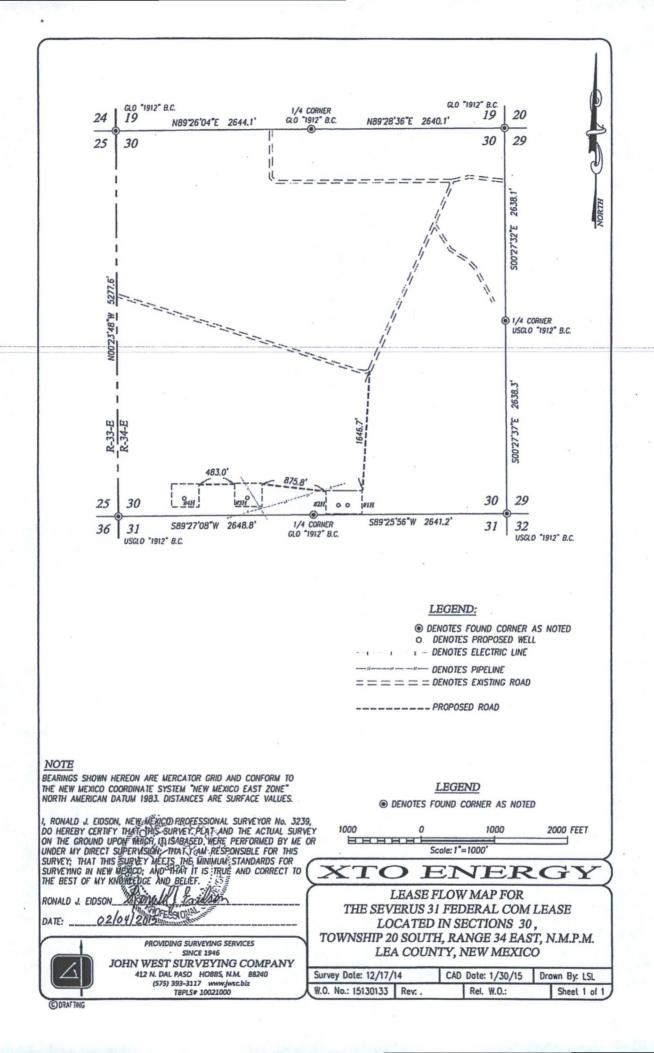

t Towers Sweatt – Dirt Contractor RWI – Contract Gang | 575-394-3155<br>575-391-8543<br>575-393-7726<br>575-393-3093<br>575-393-3180<br>575-393-2415<br>575-397-4541<br>575-393-5305 |

### **Interim Reclamation Diagram**

Severus Federal Com #3H V-Door West



Midland, TX 79701 432-638-4380 (Office)

On-Site Performed December 3, 2014 resulted in no changes to the well location. Top soil is South, V-door West, road into northeast corner from #1H/#2H well pad.

#### PRESET AT ON-SITE:

Rebecca Hill, Boone Arch Surveying Jimie Scott, Contract Representative for XTO Energy, Inc John West Surveying Company

Trishia Bad Bear previously cleared this drill island with BC Operating and gave XTO Energy, Inc. verbal permission to stake the wells so long as they fell on the approved drilling island.







#### LEGEND

- DENOTES FOUND CORNER AS NOTED
- DENOTES TRACT CORNER

#### NOTE

BEARINGS SHOWN HEREON ARE MERCATOR GRID AND CONFORM TO THE NEW MEXICO COORDINATE SYSTEM "NEW MEXICO EAST ZONE" NORTH AMERICAN DATUM 1983. DISTANCES ARE SURFACE VALUES.

I, RONALD J. EIDSON, NEW MEXICO PROFESSIONAL SURVEYOR No. 3239, DO HEREBY CERTIFY THAT THIS SURVEY PLAT AND THE ACTUAL SURVEY ON THE GROUND UPON WHICH IT IS BASED WERE PERFORMED BY ME OR UNDER MY DIRECT SUPERVISION; THAT I AM RESPONSIBLE FOR THIS SURVEY; THAT THIS SURVEY MEETS THE MINIMUM STANDARDS FOR SURVEYING IN NEW MEXICO; AND THAT IT IS TRUE AND CORRECT TO THE BEST OF MY KNOWLEDGE AND BELIEF.

RONALD J. EIDSON Ronald J. Eidson

PROVIDING SURVEYING SERVICES
SINCE 1946

JOHN WEST SURVEYING COMPANY

412 N. DAL PASO HOBBS, N.M. 88240 (575