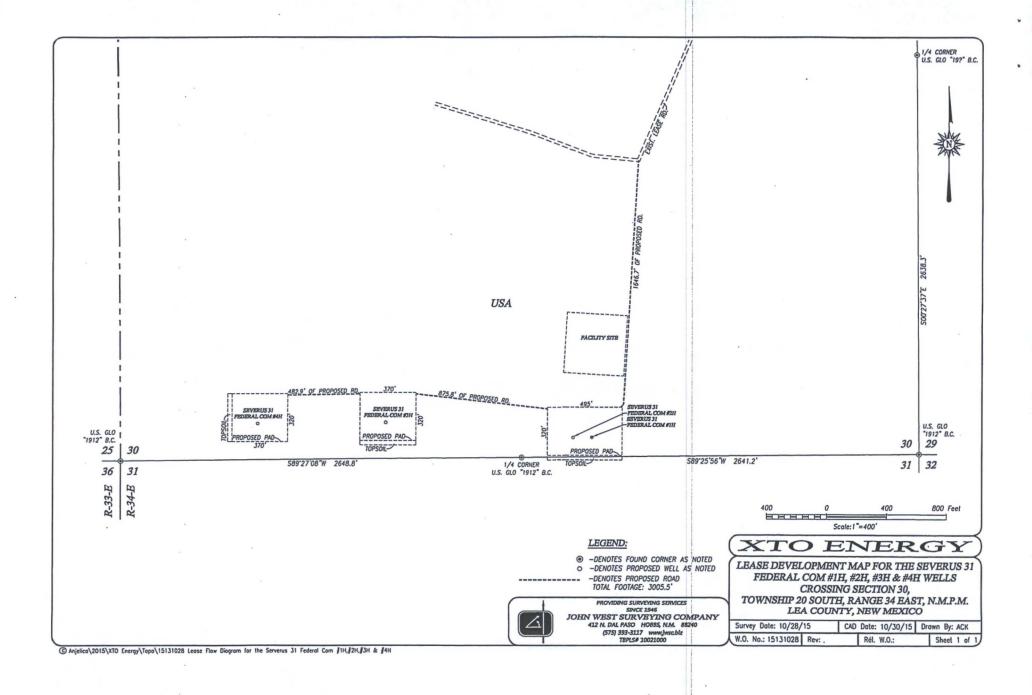

Towers Sweatt – Dirt Contractor RWI – Contract Gang | 575-394-3155<br>575-391-8543<br>575-393-7726<br>575-393-3093<br>575-393-3180<br>575-393-2415<br>575-397-4541<br>575-393-5305 |

### **Interim Reclamation Diagram**

Severus Federal Com #3H V-Door West



Midland, TX 79701 432-638-4380 (Office)

On-Site Performed December 3, 2014 resulted in no changes to the well location. Top soil is South, V-door West, road into northeast corner from #1H/#2H well pad.

#### PRESET AT ON-SITE:

Rebecca Hill, Boone Arch Surveying Jimie Scott, Contract Representative for XTO Energy, Inc John West Surveying Company

Trishia Bad Bear previously cleared this drill island with BC Operating and gave XTO Energy, Inc. verbal permission to stake the wells so long as they fell on the approved drilling island.







#### LEGEND

- DENOTES FOUND CORNER AS NOTED
- DENOTES TRACT CORNER

#### NOTE

BEARINGS SHOWN HEREON ARE MERCATOR GRID AND CONFORM TO THE NEW MEXICO COORDINATE SYSTEM "NEW MEXICO EAST ZONE" NORTH AMERICAN DATUM 1983. DISTANCES ARE SURFACE VALUES.

I, RONALD J. EIDSON, NEW MEXICO PROFESSIONAL SURVEYOR No. 3239, DO HEREBY CERTIFY THAT THIS SURVEY PLAT AND THE ACTUAL SURVEY ON THE GROUND UPON WHICH IT IS BASED WERE PERFORMED BY ME OR UNDER MY DIRECT SUPERVISION; THAT I AM RESPONSIBLE FOR THIS SURVEY; THAT THIS SURVEY MEETS THE MINIMUM STANDARDS FOR SURVEYING IN NEW MEXICO; AND THAT IT IS TRUE AND CORRECT TO THE BEST OF MY KNOWLEDGE AND BELIEF.

RONALD J. EIDSON Ronald J. Eidson

PROVIDING SURVEYING SERVICES
SINCE 1946

JOHN WEST SURVEYING COMPANY

412 N. DAL PASO HOBBS, N.M. 88240 (575)