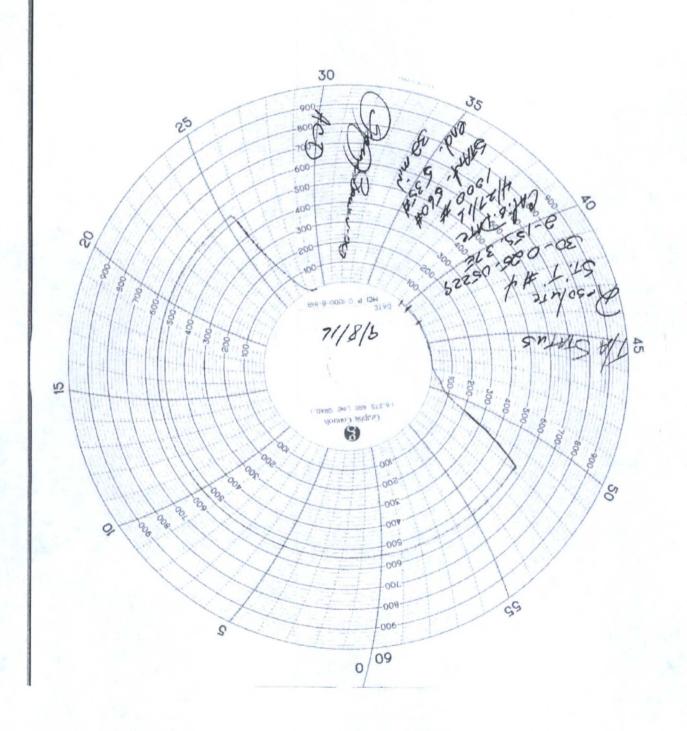

| TOBRE OF                                                                                                                                                                                |                                        |
|-----------------------------------------------------------------------------------------------------------------------------------------------------------------------------------------|----------------------------------------|
| Submit 1 Copy To Appropriate District Office District Leaf Scale of New Mexico State of New Mexico Office Energy, Minerals and Natural Resources                                        | Form C-103                             |
| District 1 = (3/3) 393-0101                                                                                                                                                             | Revised July 18, 2013 WELL API NO.     |
| 1625 N. French Dr., Hobbs, NM 88240 <u>District II</u> – (575) 748-1283  811 S. First St. Artesia NM 88210  OIL CONSERVATION DIVISION                                                   | 30-025-05229                           |
| 811 S. First St., Artesia, NM 88210 RECEIVE 220 South St. Francis Dr. 1000 Rio Brazos Rd., Aztec, NM 87410                                                                              | 5. Indicate Type of Lease              |
|                                                                                                                                                                                         | STATE FEE 4                            |
| 1220 S. St. Francis Dr., Santa Fe, NM                                                                                                                                                   | o. State on & Gas Lease 140.           |
| 87505 SUNDRY NOTICES AND REPORTS ON WELLS                                                                                                                                               | 7. Lease Name or Unit Agreement Name   |
| (DO NOT USE THIS FORM FOR PROPOSALS TO DRILL OR TO DEEPEN OR PLUG BACK TO A                                                                                                             | State "T"                              |
| DIFFERENT RESERVOIR. USE "APPLICATION FOR PERMIT" (FORM C-101) FOR SUCH PROPOSALS.)                                                                                                     | 0. 111 1121 1                          |
| 1. Type of Well: Oil Well                                                                                                                                                               | 4                                      |
| 2. Name of Operator<br>Resolute Natural Resources Co., LLC                                                                                                                              | 9. OGRID Number<br>295770              |
| 3. Address of Operator<br>1700 Lincoln St, Ste 2800 Denver, CO 80203                                                                                                                    | 10. Pool name or Wildcat<br>Devonian   |
| 4. Well Location                                                                                                                                                                        |                                        |
| Unit Letter M : 660 feet from the South line and 660                                                                                                                                    |                                        |
| Section 2 Township 15S Range 37E  11. Elevation (Show whether DR, RKB, RT, GR, etc.)                                                                                                    | NMPM CountyLea                         |
| 3798' GL                                                                                                                                                                                |                                        |
|                                                                                                                                                                                         |                                        |
| 12. Check Appropriate Box to Indicate Nature of Notice, Report or Other Data                                                                                                            |                                        |
| E-PERMITTING <swd injection=""> SUBSEQUENT REPORT OF:</swd>                                                                                                                             |                                        |
| PEI CONVERSION RBDMS MB) EMEDIAL WORK ALTERING CASING                                                                                                                                   |                                        |
| TA DIMMENCE DRILLING OPNS. P AND A                                                                                                                                                      |                                        |
| DO CSNG ENVIRO CHG LOC                                                                                                                                                                  |                                        |
| OLI MITTO DA DO AND DO AD                                                                                                                                                               | ucted MIT to preserve TA status        |
| OTI THER:                                                                                                                                                                               | <u> </u>                               |
| <ol> <li>Describe proposed or completed operations. (Clearly state all pertinent details, and<br/>of starting any proposed work). SEE RULE 19.15.7.14 NMAC. For Multiple Cor</li> </ol> |                                        |
| proposed completion or recompletion.                                                                                                                                                    | infections. Attach welloofe diagram of |
| Resolute conducted an MIT on 9-8-16 to cont                                                                                                                                             | inue the TA status of the              |
|                                                                                                                                                                                         | inde the in status of the              |
| subject well. An MIT chart are attached.                                                                                                                                                |                                        |
|                                                                                                                                                                                         |                                        |
|                                                                                                                                                                                         |                                        |
| This Approval of Temporar                                                                                                                                                               | /                                      |
| Abandonment Expires 9/8/2018                                                                                                                                                            |                                        |
| Abandonment Expires 7/8/2010                                                                                                                                                            |                                        |
|                                                                                                                                                                                         |                                        |
|                                                                                                                                                                                         |                                        |
| Spud Date: Rig Release Date:                                                                                                                                                            |                                        |
|                                                                                                                                                                                         |                                        |
| I hereby certify that the information above is true and complete to the best of my knowledge                                                                                            | a and helief                           |
| Thereby certify that the information above is true and complete to the best of my knowledge                                                                                             | e and belief.                          |
|                                                                                                                                                                                         |                                        |
| Alexander Men                                                                                                                                                                           | 20/00/00/                              |
| SIGNATURE CHUNY Blass TITLE ST Regulatory                                                                                                                                               |                                        |
| 1                                                                                                                                                                                       |                                        |
| Type or print name Sherry Glass sqlass@resoluteenergy For State Use Only                                                                                                                | PHONE:                                 |
| Type or print name Sherry Glass sqlass@resoluteenergy For State Use Only                                                                                                                | PHONE:                                 |
| Type or print name Sherry Glass sqlass@resoluteenergy For State Use Only                                                                                                                |                                        |