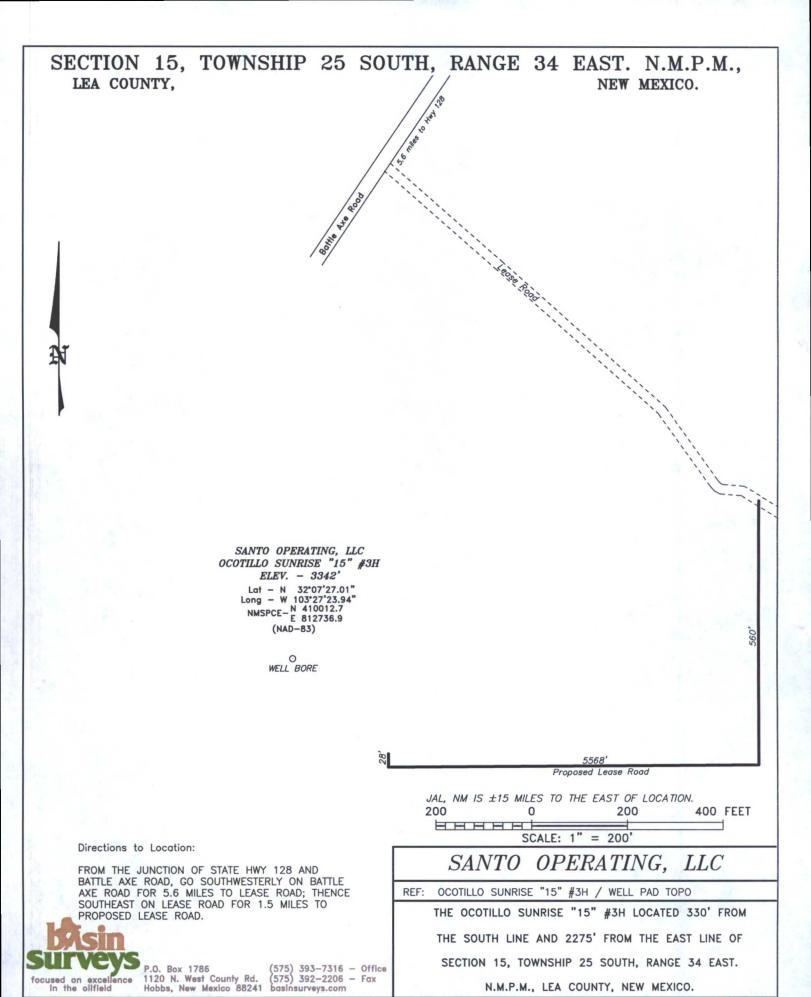

DISTRICT I
1625 N. French Dr., Hobbs, NM 88240
Phone (676) 393-6161 Fax: (676) 393-0720
DISTRICT II
811 S. First St., Artesia, NM 88210
Phone (676) 748-1283 Fax: (676) 748-9720 DISTRICT III 1000 Rio Brezos Rd., Aztec, NM 87410 Phone (505) 334-6178 Fax: (505) 334-6170

State of New Mexico
Energy, Minerals and Natural Resources Department

Form C-102 Revised August 4, 2011

Submit one copy to appropriate District Office