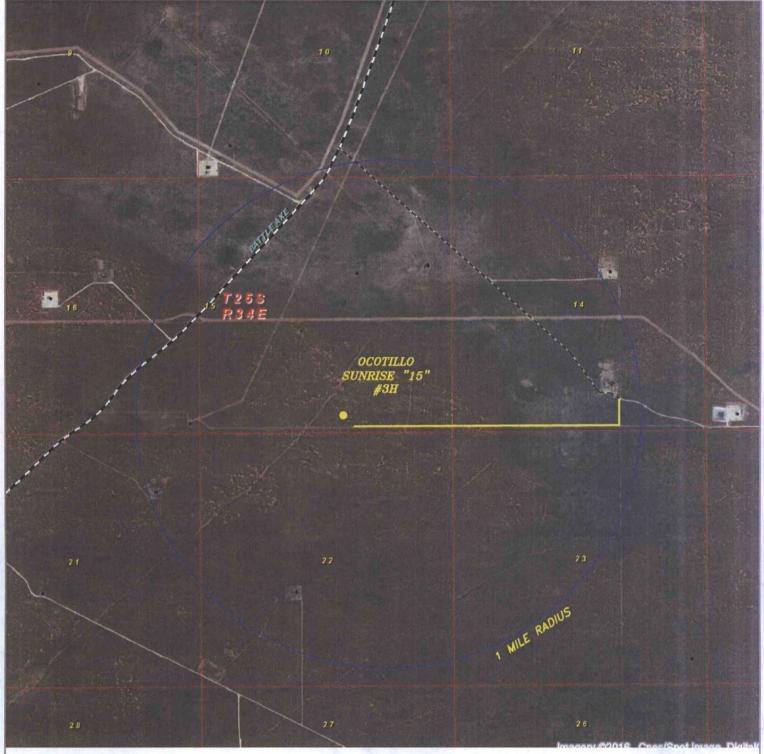

DISTRICT I
1625 N. French Dr., Hobbs, NM 88240
Phone (676) 393-6161 Fax: (676) 393-0720
DISTRICT II
811 S. First St., Artesia, NM 88210
Phone (676) 748-1283 Fax: (676) 748-9720 DISTRICT III 1000 Rio Brezos Rd., Aztec, NM 87410 Phone (505) 334-6178 Fax: (505) 334-6170

State of New Mexico
Energy, Minerals and Natural Resources Department

Form C-102 Revised August 4, 2011

Submit one copy to appropriate District Office