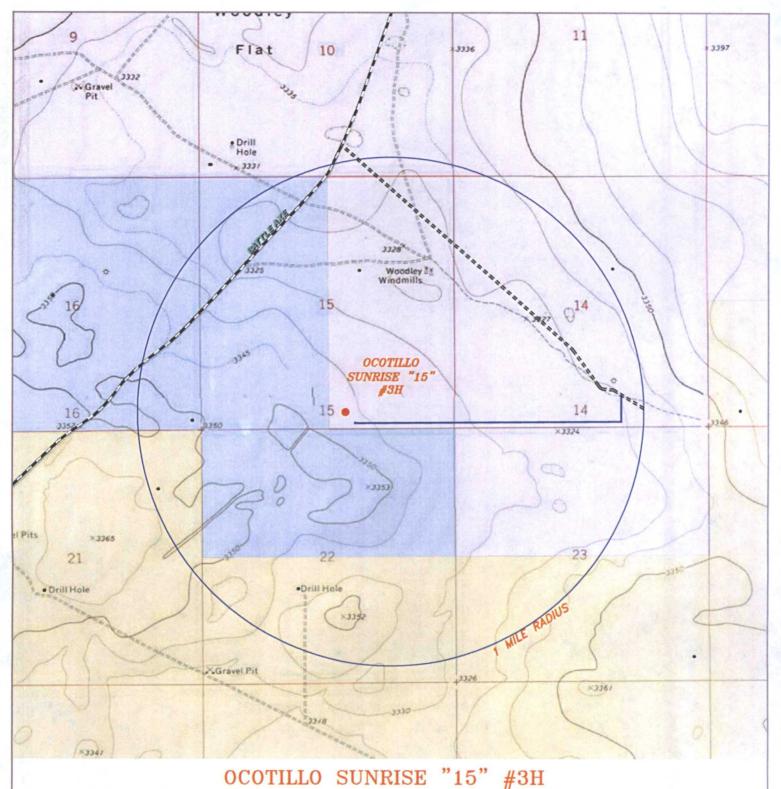

DISTRICT I
1625 N. French Dr., Hobbs, NM 88240
Phone (676) 393-6161 Fax: (676) 393-0720
DISTRICT II
811 S. First St., Artesia, NM 88210
Phone (676) 748-1283 Fax: (676) 748-9720 DISTRICT III 1000 Rio Brezos Rd., Aztec, NM 87410 Phone (505) 334-6178 Fax: (505) 334-6170

State of New Mexico
Energy, Minerals and Natural Resources Department

Form C-102 Revised August 4, 2011

Submit one copy to appropriate District Office