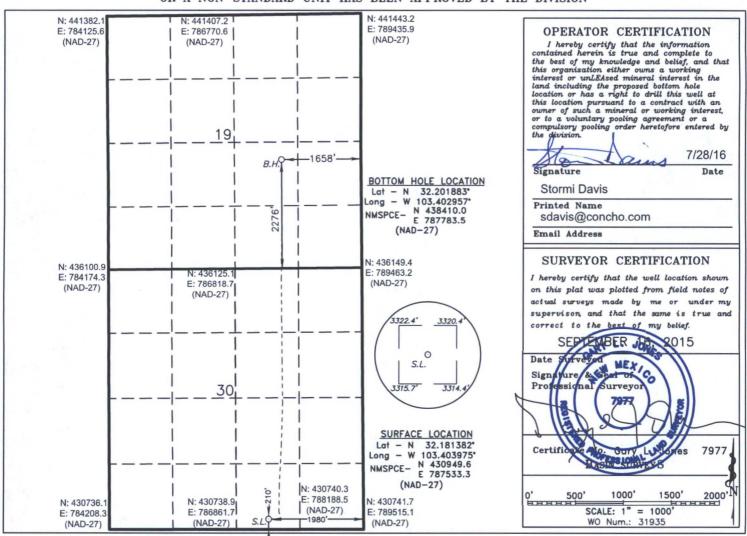

1220 S. St. Francis Dr., Santa Fe, NM 67608 ECEIVED
Phone (505) 476-3460 Fax: (506) 476-3462

WELL LOCATION AND ACREAGE DEDICATION PLAT

☐ AMENDED REPORT

| API Number Pool Code<br>30-025-43023 98098 |   | Pool Name<br>WC-025 G-09 S243532M; Wolfbone |                   |  |  |
|--------------------------------------------|---|---------------------------------------------|-------------------|--|--|
| Property Code<br>315757                    | - | orty Name OR FEE COM                        | Well Number<br>2H |  |  |
| 0GRID No.<br>229137                        | - | ator Name<br>RATING, LLC                    | Elevation 3318    |  |  |

## Surface Location

| UL or lot No. | Section | Township | Range | Lot Idn | Feet from the | North/South line | Feet from the | East/West line | County |
|---------------|---------|----------|-------|---------|---------------|------------------|---------------|----------------|--------|
| 0             | 30      | 24 S     | 35 E  |         | 210           | SOUTH            | 1980          | EAST           | LEA    |

## Bottom Hole Location If Different From Surface

| UL or lot No.   | Section   | Township | Range         | Lot Idn | Feet from the | North/South line | Feet from the | East/West line | County |
|-----------------|-----------|----------|---------------|---------|---------------|------------------|---------------|----------------|--------|
| J               | 19        | 24 S     | 35 E          |         | 2276          | SOUTH            | 1658          | EAST           | LEA    |
| Dedicated Acres | s Joint o | r Infill | Consolidation | Code Or | der No.       |                  |               |                |        |
| 240             |           |          |               |         |               |                  |               |                |        |

NO ALLOWABLE WILL BE ASSIGNED TO THIS COMPLETION UNTIL ALL INTERESTS HAVE BEEN CONSOLIDATED OR A NON-STANDARD UNIT HAS BEEN APPROVED BY THE DIVISION