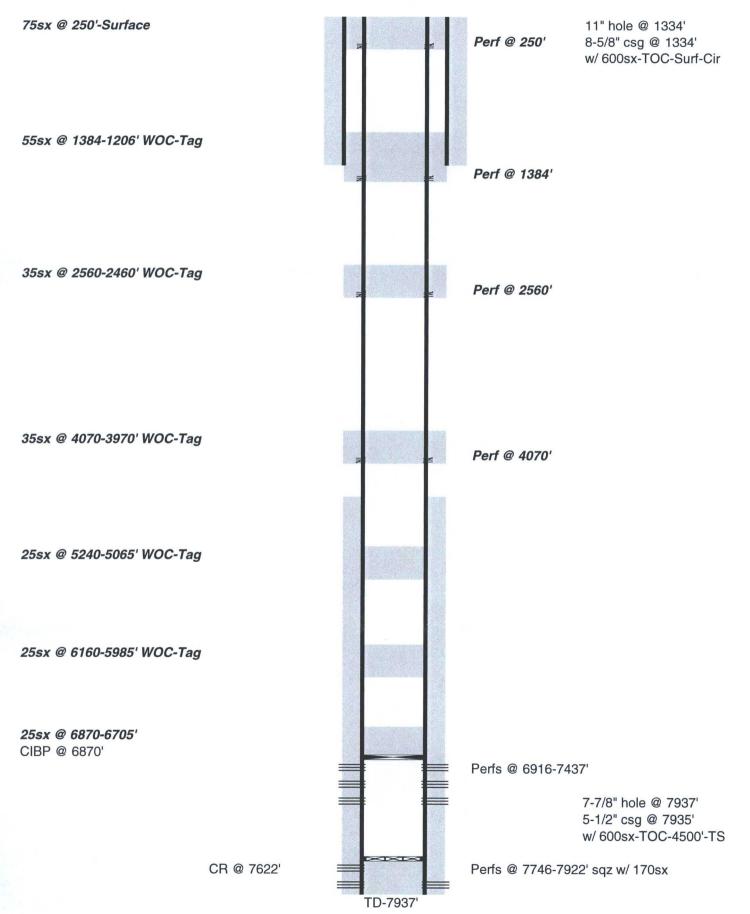

| Submit 1 Copy To Appropriate District State of New Mexico                                                                                           | Form C-103                                                |
|-----------------------------------------------------------------------------------------------------------------------------------------------------|-----------------------------------------------------------|
| Office State of New Mexico                                                                                                                          | Form C-103<br>Revised July 18, 2013                       |
| District I – (575) 393-6161<br>1625 N. French Dr., Hobbs, NM <b>182 OBBS OCD</b><br>District II – (575) 748-1283                                    | WELL API NO.                                              |
| OIL CONSERVATION DIVISION                                                                                                                           | 30-025-24317                                              |
| bistrict III – (505) 334-6178<br>1000 Rio Brazos Rd., Aztec, NM 87416 EP 21 2016 1220 South St. Francis Dr.<br>Santa Fe, NM 87505                   | 5. Indicate Type of Lease<br>STATE FEE                    |
| 1000 Rio Brazos Rd., Aztec, NM 87410 Santa Fe, NM 87505                                                                                             | 6. State Oil & Gas Lease No.                              |
| 1220 S. St. Francis Dr., Santa Fe, NM                                                                                                               | 10264                                                     |
| 87505<br>SUNDRY NOTICES AND REPORTS ON WELLS                                                                                                        | 7. Lease Name or Unit Agreement Name                      |
| (DO NOT USE THIS FORM FOR PROPOSALS TO DRILL OR TO DEEPEN OR PLUG BACK TO A DIFFERENT RESERVOIR. USE "APPLICATION FOR PERMIT" (FORM C-101) FOR SUCH | State P                                                   |
| PROPOSALS.)<br>1. Type of Well: Oil Well Gas Well Other                                                                                             | 8. Well Number 4                                          |
| 2. Name of Operator OXY USA WTP LP                                                                                                                  | 9. OGRID Number<br>192463                                 |
| 3. Address of Operator                                                                                                                              | 10. Pool name or Wildcat                                  |
| P.O. Box 50250 Midland, TX 79710                                                                                                                    | Brunson Drinkand Abo, South                               |
| 4. Well Location                                                                                                                                    |                                                           |
| Unit Letter M: 660 feet from the South line and                                                                                                     | 60 feet from the west line                                |
| Section 32 Township 22S Range 3BE                                                                                                                   | NMPM County Les                                           |
| 11. Elevation (Show whether DR, RKB, RT, GR, e                                                                                                      | etc.)                                                     |
| 3364                                                                                                                                                |                                                           |
| 12. Check Appropriate Box to Indicate Nature of Notic                                                                                               | e Report or Other Data                                    |
| 12. Check Appropriate Box to indicate Nature of Notice                                                                                              | ce, Report of Other Data                                  |
| NOTICE OF INTENTION TO:                                                                                                                             | JBSEQUENT F                                               |
| PERFORM REMEDIAL WORK PLUG AND ABANDON 🗹 REMEDIAL WORK                                                                                              |                                                           |
| TEMPORARILY ABANDON CHANGE PLANS COMMENCE                                                                                                           | DRILLING OPNS. P&A NR                                     |
| PULL OR ALTER CASING I MULTIPLE COMPL CASING/CEMI                                                                                                   |                                                           |
| DOWNHOLE COMMINGLE                                                                                                                                  |                                                           |
| CLOSED-LOOP SYSTEM                                                                                                                                  |                                                           |
| OTHER: OTHER:                                                                                                                                       | L                                                         |
| 13. Describe proposed or completed operations. (Clearly state all pertinent details,                                                                | and give pertinent dates, including estimated date        |
| of starting any proposed work). SEE RULE 19.15.7.14 NMAC. For Multiple (                                                                            | Completions: Attach wellbore diagram of                   |
| proposed completion or recompletion.                                                                                                                |                                                           |
|                                                                                                                                                     | -6870'                                                    |
| 8-5/8" 24# csg @ 1334' w/ 600sx, 11" hole, T                                                                                                        |                                                           |
| 5-1/2" 14-15.5-17# csg @ 7935' w/ 600sx, 7-7                                                                                                        |                                                           |
| 1. RIH & tag CIBP @ 6870', M&P 25sx cmt to 6695'                                                                                                    |                                                           |
| 2. M&P 25sx cmt @ 6160-5985' WOC-Tag                                                                                                                |                                                           |
| <ol> <li>3. M&amp;P 25sx cmt @ 5240-5065' WOC-Tag</li> <li>4. Perf @ 4070', sqz 35sx cmt to 3970' WOC-Tag</li> </ol>                                |                                                           |
| 5. Perf @ 2560', sqz 35sx cmt to 2460' WOC-Tag                                                                                                      |                                                           |
| 6. Perf @ 1384', sqz 55sx cmt to 1206' WOC-Tag                                                                                                      |                                                           |
| 7 Port @ 250' and 75 months of                                                                                                                      |                                                           |
| 10# MLF between plugs - CUT of v                                                                                                                    | vellhead, verify cont to surface                          |
| Above ground steel tanks will be utilized                                                                                                           | vellhead, verify cmt to surface<br>install dry holemarker |
| NOTIFY OCD 24 HOURS PR                                                                                                                              |                                                           |
| Spud Date: PLUGGING OPERATIONS                                                                                                                      | IOR TO BEGINNING                                          |
|                                                                                                                                                     |                                                           |
|                                                                                                                                                     |                                                           |
| hereby certify that the information above is true and complete to the best of my knowle                                                             | edge and belief.                                          |
|                                                                                                                                                     |                                                           |
| 1 hat                                                                                                                                               |                                                           |
| SIGNATURE Sin Sin TITLE Sr. Regulatory A                                                                                                            | dvisor DATE 9/19/16                                       |
|                                                                                                                                                     |                                                           |
| Cype or print name <u>David Stewart</u> E-mail address: <u>david stewart</u>                                                                        | @oxy.com PHONE: _432-685-5717                             |
| For State Use Only                                                                                                                                  | 2 1 1 2 I I I                                             |
| PPROVED BY: Mahatitahin TITLE Petroleum Engr                                                                                                        | Specialist DATE 9-21-2016                                 |
| Conditions of Approval (if any):                                                                                                                    |                                                           |
|                                                                                                                                                     | 2.27                                                      |

/

OXY USA WTP LP - Proposed State P #4 API No. 30-025-24817

.

**OXY USA WTP LP - Current** State P #4 API No. 30-025-24817

.

CIBP @ 6870'

11" hole @ 1334'