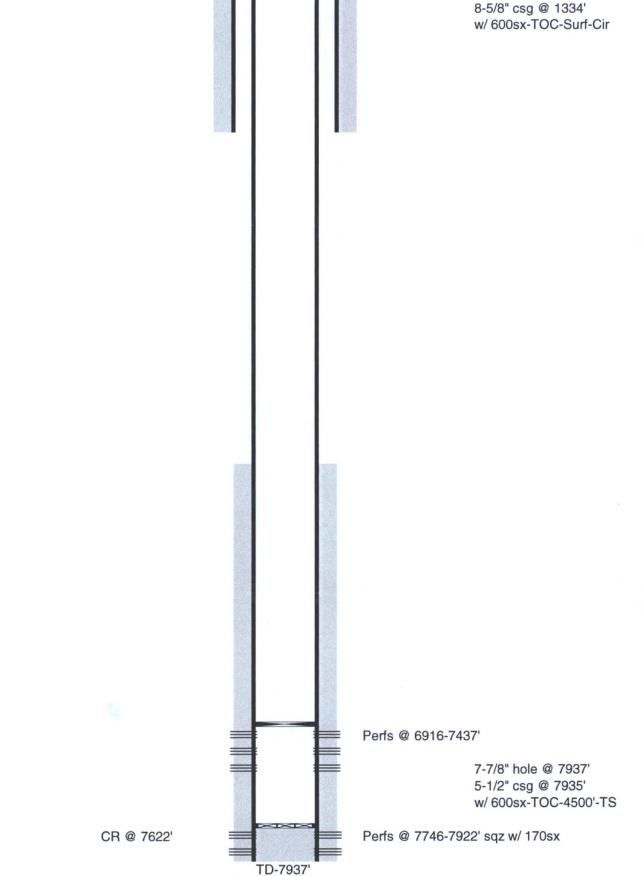

| Submit 1 Copy To Appropriate District State of New Mexico                                                                                           | Form C-103                                                |
|-----------------------------------------------------------------------------------------------------------------------------------------------------|-----------------------------------------------------------|
| Office State of New Mexico                                                                                                                          | Form C-103<br>Revised July 18, 2013                       |
| District I – (575) 393-6161<br>1625 N. French Dr., Hobbs, NM <b>182 OBBS OCD</b><br>District II – (575) 748-1283                                    | WELL API NO.                                              |
| OIL CONSERVATION DIVISION                                                                                                                           | 30-025-24317                                              |
| bistrict III – (505) 334-6178<br>1000 Rio Brazos Rd., Aztec, NM 87416 EP 21 2016 1220 South St. Francis Dr.<br>Santa Fe, NM 87505                   | 5. Indicate Type of Lease<br>STATE FEE                    |
| 1000 Rio Brazos Rd., Aztec, NM 87410 Santa Fe, NM 87505                                                                                             | 6. State Oil & Gas Lease No.                              |
| 1220 S. St. Francis Dr., Santa Fe, NM                                                                                                               | 10264                                                     |
| 87505<br>SUNDRY NOTICES AND REPORTS ON WELLS                                                                                                        | 7. Lease Name or Unit Agreement Name                      |
| (DO NOT USE THIS FORM FOR PROPOSALS TO DRILL OR TO DEEPEN OR PLUG BACK TO A DIFFERENT RESERVOIR. USE "APPLICATION FOR PERMIT" (FORM C-101) FOR SUCH | State P                                                   |
| PROPOSALS.)<br>1. Type of Well: Oil Well Gas Well Other                                                                                             | 8. Well Number 4                                          |
| 2. Name of Operator OXY USA WTP LP                                                                                                                  | 9. OGRID Number<br>192463                                 |
| 3. Address of Operator                                                                                                                              | 10. Pool name or Wildcat                                  |
| P.O. Box 50250 Midland, TX 79710                                                                                                                    | Brunson Drinkand Abo, South                               |
| 4. Well Location                                                                                                                                    |                                                           |
| Unit Letter M: 660 feet from the South line and                                                                                                     | 60 feet from the west line                                |
| Section 32 Township 22S Range 3BE                                                                                                                   | NMPM County Les                                           |
| 11. Elevation (Show whether DR, RKB, RT, GR, e                                                                                                      | etc.)                                                     |
| 3364                                                                                                                                                |                                                           |
| 12. Check Appropriate Box to Indicate Nature of Notic                                                                                               | e Report or Other Data                                    |
| 12. Check Appropriate Box to indicate Nature of Notice                                                                                              | ce, Report of Other Data                                  |
| NOTICE OF INTENTION TO:                                                                                                                             | JBSEQUENT F                                               |
| PERFORM REMEDIAL WORK PLUG AND ABANDON 🗹 REMEDIAL WORK                                                                                              |                                                           |
| TEMPORARILY ABANDON CHANGE PLANS COMMENCE                                                                                                           | DRILLING OPNS. P&A NR                                     |
| PULL OR ALTER CASING I MULTIPLE COMPL CASING/CEMI                                                                                                   |                                                           |
| DOWNHOLE COMMINGLE                                                                                                                                  |                                                           |
| CLOSED-LOOP SYSTEM                                                                                                                                  |                                                           |
| OTHER: OTHER:                                                                                                                                       | L                                                         |
| 13. Describe proposed or completed operations. (Clearly state all pertinent details,                                                                | and give pertinent dates, including estimated date        |
| of starting any proposed work). SEE RULE 19.15.7.14 NMAC. For Multiple (                                                                            | Completions: Attach wellbore diagram of                   |
| proposed completion or recompletion.                                                                                                                |                                                           |
|                                                                                                                                                     | -6870'                                                    |
| 8-5/8" 24# csg @ 1334' w/ 600sx, 11" hole, T                                                                                                        |                                                           |
| 5-1/2" 14-15.5-17# csg @ 7935' w/ 600sx, 7-7                                                                                                        |                                                           |
| 1. RIH & tag CIBP @ 6870', M&P 25sx cmt to 6695'                                                                                                    |                                                           |
| 2. M&P 25sx cmt @ 6160-5985' WOC-Tag                                                                                                                |                                                           |
| <ol> <li>3. M&amp;P 25sx cmt @ 5240-5065' WOC-Tag</li> <li>4. Perf @ 4070', sqz 35sx cmt to 3970' WOC-Tag</li> </ol>                                |                                                           |
| 5. Perf @ 2560', sqz 35sx cmt to 2460' WOC-Tag                                                                                                      |                                                           |
| 6. Perf @ 1384', sqz 55sx cmt to 1206' WOC-Tag                                                                                                      |                                                           |
| 7 Port @ 250' and 75 months of                                                                                                                      |                                                           |
| 10# MLF between plugs - CUT of v                                                                                                                    | vellhead, verify cont to surface                          |
| Above ground steel tanks will be utilized                                                                                                           | vellhead, verify cmt to surface<br>install dry holemarker |
| NOTIFY OCD 24 HOURS PR                                                                                                                              |                                                           |
| Spud Date: PLUGGING OPERATIONS                                                                                                                      | IOR TO BEGINNING                                          |
|                                                                                                                                                     |                                                           |
|                                                                                                                                                     |                                                           |
| hereby certify that the information above is true and complete to the best of my knowle                                                             | edge and belief.                                          |
|                                                                                                                                                     |                                                           |
| 1 hat                                                                                                                                               |                                                           |
| SIGNATURE Sin Sin TITLE Sr. Regulatory A                                                                                                            | dvisor DATE 9/19/16                                       |
|                                                                                                                                                     |                                                           |
| Cype or print name <u>David Stewart</u> E-mail address: <u>david stewart</u>                                                                        | @oxy.com PHONE: _432-685-5717                             |
| For State Use Only                                                                                                                                  | 2 1 1 2 I I I                                             |
| PPROVED BY: Mahatitahin TITLE Petroleum Engr                                                                                                        | Specialist DATE 9-21-2016                                 |
| Conditions of Approval (if any):                                                                                                                    |                                                           |
|                                                                                                                                                     | 2.27                                                      |

/

OXY USA WTP LP - Proposed State P #4 API No. 30-025-24817

.

**OXY USA WTP LP - Current** State P #4 API No. 30-025-24817

.

CIBP @ 6870'

11" hole @ 1334'