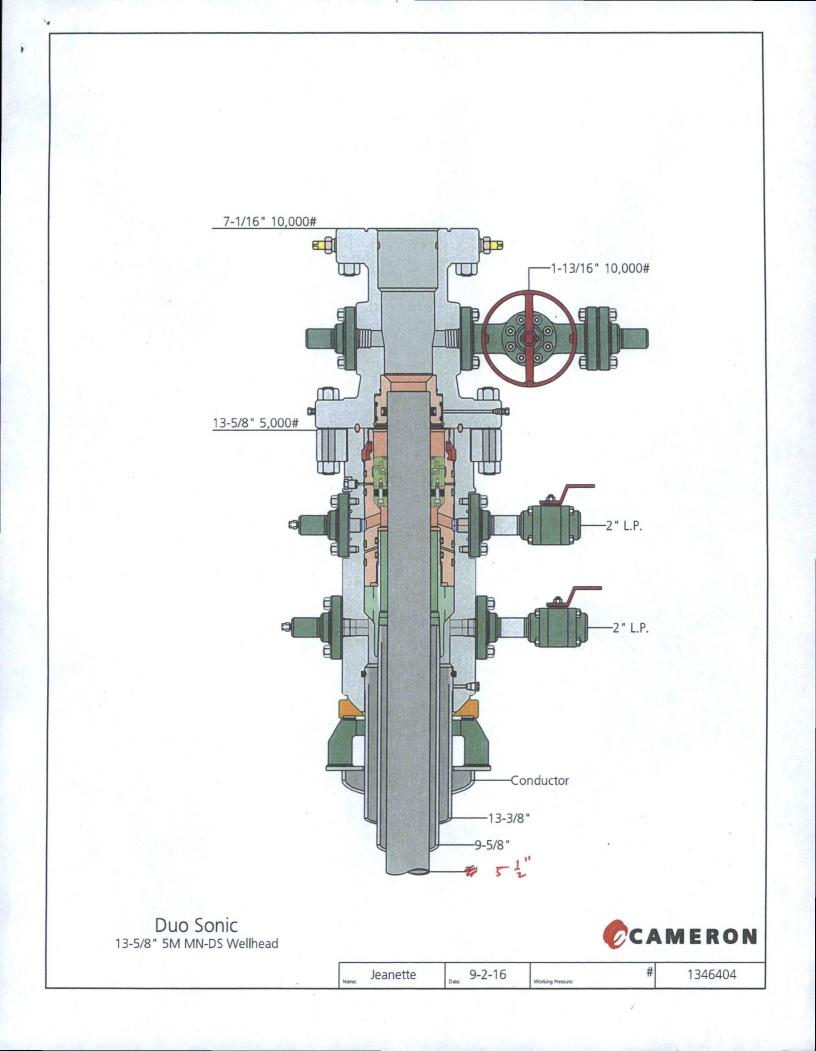

Operator has proposed a multi-bowl wellhead assembly. This assembly will only be tested when installed on the surface casing. Minimum working pressure of the blowout preventer (BOP) and related equipment (BOPE) required for drilling below the surface casing shoe shall be 5000 (5M) psi.

- a. Wellhead shall be installed by manufacturer's representatives, submit documentation with subsequent sundry.
- b. If the welding is performed by a third party, the manufacturer's representative shall monitor the temperature to verify that it does not exceed the maximum temperature of the seal.
- c. Manufacturer representative shall install the test plug for the initial BOP test.
- d. Operator shall perform the intermediate casing integrity test to 70% of the casing burst. This will test the multi-bowl seals.
- e. If the cement does not circulate and one inch operations would have been possible with a standard wellhead, the well head shall be cut off, cementing operations performed and another wellhead installed.