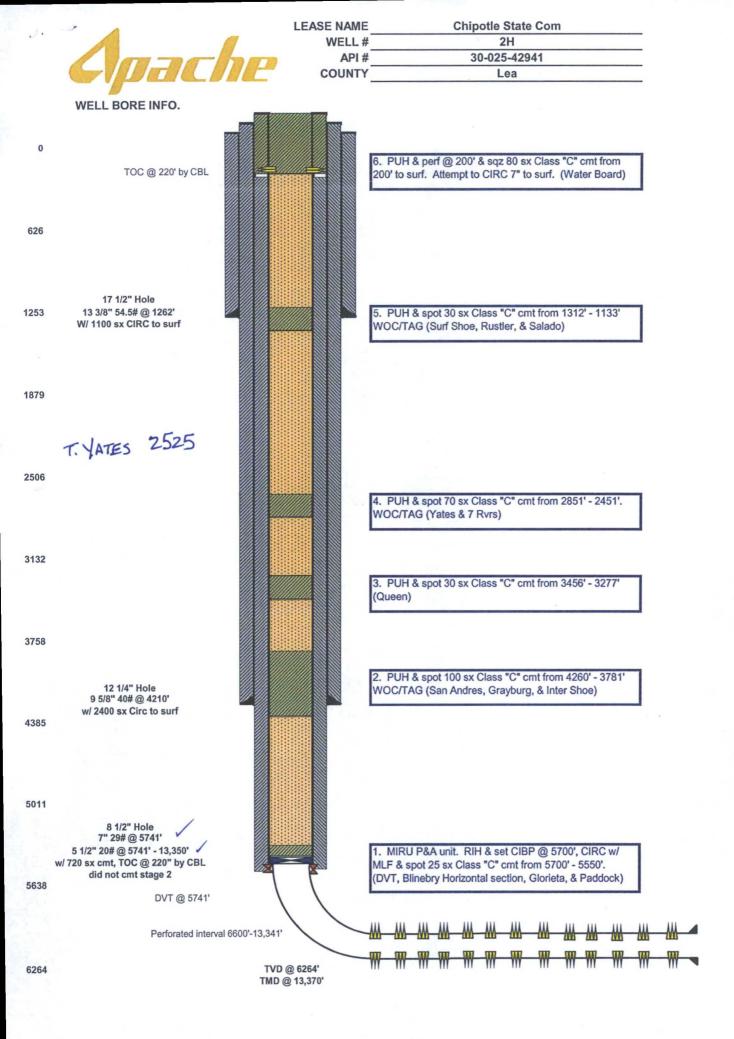

| Submit 1 Copy To Appropriate Dist                                                                                                                                                                                                                                                    | rict Office               | Enorgy                          | State of N                         |             | co<br>I Resources                                              | WELL API N                                                   | Revised Augu                                        | n C-103<br>st 1, 2011 |  |
|--------------------------------------------------------------------------------------------------------------------------------------------------------------------------------------------------------------------------------------------------------------------------------------|---------------------------|---------------------------------|------------------------------------|-------------|----------------------------------------------------------------|--------------------------------------------------------------|-----------------------------------------------------|-----------------------|--|
| 1625 N. French Dr.,Hobbs, NM 882<br>District II                                                                                                                                                                                                                                      | 30-025-42941              |                                 |                                    |             |                                                                |                                                              |                                                     |                       |  |
| 811 A. First St., Artesia, NM 88210                                                                                                                                                                                                                                                  | 5. Indicate Type of Lease |                                 |                                    |             |                                                                |                                                              |                                                     |                       |  |
| Disrtict III<br>1000 Rio Brazos Rd, Aztec, NM 87                                                                                                                                                                                                                                     | STATE 🗹 🛛 FEE 🗆           |                                 |                                    |             |                                                                |                                                              |                                                     |                       |  |
| 1000 Rio Brazos Rd. Aztec, NM 87410 1220 South St. Francis Dr.   District IV Santa Fe, NM 87505   1220 S. St. Francis Dr., Santa Fe, NM 87505 Santa Fe, NM 87505                                                                                                                     |                           |                                 |                                    |             |                                                                |                                                              | 6. State Oil & Gas Lease NO.<br><b>VB-1978-0002</b> |                       |  |
|                                                                                                                                                                                                                                                                                      |                           |                                 |                                    |             |                                                                |                                                              |                                                     |                       |  |
| PROPOSALS.)                                                                                                                                                                                                                                                                          |                           |                                 |                                    |             |                                                                | 8. Well Num                                                  |                                                     | )                     |  |
| 1. Type of Well: Oil Well2. Name of Operator                                                                                                                                                                                                                                         | Gas We                    | I D Other                       |                                    |             |                                                                | 9. OGRID N                                                   | 2H                                                  |                       |  |
| 2. Name of Operator                                                                                                                                                                                                                                                                  | Apa                       | che Corporati                   | on                                 |             | 1                                                              | 9. OGRID NI                                                  | 873                                                 | ~                     |  |
| 3. Address of Operator<br>303 Veterans Airpark Lane, Ste. 3000, Midland, TX 79705                                                                                                                                                                                                    |                           |                                 |                                    |             |                                                                |                                                              | <sup>ne</sup><br>Maljamar; Paddock, I               | North                 |  |
| 4. Well Location                                                                                                                                                                                                                                                                     |                           | 195                             | -,,                                |             |                                                                | (01011/1                                                     |                                                     |                       |  |
| Unit Letter                                                                                                                                                                                                                                                                          | D                         | : 125                           | feet from the                      | N           | line and                                                       |                                                              | et from th W line                                   |                       |  |
| Section                                                                                                                                                                                                                                                                              | 29                        | Township<br>11. Elevation (S    | 16S                                | Range       | 32E                                                            | NMPM                                                         | County                                              | Lea                   |  |
|                                                                                                                                                                                                                                                                                      |                           | TT. Elevation (S                |                                    | 349' GL     | κτ, GR, elc. )                                                 |                                                              |                                                     |                       |  |
| PERFORM REMEDIAL WORK PLUG AND ABAN<br>TEMPORARILY ABANDON CHANGE PLANS<br>PULL OR ALTER CASING MULTIPLE COMP<br>DOWNHOLE COMMINGLE<br><u>OTHER:</u><br>13. Describe proposed or completed operations. (Clearly stat<br>starting any proposed work.) SEE RULE 1103. For Multiple Com |                           |                                 | PLANS<br>COMPL<br>arly state all p |             | CASING/CE<br>ALTERING<br>P AND A<br>OTHER:<br>etails, and give | CASING P&A R<br>pertinent dates, including estimated date of |                                                     |                       |  |
|                                                                                                                                                                                                                                                                                      |                           |                                 |                                    |             |                                                                |                                                              |                                                     |                       |  |
| Apache Corporation prop<br>be used fo                                                                                                                                                                                                                                                |                           | P&A the above<br>Is from this w |                                    | -           |                                                                | 7                                                            |                                                     | m will                |  |
| Spud Date:                                                                                                                                                                                                                                                                           |                           |                                 |                                    |             | OCD 24 HOU<br>ING OPERATI                                      |                                                              | O BEGINNING                                         |                       |  |
| hereby certify that the information                                                                                                                                                                                                                                                  |                           | ue and complete to              | the best of my                     | v knowledge | and belief.                                                    |                                                              |                                                     |                       |  |