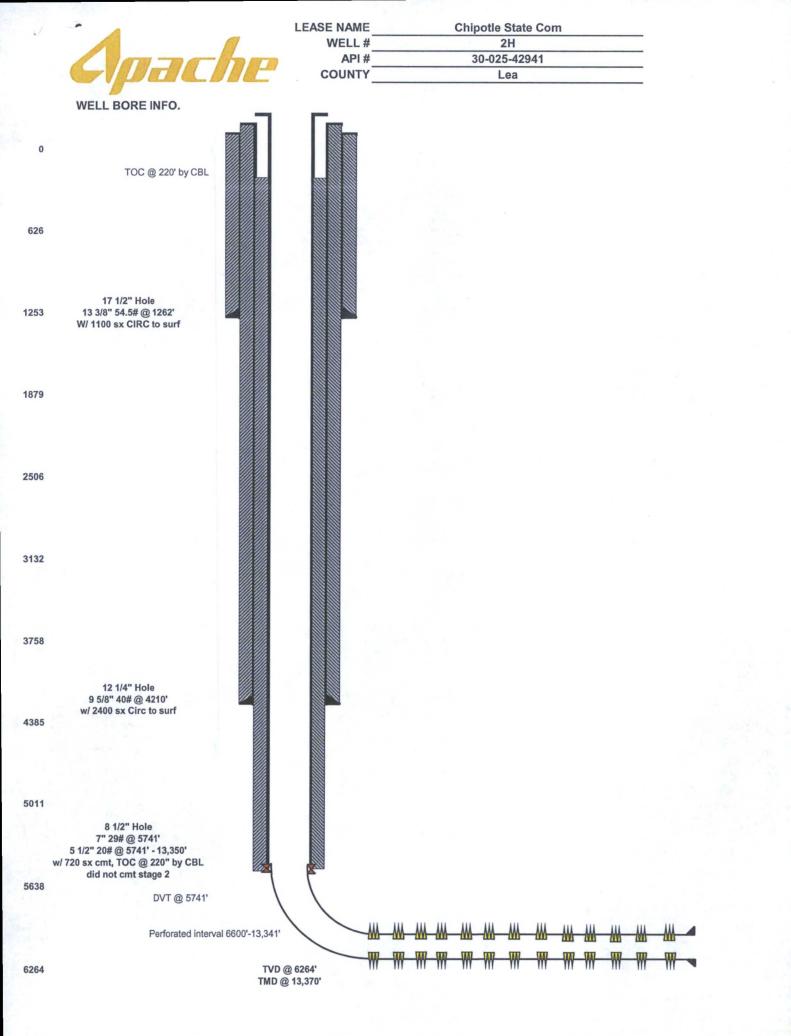

| Submit 1 Copy To Appropriate Dist                                                                                                                                                                                                                                                    | rict Office               | Enorgy                          | State of N                         |             | co<br>I Resources                                              | WELL API N                                                   | Revised Augu                                        | n C-103<br>st 1, 2011 |  |
|--------------------------------------------------------------------------------------------------------------------------------------------------------------------------------------------------------------------------------------------------------------------------------------|---------------------------|---------------------------------|------------------------------------|-------------|----------------------------------------------------------------|--------------------------------------------------------------|-----------------------------------------------------|-----------------------|--|
| 1625 N. French Dr.,Hobbs, NM 882<br>District II                                                                                                                                                                                                                                      | 30-025-42941              |                                 |                                    |             |                                                                |                                                              |                                                     |                       |  |
| 811 A. First St., Artesia, NM 88210                                                                                                                                                                                                                                                  | 5. Indicate Type of Lease |                                 |                                    |             |                                                                |                                                              |                                                     |                       |  |
| Disrtict III<br>1000 Rio Brazos Rd, Aztec, NM 87                                                                                                                                                                                                                                     | STATE 🗹 🛛 FEE 🗆           |                                 |                                    |             |                                                                |                                                              |                                                     |                       |  |
| 1000 Rio Brazos Rd. Aztec, NM 87410 1220 South St. Francis Dr.   District IV Santa Fe, NM 87505   1220 S. St. Francis Dr., Santa Fe, NM 87505 Santa Fe, NM 87505                                                                                                                     |                           |                                 |                                    |             |                                                                |                                                              | 6. State Oil & Gas Lease NO.<br><b>VB-1978-0002</b> |                       |  |
|                                                                                                                                                                                                                                                                                      |                           |                                 |                                    |             |                                                                |                                                              |                                                     |                       |  |
| PROPOSALS.)                                                                                                                                                                                                                                                                          |                           |                                 |                                    |             |                                                                | 8. Well Num                                                  |                                                     | )                     |  |
| 1. Type of Well: Oil Well2. Name of Operator                                                                                                                                                                                                                                         | Gas We                    | I D Other                       |                                    |             |                                                                | 9. OGRID N                                                   | 2H                                                  |                       |  |
| 2. Name of Operator                                                                                                                                                                                                                                                                  | Apa                       | che Corporati                   | on                                 |             | 1                                                              | 9. OGRID NI                                                  | 873                                                 | ~                     |  |
| 3. Address of Operator<br>303 Veterans Airpark Lane, Ste. 3000, Midland, TX 79705                                                                                                                                                                                                    |                           |                                 |                                    |             |                                                                |                                                              | <sup>ne</sup><br>Maljamar; Paddock, I               | North                 |  |
| 4. Well Location                                                                                                                                                                                                                                                                     |                           | 195                             | -,,                                |             |                                                                | (01011/1                                                     |                                                     |                       |  |
| Unit Letter                                                                                                                                                                                                                                                                          | D                         | : 125                           | feet from the                      | N           | line and                                                       |                                                              | et from th W line                                   |                       |  |
| Section                                                                                                                                                                                                                                                                              | 29                        | Township<br>11. Elevation (S    | 16S                                | Range       | 32E                                                            | NMPM                                                         | County                                              | Lea                   |  |
|                                                                                                                                                                                                                                                                                      |                           | TT. Elevation (S                |                                    | 349' GL     | κτ, GR, elc. )                                                 |                                                              |                                                     |                       |  |
| PERFORM REMEDIAL WORK PLUG AND ABAN<br>TEMPORARILY ABANDON CHANGE PLANS<br>PULL OR ALTER CASING MULTIPLE COMP<br>DOWNHOLE COMMINGLE<br><u>OTHER:</u><br>13. Describe proposed or completed operations. (Clearly stat<br>starting any proposed work.) SEE RULE 1103. For Multiple Com |                           |                                 | PLANS<br>COMPL<br>arly state all p |             | CASING/CE<br>ALTERING<br>P AND A<br>OTHER:<br>etails, and give | CASING P&A R<br>pertinent dates, including estimated date of |                                                     |                       |  |
|                                                                                                                                                                                                                                                                                      |                           |                                 |                                    |             |                                                                |                                                              |                                                     |                       |  |
| Apache Corporation prop<br>be used fo                                                                                                                                                                                                                                                |                           | P&A the above<br>Is from this w |                                    | -           |                                                                | 7                                                            |                                                     | m will                |  |
| Spud Date:                                                                                                                                                                                                                                                                           |                           |                                 |                                    |             | OCD 24 HOU<br>ING OPERATI                                      |                                                              | O BEGINNING                                         |                       |  |
| hereby certify that the information                                                                                                                                                                                                                                                  |                           | ue and complete to              | the best of my                     | v knowledge | and belief.                                                    |                                                              |                                                     |                       |  |