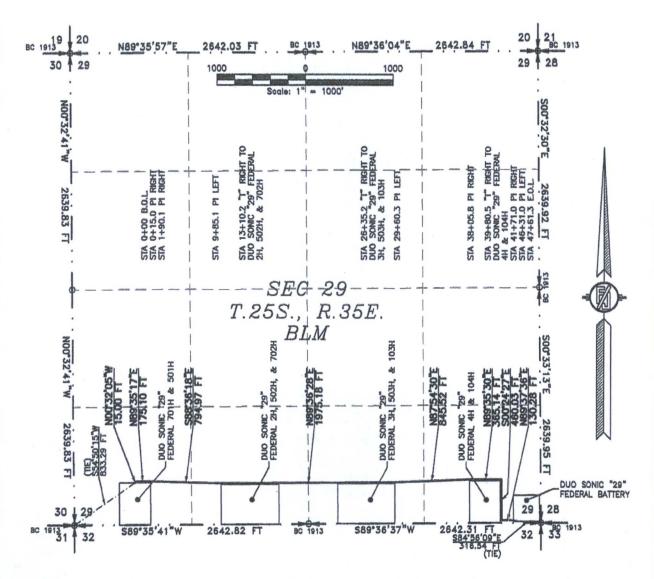

#### WELL LOCATION AND ACREAGE DEDICATION PLAT

| 30-025                     | - 42          | 3434                                                                                                                                                                                                                                                                                                                                                                                                                                                                                                                                                                                                                                                                                                                                                                                                                                                                                                                                                                                                                                                                                                                                                                                                                                                                                                                                                                                                                                                                                                                                                                                                                                                                                                                                                                                                                                                                                                                                                                                                                                                                                                                           |                            | 17980      | 0             | DUGE             | RAW. WO       | me<br>DUFCA        | MO-                      |        |
|----------------------------|---------------|--------------------------------------------------------------------------------------------------------------------------------------------------------------------------------------------------------------------------------------------------------------------------------------------------------------------------------------------------------------------------------------------------------------------------------------------------------------------------------------------------------------------------------------------------------------------------------------------------------------------------------------------------------------------------------------------------------------------------------------------------------------------------------------------------------------------------------------------------------------------------------------------------------------------------------------------------------------------------------------------------------------------------------------------------------------------------------------------------------------------------------------------------------------------------------------------------------------------------------------------------------------------------------------------------------------------------------------------------------------------------------------------------------------------------------------------------------------------------------------------------------------------------------------------------------------------------------------------------------------------------------------------------------------------------------------------------------------------------------------------------------------------------------------------------------------------------------------------------------------------------------------------------------------------------------------------------------------------------------------------------------------------------------------------------------------------------------------------------------------------------------|----------------------------|------------|---------------|------------------|---------------|--------------------|--------------------------|--------|
| <sup>4</sup> Property Code |               | and the same of th | <sup>3</sup> Property Name |            |               |                  |               |                    | <sup>6</sup> Well Number |        |
| 3110013                    |               | DUO SONIC 29 FEDERAL                                                                                                                                                                                                                                                                                                                                                                                                                                                                                                                                                                                                                                                                                                                                                                                                                                                                                                                                                                                                                                                                                                                                                                                                                                                                                                                                                                                                                                                                                                                                                                                                                                                                                                                                                                                                                                                                                                                                                                                                                                                                                                           |                            |            |               |                  |               |                    | 702H                     |        |
| 'OGRID No.                 |               | <sup>8</sup> Operator Name                                                                                                                                                                                                                                                                                                                                                                                                                                                                                                                                                                                                                                                                                                                                                                                                                                                                                                                                                                                                                                                                                                                                                                                                                                                                                                                                                                                                                                                                                                                                                                                                                                                                                                                                                                                                                                                                                                                                                                                                                                                                                                     |                            |            |               |                  |               |                    | <sup>9</sup> Elevation   |        |
| 270329                     |               | ENDURANCE RESOURCES, LLC                                                                                                                                                                                                                                                                                                                                                                                                                                                                                                                                                                                                                                                                                                                                                                                                                                                                                                                                                                                                                                                                                                                                                                                                                                                                                                                                                                                                                                                                                                                                                                                                                                                                                                                                                                                                                                                                                                                                                                                                                                                                                                       |                            |            |               |                  |               |                    | 3259.6                   |        |
|                            |               |                                                                                                                                                                                                                                                                                                                                                                                                                                                                                                                                                                                                                                                                                                                                                                                                                                                                                                                                                                                                                                                                                                                                                                                                                                                                                                                                                                                                                                                                                                                                                                                                                                                                                                                                                                                                                                                                                                                                                                                                                                                                                                                                |                            |            | " Surface 1   | Location         |               |                    | -                        |        |
| UL or lot no.              | Section       | Township                                                                                                                                                                                                                                                                                                                                                                                                                                                                                                                                                                                                                                                                                                                                                                                                                                                                                                                                                                                                                                                                                                                                                                                                                                                                                                                                                                                                                                                                                                                                                                                                                                                                                                                                                                                                                                                                                                                                                                                                                                                                                                                       | Range                      | Lot Idn    | Feet from the | North/South line | Feet from the | East/Wo            | est line                 | County |
| N                          | 29            | 25 S                                                                                                                                                                                                                                                                                                                                                                                                                                                                                                                                                                                                                                                                                                                                                                                                                                                                                                                                                                                                                                                                                                                                                                                                                                                                                                                                                                                                                                                                                                                                                                                                                                                                                                                                                                                                                                                                                                                                                                                                                                                                                                                           | 35 E                       |            | 300           | SOUTH            | 2155          | WE                 | ST                       | LEA    |
|                            |               |                                                                                                                                                                                                                                                                                                                                                                                                                                                                                                                                                                                                                                                                                                                                                                                                                                                                                                                                                                                                                                                                                                                                                                                                                                                                                                                                                                                                                                                                                                                                                                                                                                                                                                                                                                                                                                                                                                                                                                                                                                                                                                                                | " B                        | ottom H    | ole Location  | If Different Fr  | om Surface    | ****************** | -                        |        |
| UL or lot no.              | Section       | Township                                                                                                                                                                                                                                                                                                                                                                                                                                                                                                                                                                                                                                                                                                                                                                                                                                                                                                                                                                                                                                                                                                                                                                                                                                                                                                                                                                                                                                                                                                                                                                                                                                                                                                                                                                                                                                                                                                                                                                                                                                                                                                                       | Range                      | Lot Idn    | Feet from the | North/South line | Feet from the | East/West line     |                          | County |
| C                          | 29            | 25 S                                                                                                                                                                                                                                                                                                                                                                                                                                                                                                                                                                                                                                                                                                                                                                                                                                                                                                                                                                                                                                                                                                                                                                                                                                                                                                                                                                                                                                                                                                                                                                                                                                                                                                                                                                                                                                                                                                                                                                                                                                                                                                                           | 35 E                       |            | 330           | NORTH            | 2310          | WEST               |                          | LEA    |
| Dedicated Acres            | s 13 Joint or | r Infill 14 Co                                                                                                                                                                                                                                                                                                                                                                                                                                                                                                                                                                                                                                                                                                                                                                                                                                                                                                                                                                                                                                                                                                                                                                                                                                                                                                                                                                                                                                                                                                                                                                                                                                                                                                                                                                                                                                                                                                                                                                                                                                                                                                                 | onsolidation               | Code 18 Or | rder No.      |                  | <u> </u>      |                    |                          |        |
| 100                        |               |                                                                                                                                                                                                                                                                                                                                                                                                                                                                                                                                                                                                                                                                                                                                                                                                                                                                                                                                                                                                                                                                                                                                                                                                                                                                                                                                                                                                                                                                                                                                                                                                                                                                                                                                                                                                                                                                                                                                                                                                                                                                                                                                |                            |            |               |                  |               |                    |                          |        |