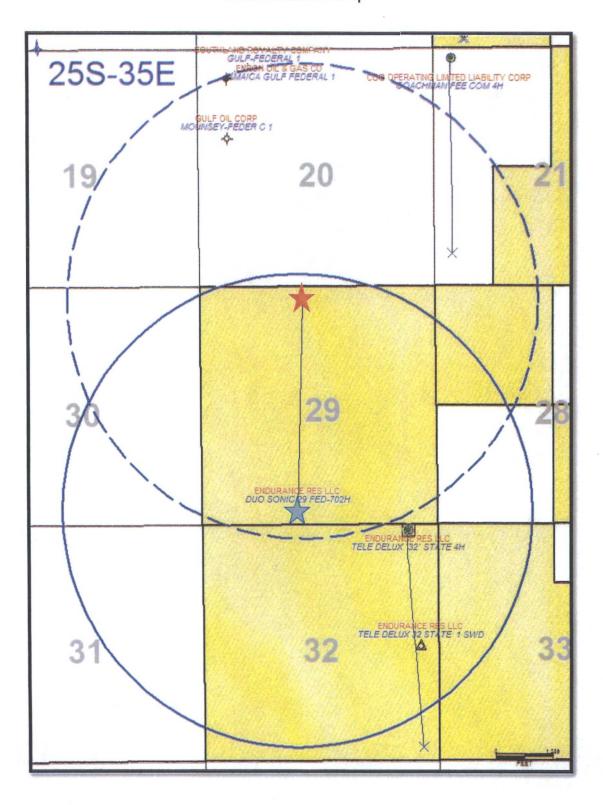

#### WELL LOCATION AND ACREAGE DEDICATION PLAT

| 30-025                     | - 42          | 3434                                                                                                                                                                                                                                                                                                                                                                                                                                                                                                                                                                                                                                                                                                                                                                                                                                                                                                                                                                                                                                                                                                                                                                                                                                                                                                                                                                                                                                                                                                                                                                                                                                                                                                                                                                                                                                                                                                                                                                                                                                                                                                                           |                            | 17980      | 0             | DUGE             | RAW. WO       | me<br>DUFCA        | MO-                      |        |
|----------------------------|---------------|--------------------------------------------------------------------------------------------------------------------------------------------------------------------------------------------------------------------------------------------------------------------------------------------------------------------------------------------------------------------------------------------------------------------------------------------------------------------------------------------------------------------------------------------------------------------------------------------------------------------------------------------------------------------------------------------------------------------------------------------------------------------------------------------------------------------------------------------------------------------------------------------------------------------------------------------------------------------------------------------------------------------------------------------------------------------------------------------------------------------------------------------------------------------------------------------------------------------------------------------------------------------------------------------------------------------------------------------------------------------------------------------------------------------------------------------------------------------------------------------------------------------------------------------------------------------------------------------------------------------------------------------------------------------------------------------------------------------------------------------------------------------------------------------------------------------------------------------------------------------------------------------------------------------------------------------------------------------------------------------------------------------------------------------------------------------------------------------------------------------------------|----------------------------|------------|---------------|------------------|---------------|--------------------|--------------------------|--------|
| <sup>4</sup> Property Code |               | and the same of th | <sup>3</sup> Property Name |            |               |                  |               |                    | <sup>6</sup> Well Number |        |
| 3110013                    |               | DUO SONIC 29 FEDERAL                                                                                                                                                                                                                                                                                                                                                                                                                                                                                                                                                                                                                                                                                                                                                                                                                                                                                                                                                                                                                                                                                                                                                                                                                                                                                                                                                                                                                                                                                                                                                                                                                                                                                                                                                                                                                                                                                                                                                                                                                                                                                                           |                            |            |               |                  |               |                    | 702H                     |        |
| 'OGRID No.                 |               | <sup>8</sup> Operator Name                                                                                                                                                                                                                                                                                                                                                                                                                                                                                                                                                                                                                                                                                                                                                                                                                                                                                                                                                                                                                                                                                                                                                                                                                                                                                                                                                                                                                                                                                                                                                                                                                                                                                                                                                                                                                                                                                                                                                                                                                                                                                                     |                            |            |               |                  |               |                    | <sup>9</sup> Elevation   |        |
| 270329                     |               | ENDURANCE RESOURCES, LLC                                                                                                                                                                                                                                                                                                                                                                                                                                                                                                                                                                                                                                                                                                                                                                                                                                                                                                                                                                                                                                                                                                                                                                                                                                                                                                                                                                                                                                                                                                                                                                                                                                                                                                                                                                                                                                                                                                                                                                                                                                                                                                       |                            |            |               |                  |               |                    | 3259.6                   |        |
|                            |               |                                                                                                                                                                                                                                                                                                                                                                                                                                                                                                                                                                                                                                                                                                                                                                                                                                                                                                                                                                                                                                                                                                                                                                                                                                                                                                                                                                                                                                                                                                                                                                                                                                                                                                                                                                                                                                                                                                                                                                                                                                                                                                                                |                            |            | " Surface 1   | Location         |               |                    | -                        |        |
| UL or lot no.              | Section       | Township                                                                                                                                                                                                                                                                                                                                                                                                                                                                                                                                                                                                                                                                                                                                                                                                                                                                                                                                                                                                                                                                                                                                                                                                                                                                                                                                                                                                                                                                                                                                                                                                                                                                                                                                                                                                                                                                                                                                                                                                                                                                                                                       | Range                      | Lot Idn    | Feet from the | North/South line | Feet from the | East/Wo            | est line                 | County |
| N                          | 29            | 25 S                                                                                                                                                                                                                                                                                                                                                                                                                                                                                                                                                                                                                                                                                                                                                                                                                                                                                                                                                                                                                                                                                                                                                                                                                                                                                                                                                                                                                                                                                                                                                                                                                                                                                                                                                                                                                                                                                                                                                                                                                                                                                                                           | 35 E                       |            | 300           | SOUTH            | 2155          | WE                 | ST                       | LEA    |
|                            |               |                                                                                                                                                                                                                                                                                                                                                                                                                                                                                                                                                                                                                                                                                                                                                                                                                                                                                                                                                                                                                                                                                                                                                                                                                                                                                                                                                                                                                                                                                                                                                                                                                                                                                                                                                                                                                                                                                                                                                                                                                                                                                                                                | " B                        | ottom H    | ole Location  | If Different Fr  | om Surface    | ****************** | -                        |        |
| UL or lot no.              | Section       | Township                                                                                                                                                                                                                                                                                                                                                                                                                                                                                                                                                                                                                                                                                                                                                                                                                                                                                                                                                                                                                                                                                                                                                                                                                                                                                                                                                                                                                                                                                                                                                                                                                                                                                                                                                                                                                                                                                                                                                                                                                                                                                                                       | Range                      | Lot Idn    | Feet from the | North/South line | Feet from the | East/West line     |                          | County |
| C                          | 29            | 25 S                                                                                                                                                                                                                                                                                                                                                                                                                                                                                                                                                                                                                                                                                                                                                                                                                                                                                                                                                                                                                                                                                                                                                                                                                                                                                                                                                                                                                                                                                                                                                                                                                                                                                                                                                                                                                                                                                                                                                                                                                                                                                                                           | 35 E                       |            | 330           | NORTH            | 2310          | WEST               |                          | LEA    |
| Dedicated Acres            | s 13 Joint or | r Infill 14 Co                                                                                                                                                                                                                                                                                                                                                                                                                                                                                                                                                                                                                                                                                                                                                                                                                                                                                                                                                                                                                                                                                                                                                                                                                                                                                                                                                                                                                                                                                                                                                                                                                                                                                                                                                                                                                                                                                                                                                                                                                                                                                                                 | onsolidation               | Code 18 Or | rder No.      |                  | <u> </u>      |                    |                          |        |
| 100                        |               |                                                                                                                                                                                                                                                                                                                                                                                                                                                                                                                                                                                                                                                                                                                                                                                                                                                                                                                                                                                                                                                                                                                                                                                                                                                                                                                                                                                                                                                                                                                                                                                                                                                                                                                                                                                                                                                                                                                                                                                                                                                                                                                                |                            |            |               |                  |               |                    |                          |        |