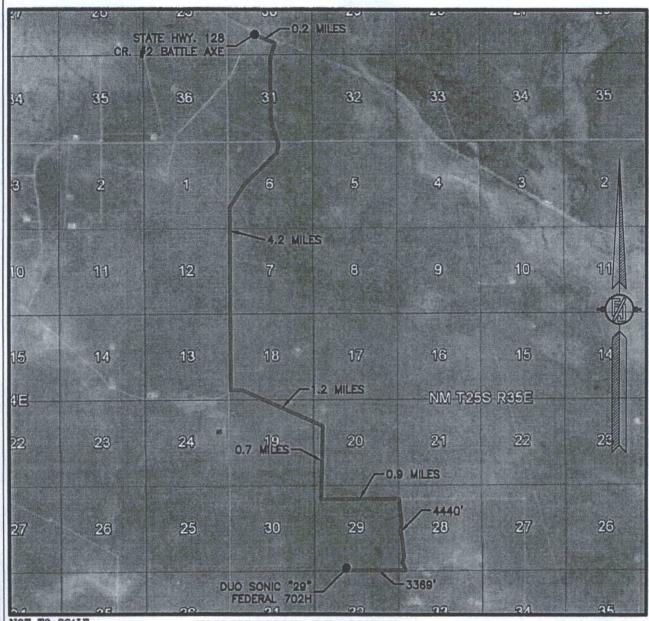

#### WELL LOCATION AND ACREAGE DEDICATION PLAT

| 30-025                     | - 42          | 3434                                                                                                                                                                                                                                                                                                                                                                                                                                                                                                                                                                                                                                                                                                                                                                                                                                                                                                                                                                                                                                                                                                                                                                                                                                                                                                                                                                                                                                                                                                                                                                                                                                                                                                                                                                                                                                                                                                                                                                                                                                                                                                                           |                            | 17980      | 0             | DUGE             | RAW. WO       | me<br>DUFCA        | MO-                      |        |
|----------------------------|---------------|--------------------------------------------------------------------------------------------------------------------------------------------------------------------------------------------------------------------------------------------------------------------------------------------------------------------------------------------------------------------------------------------------------------------------------------------------------------------------------------------------------------------------------------------------------------------------------------------------------------------------------------------------------------------------------------------------------------------------------------------------------------------------------------------------------------------------------------------------------------------------------------------------------------------------------------------------------------------------------------------------------------------------------------------------------------------------------------------------------------------------------------------------------------------------------------------------------------------------------------------------------------------------------------------------------------------------------------------------------------------------------------------------------------------------------------------------------------------------------------------------------------------------------------------------------------------------------------------------------------------------------------------------------------------------------------------------------------------------------------------------------------------------------------------------------------------------------------------------------------------------------------------------------------------------------------------------------------------------------------------------------------------------------------------------------------------------------------------------------------------------------|----------------------------|------------|---------------|------------------|---------------|--------------------|--------------------------|--------|
| <sup>4</sup> Property Code |               | and the same of th | <sup>3</sup> Property Name |            |               |                  |               |                    | <sup>6</sup> Well Number |        |
| 3110013                    |               | DUO SONIC 29 FEDERAL                                                                                                                                                                                                                                                                                                                                                                                                                                                                                                                                                                                                                                                                                                                                                                                                                                                                                                                                                                                                                                                                                                                                                                                                                                                                                                                                                                                                                                                                                                                                                                                                                                                                                                                                                                                                                                                                                                                                                                                                                                                                                                           |                            |            |               |                  |               |                    | 702H                     |        |
| 'OGRID No.                 |               | <sup>8</sup> Operator Name                                                                                                                                                                                                                                                                                                                                                                                                                                                                                                                                                                                                                                                                                                                                                                                                                                                                                                                                                                                                                                                                                                                                                                                                                                                                                                                                                                                                                                                                                                                                                                                                                                                                                                                                                                                                                                                                                                                                                                                                                                                                                                     |                            |            |               |                  |               |                    | <sup>9</sup> Elevation   |        |
| 270329                     |               | ENDURANCE RESOURCES, LLC                                                                                                                                                                                                                                                                                                                                                                                                                                                                                                                                                                                                                                                                                                                                                                                                                                                                                                                                                                                                                                                                                                                                                                                                                                                                                                                                                                                                                                                                                                                                                                                                                                                                                                                                                                                                                                                                                                                                                                                                                                                                                                       |                            |            |               |                  |               |                    | 3259.6                   |        |
|                            |               |                                                                                                                                                                                                                                                                                                                                                                                                                                                                                                                                                                                                                                                                                                                                                                                                                                                                                                                                                                                                                                                                                                                                                                                                                                                                                                                                                                                                                                                                                                                                                                                                                                                                                                                                                                                                                                                                                                                                                                                                                                                                                                                                |                            |            | " Surface 1   | Location         |               |                    | -                        |        |
| UL or lot no.              | Section       | Township                                                                                                                                                                                                                                                                                                                                                                                                                                                                                                                                                                                                                                                                                                                                                                                                                                                                                                                                                                                                                                                                                                                                                                                                                                                                                                                                                                                                                                                                                                                                                                                                                                                                                                                                                                                                                                                                                                                                                                                                                                                                                                                       | Range                      | Lot Idn    | Feet from the | North/South line | Feet from the | East/Wo            | est line                 | County |
| N                          | 29            | 25 S                                                                                                                                                                                                                                                                                                                                                                                                                                                                                                                                                                                                                                                                                                                                                                                                                                                                                                                                                                                                                                                                                                                                                                                                                                                                                                                                                                                                                                                                                                                                                                                                                                                                                                                                                                                                                                                                                                                                                                                                                                                                                                                           | 35 E                       |            | 300           | SOUTH            | 2155          | WE                 | ST                       | LEA    |
|                            |               |                                                                                                                                                                                                                                                                                                                                                                                                                                                                                                                                                                                                                                                                                                                                                                                                                                                                                                                                                                                                                                                                                                                                                                                                                                                                                                                                                                                                                                                                                                                                                                                                                                                                                                                                                                                                                                                                                                                                                                                                                                                                                                                                | " B                        | ottom H    | ole Location  | If Different Fr  | om Surface    | ****************** | -                        |        |
| UL or lot no.              | Section       | Township                                                                                                                                                                                                                                                                                                                                                                                                                                                                                                                                                                                                                                                                                                                                                                                                                                                                                                                                                                                                                                                                                                                                                                                                                                                                                                                                                                                                                                                                                                                                                                                                                                                                                                                                                                                                                                                                                                                                                                                                                                                                                                                       | Range                      | Lot Idn    | Feet from the | North/South line | Feet from the | East/West line     |                          | County |
| C                          | 29            | 25 S                                                                                                                                                                                                                                                                                                                                                                                                                                                                                                                                                                                                                                                                                                                                                                                                                                                                                                                                                                                                                                                                                                                                                                                                                                                                                                                                                                                                                                                                                                                                                                                                                                                                                                                                                                                                                                                                                                                                                                                                                                                                                                                           | 35 E                       |            | 330           | NORTH            | 2310          | WEST               |                          | LEA    |
| Dedicated Acres            | s 13 Joint or | r Infill 14 Co                                                                                                                                                                                                                                                                                                                                                                                                                                                                                                                                                                                                                                                                                                                                                                                                                                                                                                                                                                                                                                                                                                                                                                                                                                                                                                                                                                                                                                                                                                                                                                                                                                                                                                                                                                                                                                                                                                                                                                                                                                                                                                                 | onsolidation               | Code 18 Or | rder No.      |                  | <u> </u>      |                    |                          |        |
| 100                        |               |                                                                                                                                                                                                                                                                                                                                                                                                                                                                                                                                                                                                                                                                                                                                                                                                                                                                                                                                                                                                                                                                                                                                                                                                                                                                                                                                                                                                                                                                                                                                                                                                                                                                                                                                                                                                                                                                                                                                                                                                                                                                                                                                |                            |            |               |                  |               |                    |                          |        |