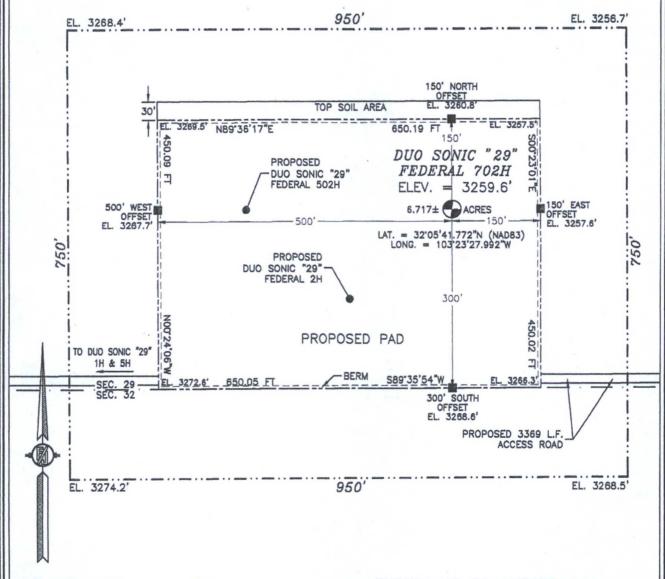

#### WELL LOCATION AND ACREAGE DEDICATION PLAT

| 30-025                     | - 42          | 3434                                                                                                                                                                                                                                                                                                                                                                                                                                                                                                                                                                                                                                                                                                                                                                                                                                                                                                                                                                                                                                                                                                                                                                                                                                                                                                                                                                                                                                                                                                                                                                                                                                                                                                                                                                                                                                                                                                                                                                                                                                                                                                                           |                            | 17980      | 0             | DUGE             | RAW. WO       | me<br>DUFCA        | MO-                      |        |
|----------------------------|---------------|--------------------------------------------------------------------------------------------------------------------------------------------------------------------------------------------------------------------------------------------------------------------------------------------------------------------------------------------------------------------------------------------------------------------------------------------------------------------------------------------------------------------------------------------------------------------------------------------------------------------------------------------------------------------------------------------------------------------------------------------------------------------------------------------------------------------------------------------------------------------------------------------------------------------------------------------------------------------------------------------------------------------------------------------------------------------------------------------------------------------------------------------------------------------------------------------------------------------------------------------------------------------------------------------------------------------------------------------------------------------------------------------------------------------------------------------------------------------------------------------------------------------------------------------------------------------------------------------------------------------------------------------------------------------------------------------------------------------------------------------------------------------------------------------------------------------------------------------------------------------------------------------------------------------------------------------------------------------------------------------------------------------------------------------------------------------------------------------------------------------------------|----------------------------|------------|---------------|------------------|---------------|--------------------|--------------------------|--------|
| <sup>4</sup> Property Code |               | and the same of th | <sup>3</sup> Property Name |            |               |                  |               |                    | <sup>6</sup> Well Number |        |
| 3110013                    |               | DUO SONIC 29 FEDERAL                                                                                                                                                                                                                                                                                                                                                                                                                                                                                                                                                                                                                                                                                                                                                                                                                                                                                                                                                                                                                                                                                                                                                                                                                                                                                                                                                                                                                                                                                                                                                                                                                                                                                                                                                                                                                                                                                                                                                                                                                                                                                                           |                            |            |               |                  |               |                    | 702H                     |        |
| 'OGRID No.                 |               | <sup>8</sup> Operator Name                                                                                                                                                                                                                                                                                                                                                                                                                                                                                                                                                                                                                                                                                                                                                                                                                                                                                                                                                                                                                                                                                                                                                                                                                                                                                                                                                                                                                                                                                                                                                                                                                                                                                                                                                                                                                                                                                                                                                                                                                                                                                                     |                            |            |               |                  |               |                    | <sup>9</sup> Elevation   |        |
| 270329                     |               | ENDURANCE RESOURCES, LLC                                                                                                                                                                                                                                                                                                                                                                                                                                                                                                                                                                                                                                                                                                                                                                                                                                                                                                                                                                                                                                                                                                                                                                                                                                                                                                                                                                                                                                                                                                                                                                                                                                                                                                                                                                                                                                                                                                                                                                                                                                                                                                       |                            |            |               |                  |               |                    | 3259.6                   |        |
|                            |               |                                                                                                                                                                                                                                                                                                                                                                                                                                                                                                                                                                                                                                                                                                                                                                                                                                                                                                                                                                                                                                                                                                                                                                                                                                                                                                                                                                                                                                                                                                                                                                                                                                                                                                                                                                                                                                                                                                                                                                                                                                                                                                                                |                            |            | " Surface 1   | Location         |               |                    | -                        |        |
| UL or lot no.              | Section       | Township                                                                                                                                                                                                                                                                                                                                                                                                                                                                                                                                                                                                                                                                                                                                                                                                                                                                                                                                                                                                                                                                                                                                                                                                                                                                                                                                                                                                                                                                                                                                                                                                                                                                                                                                                                                                                                                                                                                                                                                                                                                                                                                       | Range                      | Lot Idn    | Feet from the | North/South line | Feet from the | East/Wo            | est line                 | County |
| N                          | 29            | 25 S                                                                                                                                                                                                                                                                                                                                                                                                                                                                                                                                                                                                                                                                                                                                                                                                                                                                                                                                                                                                                                                                                                                                                                                                                                                                                                                                                                                                                                                                                                                                                                                                                                                                                                                                                                                                                                                                                                                                                                                                                                                                                                                           | 35 E                       |            | 300           | SOUTH            | 2155          | WE                 | ST                       | LEA    |
|                            |               |                                                                                                                                                                                                                                                                                                                                                                                                                                                                                                                                                                                                                                                                                                                                                                                                                                                                                                                                                                                                                                                                                                                                                                                                                                                                                                                                                                                                                                                                                                                                                                                                                                                                                                                                                                                                                                                                                                                                                                                                                                                                                                                                | " B                        | ottom H    | ole Location  | If Different Fr  | om Surface    | ****************** | -                        |        |
| UL or lot no.              | Section       | Township                                                                                                                                                                                                                                                                                                                                                                                                                                                                                                                                                                                                                                                                                                                                                                                                                                                                                                                                                                                                                                                                                                                                                                                                                                                                                                                                                                                                                                                                                                                                                                                                                                                                                                                                                                                                                                                                                                                                                                                                                                                                                                                       | Range                      | Lot Idn    | Feet from the | North/South line | Feet from the | East/West line     |                          | County |
| C                          | 29            | 25 S                                                                                                                                                                                                                                                                                                                                                                                                                                                                                                                                                                                                                                                                                                                                                                                                                                                                                                                                                                                                                                                                                                                                                                                                                                                                                                                                                                                                                                                                                                                                                                                                                                                                                                                                                                                                                                                                                                                                                                                                                                                                                                                           | 35 E                       |            | 330           | NORTH            | 2310          | WEST               |                          | LEA    |
| Dedicated Acres            | s 13 Joint or | r Infill 14 Co                                                                                                                                                                                                                                                                                                                                                                                                                                                                                                                                                                                                                                                                                                                                                                                                                                                                                                                                                                                                                                                                                                                                                                                                                                                                                                                                                                                                                                                                                                                                                                                                                                                                                                                                                                                                                                                                                                                                                                                                                                                                                                                 | onsolidation               | Code 18 Or | rder No.      |                  | <u> </u>      |                    |                          |        |
| 100                        |               |                                                                                                                                                                                                                                                                                                                                                                                                                                                                                                                                                                                                                                                                                                                                                                                                                                                                                                                                                                                                                                                                                                                                                                                                                                                                                                                                                                                                                                                                                                                                                                                                                                                                                                                                                                                                                                                                                                                                                                                                                                                                                                                                |                            |            |               |                  |               |                    |                          |        |