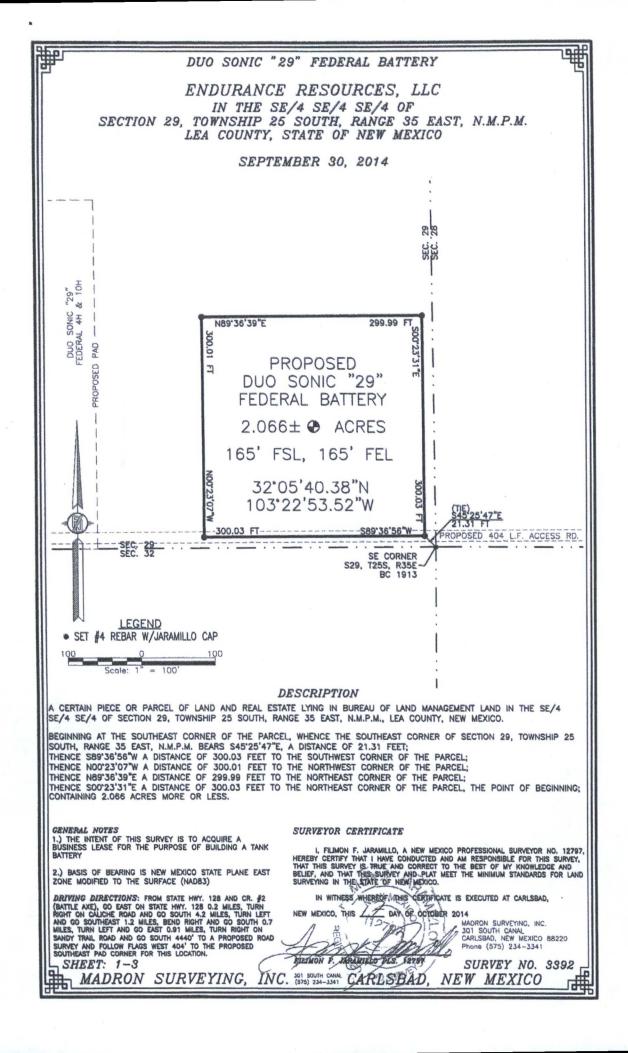

#### WELL LOCATION AND ACREAGE DEDICATION PLAT

| 30-025                     | - 42          | 3434                                                                                                                                                                                                                                                                                                                                                                                                                                                                                                                                                                                                                                                                                                                                                                                                                                                                                                                                                                                                                                                                                                                                                                                                                                                                                                                                                                                                                                                                                                                                                                                                                                                                                                                                                                                                                                                                                                                                                                                                                                                                                                                           |                            | 17980      | 0             | DUGE             | RAW. WO       | me<br>DUFCA        | MO-                      |        |
|----------------------------|---------------|--------------------------------------------------------------------------------------------------------------------------------------------------------------------------------------------------------------------------------------------------------------------------------------------------------------------------------------------------------------------------------------------------------------------------------------------------------------------------------------------------------------------------------------------------------------------------------------------------------------------------------------------------------------------------------------------------------------------------------------------------------------------------------------------------------------------------------------------------------------------------------------------------------------------------------------------------------------------------------------------------------------------------------------------------------------------------------------------------------------------------------------------------------------------------------------------------------------------------------------------------------------------------------------------------------------------------------------------------------------------------------------------------------------------------------------------------------------------------------------------------------------------------------------------------------------------------------------------------------------------------------------------------------------------------------------------------------------------------------------------------------------------------------------------------------------------------------------------------------------------------------------------------------------------------------------------------------------------------------------------------------------------------------------------------------------------------------------------------------------------------------|----------------------------|------------|---------------|------------------|---------------|--------------------|--------------------------|--------|
| <sup>4</sup> Property Code |               | and the same of th | <sup>3</sup> Property Name |            |               |                  |               |                    | <sup>6</sup> Well Number |        |
| 3110013                    |               | DUO SONIC 29 FEDERAL                                                                                                                                                                                                                                                                                                                                                                                                                                                                                                                                                                                                                                                                                                                                                                                                                                                                                                                                                                                                                                                                                                                                                                                                                                                                                                                                                                                                                                                                                                                                                                                                                                                                                                                                                                                                                                                                                                                                                                                                                                                                                                           |                            |            |               |                  |               |                    | 702H                     |        |
| 'OGRID No.                 |               | <sup>8</sup> Operator Name                                                                                                                                                                                                                                                                                                                                                                                                                                                                                                                                                                                                                                                                                                                                                                                                                                                                                                                                                                                                                                                                                                                                                                                                                                                                                                                                                                                                                                                                                                                                                                                                                                                                                                                                                                                                                                                                                                                                                                                                                                                                                                     |                            |            |               |                  |               |                    | <sup>9</sup> Elevation   |        |
| 270329                     |               | ENDURANCE RESOURCES, LLC                                                                                                                                                                                                                                                                                                                                                                                                                                                                                                                                                                                                                                                                                                                                                                                                                                                                                                                                                                                                                                                                                                                                                                                                                                                                                                                                                                                                                                                                                                                                                                                                                                                                                                                                                                                                                                                                                                                                                                                                                                                                                                       |                            |            |               |                  |               |                    | 3259.6                   |        |
|                            |               |                                                                                                                                                                                                                                                                                                                                                                                                                                                                                                                                                                                                                                                                                                                                                                                                                                                                                                                                                                                                                                                                                                                                                                                                                                                                                                                                                                                                                                                                                                                                                                                                                                                                                                                                                                                                                                                                                                                                                                                                                                                                                                                                |                            |            | " Surface 1   | Location         |               |                    | -                        |        |
| UL or lot no.              | Section       | Township                                                                                                                                                                                                                                                                                                                                                                                                                                                                                                                                                                                                                                                                                                                                                                                                                                                                                                                                                                                                                                                                                                                                                                                                                                                                                                                                                                                                                                                                                                                                                                                                                                                                                                                                                                                                                                                                                                                                                                                                                                                                                                                       | Range                      | Lot Idn    | Feet from the | North/South line | Feet from the | East/Wo            | est line                 | County |
| N                          | 29            | 25 S                                                                                                                                                                                                                                                                                                                                                                                                                                                                                                                                                                                                                                                                                                                                                                                                                                                                                                                                                                                                                                                                                                                                                                                                                                                                                                                                                                                                                                                                                                                                                                                                                                                                                                                                                                                                                                                                                                                                                                                                                                                                                                                           | 35 E                       |            | 300           | SOUTH            | 2155          | WE                 | ST                       | LEA    |
|                            |               |                                                                                                                                                                                                                                                                                                                                                                                                                                                                                                                                                                                                                                                                                                                                                                                                                                                                                                                                                                                                                                                                                                                                                                                                                                                                                                                                                                                                                                                                                                                                                                                                                                                                                                                                                                                                                                                                                                                                                                                                                                                                                                                                | " B                        | ottom H    | ole Location  | If Different Fr  | om Surface    | ****************** | -                        |        |
| UL or lot no.              | Section       | Township                                                                                                                                                                                                                                                                                                                                                                                                                                                                                                                                                                                                                                                                                                                                                                                                                                                                                                                                                                                                                                                                                                                                                                                                                                                                                                                                                                                                                                                                                                                                                                                                                                                                                                                                                                                                                                                                                                                                                                                                                                                                                                                       | Range                      | Lot Idn    | Feet from the | North/South line | Feet from the | East/West line     |                          | County |
| C                          | 29            | 25 S                                                                                                                                                                                                                                                                                                                                                                                                                                                                                                                                                                                                                                                                                                                                                                                                                                                                                                                                                                                                                                                                                                                                                                                                                                                                                                                                                                                                                                                                                                                                                                                                                                                                                                                                                                                                                                                                                                                                                                                                                                                                                                                           | 35 E                       |            | 330           | NORTH            | 2310          | WEST               |                          | LEA    |
| Dedicated Acres            | s 13 Joint or | r Infill 14 Co                                                                                                                                                                                                                                                                                                                                                                                                                                                                                                                                                                                                                                                                                                                                                                                                                                                                                                                                                                                                                                                                                                                                                                                                                                                                                                                                                                                                                                                                                                                                                                                                                                                                                                                                                                                                                                                                                                                                                                                                                                                                                                                 | onsolidation               | Code 18 Or | rder No.      |                  | <u> </u>      |                    |                          |        |
| 100                        |               |                                                                                                                                                                                                                                                                                                                                                                                                                                                                                                                                                                                                                                                                                                                                                                                                                                                                                                                                                                                                                                                                                                                                                                                                                                                                                                                                                                                                                                                                                                                                                                                                                                                                                                                                                                                                                                                                                                                                                                                                                                                                                                                                |                            |            |               |                  |               |                    |                          |        |