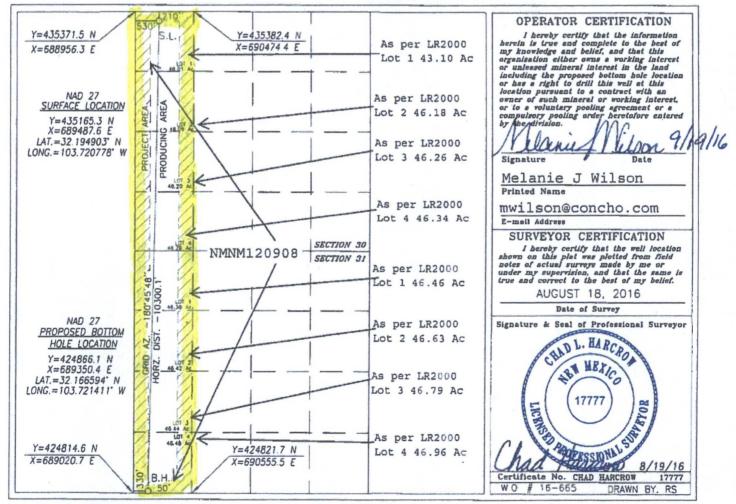

AMENDED REPORT

| API Number             | Pool Code | ACREAGE DEDICATION PL     | Name                 |
|------------------------|-----------|---------------------------|----------------------|
| 30-025-43174           | 97899     | WC-025 G-06 S25320        | 06M; Bone Spring     |
| Property Code<br>40143 |           | D FEDERAL                 | Well Number<br>5H    |
| OGRID No.<br>217955    |           | ator Name<br>DUCTION, LLC | Elevation<br>3538.9' |
|                        | Surfa     | ce Location               |                      |

| UL or lot No. | Section | Township | Range | Lot Idn | Feet from the | North/South line | Feet from the | East/West line | County |
|---------------|---------|----------|-------|---------|---------------|------------------|---------------|----------------|--------|
| 1             | 30      | 24-5     | 32-E  |         | 210           | NORTH            | 530           | WEST           | LEA    |

|                 |         |          | Bottom          | Hole Loo | cation If Diffe | erent From Sur   | face          |                |        |
|-----------------|---------|----------|-----------------|----------|-----------------|------------------|---------------|----------------|--------|
| UL or lot No.   | Section | Townshi  | p Range         | Lot Idn  | Feet from the   | North/South line | Feet from the | East/West line | County |
| 4               | 31      | 24-      | S 32-E          |          | 50              | SOUTH            | 330           | WEST           | LEA    |
| Dedicated Acres | Joint o | r Infill | Consolidation ( | Code Or  | der No.         |                  |               |                |        |
| 371.72          |         |          |                 |          |                 |                  |               |                |        |