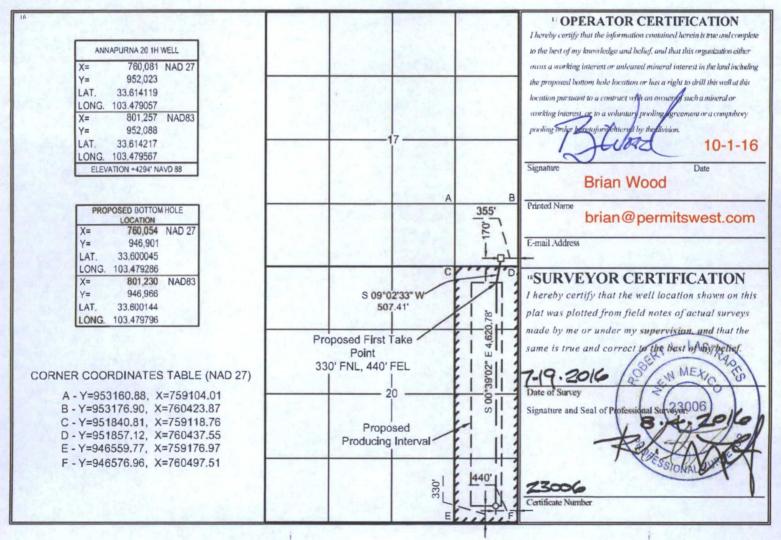

| District I<br>1625 N. French Dr., Habbs, NM 88240<br>Phone: (575) 393-6161 Fax: (575) 393-0720<br>District II<br>811 S. First St., Artesia, NM 88210<br>Phone: (575) 748-1283 Fax: (575) 748-9720<br>District III<br>1000 Rio Brazos Road, Aztec:, NM 87410<br>Phone: (505) 334-6178 Fax: (505) 334-6170<br>District IV<br>1220 S. St. Francis Dr., Santa Fe, NM 87505<br>Phone: (505) 476-3460 Fax: (505) 476-3462 |                        |              | State of New Mexico<br>Energy, Minerals & Natural Resources Department<br>OIL CONSERVATION DIVISIONBES<br>1220 South St. Francis Dr.<br>Santa Fe, NM 87505<br>0CT 0 3 2016<br>WELL LOCATION AND ACREAGE DEDICATION PLAT |           |               |                  |               |                | Form C-102<br>evised August 1, 2013<br>ne copy to appropriate<br>District Office<br>AMENDED REPORT |  |
|---------------------------------------------------------------------------------------------------------------------------------------------------------------------------------------------------------------------------------------------------------------------------------------------------------------------------------------------------------------------------------------------------------------------|------------------------|--------------|-------------------------------------------------------------------------------------------------------------------------------------------------------------------------------------------------------------------------|-----------|---------------|------------------|---------------|----------------|----------------------------------------------------------------------------------------------------|--|
|                                                                                                                                                                                                                                                                                                                                                                                                                     | 'API Nun               | nber         | <sup>2</sup> Pool C                                                                                                                                                                                                     |           |               |                  | 3 Pool Nar    |                |                                                                                                    |  |
| 30-041- 20969                                                                                                                                                                                                                                                                                                                                                                                                       |                        |              | 46950 MILNEGAND; SAN AND                                                                                                                                                                                                |           |               |                  |               | <b>NANDRES</b> | WEST                                                                                               |  |
| Propert                                                                                                                                                                                                                                                                                                                                                                                                             | v Code                 | -            | <sup>5</sup> Property Name                                                                                                                                                                                              |           |               |                  |               |                | " Well Number                                                                                      |  |
| 310                                                                                                                                                                                                                                                                                                                                                                                                                 | 837                    | -            | ANNAPURNA 20                                                                                                                                                                                                            |           |               |                  |               |                | IH                                                                                                 |  |
| <sup>7</sup> OGRI                                                                                                                                                                                                                                                                                                                                                                                                   | D No.                  |              | <sup>8</sup> Operator Name                                                                                                                                                                                              |           |               |                  |               |                | <sup>9</sup> Elevation                                                                             |  |
| 371115                                                                                                                                                                                                                                                                                                                                                                                                              |                        |              | ROCKCLIFF OPERATING NEW MEXICO LLC                                                                                                                                                                                      |           |               |                  |               |                | 4294'                                                                                              |  |
|                                                                                                                                                                                                                                                                                                                                                                                                                     |                        | 1.           | a second second                                                                                                                                                                                                         | " Sur     | face Locat    | ion              |               |                | Contraction of the                                                                                 |  |
| UL or lot no.                                                                                                                                                                                                                                                                                                                                                                                                       | Section                | Township     | Range                                                                                                                                                                                                                   | Lot Idn   | Feet from the |                  | Feet from the | East/West lin  | e County                                                                                           |  |
| Р                                                                                                                                                                                                                                                                                                                                                                                                                   | 17                     | 8 SOUTH      | 34 EAST, N.M.P.M.                                                                                                                                                                                                       |           | 170'          | SOUTH            | 355'          | EAST           | ROOSEVELT                                                                                          |  |
| 1                                                                                                                                                                                                                                                                                                                                                                                                                   | 1.5                    |              | " Bottom H                                                                                                                                                                                                              | ole Locat | ion If Diff   | erent From S     | Surface       | New York       | 1 8 1 8 M                                                                                          |  |
| UL or lot no.                                                                                                                                                                                                                                                                                                                                                                                                       | Section                | Township     | Range                                                                                                                                                                                                                   | Lot Idn   | Feet from the | North/South line | Feet from the | East/West lin  | e County                                                                                           |  |
| Р                                                                                                                                                                                                                                                                                                                                                                                                                   | 20                     | 8 SOUTH      | 34 EAST, N.M.P.M.                                                                                                                                                                                                       | 5.0.24    | 330'          | SOUTH            | 440'          | EAST           | ROOSEVELT                                                                                          |  |
| <sup>12</sup> Dedicated Ac<br>160                                                                                                                                                                                                                                                                                                                                                                                   | res <sup>13</sup> Join | nt or Infill | <sup>14</sup> Consolidation Code <sup>13</sup>                                                                                                                                                                          | Order No. | 2. Ke / 3     |                  |               |                |                                                                                                    |  |