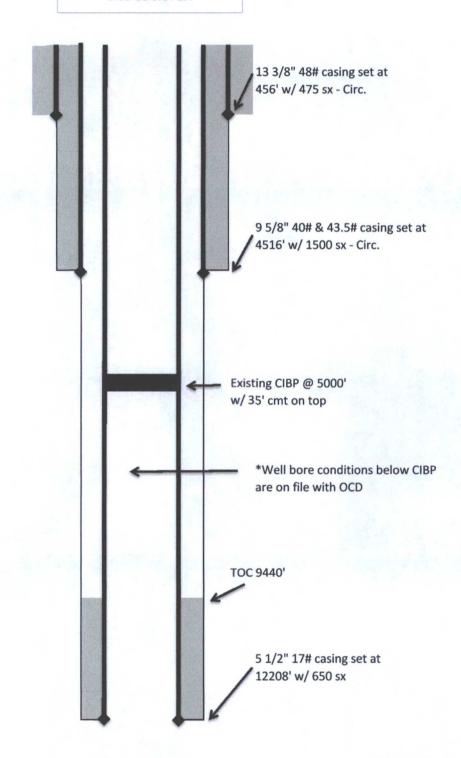

## JPH Oil Producers Hodge #1 30-025-25321

JPH Oil Producers Hodge #1 API 30-025-25321 WBD Before P&A

JPH Oil Producers Hodge #1 API 30-025-25321 WBD After P&A