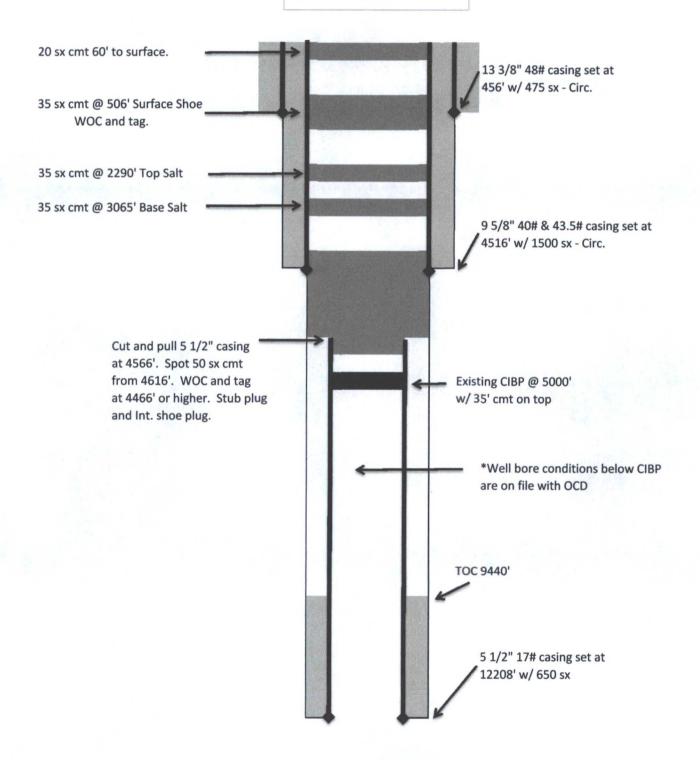

## Proposed P&A Procedure

- 1. RIH with wireline and verify cement on top of existing CIBP at 4965' or higher.
- 2. Load and test casing to 500#.
- 3. Cut and pull 5 1/2" casing from 4566'.
- 4. RIH with work string, circulate MLF and spot 50 sx Class C cement from 4616'. WOC and tag at 4466' or higher. (Stub plug and intermediate shoe plug)
- 5. Spot 35 sx Class C cement at 3065'. (Base salt)
- 6. Spot 35 sx Class C cement at 2290'. (Top salt)
- 7. Spot 35 sx Class C cement at 506'. WOC and tag above 406'. (Surface shoe)
- 8. Spot 20 sx Class C from 60' to surface.
- 9. Cut off wellhead and verify cement is to surface on all strings of casing. Install regulation dryhole marker.

JPH Oil Producers Hodge #1 API 30-025-25321 WBD Before P&A

JPH Oil Producers Hodge #1 API 30-025-25321 WBD After P&A