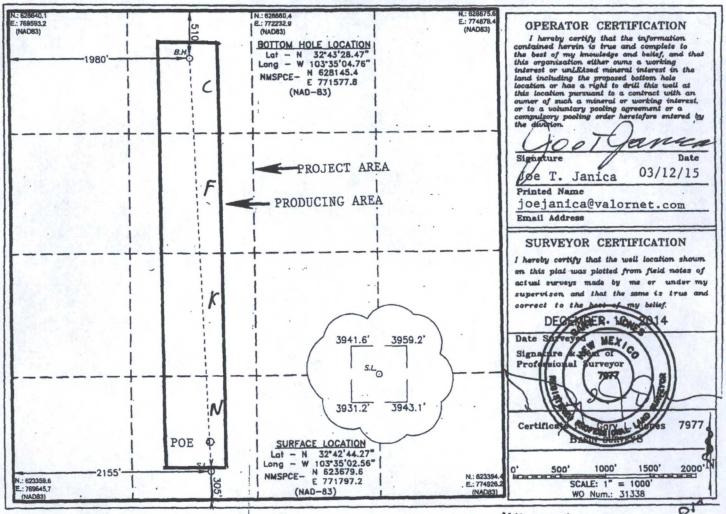

## OIL CONSERVATION DIVISION 2 1 2015

1220 South St. Francis Dr. Santa Fe, New Mexico 87505

RECEIVED

AMENDED REPORT

WELL LOCATION AND ACREAGE DEDICATION PLAT

| 30-025- 42 699       | Pool Code<br>21650 | Pool Name EK-BONE SPRING  |                   |  |  |
|----------------------|--------------------|---------------------------|-------------------|--|--|
| Property Code 315045 |                    | Perty Name<br>FEDERAL COM | Well Number<br>3H |  |  |
| OGRID No.<br>22044   |                    | ENERGY, INC               | Elevation<br>3943 |  |  |

## Surface Location

| UL or lot No. | Section | Township | Range | Lot Idn | Feet from the | North/South line | Feet from the | East/West line | County |
|---------------|---------|----------|-------|---------|---------------|------------------|---------------|----------------|--------|
| N             | 29      | 18 S     | 34 E  |         | 305           | SOUTH            | 2155          | WEST           | LEA    |

## Bottom Hole Location If Different From Surface

| C C             | Section 29 | Township      |             | Lot Idn | Feet from the 510 | North/South line | Feet from the | East/West line WEST | County |
|-----------------|------------|---------------|-------------|---------|-------------------|------------------|---------------|---------------------|--------|
| Dedicated Acres | Joint o    | or Infill Con | asolidation | Code Or | der No.           |                  |               |                     |        |

NO ALLOWABLE WILL BE ASSIGNED TO THIS COMPLETION UNTIL ALL INTERESTS HAVE BEEN CONSOLIDATED OR A NON-STANDARD UNIT HAS BEEN APPROVED BY THE DIVISION

JUL 2 2 2015

EXHIBIT "A"

SECTION 29, TOWNSHIP 18 SOUTH, RANGE 34 EAST, N.M.P.M., LEA COUNTY,

McELVAIN ENERGY, INC EK 29 BS2 FEDERAL COM 3H ELEV. - 3943 Lat - N 32"42'44.27" Long - W 103"35'02.56" NMSPCE- N 623679.6 E 771797.2 (NAD-83)

Directions to Location:

FROM JUNCTION OF US 529 AND GEMINI ROAD GO NORTHWEST ON US 529 1.6 MILES, TURN SOUTHWEST ON LEASE ROAD 1.7 MILES, SOUTHEAST ON LEASE ROAD 0.7 MILES, LEFT ON LEASE ROAD 0.8 MILES, TURN SOUTH ON LEASE ROAD 0.4 MILES AND PROPOSED LEASE ROAD WILL BE ON RIGHT.

## McELVAIN ENERGY, INC

EK 29 BS2 FEDERAL COM 3H / WELL PAD TOPO THE EK 29 BS2 FEDERAL COM 3H LOCATED 305' FROM

THE SOUTH LINE AND 2155' FROM THE WEST LINE OF SECTION 29, TOWNSHIP 18 SOUTH, RANGE 34 EAST.