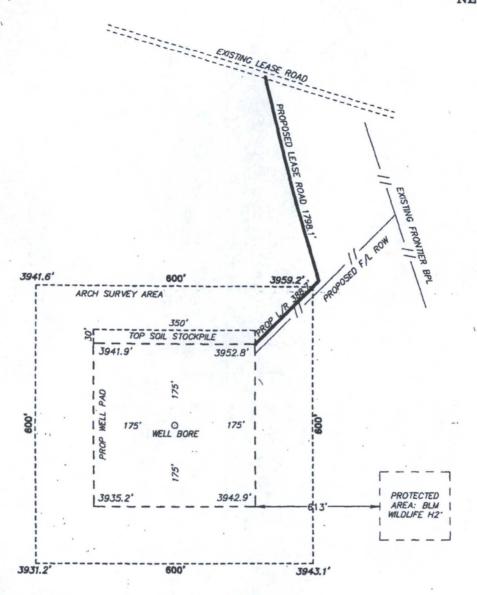

McELVAIN ENERGY, INC EK 29 BS2 FEDERAL COM 3H ELEV. - 3943 Lat - N 32"42'44.27" Long - W 103"35'02.56" NMSPCE- N 623679.6 E 771797.2 (NAD-83)

Directions to Location:

FROM JUNCTION OF US 529 AND GEMINI ROAD GO NORTHWEST ON US 529 1.6 MILES, TURN SOUTHWEST ON LEASE ROAD 1.7 MILES, SOUTHEAST ON LEASE ROAD 0.7 MILES, LEFT ON LEASE ROAD 0.8 MILES, TURN SOUTH ON LEASE ROAD 0.4 MILES AND PROPOSED LEASE ROAD WILL BE ON RIGHT.

P.O. Box 1786 (575) 393-7316 - Office 1120 N. West County Rd. (575) 392-2206 - Fax Hobbs, New Mexico 88241 basinsurveys.com

HOBBS, NM IS ±26 MILES TO THE EAST OF LOCATION.

200 0 200 400 FEET SCALE: 1" = 200'

## McELVAIN ENERGY, INC

EK 29 BS2 FEDERAL COM 3H / WELL PAD TOPO THE EK 29 BS2 FEDERAL COM 3H LOCATED 305' FROM

THE SOUTH LINE AND 2155' FROM THE WEST LINE OF SECTION 29, TOWNSHIP 18 SOUTH, RANGE 34 EAST.