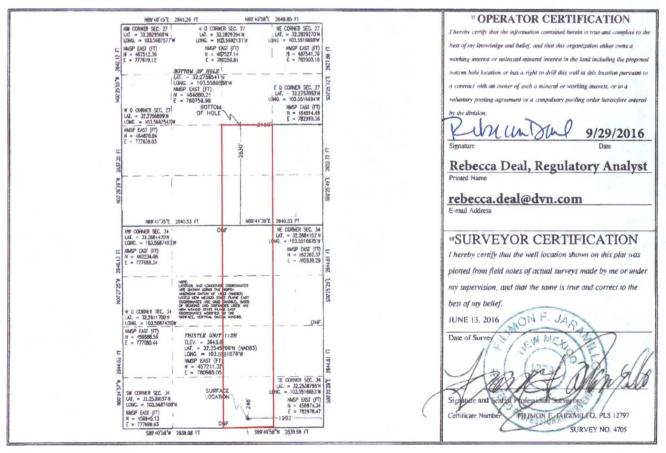

| 30-025- 43440          |                        |                                                                    |                                            | <sup>2</sup> Pool Code<br>59900 | e                     | <sup>b</sup> Pool Name<br>Triple X; Bone Spring |                    |                        |               |
|------------------------|------------------------|--------------------------------------------------------------------|--------------------------------------------|---------------------------------|-----------------------|-------------------------------------------------|--------------------|------------------------|---------------|
| Property Code<br>30884 |                        | 410                                                                | <sup>3</sup> Property Name<br>THISTLE UNIT |                                 |                       |                                                 | Tiple A; D         | Well Number<br>112H    |               |
| 'OGRID No.<br>6137     |                        | <sup>6</sup> Operator Name<br>DEVON ENERGY PRODUCTION COMPANY, L.I |                                            |                                 |                       |                                                 | NY, L.P.           | ° Elevation<br>3643.8  |               |
|                        |                        |                                                                    |                                            |                                 | <sup>10</sup> Surface | Location                                        |                    |                        |               |
| UL or lot no.<br>O     | Section<br>34          | Township<br>23 S                                                   | Range<br>33 E                              | Lot Idn                         | Feet from the 248     | North/South line<br>SOUTH                       | Feet from the 1992 | East/West line<br>EAST | County<br>LEA |
|                        |                        | ,                                                                  | " Bo                                       | ttom Hol                        | e Location If         | Different Fro                                   | m Surface          |                        |               |
| UL or lot no.<br>J     | Section 27             | Township<br>23 S                                                   | Range<br>33 E                              | Lot Idn                         | Feet from the 2630    | North/South line<br>SOUTH                       | Feet from the 2160 | East/West line<br>EAST | County<br>LEA |
| Dedicated Acres        | <sup>13</sup> Joint of | r Infill                                                           | nsolidation                                | Code 15 Or                      | der No.               | 1                                               |                    |                        | - L           |