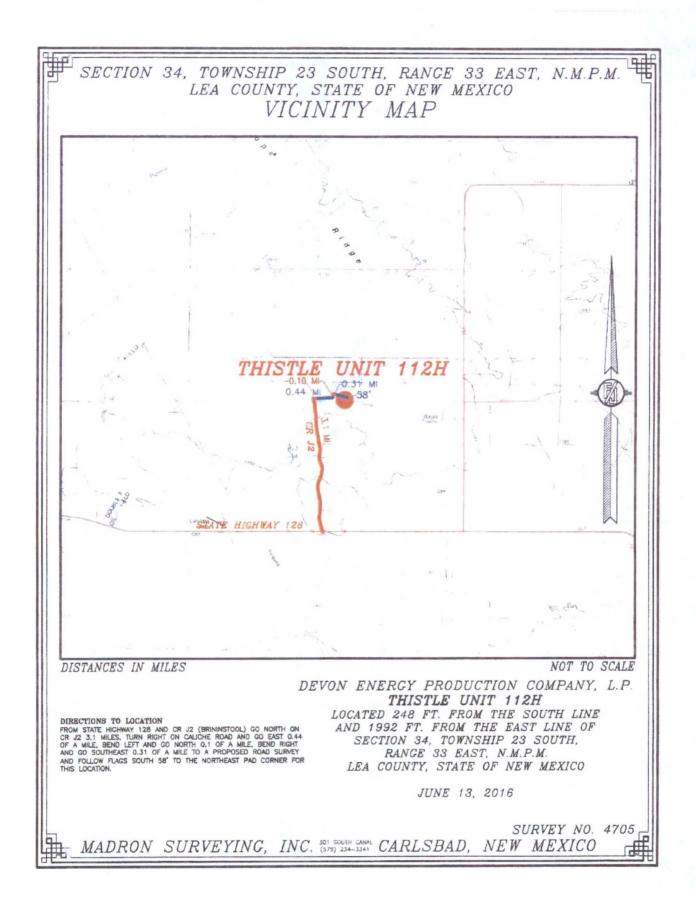

| 30-025- 43440          |                        |                                                                    |                                            | <sup>2</sup> Pool Code<br>59900 | e                     | <sup>b</sup> Pool Name<br>Triple X; Bone Spring |                    |                        |               |
|------------------------|------------------------|--------------------------------------------------------------------|--------------------------------------------|---------------------------------|-----------------------|-------------------------------------------------|--------------------|------------------------|---------------|
| Property Code<br>30884 |                        | 410                                                                | <sup>3</sup> Property Name<br>THISTLE UNIT |                                 |                       |                                                 | Tiple A; D         | Well Number<br>112H    |               |
| 'OGRID No.<br>6137     |                        | <sup>6</sup> Operator Name<br>DEVON ENERGY PRODUCTION COMPANY, L.I |                                            |                                 |                       |                                                 | NY, L.P.           | ° Elevation<br>3643.8  |               |
|                        |                        |                                                                    |                                            |                                 | <sup>10</sup> Surface | Location                                        |                    |                        |               |
| UL or lot no.<br>O     | Section<br>34          | Township<br>23 S                                                   | Range<br>33 E                              | Lot Idn                         | Feet from the 248     | North/South line<br>SOUTH                       | Feet from the 1992 | East/West line<br>EAST | County<br>LEA |
|                        |                        | ,                                                                  | " Bo                                       | ttom Hol                        | e Location If         | Different Fro                                   | m Surface          |                        |               |
| UL or lot no.<br>J     | Section 27             | Township<br>23 S                                                   | Range<br>33 E                              | Lot Idn                         | Feet from the 2630    | North/South line<br>SOUTH                       | Feet from the 2160 | East/West line<br>EAST | County<br>LEA |
| Dedicated Acres        | <sup>13</sup> Joint of | r Infill                                                           | nsolidation                                | Code 15 Or                      | der No.               | 1                                               |                    |                        | - L           |