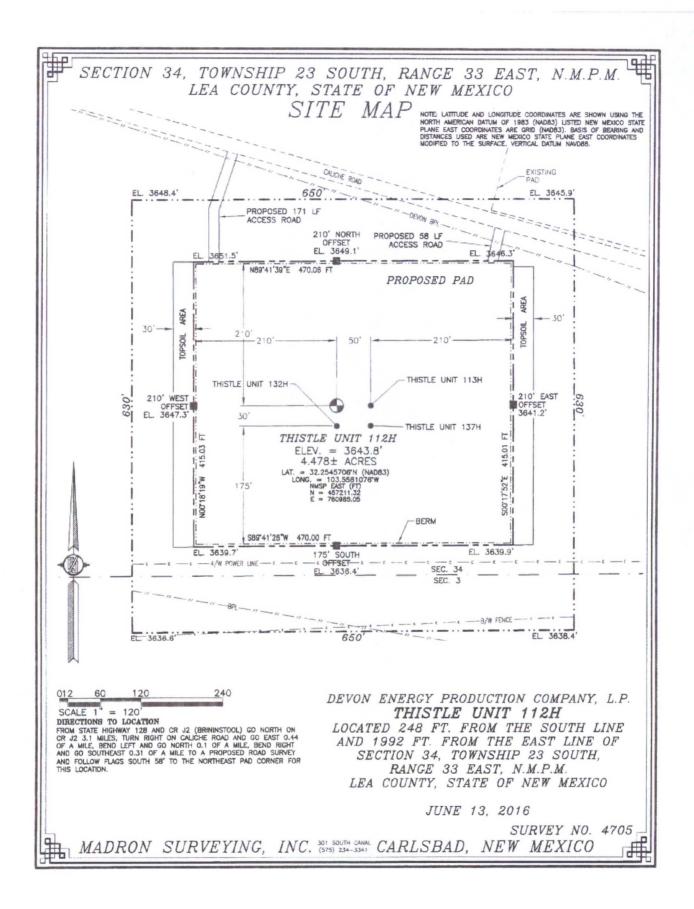

| 30-025- 43440          |                        |                                                                    |                                            | <sup>2</sup> Pool Code<br>59900 | e                     | <sup>b</sup> Pool Name<br>Triple X; Bone Spring |                    |                        |               |
|------------------------|------------------------|--------------------------------------------------------------------|--------------------------------------------|---------------------------------|-----------------------|-------------------------------------------------|--------------------|------------------------|---------------|
| Property Code<br>30884 |                        | 410                                                                | <sup>3</sup> Property Name<br>THISTLE UNIT |                                 |                       |                                                 | Tiple A; D         | Well Number<br>112H    |               |
| 'OGRID No.<br>6137     |                        | <sup>6</sup> Operator Name<br>DEVON ENERGY PRODUCTION COMPANY, L.I |                                            |                                 |                       |                                                 | NY, L.P.           | ° Elevation<br>3643.8  |               |
|                        |                        |                                                                    |                                            |                                 | <sup>10</sup> Surface | Location                                        |                    |                        |               |
| UL or lot no.<br>O     | Section<br>34          | Township<br>23 S                                                   | Range<br>33 E                              | Lot Idn                         | Feet from the 248     | North/South line<br>SOUTH                       | Feet from the 1992 | East/West line<br>EAST | County<br>LEA |
|                        |                        | ,                                                                  | " Bo                                       | ttom Hol                        | e Location If         | Different Fro                                   | m Surface          |                        |               |
| UL or lot no.<br>J     | Section 27             | Township<br>23 S                                                   | Range<br>33 E                              | Lot Idn                         | Feet from the 2630    | North/South line<br>SOUTH                       | Feet from the 2160 | East/West line<br>EAST | County<br>LEA |
| Dedicated Acres        | <sup>13</sup> Joint of | r Infill                                                           | nsolidation                                | Code 15 Or                      | der No.               | 1                                               |                    |                        | - L           |