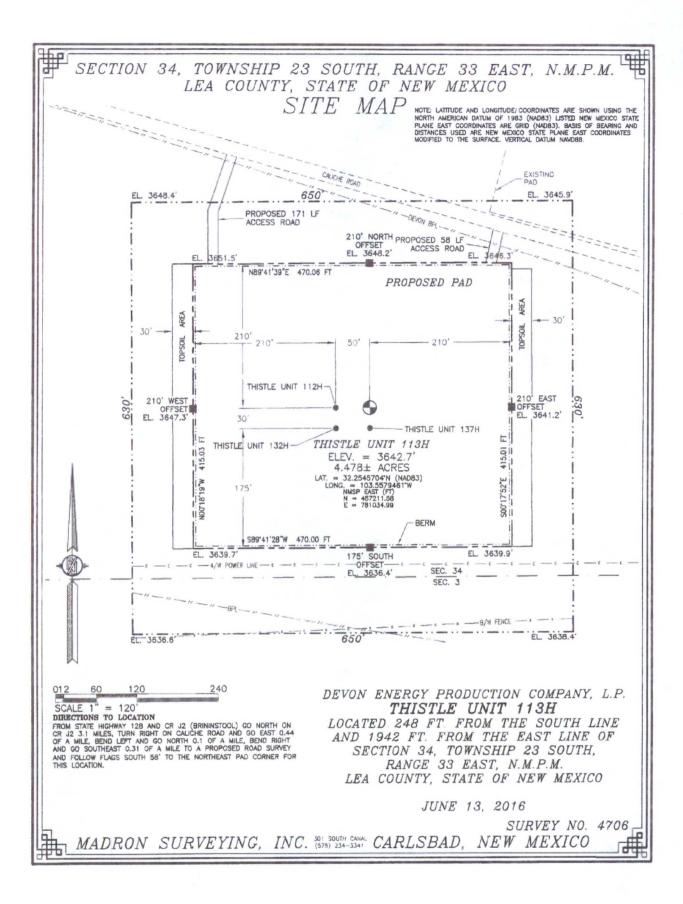

LOCATED 248 FT. FROM THE SOUTH LINE
AND 1942 FT. FROM THE EAST LINE OF
SECTION 34, TOWNSHIP 23 SOUTH,
RANGE 33 EAST, N.M.P.M.
LEA COUNTY, STATE OF NEW MEXICO

JUNE 13, 2016

SURVEY NO. 4706

MADRON SURVEYING, INC. (575) 234-3341 CARLSBAD, NEW MEXICO