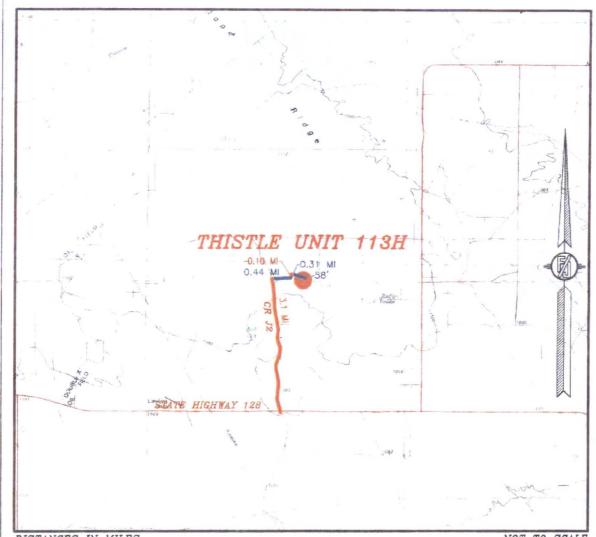

## SECTION 34, TOWNSHIP 23 SOUTH, RANGE 33 EAST, N.M.P.M. LEA COUNTY, STATE OF NEW MEXICO VICINITY MAP

DISTANCES IN MILES

DIRECTIONS TO LOCATION
FROM STATE HIGHWAY 128 AND CR J2 (BRININSTOOL) GO NORTH ON
CR J2 3.1 MILES, TURN RIGHT ON CALICHE ROAD AND GO EAST 0.44
OF A MILE, BEND LEFT AND GO NORTH 0.1 OF A MILE, BEND RIGHT
AND GO SOUTHEAST 0.31 OF A MILE TO A PROPOSED ROAD SURVEY
AND FOLLOW FLAGS SOUTH 58' TO THE NORTHEAST PAD CORNER FOR
THIS LOCATION.

NOT TO SCALE

DEVON ENERGY PRODUCTION COMPANY, L.P.

THISTLE UNIT 113H

LOCATED 248 FT. FROM THE SOUTH LINE
AND 1942 FT. FROM THE EAST LINE OF
SECTION 34, TOWNSHIP 23 SOUTH,
RANGE 33 EAST, N.M.P.M.
LEA COUNTY, STATE OF NEW MEXICO

JUNE 13, 2016

SURVEY NO. 4706

MADRON SURVEYING, INC. 301 SOUTH CARLSBAD, NEW MEXICO