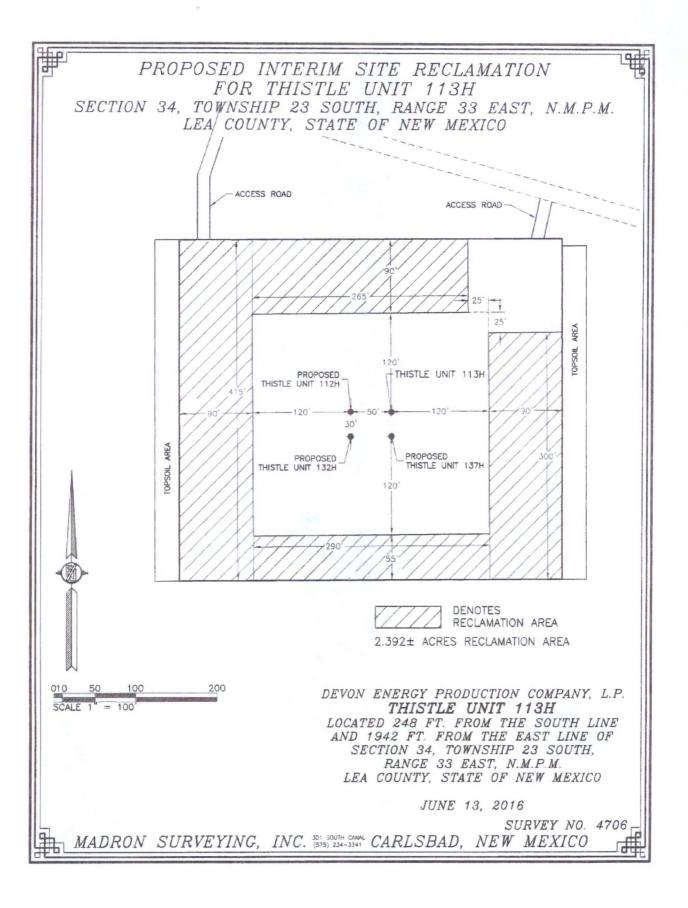

NOT TO SCALE

DEVON ENERGY PRODUCTION COMPANY, L.P.

THISTLE UNIT 113H

LOCATED 248 FT. FROM THE SOUTH LINE
AND 1942 FT. FROM THE EAST LINE OF
SECTION 34, TOWNSHIP 23 SOUTH,
RANGE 33 EAST, N.M.P.M.
LEA COUNTY, STATE OF NEW MEXICO

JUNE 13, 2016

SURVEY NO. 4706

MADRON SURVEYING, INC. 301 SOUTH CARLSBAD, NEW MEXICO