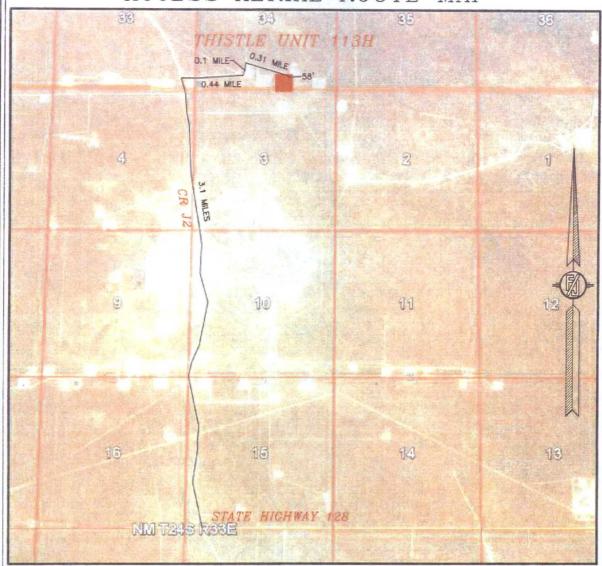

## SECTION 34, TOWNSHIP 23 SOUTH, RANGE 33 EAST, N.M.P.M. LEA COUNTY, STATE OF NEW MEXICO ACCESS AERIAL ROUTE MAP

NOT TO SCALE AERIAL PHOTO: GOOGLE EARTH FEBRUARY 2014

DEVON ENERGY PRODUCTION COMPANY, L.P.
THISTLE UNIT 113H

LOCATED 248 FT. FROM THE SOUTH LINE AND 1942 FT. FROM THE EAST LINE OF SECTION 34, TOWNSHIP 23 SOUTH, RANGE 33 EAST, N.M.P.M. LEA COUNTY, STATE OF NEW MEXICO

JUNE 13, 2016

SURVEY NO. 4706

MADRON SURVEYING, INC. (675) 234-3341 CARLSBAD, NEW MEXICO