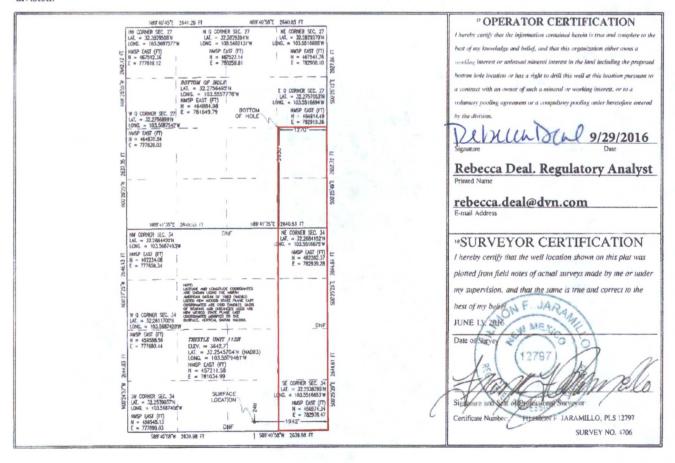

District (V 1220 S. St. Francis Dr., Santa Fe, NM 87505 Phone: (505) 476-3460 Fax: (505) 476-3462

240

State of New Mexico

Form C-102

Energy, Minerals & Natural Resources Department CELVED vised August 1, 2011
OIL CONSERVATION DIVISION OIL CONSERVATION DIVISION District Office

1220 South St. Francis Dr. Santa Fe, NM 87505

AMENDED REPORT

WELL LOCATION AND ACREAGE DEDICATION PLAT

| 30-026-43441                |            |                                                     | <sup>2</sup> Pool Code <b>59900</b> |          | Pool Name Triple X; Bone Spring |                        |                    |                        |                       |  |
|-----------------------------|------------|-----------------------------------------------------|-------------------------------------|----------|---------------------------------|------------------------|--------------------|------------------------|-----------------------|--|
| Property Code               |            | Property Name THISTLE UNIT                          |                                     |          |                                 |                        |                    |                        | 6 Well Number<br>113H |  |
| <sup>7</sup> OGRID No. 6137 |            | Operator Name DEVON ENERGY PRODUCTION COMPANY, L.P. |                                     |          |                                 |                        |                    |                        | ° Elevation 3642.7    |  |
|                             |            |                                                     |                                     |          | 10 Surface                      | Location               |                    |                        |                       |  |
| UL or lot no.               | Section 34 | Township 23 S                                       | Range<br>33 E                       | Lot Idn  | Feet from the                   | North/South line SOUTH | Feet from the 1942 | East/West line EAST    | County                |  |
|                             |            |                                                     | 11 Bot                              | ttom Hol | e Location It                   | Different From         | m Surface          |                        |                       |  |
| UL or lot no.               | Section 27 | Township<br>23 S                                    | Range<br>33 E                       | Lot Idn  | Feet from the 2630              | North/South line SOUTH | Feet from the 1270 | East/West line<br>EAST | County<br>LEA         |  |

No allowable will be assigned to this completion until all interests have been consolidated or a non-standard unit has been approved by the division.

DEVON ENERGY PRODUCTION COMPANY, L.P.

THISTLE UNIT 113H