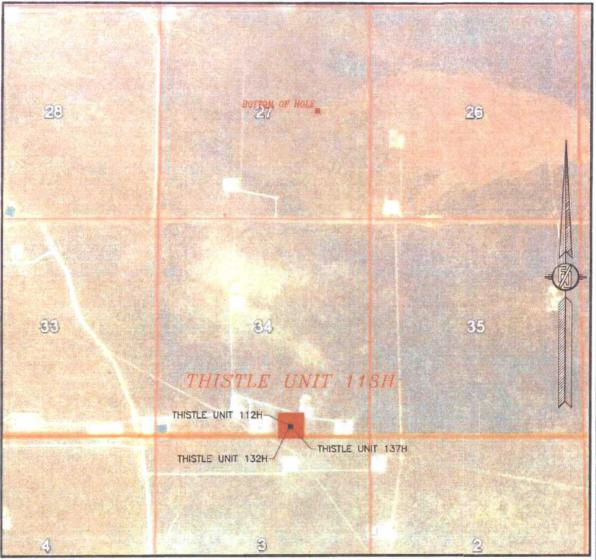

## SECTION 34, TOWNSHIP 23 SOUTH, RANGE 33 EAST, N.M.P.M. LEA COUNTY, STATE OF NEW MEXICO AERIAL PHOTO

NOT TO SCALE AERIAL PHOTO: GOOGLE EARTH FEBRUARY 2014

DEVON ENERGY PRODUCTION COMPANY, L.P.

THISTLE UNIT 113H

LOCATED 248 FT. FROM THE SOUTH LINE
AND 1942 FT. FROM THE EAST LINE OF
SECTION 34, TOWNSHIP 23 SOUTH,
RANGE 33 EAST, N.M.P.M.
LEA COUNTY, STATE OF NEW MEXICO

JUNE 13, 2016

SURVEY NO. 4706

MADRON SURVEYING, INC. 301 SOUTH CANAL CARLSBAD, NEW MEXICO