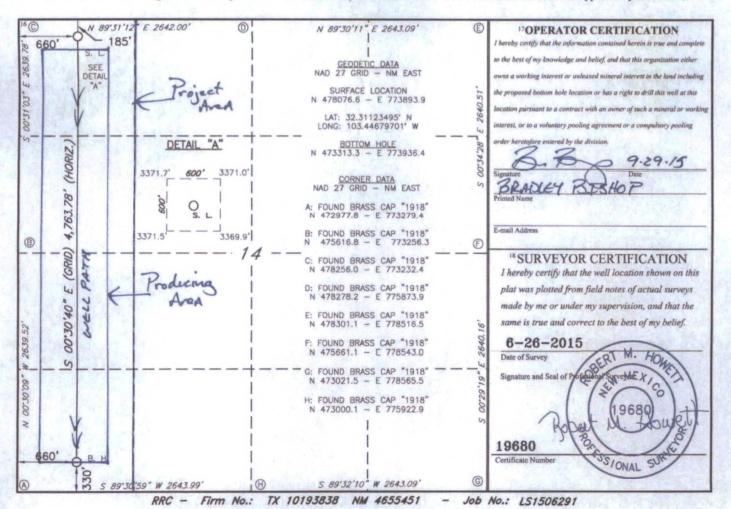

■ AMENDED REPORT

RECEIVED

OCT 17 2016

| 30-029                     | - 43    | 424                   | 3     | 9564     | 2209 AN       | TELOPE RE        | DGE WEST      | BONE                                    | SPRING              |
|----------------------------|---------|-----------------------|-------|----------|---------------|------------------|---------------|-----------------------------------------|---------------------|
| <sup>4</sup> Property Code |         | ORYX 14 B3DM FED COM  |       |          |               |                  |               |                                         | 6 Well Number<br>1H |
| 70GRID NO.<br>14744        |         | MEWBOURNE OIL COMPANY |       |          |               |                  |               |                                         | 9Elevation<br>3373' |
|                            |         |                       |       |          | 10 Surface I  | Location         |               | 1 - 4 - 1 - 1 - 1 - 1 - 1 - 1 - 1 - 1 - |                     |
| UL or lot no.              | Section | Township              | Range | Lot Idn  | Feet from the | North/South line | Feet From the | East/West lin                           | ne County           |
| D                          | 14      | 235                   | 34E   |          | 185           | NORTH            | 660           | WEST                                    | LEA                 |
|                            |         | 1.50                  | n I   | Bottom H | ole Location  | If Different Fro | om Surface    |                                         |                     |
| UL or lot no.              | Section | Township              | Range | Lot Idn  | Feet from the | North/South line | Feet from the | East/West lin                           | ne County           |
| M                          | 14      | 23S                   | 34E   |          | 330           | SOUTH            | 660           | WEST                                    | LEA                 |