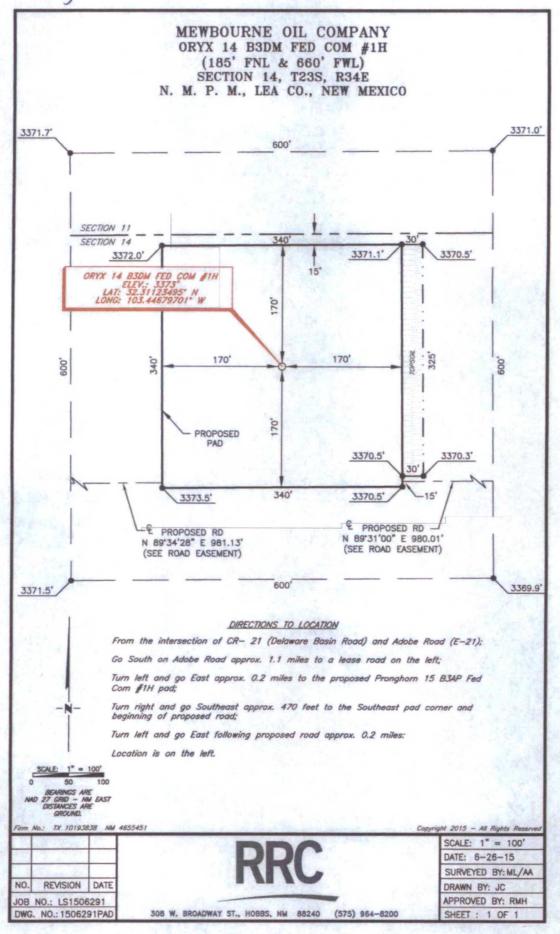

■ AMENDED REPORT

RECEIVED

OCT 17 2016

| 30-029                     | - 43    | 424                   | 3     | 9564     | 2209 AN       | TELOPE RE        | DGE WEST      | BONE                                    | SPRING              |
|----------------------------|---------|-----------------------|-------|----------|---------------|------------------|---------------|-----------------------------------------|---------------------|
| <sup>4</sup> Property Code |         | ORYX 14 B3DM FED COM  |       |          |               |                  |               |                                         | 6 Well Number<br>1H |
| 70GRID NO.<br>14744        |         | MEWBOURNE OIL COMPANY |       |          |               |                  |               |                                         | 9Elevation<br>3373' |
|                            |         |                       |       |          | 10 Surface I  | Location         |               | 1 - 4 - 1 - 1 - 1 - 1 - 1 - 1 - 1 - 1 - |                     |
| UL or lot no.              | Section | Township              | Range | Lot Idn  | Feet from the | North/South line | Feet From the | East/West lin                           | ne County           |
| D                          | 14      | 235                   | 34E   |          | 185           | NORTH            | 660           | WEST                                    | LEA                 |
|                            |         | 1.50                  | n I   | Bottom H | ole Location  | If Different Fro | om Surface    |                                         |                     |
| UL or lot no.              | Section | Township              | Range | Lot Idn  | Feet from the | North/South line | Feet from the | East/West lin                           | ne County           |
| M                          | 14      | 23S                   | 34E   |          | 330           | SOUTH            | 660           | WEST                                    | LEA                 |