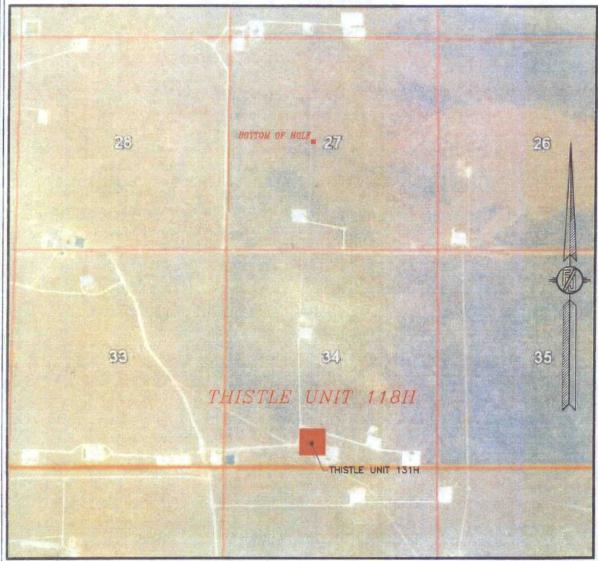

## SECTION 34, TOWNSHIP 23 SOUTH, RANGE 33 EAST, N.M.P.M. LEA COUNTY, STATE OF NEW MEXICO ACCESS AERIAL ROUTE MAP

NOT TO SCALE AERIAL PHOTO: GOOGLE EARTH FEBRUARY 2014

DEVON ENERGY PRODUCTION COMPANY, L.P.

THISTLE UNIT 118H

LOCATED 621 FT. FROM THE SOUTH LINE
AND 2199 FT. FROM THE WEST LINE OF

AND 2199 FT. FROM THE WEST LINE OF SECTION 34, TOWNSHIP 23 SOUTH, RANGE 33 EAST, N.M.P.M. LEA COUNTY, STATE OF NEW MEXICO

JUNE 14, 2016

SURVEY NO. 4704

MADRON SURVEYING, INC. (5/5) 234-3341 CARLSBAD, NEW MEXICO