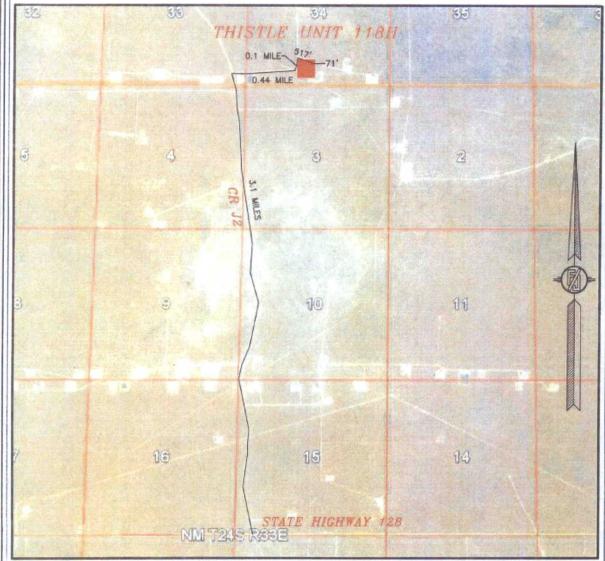

JUNE 14, 2016

SURVEY NO. 4704

MADRON SURVEYING, INC. (575) 234-3341 CARLSBAD, NEW MEXICO

DISTANCES IN MILES

NOT TO SCALE

DEVON ENERGY PRODUCTION COMPANY, L.P. THISTLE UNIT 118H

DIRRCTIONS TO LOCATION
FROM STATE HIGHWAY 128 AND CR J2 (BRININSTOOL) GO NORTH ON CR J2 3.1 MILES, TURN RIGHT ON CALICHE ROAD AND GO EAST 0.44 OF A MILE, BEND LEFT AND GO NORTH 0.1 OF A MILE, BEND RIGHT AND GO SOUTHEAST 517' TO A PROPOSED ROAD SURVEY AND FOLLOW FLAGS SOUTH 71' TO THE NORTHEAST PAD CORNER FOR THIS LOCATION.

## SECTION 34, TOWNSHIP 23 SOUTH, RANGE 33 EAST, N.M.P.M. LEA COUNTY, STATE OF NEW MEXICO ACCESS AERIAL ROUTE MAP

NOT TO SCALE AERIAL PHOTO: GOOGLE EARTH FEBRUARY 2014

DEVON ENERGY PRODUCTION COMPANY, L.P.

THISTLE UNIT 118H

LOCATED 621 FT. FROM THE SOUTH LINE
AND 2199 FT. FROM THE WEST LINE OF

AND 2199 FT. FROM THE WEST LINE OF SECTION 34, TOWNSHIP 23 SOUTH, RANGE 33 EAST, N.M.P.M. LEA COUNTY, STATE OF NEW MEXICO

JUNE 14, 2016

SURVEY NO. 4704

MADRON SURVEYING, INC. (5/5) 234-3341 CARLSBAD, NEW MEXICO