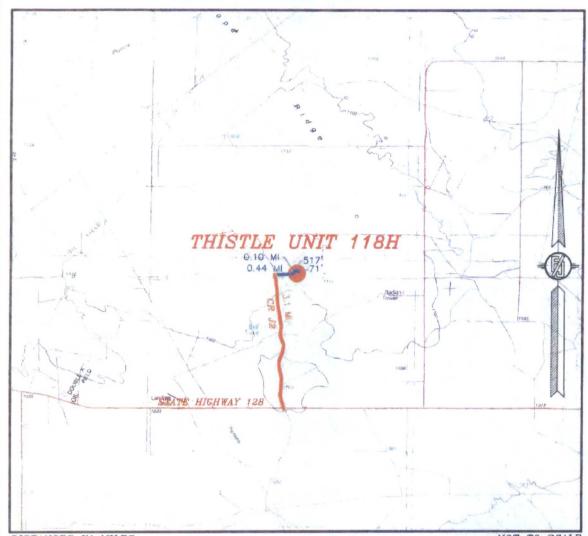

## SECTION 34, TOWNSHIP 23 SOUTH, RANGE 33 EAST, N.M.P.M. LEA COUNTY, STATE OF NEW MEXICO AERIAL PHOTO

NOT TO SCALE AERIAL PHOTO: GOOGLE EARTH FEBRUARY 2016

DEVON ENERGY PRODUCTION COMPANY, L.P.

THISTLE UNIT 118H

LOCATED 621 FT. FROM THE SOUTH LINE
AND 2199 FT. FROM THE WEST LINE OF
SECTION 34, TOWNSHIP 23 SOUTH,
RANGE 33 EAST, N.M.P.M.
LEA COUNTY, STATE OF NEW MEXICO

JUNE 14, 2016

SURVEY NO. 4704

MADRON SURVEYING, INC. (675) 234-3341 CARLSBAD, NEW MEXICO