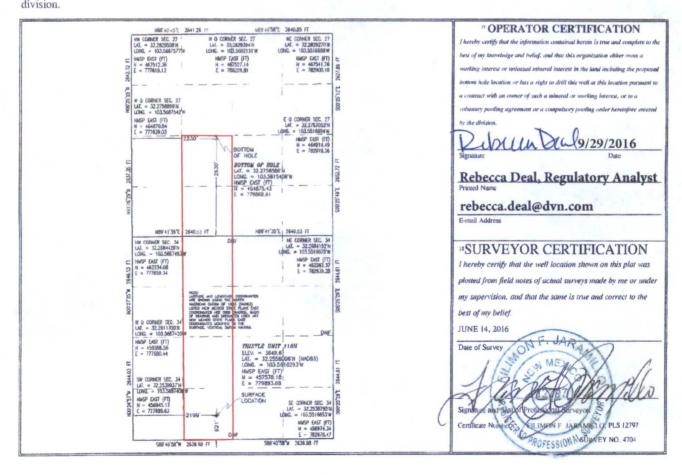

Revised August 1, 2011 Submit one copy to appropriate

1220 South St. Francis Dr.

District Offic

Santa Fe, NM 87505

☐ AMENDED REPORT

WELL LOCATION AND ACREAGE DEDICATION PLAT

| 30-1025 - 434               | F57 Pool Code 59900 | Triple X; Bone Spring                 |                        |                       |
|-----------------------------|---------------------|---------------------------------------|------------------------|-----------------------|
| Property Code 30884         | TH                  | Property Name THISTLE UNIT            |                        | " Well Number<br>118H |
| OGRID No.<br>6137           |                     | DEVON ENERGY PRODUCTION COMPANY, L.P. |                        | Elevation 3649.6      |
| II on lot no Section   Tour |                     | rface Location                        | Fort from the Post/III | Cont No.              |

UL or lot no. Section Township Feet from the orth/South line Feet from the East/West line County N 34 23 S 33 E 621 SOUTH 2199 WEST LEA " Bottom Hole Location If Different From Surface UL or lot no Section Feet from the North/South line Feet from the East/West line County 33 E SOUTH 2230 WEST K LEA Dedicated Acres Consolidation Code Joint or Infill Order No

No allowable will be assigned to this completion until all interests have been consolidated or a non-standard unit has been approved by the

DEVON ENERGY PRODUCTION COMPANY, L.P.

THISTLE UNIT 118H

LOCATED 621 FT. FROM THE SOUTH LINE
AND 2199 FT. FROM THE WEST LINE OF
SECTION 34, TOWNSHIP 23 SOUTH,
RANGE 33 EAST, N.M.P.M.
LEA COUNTY, STATE OF NEW MEXICO