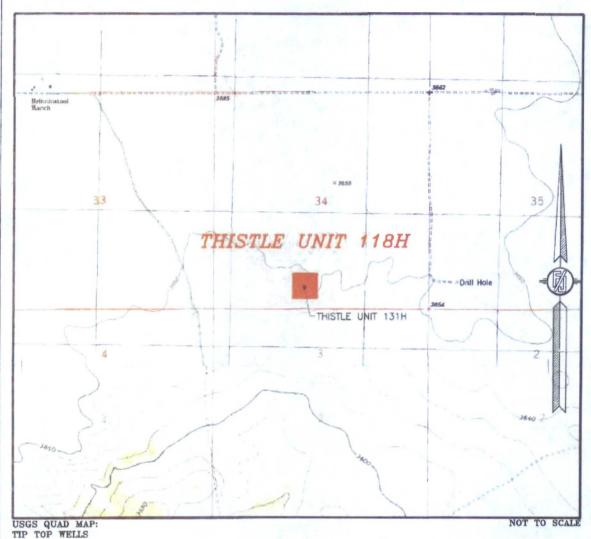

No allowable will be assigned to this completion until all interests have been consolidated or a non-standard unit has been approved by the

DEVON ENERGY PRODUCTION COMPANY, L.P.

THISTLE UNIT 118H

LOCATED 621 FT. FROM THE SOUTH LINE
AND 2199 FT. FROM THE WEST LINE OF
SECTION 34, TOWNSHIP 23 SOUTH,
RANGE 33 EAST, N.M.P.M.
LEA COUNTY, STATE OF NEW MEXICO

JUNE 14, 2016

SURVEY NO. 4704

MADRON SURVEYING, INC. (575) 234-3341 CARLSBAD, NEW MEXICO

DISTANCES IN MILES

NOT TO SCALE

DEVON ENERGY PRODUCTION COMPANY, L.P. THISTLE UNIT 118H

DIRRCTIONS TO LOCATION
FROM STATE HIGHWAY 128 AND CR J2 (BRININSTOOL) GO NORTH ON CR J2 3.1 MILES, TURN RIGHT ON CALICHE ROAD AND GO EAST 0.44 OF A MILE, BEND LEFT AND GO NORTH 0.1 OF A MILE, BEND RIGHT AND GO SOUTHEAST 517' TO A PROPOSED ROAD SURVEY AND FOLLOW FLAGS SOUTH 71' TO THE NORTHEAST PAD CORNER FOR THIS LOCATION.