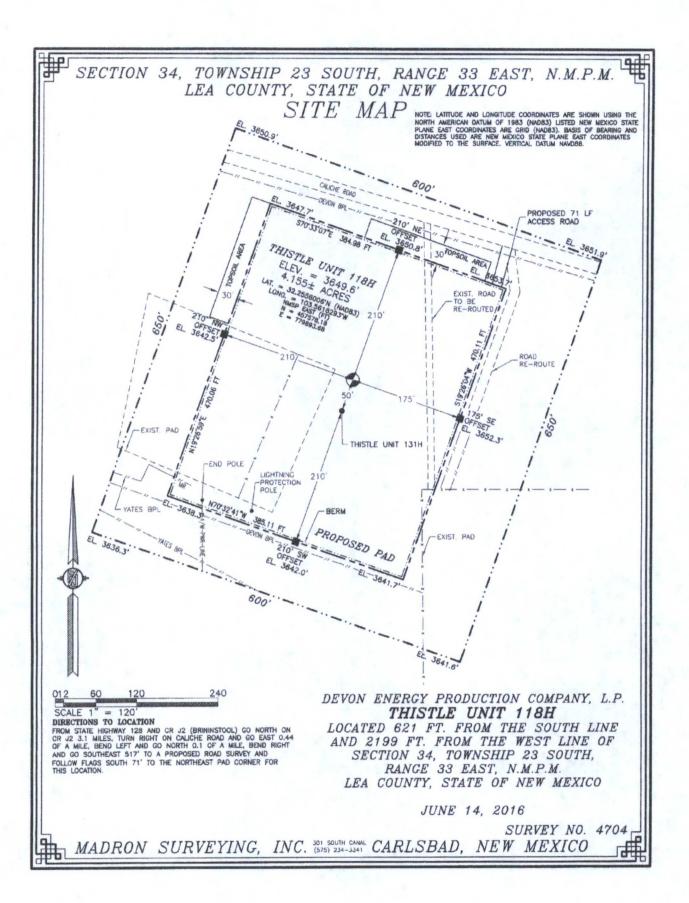

No allowable will be assigned to this completion until all interests have been consolidated or a non-standard unit has been approved by the

DEVON ENERGY PRODUCTION COMPANY, L.P.

THISTLE UNIT 118H

LOCATED 621 FT. FROM THE SOUTH LINE
AND 2199 FT. FROM THE WEST LINE OF
SECTION 34, TOWNSHIP 23 SOUTH,
RANGE 33 EAST, N.M.P.M.
LEA COUNTY, STATE OF NEW MEXICO

JUNE 14, 2016

SURVEY NO. 4704

MADRON SURVEYING, INC. (575) 234-3341 CARLSBAD, NEW MEXICO

DISTANCES IN MILES

NOT TO SCALE

DEVON ENERGY PRODUCTION COMPANY, L.P. THISTLE UNIT 118H

DIRRCTIONS TO LOCATION
FROM STATE HIGHWAY 128 AND CR J2 (BRININSTOOL) GO NORTH ON CR J2 3.1 MILES, TURN RIGHT ON CALICHE ROAD AND GO EAST 0.44 OF A MILE, BEND LEFT AND GO NORTH 0.1 OF A MILE, BEND RIGHT AND GO SOUTHEAST 517' TO A PROPOSED ROAD SURVEY AND FOLLOW FLAGS SOUTH 71' TO THE NORTHEAST PAD CORNER FOR THIS LOCATION.

LEA COUNTY, STATE OF NEW MEXICO

JUNE 14, 2016

SURVEY NO. 4704

MADRON SURVEYING, INC. (575) 234-3541 CARLSBAD, NEW MEXICO