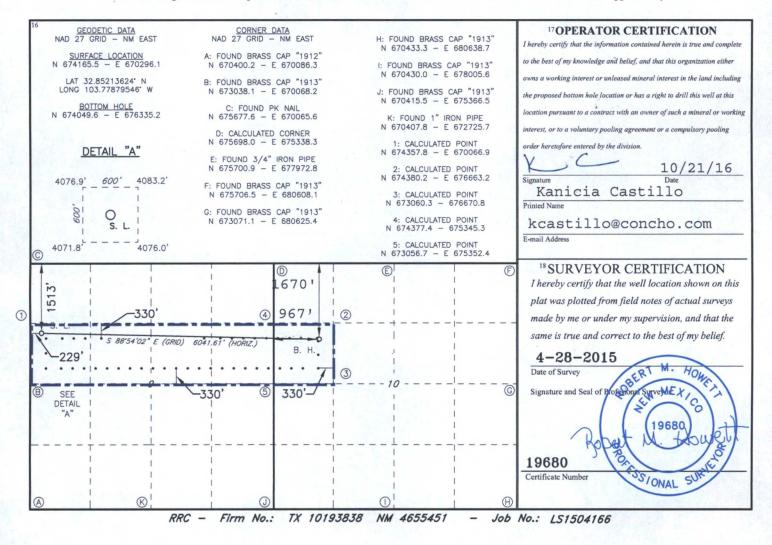

Form C-102 Revised August 1, 2011 Submit one copy to appropriate District Office

AMENDED REPORT

| <sup>1</sup> API Number<br>30-025-43285 |            |                                                  |                 | <sup>2</sup> Pool Code<br>44500 |                         | Maljamar;Yeso,West |               |           |                                        |  |
|-----------------------------------------|------------|--------------------------------------------------|-----------------|---------------------------------|-------------------------|--------------------|---------------|-----------|----------------------------------------|--|
| <sup>4</sup> Property Code<br>40134     |            | <sup>5</sup> Property Name<br>SNEED 9 FEDERAL CO |                 |                                 |                         |                    |               |           | <sup>6</sup> Well Number<br><b>13H</b> |  |
| <sup>7</sup> OGRID NO.<br>229137        |            | *Operator Name<br>COG OPERATING, LLC             |                 |                                 |                         |                    |               |           | <sup>9</sup> Elevation<br><b>4076'</b> |  |
|                                         |            |                                                  |                 |                                 | <sup>10</sup> Surface I | Location           |               | 1.5.1     |                                        |  |
| UL or lot no.                           | Section    | Township                                         | Range           | Lot Idn                         | Feet from the           | North/South line   | Feet From the | East/West | ine County                             |  |
| E                                       | 9          | 17S                                              | 32E             |                                 | 1513                    | NORTH              | 229           | WEST      | LEA                                    |  |
|                                         |            |                                                  | <sup>11</sup> I | Bottom H                        | ole Location            | If Different Fro   | om Surface    | 1.1.1     |                                        |  |
| UL or lot no.                           | Section    | Township                                         | Range           | Lot Idn                         | Feet from the           | North/South line   | Feet from the | East/West | ine County                             |  |
| Е                                       | 10         | 17S                                              | 32E             | 1                               | 1670                    | NORTH              | 967           | WEST      | LEA                                    |  |
| <sup>2</sup> Dedicated Acres<br>200     | s 13 Joint | or Infill 14                                     | Consolidation   | Code 15 C                       | order No.               |                    |               |           |                                        |  |