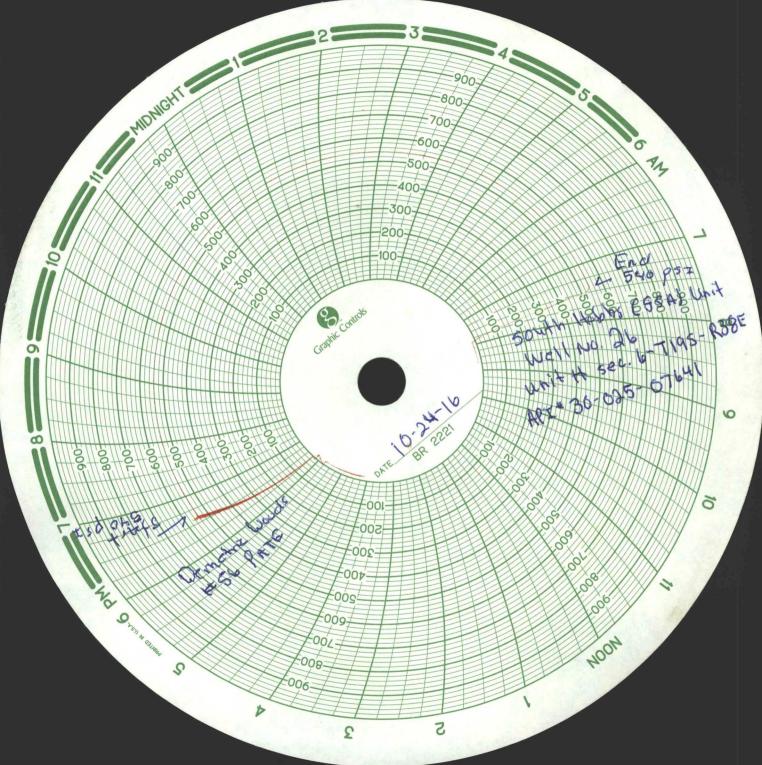

8" Pressure recorder

at these points.

**Pressure** #

**Temperature \*or Pressure #** 

Ser#4842

| Test   | Found   | Left   | Test | Found | Left- |
|--------|---------|--------|------|-------|-------|
| - 0    | -       | - 0    | 124- | -     | -     |
| - 500  | -       | - 500  | -    | -     |       |
| - 700  |         | - 700  |      | -     |       |
| - 1000 | - C. C. | - 1000 | -    | -     |       |
| - 200  | _       | - 200  |      | -     | -     |
| - 0    | -       | - 0    |      |       |       |

Remarks:

Signature: Joy Nour