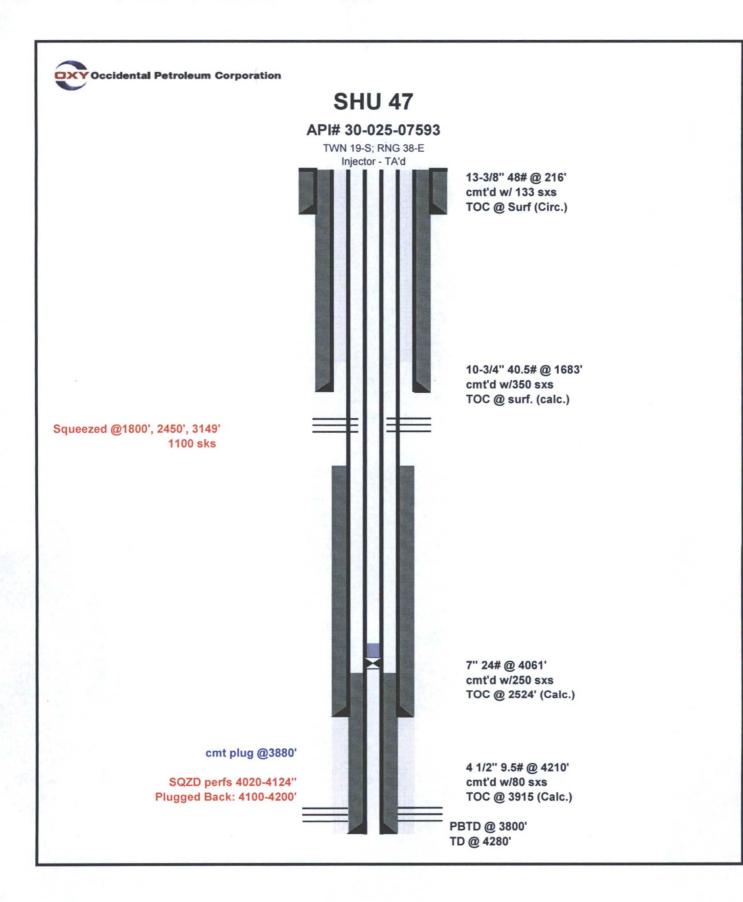

| Submit 1 Copy To Appropriate District State of New Mexico                                                      | Form C-103                                |  |  |  |  |
|----------------------------------------------------------------------------------------------------------------|-------------------------------------------|--|--|--|--|
| District I – (575) 393-6161 Energy, Minerals and Natural Resources                                             | Revised July 18, 2013                     |  |  |  |  |
| 1625 N. French Dr., Hobbs, NM 88240<br>District II – (575) 748-1283                                            | WELL API NO.<br>30-025-07593 <sup>2</sup> |  |  |  |  |
| 811 S. First St., Artesia, NM 88210 OCOLL CONSERVATION DIVISION                                                | 5. Indicate Type of Lease                 |  |  |  |  |
| District III – (505) 334-6178<br>1000 Rio Brazos Rd., Aztec, NM 87410                                          | STATE FEE                                 |  |  |  |  |
| <u>District IV</u> – (505) 476-3460 $\approx 2016$ Santa Fe, NIVI 87505                                        | 6. State Oil & Gas Lease No.              |  |  |  |  |
| 1220 S. St. Francis Dr., Santa Fe, NM<br>87505                                                                 |                                           |  |  |  |  |
| SUNDRY NOTICES AND REPORTS ON WELLS                                                                            | 7. Lease Name or Unit Agreement Name      |  |  |  |  |
| (DO NOT USE THIS FORM FOR PROPOSALS TO DRILL OR TO DEEPEN OR PLUG BACK TO A                                    |                                           |  |  |  |  |
| DIFFERENT RESERVOIR. USE "APPLICATION FOR PERMIT" (FORM C-101) FOR SUCH<br>PROPOSALS.)                         | South Hobbs (G/SA) Unit                   |  |  |  |  |
| 1. Type of Well: Oil Well Gas Well Other Temporarily Abandoned                                                 | 8. Well Number 47                         |  |  |  |  |
| 2. Name of Operator<br>Occidental Permian, Ltd                                                                 | 9. OGRID Number 157984                    |  |  |  |  |
| 3. Address of Operator                                                                                         | 10. Pool name or Wildcat                  |  |  |  |  |
| HCR 1 Box 90 Denver City, TX 79323                                                                             | Hobbs (G/SA)                              |  |  |  |  |
| 4. Well Location                                                                                               | /                                         |  |  |  |  |
| Unit Letter K : 1980 feet from the South line and 1                                                            | 980 feet from the West line               |  |  |  |  |
| Section 3 Township 19-S Range 38-E                                                                             | NMPM Lea County                           |  |  |  |  |
| 11. Elevation (Show whether DR, RKB, RT, GR, etc.                                                              |                                           |  |  |  |  |
| 3607' GL                                                                                                       |                                           |  |  |  |  |
|                                                                                                                |                                           |  |  |  |  |
| 12. Check Appropriate Box to Indicate Nature of Notice,                                                        | Report or Other Data                      |  |  |  |  |
|                                                                                                                |                                           |  |  |  |  |
|                                                                                                                | SEQUENT REPORT OF:                        |  |  |  |  |
|                                                                                                                |                                           |  |  |  |  |
| RETURN TO  TA    CONVERSION  TA    COMMENCE DRILLING OPNS.  P AND A    CASING/CEMENT JOB                       |                                           |  |  |  |  |
| CSNG ENVIROCHG LOC                                                                                             |                                           |  |  |  |  |
|                                                                                                                |                                           |  |  |  |  |
| OTHER: Casing                                                                                                  | g integrity test/TA status request        |  |  |  |  |
| 13. Describe proposed or completed operations. (Clearly state all pertinent details, an                        |                                           |  |  |  |  |
| of starting any proposed work). SEE RULE 19.15.7.14 NMAC. For Multiple Completions: Attach wellbore diagram of |                                           |  |  |  |  |
| proposed completion or recompletion.                                                                           |                                           |  |  |  |  |
|                                                                                                                |                                           |  |  |  |  |
| Date of test: 10/19/2016                                                                                       |                                           |  |  |  |  |
| Pressure readings: Initial - 520 PSI Ending - 520 PSI                                                          |                                           |  |  |  |  |
| Length of test: 30 minutes                                                                                     |                                           |  |  |  |  |
| Witnessed: NO This Approval of Temporary                                                                       |                                           |  |  |  |  |
| Abandonment Expires 10/17                                                                                      | 12018                                     |  |  |  |  |
|                                                                                                                |                                           |  |  |  |  |
|                                                                                                                |                                           |  |  |  |  |
|                                                                                                                |                                           |  |  |  |  |
|                                                                                                                |                                           |  |  |  |  |
|                                                                                                                |                                           |  |  |  |  |
| Spud Date: Rig Release Date:                                                                                   |                                           |  |  |  |  |
|                                                                                                                |                                           |  |  |  |  |
|                                                                                                                |                                           |  |  |  |  |
| I hereby certify that the information above is true and complete to the best of my knowledg                    | e and belief.                             |  |  |  |  |
| 70 00 0                                                                                                        |                                           |  |  |  |  |
| houdullaphone                                                                                                  |                                           |  |  |  |  |
| SIGNATURE LINGY COMMONTITLE Admin. Associate                                                                   | DATE 10/31/2016                           |  |  |  |  |
| Type or print name Mandy A. Johnson E-mail address: mendy_johnso                                               | on@oxy.com PHONE: 806-592-6280            |  |  |  |  |
| For State Use Only A                                                                                           |                                           |  |  |  |  |
| Walle March Dist Superior 11/2/2016                                                                            |                                           |  |  |  |  |
| APPROVED BY: 1 UNIT SUM TITLE THE SUMMON DATE 1100010                                                          |                                           |  |  |  |  |
| Conditions of Approval (if any):                                                                               |                                           |  |  |  |  |