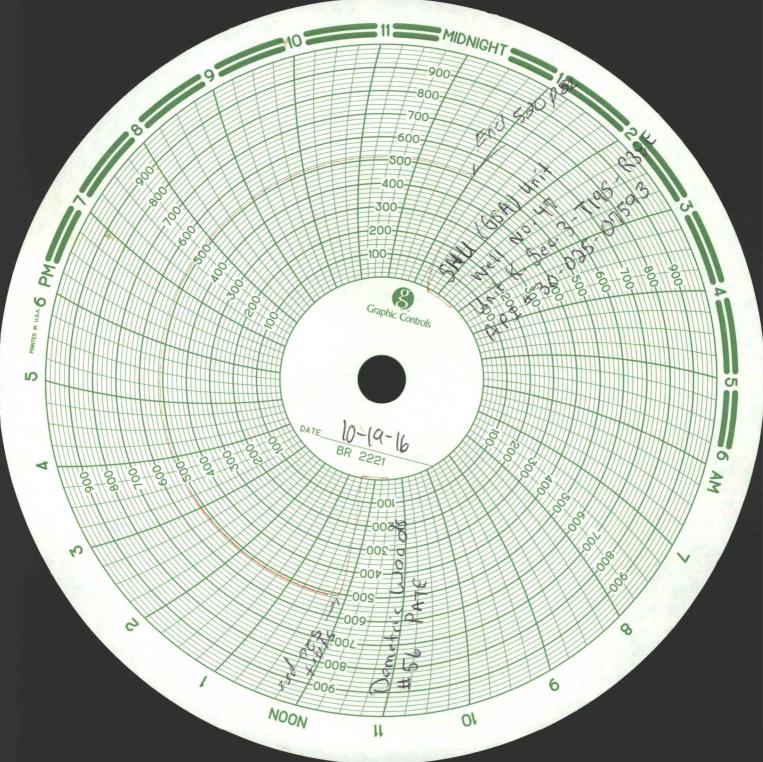

| Submit 1 Copy To Appropriate District State of New Mexico                                                      | Form C-103                                |  |  |  |  |
|----------------------------------------------------------------------------------------------------------------|-------------------------------------------|--|--|--|--|
| District I – (575) 393-6161 Energy, Minerals and Natural Resources                                             | Revised July 18, 2013                     |  |  |  |  |
| 1625 N. French Dr., Hobbs, NM 88240<br>District II – (575) 748-1283                                            | WELL API NO.<br>30-025-07593 <sup>2</sup> |  |  |  |  |
| 811 S. First St., Artesia, NM 88210 OCOLL CONSERVATION DIVISION                                                | 5. Indicate Type of Lease                 |  |  |  |  |
| District III – (505) 334-6178<br>1000 Rio Brazos Rd., Aztec, NM 87410                                          | STATE FEE                                 |  |  |  |  |
| <u>District IV</u> – (505) 476-3460 $\approx 2016$ Santa Fe, NIVI 87505                                        | 6. State Oil & Gas Lease No.              |  |  |  |  |
| 1220 S. St. Francis Dr., Santa Fe, NM<br>87505                                                                 |                                           |  |  |  |  |
| SUNDRY NOTICES AND REPORTS ON WELLS                                                                            | 7. Lease Name or Unit Agreement Name      |  |  |  |  |
| (DO NOT USE THIS FORM FOR PROPOSALS TO DRILL OR TO DEEPEN OR PLUG BACK TO A                                    |                                           |  |  |  |  |
| DIFFERENT RESERVOIR. USE "APPLICATION FOR PERMIT" (FORM C-101) FOR SUCH<br>PROPOSALS.)                         | South Hobbs (G/SA) Unit                   |  |  |  |  |
| 1. Type of Well: Oil Well Gas Well Other Temporarily Abandoned                                                 | 8. Well Number 47                         |  |  |  |  |
| 2. Name of Operator<br>Occidental Permian, Ltd                                                                 | 9. OGRID Number 157984                    |  |  |  |  |
| 3. Address of Operator                                                                                         | 10. Pool name or Wildcat                  |  |  |  |  |
| HCR 1 Box 90 Denver City, TX 79323                                                                             | Hobbs (G/SA)                              |  |  |  |  |
| 4. Well Location                                                                                               | /                                         |  |  |  |  |
| Unit Letter K : 1980 feet from the South line and 1                                                            | 980 feet from the West line               |  |  |  |  |
| Section 3 Township 19-S Range 38-E                                                                             | NMPM Lea County                           |  |  |  |  |
| 11. Elevation (Show whether DR, RKB, RT, GR, etc.                                                              |                                           |  |  |  |  |
| 3607' GL                                                                                                       |                                           |  |  |  |  |
|                                                                                                                |                                           |  |  |  |  |
| 12. Check Appropriate Box to Indicate Nature of Notice,                                                        | Report or Other Data                      |  |  |  |  |
|                                                                                                                |                                           |  |  |  |  |
|                                                                                                                | SEQUENT REPORT OF:                        |  |  |  |  |
|                                                                                                                |                                           |  |  |  |  |
| RETURN TO  TA    CONVERSION  TA    COMMENCE DRILLING OPNS.  P AND A    CASING/CEMENT JOB                       |                                           |  |  |  |  |
| CSNG ENVIROCHG LOC                                                                                             |                                           |  |  |  |  |
|                                                                                                                |                                           |  |  |  |  |
| OTHER: Casing                                                                                                  | g integrity test/TA status request        |  |  |  |  |
| 13. Describe proposed or completed operations. (Clearly state all pertinent details, an                        |                                           |  |  |  |  |
| of starting any proposed work). SEE RULE 19.15.7.14 NMAC. For Multiple Completions: Attach wellbore diagram of |                                           |  |  |  |  |
| proposed completion or recompletion.                                                                           |                                           |  |  |  |  |
|                                                                                                                |                                           |  |  |  |  |
| Date of test: 10/19/2016                                                                                       |                                           |  |  |  |  |
| Pressure readings: Initial - 520 PSI Ending - 520 PSI                                                          |                                           |  |  |  |  |
| Length of test: 30 minutes                                                                                     |                                           |  |  |  |  |
| Witnessed: NO This Approval of Temporary                                                                       |                                           |  |  |  |  |
| Abandonment Expires 10/17                                                                                      | 12018                                     |  |  |  |  |
|                                                                                                                |                                           |  |  |  |  |
|                                                                                                                |                                           |  |  |  |  |
|                                                                                                                |                                           |  |  |  |  |
|                                                                                                                |                                           |  |  |  |  |
|                                                                                                                |                                           |  |  |  |  |
| Spud Date: Rig Release Date:                                                                                   |                                           |  |  |  |  |
|                                                                                                                |                                           |  |  |  |  |
|                                                                                                                |                                           |  |  |  |  |
| I hereby certify that the information above is true and complete to the best of my knowledg                    | e and belief.                             |  |  |  |  |
| 70 00 0                                                                                                        |                                           |  |  |  |  |
| houdullaphone                                                                                                  |                                           |  |  |  |  |
| SIGNATURE LINGY COMMONTITLE Admin. Associate                                                                   | DATE 10/31/2016                           |  |  |  |  |
| Type or print name Mandy A. Johnson E-mail address: mendy_johnso                                               | on@oxy.com PHONE: 806-592-6280            |  |  |  |  |
| For State Use Only A                                                                                           |                                           |  |  |  |  |
| Walle March Dist Superior 11/2/2016                                                                            |                                           |  |  |  |  |
| APPROVED BY: 1 UNIT SUM TITLE THE SUMMON DATE 1100010                                                          |                                           |  |  |  |  |
| Conditions of Approval (if any):                                                                               |                                           |  |  |  |  |