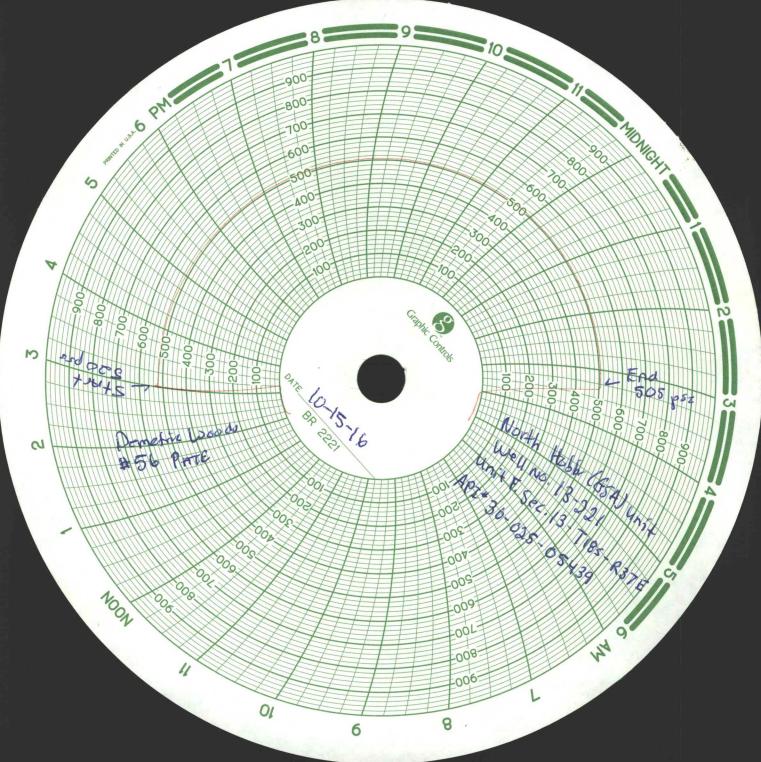

s: Attach wellbore diagram of  ### Properties of the Completion of the C |  |
| OTHER:  13. Describe proposed or of starting any propoproposed completion  Date of test: 10/18 Pressure readings Length of test: 30 Witnessed: NO  Spud Date:  I hereby certify that the inform  SIGNATURE  Type or print name Memoy                      | r completed operations. (Clearly state all pertinent details sed work). SEE RULE 19.15.7.14 NMAC. For Multiple or recompletion.  5/2016: Initial - 520 PSI Ending - 505 PSI minutes  This Approval of Temporary Abandonment Expires 10  Rig Release Date:  Rig Release Date:  TITLE Admin. Associate  A. Johnson E-mail address: mendy_joh | s, and give pertinent dates, including estimated date completions: Attach wellbore diagram of the completions of the completion  |  |





## American Valve & Meter, Inc.

## 1113 W. BROADWAY

## P.O. BOX 166 HOBBS, NM 88240

| T0: Pate 7           | Trucking           | DATE: 06/23/16                             |                            |       |       |  |
|----------------------|--------------------|--------------------------------------------|----------------------------|-------|-------|--|
| This is to cer       | rtify that:        |                                            |                            |       |       |  |
| I, Tony Flores       |                    | Technician for American Valve & Meter Inc. |                            |       |       |  |
| has checked          | the calibration of | f the following i                          | nstrument.                 |       |       |  |
| 8"_Pressure