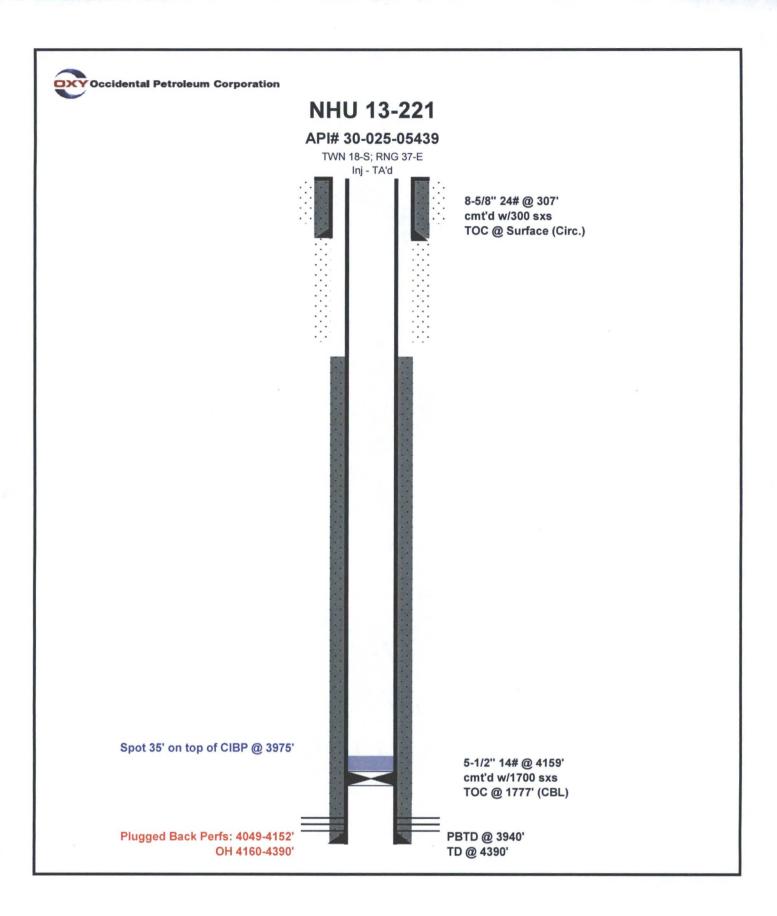

Attach wellbore diagram of  ### Properties of the Completion of the C |  |
| OTHER:  13. Describe proposed or of starting any propoproposed completion  Date of test: 10/18 Pressure readings Length of test: 30 Witnessed: NO  Spud Date:  I hereby certify that the inform  SIGNATURE  Type or print name Memoy                      | r completed operations. (Clearly state all pertinent details sed work). SEE RULE 19.15.7.14 NMAC. For Multiple or recompletion.  5/2016: Initial - 520 PSI Ending - 505 PSI minutes  This Approval of Temporary Abandonment Expires 10  Rig Release Date:  Rig Release Date:  TITLE Admin. Associate  A. Johnson E-mail address: mendy_joh | s, and give pertinent dates, including estimated date completions: Attach wellbore diagram of the completions of the completion  |  |





## American Valve & Meter, Inc.

## 1113 W. BROADWAY

## P.O. BOX 166 HOBBS, NM 88240

| T0: Pate 7           | Trucking           | DATE: 06/23/16                             |                            |       |       |  |
|----------------------|--------------------|--------------------------------------------|----------------------------|-------|-------|--|
| This is to cer       | rtify that:        |                                            |                            |       |       |  |
| I, Tony Flores       |                    | Technician for American Valve & Meter Inc. |                            |       |       |  |
| has checked          | the calibration of | f the following i                          | nstrument.                 |       |       |  |
| 8"_Pressure re