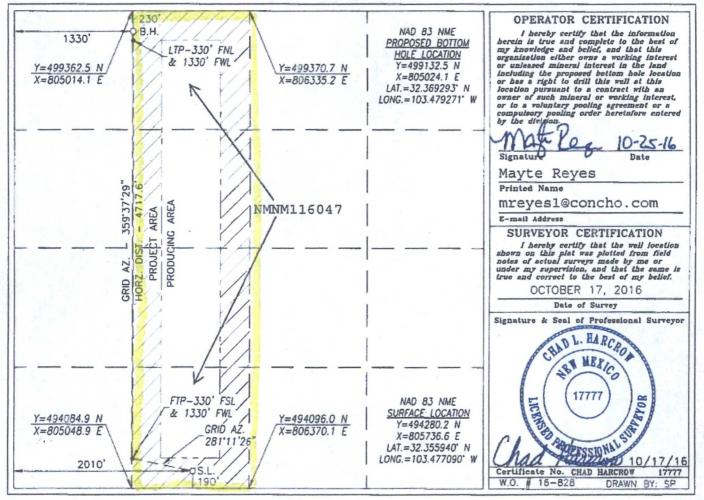

D AMENDED REPORT

| BE: (508) 478-3400 PAZ: (505) 470-3482 | WELL LOCATION AND | ACREAGE DEDICATION PLAT |             |
|----------------------------------------|-------------------|-------------------------|-------------|
| API Number                             | Pool Code         | Pool Name               | Bone Spring |
| 30-025-43068                           | 97922             | WC-025 G-06 S223421L; H |             |
| Property Code                          | Prop              | Well Number             |             |
| 315744                                 | SMALLS            | 7H                      |             |
| OGRID No.<br>229137                    | COG OPE           | Elevation<br>3411.0'    |             |

## Surface Location

| UL or lot No. Section Township<br>N 28 22-5 |    |      |  | North/South line |               |      |      |     |
|---------------------------------------------|----|------|--|------------------|---------------|------|------|-----|
| TN .                                        | 20 | 22-5 |  | 190              | rent From Sur | 2010 | WEST | LEA |

| UL or lot No.   | Section | Township    | Range       | Lot Idn | Feet from the | North/South line | Feet from the | East/West line | County |
|-----------------|---------|-------------|-------------|---------|---------------|------------------|---------------|----------------|--------|
| С               | 28      | 22-S        | 34-E        | 1       | 230           | NORTH            | 1330          | WEST           | LEA    |
| Dedicated Acres | Joint o | r Infill Co | nsolidation | Code Or | der No.       |                  |               |                |        |

NO ALLOWABLE WILL BE ASSIGNED TO THIS COMPLETION UNTIL ALL INTERESTS HAVE BEEN CONSOLIDATED OR A NON-STANDARD UNIT HAS BEEN APPROVED BY THE DIVISION