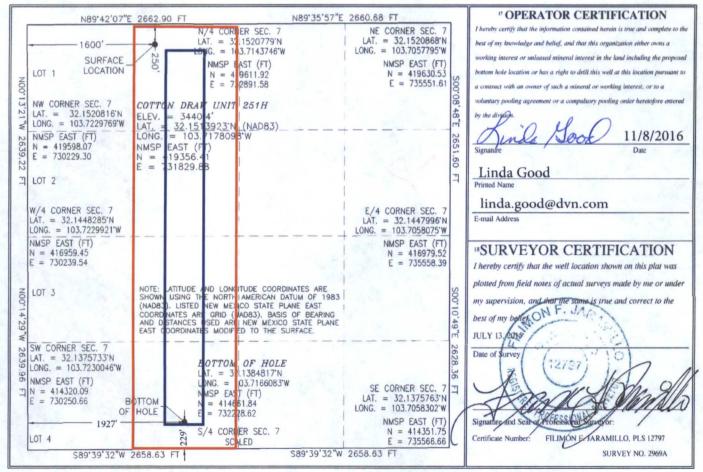

## WELL LOCATION AND ACREAGE DEDICATION PLAT

| API Number 30-025-42590 | <sup>2</sup> Pool Code<br>49490       | Paduca; Delaware, North |                       |
|-------------------------|---------------------------------------|-------------------------|-----------------------|
| Property Code<br>300635 | S Property Name COTTON DRAW UNIT      |                         | ° Well Number<br>251H |
| OGRID No. 6137          | DEVON ENERGY PRODUCTION COMPANY, L.P. |                         | ° Elevation 3440.4    |
|                         | <sup>10</sup> Surfac                  | ce Location             |                       |

| Bottom Hole Location If Different From Surface | 7 25 S 32 E 25     | NORTH 1600 WEST LEA         |
|------------------------------------------------|--------------------|-----------------------------|
|                                                | " Bottom Hole Loca | n If Different From Surface |
|                                                |                    |                             |

No allowable will be assigned to this completion until all interests have been consolidated or a non-standard unit has been approved by the division.

**Projected Area:** 

Producing Area: -