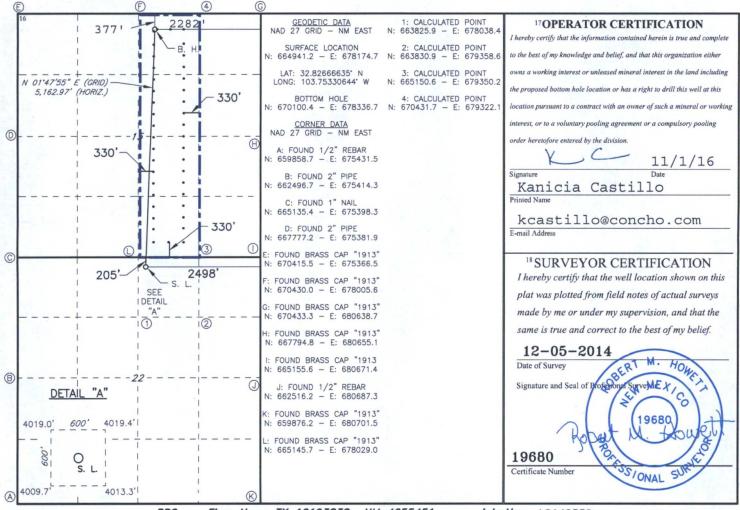

| 1 API Number                         |          |                    |                          | <sup>2</sup> Pool Code | <sup>2</sup> Pool Code <sup>3</sup> Pool Name |                  |               | me             | 1, 1 - 2                              |  |
|--------------------------------------|----------|--------------------|--------------------------|------------------------|-----------------------------------------------|------------------|---------------|----------------|---------------------------------------|--|
| 30-0                                 | 114      |                    | 44500 Maljamar; Yeso, We |                        |                                               |                  |               |                |                                       |  |
| <sup>4</sup> Property Code<br>315671 |          | RAGNAR FED COM     |                          |                        |                                               |                  |               |                | 6 Well Number<br>15H                  |  |
| 70GRID NO.<br>229137                 |          | COG OPERATING, LLC |                          |                        |                                               |                  |               |                | <sup>9</sup> Elevation<br><b>4015</b> |  |
|                                      |          |                    |                          |                        | 10 Surface I                                  | Location         |               |                |                                       |  |
| UL or lot no.                        | Section  | Township           | Range                    | Lot Idn                | Feet from the                                 | North/South line | Feet From the | East/West line | County                                |  |
| В                                    | 22       | 17S                | 32E                      |                        | 205                                           | NORTH            | 2498          | EAST           | LEA                                   |  |
|                                      |          |                    | 11 ]                     | Bottom H               | ole Location                                  | If Different Fro | om Surface    |                |                                       |  |
| UL or lot no.                        | Section  | Township           | Range                    | Lot Idn                | Feet from the                                 | North/South line | Feet from the | East/West line | County                                |  |
| В                                    | 15       | 17S                | 32E                      |                        | 377                                           | NORTH            | 2282          | EAST           | LEA                                   |  |
| 12 Dedicated Acres                   | 13 Joint | or Infill 14 (     | Consolidation            | Code 15 C              | order No.                                     | The same         |               |                |                                       |  |