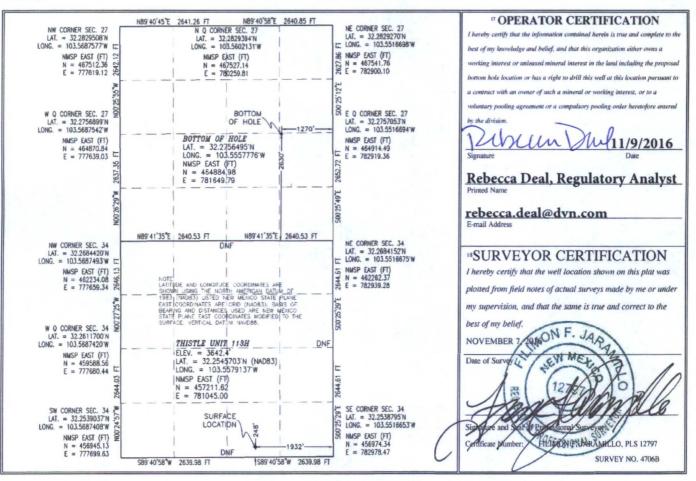

WELL LOCATION AND ACREAGE DEDICATION PLAT

| <sup>+</sup> API Number<br>30-025-43441 |                         |                                                                     | <sup>2</sup> Pool Code<br>59900 |                       | e                     | <sup>3</sup> Pool Name<br>Triple X; Bone Spring |                    |                        |                                      |  |
|-----------------------------------------|-------------------------|---------------------------------------------------------------------|---------------------------------|-----------------------|-----------------------|-------------------------------------------------|--------------------|------------------------|--------------------------------------|--|
| <sup>4</sup> Property Code<br>30884     |                         | <sup>5</sup> Property Name<br>THISTLE UNIT                          |                                 |                       |                       |                                                 |                    |                        | <sup>6</sup> Well Number<br>113H     |  |
| <sup>7</sup> OGRID No.<br>6137          |                         | <sup>8</sup> Operator Name<br>DEVON ENERGY PRODUCTION COMPANY, L.P. |                                 |                       |                       |                                                 |                    |                        | <sup>°</sup> Elevation <b>3642.4</b> |  |
|                                         |                         |                                                                     |                                 |                       | <sup>10</sup> Surface | Location                                        | 1                  |                        |                                      |  |
| UL or lot no.<br>O                      | Section<br>34           | Township<br>23 S                                                    | Range<br>33 E                   | Lot Idn               | Feet from the 248     | North/South line SOUTH                          | Feet from the 1932 | East/West line<br>EAST | County<br>LEA                        |  |
|                                         |                         |                                                                     | " Bo                            | ttom Hol              | e Location I          | f Different Fro                                 | m Surface          |                        |                                      |  |
| UL or lot no.<br>I                      | Section 27              | Township<br>23 S                                                    | Range<br>33 E                   | Lot Idn               | Feet from the 2630    | North/South line SOUTH                          | Feet from the 1270 | East/West line<br>EAST | County<br>LEA                        |  |
| <sup>2</sup> Dedicated Acres<br>240     | s <sup>13</sup> Joint o | r Infill <sup>14</sup> C                                            | onsolidation                    | Code <sup>15</sup> Or | der No.               |                                                 |                    |                        |                                      |  |