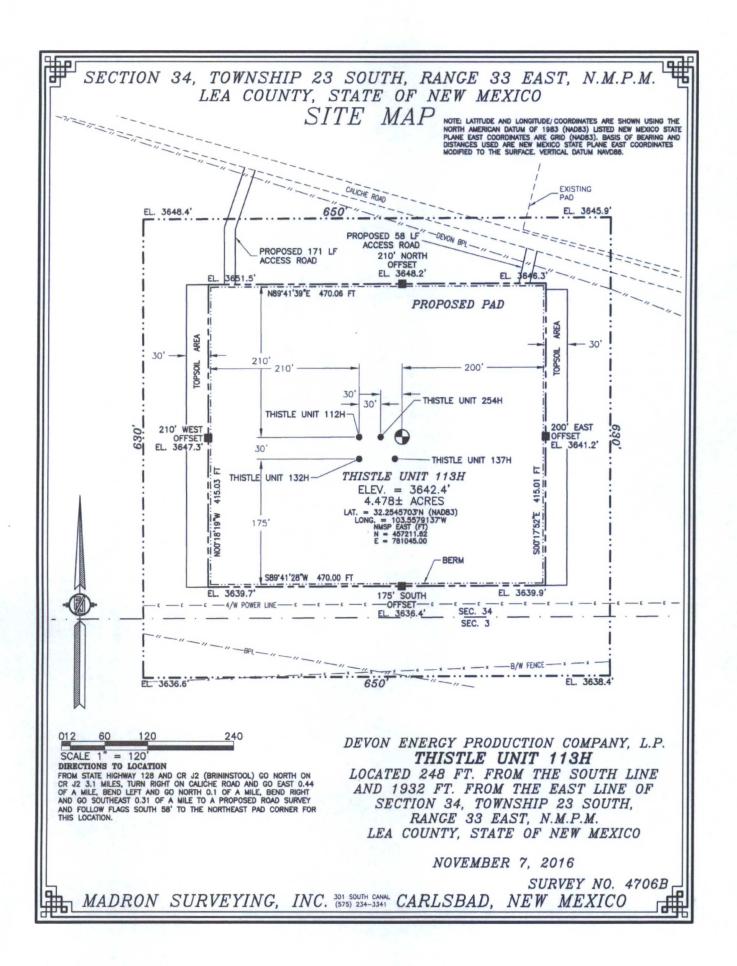

WELL LOCATION AND ACREAGE DEDICATION PLAT

| <sup>+</sup> API Number<br>30-025-43441 |                         |                                                                     | <sup>2</sup> Pool Code<br>59900 |                       | e                     | <sup>3</sup> Pool Name<br>Triple X; Bone Spring |                    |                        |                                      |  |
|-----------------------------------------|-------------------------|---------------------------------------------------------------------|---------------------------------|-----------------------|-----------------------|-------------------------------------------------|--------------------|------------------------|--------------------------------------|--|
| <sup>4</sup> Property Code<br>30884     |                         | <sup>5</sup> Property Name<br>THISTLE UNIT                          |                                 |                       |                       |                                                 |                    |                        | <sup>6</sup> Well Number<br>113H     |  |
| <sup>7</sup> OGRID No.<br>6137          |                         | <sup>8</sup> Operator Name<br>DEVON ENERGY PRODUCTION COMPANY, L.P. |                                 |                       |                       |                                                 |                    |                        | <sup>°</sup> Elevation <b>3642.4</b> |  |
|                                         |                         |                                                                     |                                 |                       | <sup>10</sup> Surface | Location                                        | 1                  |                        |                                      |  |
| UL or lot no.<br>O                      | Section<br>34           | Township<br>23 S                                                    | Range<br>33 E                   | Lot Idn               | Feet from the 248     | North/South line SOUTH                          | Feet from the 1932 | East/West line<br>EAST | County<br>LEA                        |  |
|                                         |                         |                                                                     | " Bo                            | ttom Hol              | e Location I          | f Different Fro                                 | m Surface          |                        |                                      |  |
| UL or lot no.<br>I                      | Section 27              | Township<br>23 S                                                    | Range<br>33 E                   | Lot Idn               | Feet from the 2630    | North/South line SOUTH                          | Feet from the 1270 | East/West line<br>EAST | County<br>LEA                        |  |
| <sup>2</sup> Dedicated Acres<br>240     | s <sup>13</sup> Joint o | r Infill <sup>14</sup> C                                            | onsolidation                    | Code <sup>15</sup> Or | der No.               |                                                 |                    |                        |                                      |  |