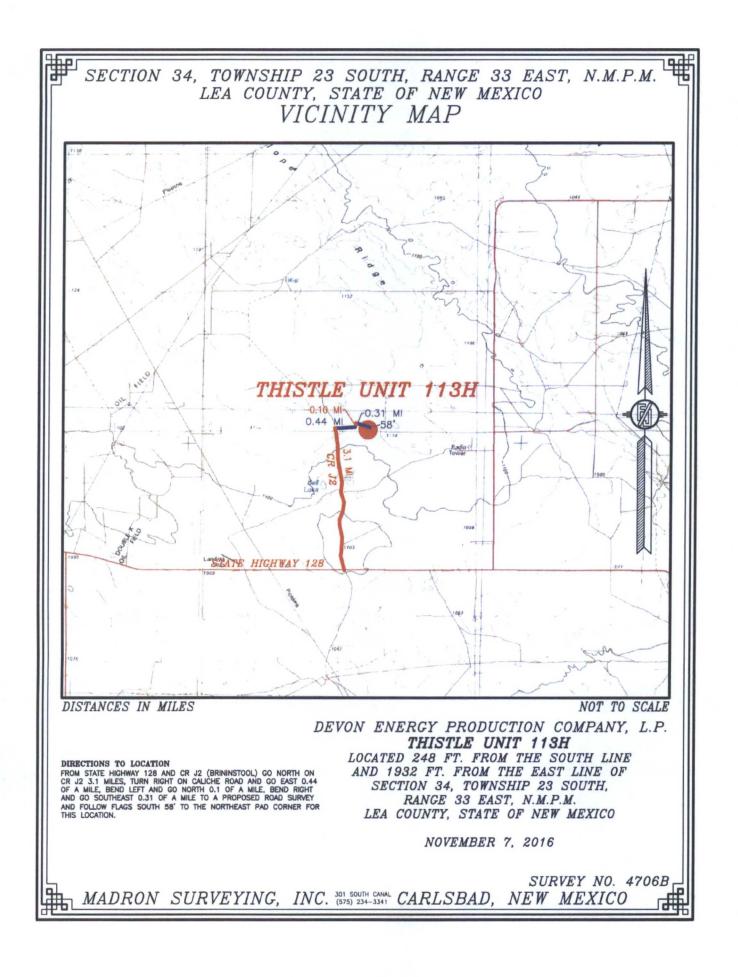

WELL LOCATION AND ACREAGE DEDICATION PLAT

| <sup>+</sup> API Number<br>30-025-43441 |                         |                                                                     | <sup>2</sup> Pool Code<br>59900 |                       | e                     | <sup>3</sup> Pool Name<br>Triple X; Bone Spring |                    |                        |                                      |  |
|-----------------------------------------|-------------------------|---------------------------------------------------------------------|---------------------------------|-----------------------|-----------------------|-------------------------------------------------|--------------------|------------------------|--------------------------------------|--|
| <sup>4</sup> Property Code<br>30884     |                         | <sup>5</sup> Property Name<br>THISTLE UNIT                          |                                 |                       |                       |                                                 |                    |                        | <sup>6</sup> Well Number<br>113H     |  |
| <sup>7</sup> OGRID No.<br>6137          |                         | <sup>8</sup> Operator Name<br>DEVON ENERGY PRODUCTION COMPANY, L.P. |                                 |                       |                       |                                                 |                    |                        | <sup>°</sup> Elevation <b>3642.4</b> |  |
|                                         |                         |                                                                     |                                 |                       | <sup>10</sup> Surface | Location                                        | 1                  |                        |                                      |  |
| UL or lot no.<br>O                      | Section<br>34           | Township<br>23 S                                                    | Range<br>33 E                   | Lot Idn               | Feet from the 248     | North/South line SOUTH                          | Feet from the 1932 | East/West line<br>EAST | County<br>LEA                        |  |
|                                         |                         |                                                                     | " Bo                            | ttom Hol              | e Location I          | f Different Fro                                 | m Surface          |                        |                                      |  |
| UL or lot no.<br>I                      | Section 27              | Township<br>23 S                                                    | Range<br>33 E                   | Lot Idn               | Feet from the 2630    | North/South line SOUTH                          | Feet from the 1270 | East/West line<br>EAST | County<br>LEA                        |  |
| <sup>2</sup> Dedicated Acres<br>240     | s <sup>13</sup> Joint o | r Infill <sup>14</sup> C                                            | onsolidation                    | Code <sup>15</sup> Or | der No.               |                                                 |                    |                        |                                      |  |