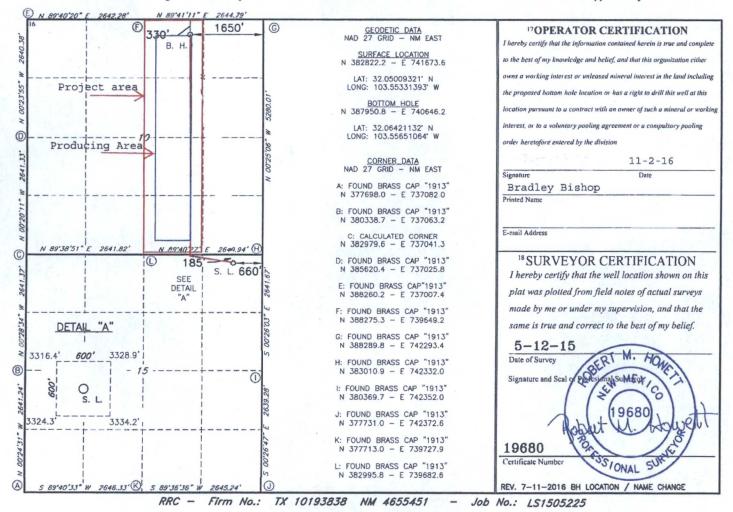

## WELL LOCATION AND ACREAGE DEDICATION PLAT

| API Number                   |          |                                       |               | <sup>2</sup> Pool Code |               | <sup>3</sup> Pool Name |               |                |                                    |  |
|------------------------------|----------|---------------------------------------|---------------|------------------------|---------------|------------------------|---------------|----------------|------------------------------------|--|
|                              |          |                                       | 98097         | N N                    | IC-025-G-09   | 9 S263327              | G; UPPER      | WOLFCAMP       |                                    |  |
| <sup>4</sup> Property Code   |          | SALADO DRAW 10 WOOB FEDERAL           |               |                        |               |                        |               |                | 6 Well Number<br>2H                |  |
| 70GRID NO.<br>14744          |          | *Operator Name  MEWBOURNE OIL COMPANY |               |                        |               |                        |               |                | <sup>9</sup> Elevation <b>3323</b> |  |
|                              |          | 14.70                                 |               |                        | 10 Surface I  | Location               |               |                | Late L                             |  |
| UL or lot no.                | Section  | Township                              | Range         | Lot Jdn                | Feet from the | North/South line       | Feet From the | East/West line | County                             |  |
| A                            | 15       | 26S                                   | 33E           | ,                      | 185           | NORTH                  | 660           | EAST           | LEA                                |  |
| Fred Au                      | 1        |                                       | 11 I          | Bottom H               | ole Location  | If Different Fro       | m Surface     |                |                                    |  |
| UL or lot no                 | Section  | Township                              | Range         | Lot Idn                | Feet from the | North/South line       | Feet from the | East/West line | County                             |  |
| PB                           | 10       | 26S                                   | 33E           |                        | 330           | NORTH                  | 1650          | EAST           | LEA                                |  |
| <sup>2</sup> Dedicated Acres | 13 Joint | or Infill 14 (                        | Consolidation | Code 15 O              | rder No.      |                        |               |                |                                    |  |