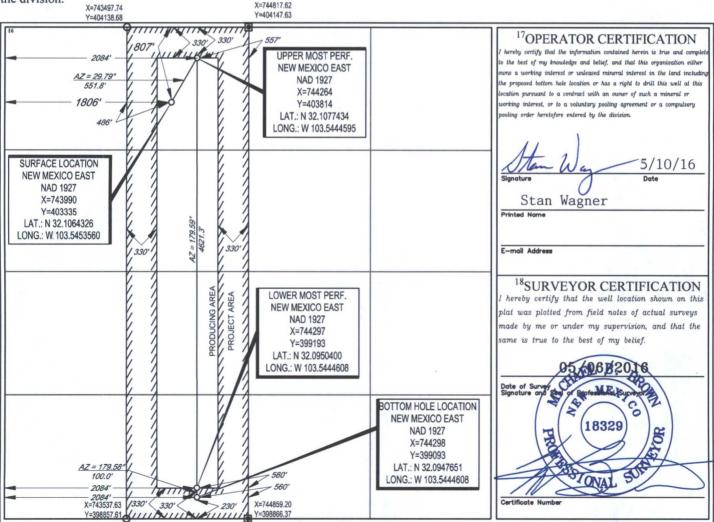

| <sup>1</sup> API Number        |         |                            |                            | <sup>2</sup> Pool Code               |               | <sup>3</sup> Pool Name |               |      |                          |                        |        |
|--------------------------------|---------|----------------------------|----------------------------|--------------------------------------|---------------|------------------------|---------------|------|--------------------------|------------------------|--------|
| 30-025- 43218                  |         |                            | 980                        | 98094 WC-025 G-09 S253336D; Upper Wc |               |                        |               |      |                          | р                      |        |
| <sup>4</sup> Property Code     |         |                            | <sup>5</sup> Property Name |                                      |               |                        |               |      | <sup>6</sup> Well Number |                        |        |
| 37858                          |         | LOMAS ROJAS 26 STATE COM   |                            |                                      |               |                        |               |      |                          | #705H                  |        |
| <sup>7</sup> OGRID No.         |         | <sup>8</sup> Operator Name |                            |                                      |               |                        |               |      |                          | <sup>9</sup> Elevation |        |
| 7377                           |         | EOG RESOURCES, INC.        |                            |                                      |               |                        |               |      |                          | 3341'                  |        |
| <sup>10</sup> Surface Location |         |                            |                            |                                      |               |                        |               |      |                          |                        |        |
| UL or lot no.                  | Section | Township                   | Range                      | Lot Idn                              | Feet from the | North/South line       | Feet from the | East | /West line               |                        | County |
| C                              | 26      | 25-S                       | 33-E                       | -                                    | 807'          | NORTH                  | 1806'         | WES  | T                        | LEA                    |        |

| UL or lot no.                           | Section                  | Township               | Range            | Lot Idn             | Feet from the | North/South line | Feet from the | East/West line | County |
|-----------------------------------------|--------------------------|------------------------|------------------|---------------------|---------------|------------------|---------------|----------------|--------|
| N                                       | 26                       | 25-S                   | 33-E             | -                   | 210           | SOUTH            | 2139          | WEST           | LEA    |
| <sup>12</sup> Dedicated Acres<br>160.00 | <sup>13</sup> Joint or I | nfill <sup>14</sup> Co | nsolidation Code | e <sup>15</sup> Ord | er No.        |                  |               |                |        |

No allowable will be assigned to this completion until all interests have been consolidated or a non-standard unit has been approved by the division. x=744817.62

YISURVEYLEOG\_MIDLAND/LOMAS\_ROJAS\_26\_STATE\_COM/FINAL\_PRODUCTS/LO\_LOMASROJAS26STATECOM\_705H.DWG 5/9/2016 1:28:44 PM tstewart