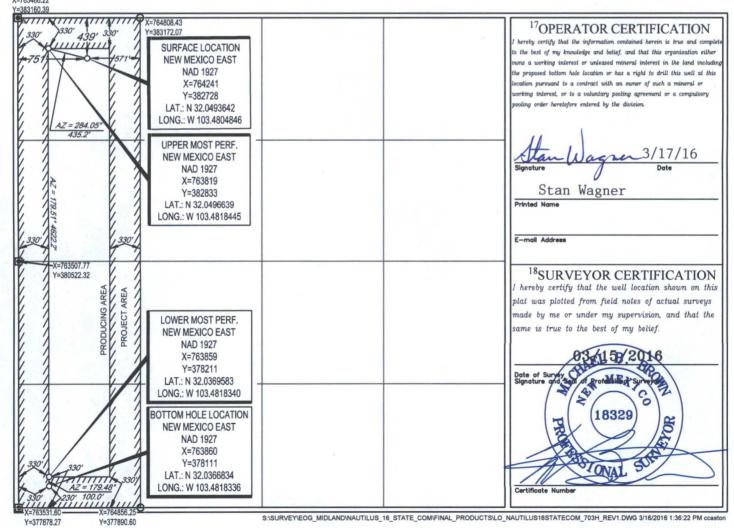

AMENDED REPORT

WELL LOCATION AND ACREAGE DEDICATION PLAT

| <sup>1</sup> API Numb      | <sup>1</sup> API Number <sup>2</sup> Pool Co |                 | <sup>3</sup> Pool Name         |                          |
|----------------------------|----------------------------------------------|-----------------|--------------------------------|--------------------------|
| 30-025- 43129              |                                              | 98105           | WC-025 G-09 S263416B; Upper Wo | lfcamp                   |
| <sup>4</sup> Property Code |                                              | <sup>5</sup> P1 | roperty Name                   | <sup>6</sup> Well Number |
| 40383                      |                                              | NAUTILUS        | 16 STATE COM                   | #703H                    |
| OGRID No.                  |                                              | 8O1             | perator Name                   | <sup>9</sup> Elevation   |
| 7377                       |                                              | EOG RES         | SOURCES, INC.                  | 3341'                    |

<sup>10</sup>Surface Location

| UL or lot no. | Section | Township | Range | Lot Idn | Feet from the | North/South line | Feet from the | East/West line | County |
|---------------|---------|----------|-------|---------|---------------|------------------|---------------|----------------|--------|
| D :           | 16      | 26-S     | 34-E  | -       | 439'          | NORTH            | 751'          | WEST           | LEA    |

| UL or lot no.                           | Section<br>16            | Township 26-S | Range<br>34-E    | Lot Idn | Feet from the 230' | North/South line SOUTH | Feet from the | East/West line WEST | LEA |
|-----------------------------------------|--------------------------|---------------|------------------|---------|--------------------|------------------------|---------------|---------------------|-----|
| <sup>12</sup> Dedicated Acres<br>160.00 | <sup>13</sup> Joint or l | Infill 14Co   | onsolidation Cod | e 15Ord | er No.             |                        |               |                     |     |

No allowable will be assigned to this completion until all interests have been consolidated or a non-standard unit has been approved by the division.