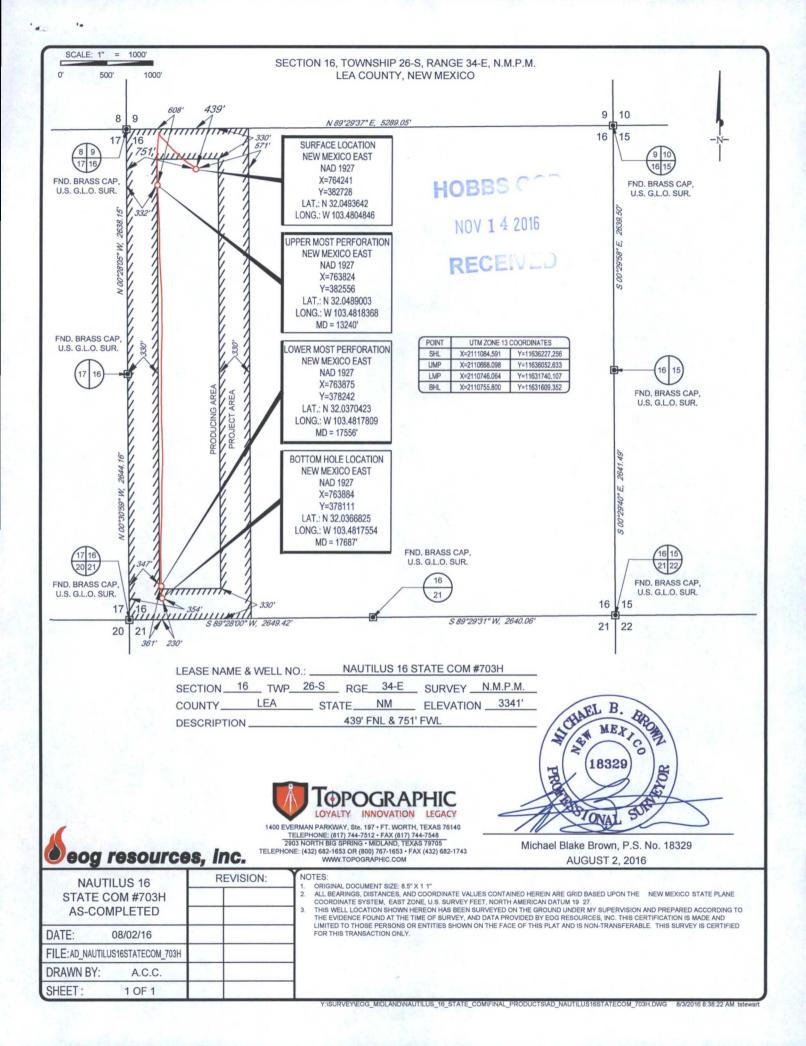

AMENDED REPORT

WELL LOCATION AND ACREAGE DEDICATION PLAT

| <sup>1</sup> API Numb      | <sup>1</sup> API Number <sup>2</sup> Pool Co |                 | <sup>3</sup> Pool Name         |                          |
|----------------------------|----------------------------------------------|-----------------|--------------------------------|--------------------------|
| 30-025- 43129              |                                              | 98105           | WC-025 G-09 S263416B; Upper Wo | lfcamp                   |
| <sup>4</sup> Property Code |                                              | <sup>5</sup> P1 | roperty Name                   | <sup>6</sup> Well Number |
| 40383                      |                                              | NAUTILUS        | 16 STATE COM                   | #703H                    |
| OGRID No.                  |                                              | 8O1             | perator Name                   | <sup>9</sup> Elevation   |
| 7377                       |                                              | EOG RES         | SOURCES, INC.                  | 3341'                    |

<sup>10</sup>Surface Location

| UL or lot no. | Section | Township | Range | Lot Idn | Feet from the | North/South line | Feet from the | East/West line | County |
|---------------|---------|----------|-------|---------|---------------|------------------|---------------|----------------|--------|
| D :           | 16      | 26-S     | 34-E  | -       | 439'          | NORTH            | 751'          | WEST           | LEA    |

| UL or lot no.                           | Section<br>16            | Township 26-S | Range<br>34-E    | Lot Idn | Feet from the 230' | North/South line SOUTH | Feet from the | East/West line WEST | LEA |
|-----------------------------------------|--------------------------|---------------|------------------|---------|--------------------|------------------------|---------------|---------------------|-----|
| <sup>12</sup> Dedicated Acres<br>160.00 | <sup>13</sup> Joint or l | Infill 14Co   | onsolidation Cod | e 15Ord | er No.             |                        |               |                     |     |