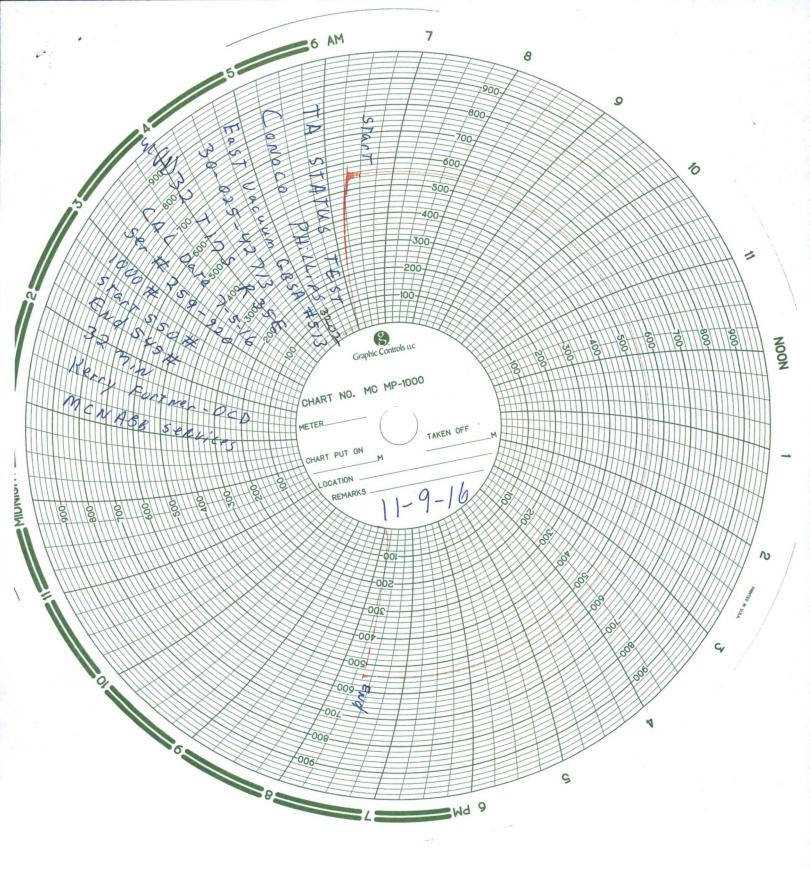

| Submit 1 Copy To Appropriate District Office District I – (575) 393-6161 Energy, Minerals and Natural Resources 1625 N. French Dr., Hobbs, NM 88240                                                                                                                                                                                                                                                                                                                                                                                                                                                                                                                                                                                                                                                                                                                                                                                                                                                                                                                                                                                                                                                                                                                                                                                                                                                                                                                                                                                                                                                                                                                                                                                                                                                                                                                                                                                                                                                                                                                                                                            | Form C-103 Revised August 1, 2011 WELL API NO.                         |  |  |  |  |  |
|--------------------------------------------------------------------------------------------------------------------------------------------------------------------------------------------------------------------------------------------------------------------------------------------------------------------------------------------------------------------------------------------------------------------------------------------------------------------------------------------------------------------------------------------------------------------------------------------------------------------------------------------------------------------------------------------------------------------------------------------------------------------------------------------------------------------------------------------------------------------------------------------------------------------------------------------------------------------------------------------------------------------------------------------------------------------------------------------------------------------------------------------------------------------------------------------------------------------------------------------------------------------------------------------------------------------------------------------------------------------------------------------------------------------------------------------------------------------------------------------------------------------------------------------------------------------------------------------------------------------------------------------------------------------------------------------------------------------------------------------------------------------------------------------------------------------------------------------------------------------------------------------------------------------------------------------------------------------------------------------------------------------------------------------------------------------------------------------------------------------------------|------------------------------------------------------------------------|--|--|--|--|--|
| District II - (575) 748-1283 811 S. First St., Artesia, NM 88210  District III - (505) 334-6178  District III - (505) 345-6178  District III - (505) 345-6178  District III - (505) 345-6178  District III - (505) 345-61 | 30-025-42713  5. Indicate Type of Lease STATE X FEE /                  |  |  |  |  |  |
| District IV – (505) 476-3460 Santa Fe, NM 87505                                                                                                                                                                                                                                                                                                                                                                                                                                                                                                                                                                                                                                                                                                                                                                                                                                                                                                                                                                                                                                                                                                                                                                                                                                                                                                                                                                                                                                                                                                                                                                                                                                                                                                                                                                                                                                                                                                                                                                                                                                                                                | 6. State Oil & Gas Lease No.                                           |  |  |  |  |  |
| 87505  SUNDRY NOTICES AND REPORTS ON WELLS                                                                                                                                                                                                                                                                                                                                                                                                                                                                                                                                                                                                                                                                                                                                                                                                                                                                                                                                                                                                                                                                                                                                                                                                                                                                                                                                                                                                                                                                                                                                                                                                                                                                                                                                                                                                                                                                                                                                                                                                                                                                                     | A-1320-9                                                               |  |  |  |  |  |
| (DO NOT USE THIS FORM FOR PROPOSALS TO DRILL OR TO DEEPEN OR PLUG BACK TO A DIFFERENT RESERVOIR. USE "APPLICATION FOR PERMIT" (FORM C-101) FOR SUCH                                                                                                                                                                                                                                                                                                                                                                                                                                                                                                                                                                                                                                                                                                                                                                                                                                                                                                                                                                                                                                                                                                                                                                                                                                                                                                                                                                                                                                                                                                                                                                                                                                                                                                                                                                                                                                                                                                                                                                            | 7. Lease Name or Unit Agreement Name<br>EAST VACUUM UNIT<br>TRACT 3202 |  |  |  |  |  |
| PROPOSALS.)  1. Type of Well: Oil Well Gas Well X Other INJECTION                                                                                                                                                                                                                                                                                                                                                                                                                                                                                                                                                                                                                                                                                                                                                                                                                                                                                                                                                                                                                                                                                                                                                                                                                                                                                                                                                                                                                                                                                                                                                                                                                                                                                                                                                                                                                                                                                                                                                                                                                                                              | 8. Well Number 513                                                     |  |  |  |  |  |
| 2. Name of Operator ConocoPhillips Company                                                                                                                                                                                                                                                                                                                                                                                                                                                                                                                                                                                                                                                                                                                                                                                                                                                                                                                                                                                                                                                                                                                                                                                                                                                                                                                                                                                                                                                                                                                                                                                                                                                                                                                                                                                                                                                                                                                                                                                                                                                                                     | 9. OGRID Number 217817                                                 |  |  |  |  |  |
| 3. Address of Operator P. O. Box 51810<br>Midland, TX 79710                                                                                                                                                                                                                                                                                                                                                                                                                                                                                                                                                                                                                                                                                                                                                                                                                                                                                                                                                                                                                                                                                                                                                                                                                                                                                                                                                                                                                                                                                                                                                                                                                                                                                                                                                                                                                                                                                                                                                                                                                                                                    | 10. Pool name or Wildcat VACUUM; GRAYBURG, SAN ANDRES                  |  |  |  |  |  |
| 4. Well Location                                                                                                                                                                                                                                                                                                                                                                                                                                                                                                                                                                                                                                                                                                                                                                                                                                                                                                                                                                                                                                                                                                                                                                                                                                                                                                                                                                                                                                                                                                                                                                                                                                                                                                                                                                                                                                                                                                                                                                                                                                                                                                               |                                                                        |  |  |  |  |  |
| Unit Letter H: 2455 feet from the NORTH line and 442                                                                                                                                                                                                                                                                                                                                                                                                                                                                                                                                                                                                                                                                                                                                                                                                                                                                                                                                                                                                                                                                                                                                                                                                                                                                                                                                                                                                                                                                                                                                                                                                                                                                                                                                                                                                                                                                                                                                                                                                                                                                           |                                                                        |  |  |  |  |  |
| Section 32 Township 17S Range 35E  11. Elevation (Show whether DR, RKB, RT, GR, etc.)                                                                                                                                                                                                                                                                                                                                                                                                                                                                                                                                                                                                                                                                                                                                                                                                                                                                                                                                                                                                                                                                                                                                                                                                                                                                                                                                                                                                                                                                                                                                                                                                                                                                                                                                                                                                                                                                                                                                                                                                                                          | NMPM County LEA                                                        |  |  |  |  |  |
| 3945' GL                                                                                                                                                                                                                                                                                                                                                                                                                                                                                                                                                                                                                                                                                                                                                                                                                                                                                                                                                                                                                                                                                                                                                                                                                                                                                                                                                                                                                                                                                                                                                                                                                                                                                                                                                                                                                                                                                                                                                                                                                                                                                                                       |                                                                        |  |  |  |  |  |
| 12. Check Appropriate Box to Indicate Nature of Notice,                                                                                                                                                                                                                                                                                                                                                                                                                                                                                                                                                                                                                                                                                                                                                                                                                                                                                                                                                                                                                                                                                                                                                                                                                                                                                                                                                                                                                                                                                                                                                                                                                                                                                                                                                                                                                                                                                                                                                                                                                                                                        | Report or Other Data                                                   |  |  |  |  |  |
| CLID                                                                                                                                                                                                                                                                                                                                                                                                                                                                                                                                                                                                                                                                                                                                                                                                                                                                                                                                                                                                                                                                                                                                                                                                                                                                                                                                                                                                                                                                                                                                                                                                                                                                                                                                                                                                                                                                                                                                                                                                                                                                                                                           | SEQUENT REPORT OF:                                                     |  |  |  |  |  |
| PERI CONVERSION REDMS COMMENCE DR CASING/CEMEN  PULL DOW CSNG ENVIRO CHGLOC                                                                                                                                                                                                                                                                                                                                                                                                                                                                                                                                                                                                                                                                                                                                                                                                                                                                                                                                                                                                                                                                                                                                                                                                                                                                                                                                                                                                                                                                                                                                                                                                                                                                                                                                                                                                                                                                                                                                                                                                                                                    | K ALTERING CASING   ILLING OPNS. P AND A                               |  |  |  |  |  |
| INT TO PA P&A NR P&A R                                                                                                                                                                                                                                                                                                                                                                                                                                                                                                                                                                                                                                                                                                                                                                                                                                                                                                                                                                                                                                                                                                                                                                                                                                                                                                                                                                                                                                                                                                                                                                                                                                                                                                                                                                                                                                                                                                                                                                                                                                                                                                         | _                                                                      |  |  |  |  |  |
| OTHE OTHER: Place in  13. Describe proposed or completed operations. (Clearly state all pertinent details, an                                                                                                                                                                                                                                                                                                                                                                                                                                                                                                                                                                                                                                                                                                                                                                                                                                                                                                                                                                                                                                                                                                                                                                                                                                                                                                                                                                                                                                                                                                                                                                                                                                                                                                                                                                                                                                                                                                                                                                                                                  | TA status                                                              |  |  |  |  |  |
| of starting any proposed work). SEE RULE 19.15.7.14 NMAC. For Multiple Completions: Attach wellbore diagram of proposed completion or recompletion.                                                                                                                                                                                                                                                                                                                                                                                                                                                                                                                                                                                                                                                                                                                                                                                                                                                                                                                                                                                                                                                                                                                                                                                                                                                                                                                                                                                                                                                                                                                                                                                                                                                                                                                                                                                                                                                                                                                                                                            |                                                                        |  |  |  |  |  |
| 11/09/16 ConocoPhillips Company ran an MIT to 550#/32 mins - test good, chart attache 6/1/16 APRVD NOI request. Attached is the BH test conducted 11/9/16. Attached is a current wellbore schematic.                                                                                                                                                                                                                                                                                                                                                                                                                                                                                                                                                                                                                                                                                                                                                                                                                                                                                                                                                                                                                                                                                                                                                                                                                                                                                                                                                                                                                                                                                                                                                                                                                                                                                                                                                                                                                                                                                                                           | ed. This is to place this well in TA status per                        |  |  |  |  |  |
|                                                                                                                                                                                                                                                                                                                                                                                                                                                                                                                                                                                                                                                                                                                                                                                                                                                                                                                                                                                                                                                                                                                                                                                                                                                                                                                                                                                                                                                                                                                                                                                                                                                                                                                                                                                                                                                                                                                                                                                                                                                                                                                                |                                                                        |  |  |  |  |  |
| This Approval of Temporary                                                                                                                                                                                                                                                                                                                                                                                                                                                                                                                                                                                                                                                                                                                                                                                                                                                                                                                                                                                                                                                                                                                                                                                                                                                                                                                                                                                                                                                                                                                                                                                                                                                                                                                                                                                                                                                                                                                                                                                                                                                                                                     |                                                                        |  |  |  |  |  |
| Abandonment Expires 11/9/202                                                                                                                                                                                                                                                                                                                                                                                                                                                                                                                                                                                                                                                                                                                                                                                                                                                                                                                                                                                                                                                                                                                                                                                                                                                                                                                                                                                                                                                                                                                                                                                                                                                                                                                                                                                                                                                                                                                                                                                                                                                                                                   | -1                                                                     |  |  |  |  |  |
|                                                                                                                                                                                                                                                                                                                                                                                                                                                                                                                                                                                                                                                                                                                                                                                                                                                                                                                                                                                                                                                                                                                                                                                                                                                                                                                                                                                                                                                                                                                                                                                                                                                                                                                                                                                                                                                                                                                                                                                                                                                                                                                                |                                                                        |  |  |  |  |  |
| Spud Date: Rig Release Date:                                                                                                                                                                                                                                                                                                                                                                                                                                                                                                                                                                                                                                                                                                                                                                                                                                                                                                                                                                                                                                                                                                                                                                                                                                                                                                                                                                                                                                                                                                                                                                                                                                                                                                                                                                                                                                                                                                                                                                                                                                                                                                   |                                                                        |  |  |  |  |  |
|                                                                                                                                                                                                                                                                                                                                                                                                                                                                                                                                                                                                                                                                                                                                                                                                                                                                                                                                                                                                                                                                                                                                                                                                                                                                                                                                                                                                                                                                                                                                                                                                                                                                                                                                                                                                                                                                                                                                                                                                                                                                                                                                |                                                                        |  |  |  |  |  |
| I hereby certify that the information above is true and complete to the best of my knowledg                                                                                                                                                                                                                                                                                                                                                                                                                                                                                                                                                                                                                                                                                                                                                                                                                                                                                                                                                                                                                                                                                                                                                                                                                                                                                                                                                                                                                                                                                                                                                                                                                                                                                                                                                                                                                                                                                                                                                                                                                                    | e and belief.                                                          |  |  |  |  |  |
|                                                                                                                                                                                                                                                                                                                                                                                                                                                                                                                                                                                                                                                                                                                                                                                                                                                                                                                                                                                                                                                                                                                                                                                                                                                                                                                                                                                                                                                                                                                                                                                                                                                                                                                                                                                                                                                                                                                                                                                                                                                                                                                                |                                                                        |  |  |  |  |  |
| SIGNATURE There To TITLE Staff Regulatory Technicis                                                                                                                                                                                                                                                                                                                                                                                                                                                                                                                                                                                                                                                                                                                                                                                                                                                                                                                                                                                                                                                                                                                                                                                                                                                                                                                                                                                                                                                                                                                                                                                                                                                                                                                                                                                                                                                                                                                                                                                                                                                                            | an DATE 11/14/2016                                                     |  |  |  |  |  |
| Type or print name Rhonda Rogers E-mail address: rogerrs@conoco                                                                                                                                                                                                                                                                                                                                                                                                                                                                                                                                                                                                                                                                                                                                                                                                                                                                                                                                                                                                                                                                                                                                                                                                                                                                                                                                                                                                                                                                                                                                                                                                                                                                                                                                                                                                                                                                                                                                                                                                                                                                | phillips.com PHONE: (432)688-9174                                      |  |  |  |  |  |
| APPROVED BY: Maley & Brown TITLE Dist Super                                                                                                                                                                                                                                                                                                                                                                                                                                                                                                                                                                                                                                                                                                                                                                                                                                                                                                                                                                                                                                                                                                                                                                                                                                                                                                                                                                                                                                                                                                                                                                                                                                                                                                                                                                                                                                                                                                                                                                                                                                                                                    | 11/22/2016                                                             |  |  |  |  |  |
| Conditions of Approval (if any):                                                                                                                                                                                                                                                                                                                                                                                                                                                                                                                                                                                                                                                                                                                                                                                                                                                                                                                                                                                                                                                                                                                                                                                                                                                                                                                                                                                                                                                                                                                                                                                                                                                                                                                                                                                                                                                                                                                                                                                                                                                                                               | DATE                                                                   |  |  |  |  |  |