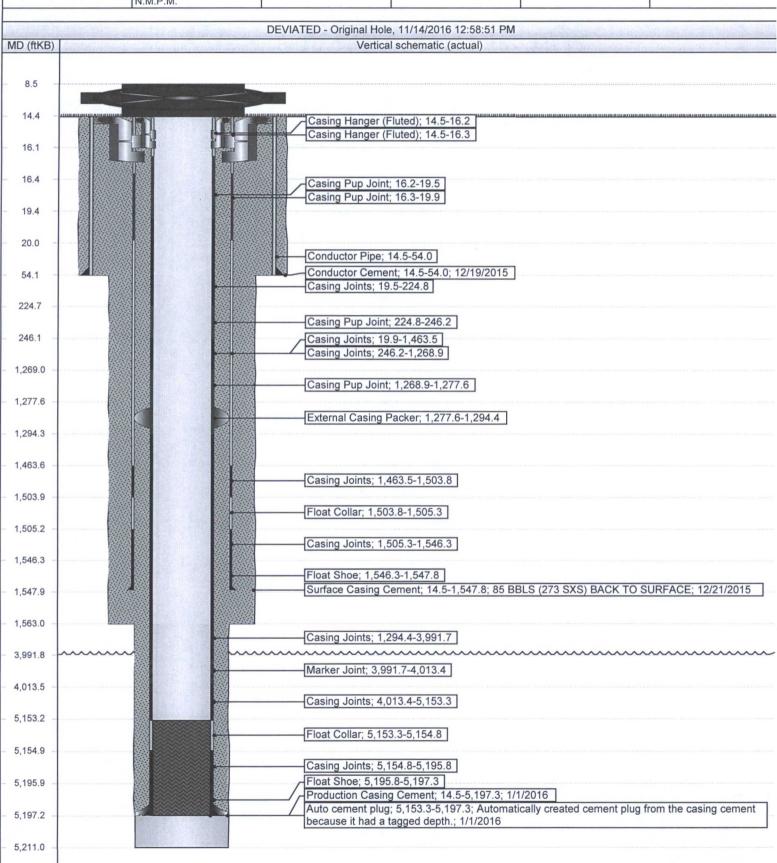

## ConocoPhillips

## **Schematic - Current**

## **EAST VACUUM GBSA UNIT 3202-W513**

API / UWI Field Name County State/Province PERMIAN CONVENTIONAL VACUUM 3002542713 LEA **NEW MEXICO** East/West Distance (ft) East/West Reference **Original Spud Date** Surface Legal Location North/South Distance (ft) North/South Reference Sec. 32, T17S, R35E, 12/21/2015 2,455.00 N.M.P.M.