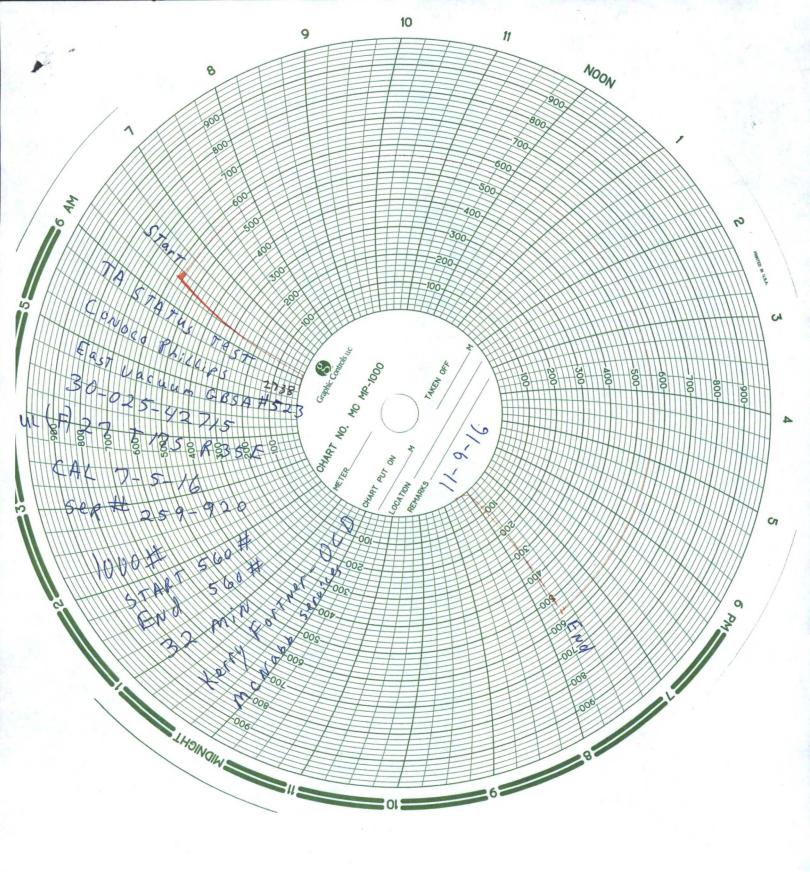

| Submit 1 Copy To Appropriate DistrictState of New MexicoOfficeEnergy, Minerals and Natural Resources                                                                                                                                                                                                                                                                                                                                                                                                                                                                            | Form C-103<br>Revised August 1, 2011                                                                                                                                                                                                                                                                                                                                                                                                                                                                                                                                                                                                                                                                                                                                                                                                                                                                                                                                                                                                                                                                                                                                                                                                                                                                                                                                                                                                                                                                                                                                                                                                                                                                                                                                                                                                                                                                                                                                                                                                                |  |  |  |
|---------------------------------------------------------------------------------------------------------------------------------------------------------------------------------------------------------------------------------------------------------------------------------------------------------------------------------------------------------------------------------------------------------------------------------------------------------------------------------------------------------------------------------------------------------------------------------|-----------------------------------------------------------------------------------------------------------------------------------------------------------------------------------------------------------------------------------------------------------------------------------------------------------------------------------------------------------------------------------------------------------------------------------------------------------------------------------------------------------------------------------------------------------------------------------------------------------------------------------------------------------------------------------------------------------------------------------------------------------------------------------------------------------------------------------------------------------------------------------------------------------------------------------------------------------------------------------------------------------------------------------------------------------------------------------------------------------------------------------------------------------------------------------------------------------------------------------------------------------------------------------------------------------------------------------------------------------------------------------------------------------------------------------------------------------------------------------------------------------------------------------------------------------------------------------------------------------------------------------------------------------------------------------------------------------------------------------------------------------------------------------------------------------------------------------------------------------------------------------------------------------------------------------------------------------------------------------------------------------------------------------------------------|--|--|--|
| 1625 N. French Dr., Hobbs, NM 88240                                                                                                                                                                                                                                                                                                                                                                                                                                                                                                                                             | WELL API NO.                                                                                                                                                                                                                                                                                                                                                                                                                                                                                                                                                                                                                                                                                                                                                                                                                                                                                                                                                                                                                                                                                                                                                                                                                                                                                                                                                                                                                                                                                                                                                                                                                                                                                                                                                                                                                                                                                                                                                                                                                                        |  |  |  |
| District II – (575) 748-1283 HOBBS OIL CONSERVATION DIVISION                                                                                                                                                                                                                                                                                                                                                                                                                                                                                                                    | 30-025-42715                                                                                                                                                                                                                                                                                                                                                                                                                                                                                                                                                                                                                                                                                                                                                                                                                                                                                                                                                                                                                                                                                                                                                                                                                                                                                                                                                                                                                                                                                                                                                                                                                                                                                                                                                                                                                                                                                                                                                                                                                                        |  |  |  |
| $\frac{\text{District III}}{1000 \text{ Berzers Plance NM 87/10/ 1 (5.2016)}}$ 1220 South St. Francis Dr.                                                                                                                                                                                                                                                                                                                                                                                                                                                                       | 5. Indicate Type of Lease<br>STATE X FEE                                                                                                                                                                                                                                                                                                                                                                                                                                                                                                                                                                                                                                                                                                                                                                                                                                                                                                                                                                                                                                                                                                                                                                                                                                                                                                                                                                                                                                                                                                                                                                                                                                                                                                                                                                                                                                                                                                                                                                                                            |  |  |  |
| $\frac{\text{District IV}}{1220 \text{ S. St. Francis Dr., Santa Fe, NM}} = 102010 \text{ Santa Fe, NM 87505}$                                                                                                                                                                                                                                                                                                                                                                                                                                                                  | 6. State Oil & Gas Lease No.                                                                                                                                                                                                                                                                                                                                                                                                                                                                                                                                                                                                                                                                                                                                                                                                                                                                                                                                                                                                                                                                                                                                                                                                                                                                                                                                                                                                                                                                                                                                                                                                                                                                                                                                                                                                                                                                                                                                                                                                                        |  |  |  |
| 87505 RECEIVED                                                                                                                                                                                                                                                                                                                                                                                                                                                                                                                                                                  | B-1839-1                                                                                                                                                                                                                                                                                                                                                                                                                                                                                                                                                                                                                                                                                                                                                                                                                                                                                                                                                                                                                                                                                                                                                                                                                                                                                                                                                                                                                                                                                                                                                                                                                                                                                                                                                                                                                                                                                                                                                                                                                                            |  |  |  |
| SUNDRY NOTICES AND REPORTS ON WELLS<br>(DO NOT USE THIS FORM FOR PROPOSALS TO DRILL OR TO DEEPEN OR PLUG BACK TO A<br>DIFFERENT RESERVOIR. USE "APPLICATION FOR PERMIT" (FORM C-101) FOR SUCH                                                                                                                                                                                                                                                                                                                                                                                   | 7. Lease Name or Unit Agreement Name<br>EAST VACUUM UNIT<br>TRACT 2738                                                                                                                                                                                                                                                                                                                                                                                                                                                                                                                                                                                                                                                                                                                                                                                                                                                                                                                                                                                                                                                                                                                                                                                                                                                                                                                                                                                                                                                                                                                                                                                                                                                                                                                                                                                                                                                                                                                                                                              |  |  |  |
| PROPOSALS.) 1. Type of Well: Oil Well Gas Well X Other INJECTION                                                                                                                                                                                                                                                                                                                                                                                                                                                                                                                | 8. Well Number $523$ $\checkmark$                                                                                                                                                                                                                                                                                                                                                                                                                                                                                                                                                                                                                                                                                                                                                                                                                                                                                                                                                                                                                                                                                                                                                                                                                                                                                                                                                                                                                                                                                                                                                                                                                                                                                                                                                                                                                                                                                                                                                                                                                   |  |  |  |
| <ol> <li>Name of Operator<br/>ConocoPhillips Company</li> </ol>                                                                                                                                                                                                                                                                                                                                                                                                                                                                                                                 | 9. OGRID Number                                                                                                                                                                                                                                                                                                                                                                                                                                                                                                                                                                                                                                                                                                                                                                                                                                                                                                                                                                                                                                                                                                                                                                                                                                                                                                                                                                                                                                                                                                                                                                                                                                                                                                                                                                                                                                                                                                                                                                                                                                     |  |  |  |
| 3. Address of Operator P. O. Box 51810                                                                                                                                                                                                                                                                                                                                                                                                                                                                                                                                          | 217817 <b>*</b><br>10. Pool name or Wildcat                                                                                                                                                                                                                                                                                                                                                                                                                                                                                                                                                                                                                                                                                                                                                                                                                                                                                                                                                                                                                                                                                                                                                                                                                                                                                                                                                                                                                                                                                                                                                                                                                                                                                                                                                                                                                                                                                                                                                                                                         |  |  |  |
| Midland, TX 79710                                                                                                                                                                                                                                                                                                                                                                                                                                                                                                                                                               | VACUUM; GRAYBURG, SAN ANDRES                                                                                                                                                                                                                                                                                                                                                                                                                                                                                                                                                                                                                                                                                                                                                                                                                                                                                                                                                                                                                                                                                                                                                                                                                                                                                                                                                                                                                                                                                                                                                                                                                                                                                                                                                                                                                                                                                                                                                                                                                        |  |  |  |
| 4. Well Location                                                                                                                                                                                                                                                                                                                                                                                                                                                                                                                                                                |                                                                                                                                                                                                                                                                                                                                                                                                                                                                                                                                                                                                                                                                                                                                                                                                                                                                                                                                                                                                                                                                                                                                                                                                                                                                                                                                                                                                                                                                                                                                                                                                                                                                                                                                                                                                                                                                                                                                                                                                                                                     |  |  |  |
| Unit Letter F : 2003 feet from the NORTH line and 1529                                                                                                                                                                                                                                                                                                                                                                                                                                                                                                                          | feet from the <u>WEST</u> line                                                                                                                                                                                                                                                                                                                                                                                                                                                                                                                                                                                                                                                                                                                                                                                                                                                                                                                                                                                                                                                                                                                                                                                                                                                                                                                                                                                                                                                                                                                                                                                                                                                                                                                                                                                                                                                                                                                                                                                                                      |  |  |  |
| Section 27 Township 17S Range 35E                                                                                                                                                                                                                                                                                                                                                                                                                                                                                                                                               | NMPM County LEA                                                                                                                                                                                                                                                                                                                                                                                                                                                                                                                                                                                                                                                                                                                                                                                                                                                                                                                                                                                                                                                                                                                                                                                                                                                                                                                                                                                                                                                                                                                                                                                                                                                                                                                                                                                                                                                                                                                                                                                                                                     |  |  |  |
| 11. Elevation (Show whether DR, RKB, RT, GR, etc.)                                                                                                                                                                                                                                                                                                                                                                                                                                                                                                                              |                                                                                                                                                                                                                                                                                                                                                                                                                                                                                                                                                                                                                                                                                                                                                                                                                                                                                                                                                                                                                                                                                                                                                                                                                                                                                                                                                                                                                                                                                                                                                                                                                                                                                                                                                                                                                                                                                                                                                                                                                                                     |  |  |  |
| 3934' GL                                                                                                                                                                                                                                                                                                                                                                                                                                                                                                                                                                        |                                                                                                                                                                                                                                                                                                                                                                                                                                                                                                                                                                                                                                                                                                                                                                                                                                                                                                                                                                                                                                                                                                                                                                                                                                                                                                                                                                                                                                                                                                                                                                                                                                                                                                                                                                                                                                                                                                                                                                                                                                                     |  |  |  |
| CONVERSION RBDMS COMMENCE DRI<br>RETURN TO TA COMMENCE DRI<br>CSNG ENVIROCHG LOC CHG LOC CHG LOC CHILL<br>13. Describe proposed or completed operations. (Clearly state all pertinent details, and<br>of starting any proposed work). SEE RULE 19.15.7.14 NMAC. For Multiple Com<br>proposed completion or recompletion.<br>11/09/16 ConocoPhillips Company ran an MIT to 560#/32 mins - test good, chart attache<br>6/1/16 APRVD NOI request.<br>Attached is the BH test conducted 11/9/16.<br>Attached is a current wellbore schematic.<br>This Approval of Temporary /_/202. | LLING OPNS.       P AND A         JOB       Image: Constraint of the second secon |  |  |  |
| pud Date: Rig Release Date:                                                                                                                                                                                                                                                                                                                                                                                                                                                                                                                                                     |                                                                                                                                                                                                                                                                                                                                                                                                                                                                                                                                                                                                                                                                                                                                                                                                                                                                                                                                                                                                                                                                                                                                                                                                                                                                                                                                                                                                                                                                                                                                                                                                                                                                                                                                                                                                                                                                                                                                                                                                                                                     |  |  |  |
| hereby certify that the information above is true and complete to the best of my knowledge                                                                                                                                                                                                                                                                                                                                                                                                                                                                                      | e and belief.                                                                                                                                                                                                                                                                                                                                                                                                                                                                                                                                                                                                                                                                                                                                                                                                                                                                                                                                                                                                                                                                                                                                                                                                                                                                                                                                                                                                                                                                                                                                                                                                                                                                                                                                                                                                                                                                                                                                                                                                                                       |  |  |  |
| SIGNATURE And TITLE Staff Regulatory Technicia                                                                                                                                                                                                                                                                                                                                                                                                                                                                                                                                  | nDATE_11/14/2016                                                                                                                                                                                                                                                                                                                                                                                                                                                                                                                                                                                                                                                                                                                                                                                                                                                                                                                                                                                                                                                                                                                                                                                                                                                                                                                                                                                                                                                                                                                                                                                                                                                                                                                                                                                                                                                                                                                                                                                                                                    |  |  |  |
| Type or print name Rhonda Rogers E-mail address: rogerrs@conocop                                                                                                                                                                                                                                                                                                                                                                                                                                                                                                                |                                                                                                                                                                                                                                                                                                                                                                                                                                                                                                                                                                                                                                                                                                                                                                                                                                                                                                                                                                                                                                                                                                                                                                                                                                                                                                                                                                                                                                                                                                                                                                                                                                                                                                                                                                                                                                                                                                                                                                                                                                                     |  |  |  |
| APPROVED BY: Maley Brown AITLE Dist Supervi                                                                                                                                                                                                                                                                                                                                                                                                                                                                                                                                     | DATE 11/22/2016                                                                                                                                                                                                                                                                                                                                                                                                                                                                                                                                                                                                                                                                                                                                                                                                                                                                                                                                                                                                                                                                                                                                                                                                                                                                                                                                                                                                                                                                                                                                                                                                                                                                                                                                                                                                                                                                                                                                                                                                                                     |  |  |  |
| Conditions of Approval (if any):                                                                                                                                                                                                                                                                                                                                                                                                                                                                                                                                                | 1-1-                                                                                                                                                                                                                                                                                                                                                                                                                                                                                                                                                                                                                                                                                                                                                                                                                                                                                                                                                                                                                                                                                                                                                                                                                                                                                                                                                                                                                                                                                                                                                                                                                                                                                                                                                                                                                                                                                                                                                                                                                                                |  |  |  |