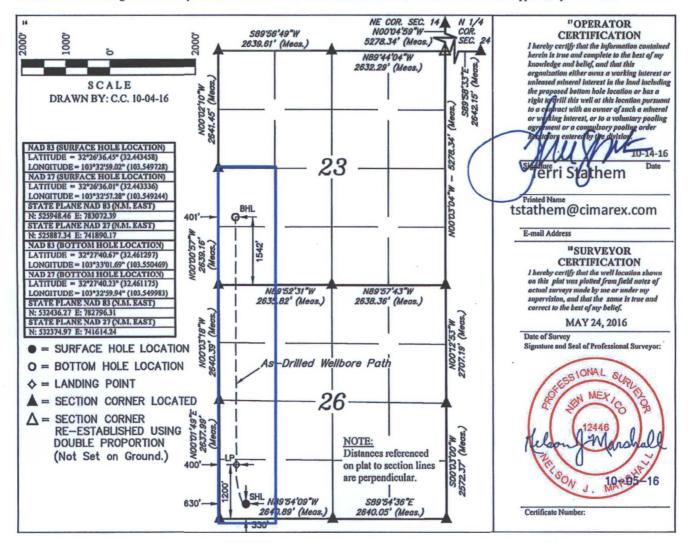

Form C-102 Revised August 1, 2011 Submit one copy to appropriate District Office

AMENDED REPORT

14 Consolidation Code

12 Dedicated Acres

240

13 Joint or Infill

WELL LOCATION AND ACREAGE DEDICATION BY AT

|                 |               |                                         | WELL                       | LUCAL                  | ION AND AC            | KEAGE DEDIC               | ATIONPLAI         |                        |                                  |  |
|-----------------|---------------|-----------------------------------------|----------------------------|------------------------|-----------------------|---------------------------|-------------------|------------------------|----------------------------------|--|
| API Number      |               |                                         |                            | <sup>2</sup> Pool Code |                       | 3 Pool Name               |                   |                        |                                  |  |
| 3002543         | 3291          |                                         | 98033 WC-025 G-10 S2133280 |                        |                       |                           |                   |                        | lfcamp                           |  |
| 316275          |               | 5 Property Name WITHERSPOON 26-23 STATE |                            |                        |                       |                           |                   |                        | 6 Well Number<br>1H              |  |
| 215099          |               | * Operator Name CIMAREX ENERGY CO.      |                            |                        |                       |                           |                   |                        | <sup>9</sup> Elevation<br>3701.4 |  |
|                 |               |                                         |                            |                        | "Surface              | Location                  |                   |                        |                                  |  |
| UL or lot no. M | Section<br>26 | Township<br>21S                         | Range<br>33E               | Lot Idn                | Feet from the 330     | North/South line<br>SOUTH | Feet from the 630 | Enst/West line<br>WEST | County<br>LEA                    |  |
|                 |               |                                         | 11                         | Bottom H               | ole Location I        | f Different From          | Surface           |                        |                                  |  |
| UL or lot no.   | Section<br>23 | Township<br>21S                         | Range<br>33E               | Lot Idn                | Feet from the<br>1542 | North/South line<br>SOUTH | Feet from the     | East/West line<br>WEST | County                           |  |