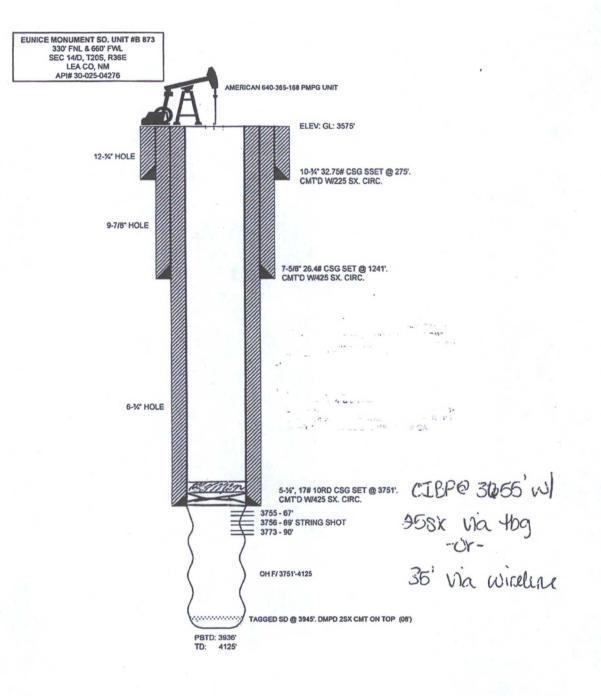

a. A bridge plug or packer must be installed as close to 50 feet above any open perforations or open hole as possible. If a cement plug is used, the top of the cement must be verified by tagging. CIBP must be capped with minimum 25 sacks cement, placed with tubing, or 35 feet of cement if placed with bailer.

Wells that successfully pass the casing integrity test **may** be approved for Temporary Abandonment (TA) status provided that the operator:

- 1. **Submits a subsequent Sundry Notice** (Form 3160-5) requesting TA approval <u>with wellbore diagram</u> with all perforations and CIBP's and tops of cement on CIBP's.
- 2. Describes the temporary abandonment procedure.
- 3. Attaches a clear copy or the original of the pressure test chart.
- 4. Give justification to allow well to be place in TA status and plan for future use of well with time frame that well will be place back on line or plans to P&A well will be submitted.

## **Eunice Monument South Unit B 873**

- 1. Well is approved to be TA/SI for a period of 1 year or until 11/08/2017
- 2. Must submit NOI to recomplete or NOI to P&A. Must be submitted by 11/08/2017
- 3. COA's met at this time.