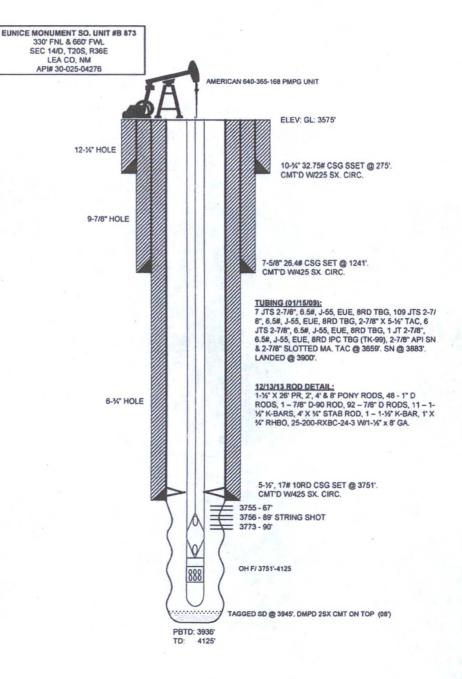

a. A bridge plug or packer must be installed as close to 50 feet above any open perforations or open hole as possible. If a cement plug is used, the top of the cement must be verified by tagging. CIBP must be capped with minimum 25 sacks cement, placed with tubing, or 35 feet of cement if placed with bailer.

Wells that successfully pass the casing integrity test **may** be approved for Temporary Abandonment (TA) status provided that the operator:

- 1. **Submits a subsequent Sundry Notice** (Form 3160-5) requesting TA approval <u>with wellbore diagram</u> with all perforations and CIBP's and tops of cement on CIBP's.
- 2. Describes the temporary abandonment procedure.
- 3. Attaches a clear copy or the original of the pressure test chart.
- 4. Give justification to allow well to be place in TA status and plan for future use of well with time frame that well will be place back on line or plans to P&A well will be submitted.

## **Eunice Monument South Unit B 873**

- 1. Well is approved to be TA/SI for a period of 1 year or until 11/08/2017
- 2. Must submit NOI to recomplete or NOI to P&A. Must be submitted by 11/08/2017
- 3. COA's met at this time.