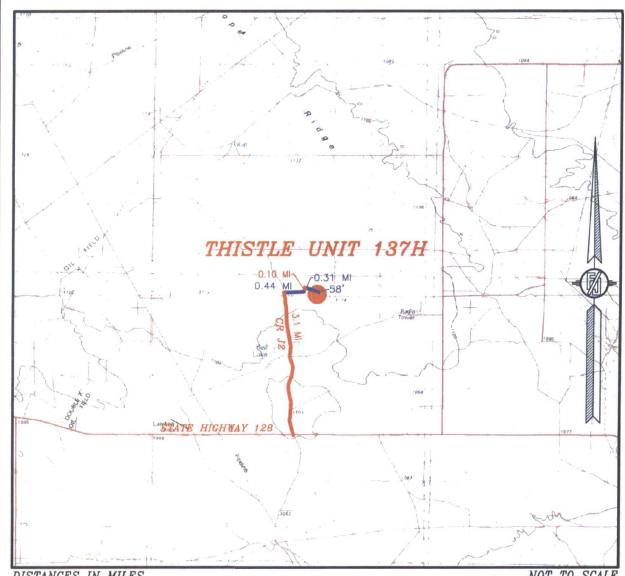

### SECTION 34, TOWNSHIP 23 SOUTH, RANGE 33 EAST, N.M.P.M. LEA COUNTY, STATE OF NEW MEXICO VICINITY MAP

DISTANCES IN MILES

DIRECTIONS TO LOCATION
FROM STATE HIGHWAY 128 AND CR J2 (BRININSTOOL) GO NORTH ON CR J2 3.1 MILES, TURN RIGHT ON CALICHE ROAD AND GO EAST 0.44 OF A MILE, BEND LEFT AND GO NORTH 0.1 OF A MILE, BEND RIGHT AND GO SOUTHEAST 0.31 OF A MILE TO A PROPOSED ROAD SURVEY AND FOLLOW FLAGS SOUTH 58' TO THE NORTHEAST PAD CORNER FOR THIS LOCATION.

NOT TO SCALE

# SECTION 34, TOWNSHIP 23 SOUTH, RANGE 33 EAST, N.M.P.M. LEA COUNTY, STATE OF NEW MEXICO LOCATION VERIFICATION MAP

DEVON ENERGY PRODUCTION COMPANY, L.P.

THISTLE UNIT 137H

LOCATED 218 FT. FROM THE SOUTH LINE
AND 1942 FT. FROM THE EAST LINE OF
SECTION 34, TOWNSHIP 23 SOUTH,
RANGE 33 EAST, N.M.P.M.
LEA COUNTY, STATE OF NEW MEXICO

JUNE 13, 2016

SURVEY NO. 4712

MADRON SURVEYING, INC. 301 SOUTH CANAL CARLSBAD, NEW MEXICO