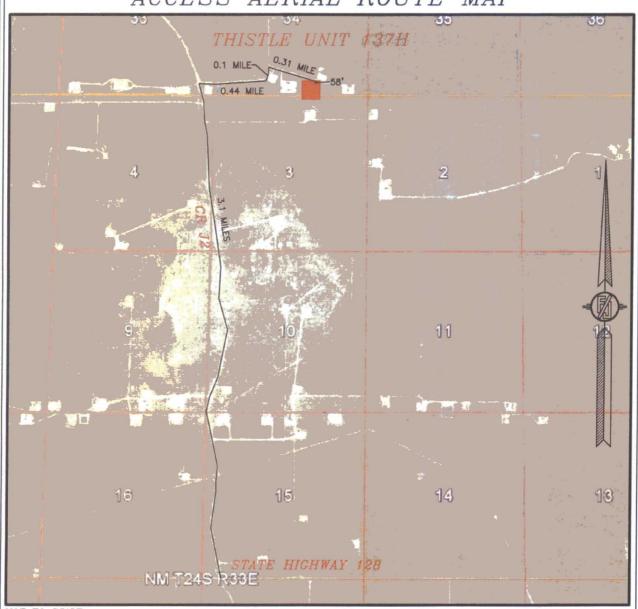

# SECTION 34, TOWNSHIP 23 SOUTH, RANGE 33 EAST, N.M.P.M. LEA COUNTY, STATE OF NEW MEXICO ACCESS AERIAL ROUTE MAP

NOT TO SCALE AERIAL PHOTO: GOOGLE EARTH FEBRUARY 2014

DEVON ENERGY PRODUCTION COMPANY, L.P. THISTLE UNIT 137H

LOCATED 218 FT. FROM THE SOUTH LINE AND 1942 FT. FROM THE EAST LINE OF SECTION 34, TOWNSHIP 23 SOUTH, RANGE 33 EAST, N.M.P.M. LEA COUNTY, STATE OF NEW MEXICO

JUNE 13, 2016

SURVEY NO. 4712

MADRON SURVEYING, INC. 301 SOUTH CANAL CARLSBAD, NEW MEXICO

### SECTION 34, TOWNSHIP 23 SOUTH, RANGE 33 EAST, N.M.P.M. LEA COUNTY, STATE OF NEW MEXICO VICINITY MAP

DISTANCES IN MILES

DIRECTIONS TO LOCATION
FROM STATE HIGHWAY 128 AND CR J2 (BRININSTOOL) GO NORTH ON CR J2 3.1 MILES, TURN RIGHT ON CALICHE ROAD AND GO EAST 0.44 OF A MILE, BEND LEFT AND GO NORTH 0.1 OF A MILE, BEND RIGHT AND GO SOUTHEAST 0.31 OF A MILE TO A PROPOSED ROAD SURVEY AND FOLLOW FLAGS SOUTH 58' TO THE NORTHEAST PAD CORNER FOR THIS LOCATION.