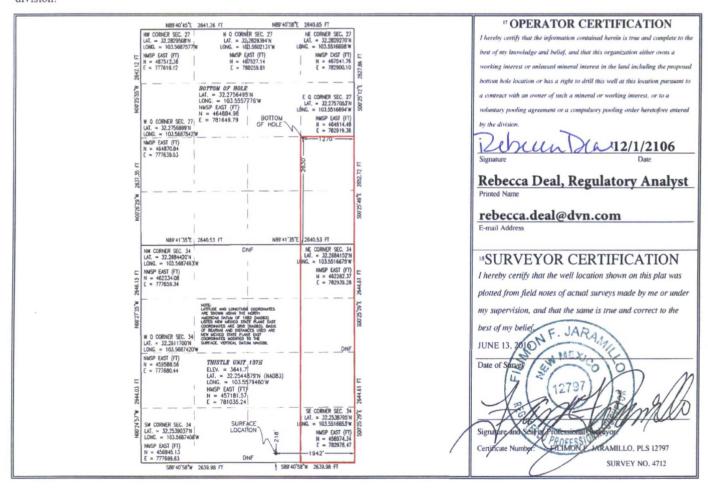

☐ AMENDED REPORT

#### WELL LOCATION AND ACREAGE DEDICATION PLAT

| API Number      |       | <sup>2</sup> Pool Code     | <sup>3</sup> Pool Name |                        |  |  |  |
|-----------------|-------|----------------------------|------------------------|------------------------|--|--|--|
| 50.025-         | 43487 | 59900                      | ring                   |                        |  |  |  |
| * Property Code |       | <sup>5</sup> Property Name |                        |                        |  |  |  |
| 30884           |       | 137H                       |                        |                        |  |  |  |
| OGRID No.       |       | * O                        | Pperator Name          | <sup>9</sup> Elevation |  |  |  |
| 6137            | 1     | DEVON ENERGY PRO           | ODUCTION COMPANY, L.P. | 3641.7                 |  |  |  |

10 Surface Location

| UL or lot no.                                    | Section  | Township      | Range        | Lot Idn    | Feet from the | North/South line | Feet from the | East/West line | County |  |  |  |
|--------------------------------------------------|----------|---------------|--------------|------------|---------------|------------------|---------------|----------------|--------|--|--|--|
| O                                                | 34       | 23 S          | 33 E         |            | 218           | SOUTH            | 1942          | EAST           | LEA    |  |  |  |
| " Bottom Hole Location If Different From Surface |          |               |              |            |               |                  |               |                |        |  |  |  |
| UL or lot no.                                    | Section  | Township      | Range        | Lot Idn    | Feet from the | North/South line | Feet from the | East/West line | County |  |  |  |
| I                                                | 27       | 23 S          | 33 E         |            | 2630          | SOUTH            | 1270          | EAST           | LEA    |  |  |  |
| 12 Dedicated Acres                               | Joint of | r Infill 14 C | onsolidation | Code 15 Or | der No.       |                  |               |                |        |  |  |  |
| 240                                              |          |               |              |            |               |                  |               |                |        |  |  |  |

No allowable will be assigned to this completion until all interests have been consolidated or a non-standard unit has been approved by the division.