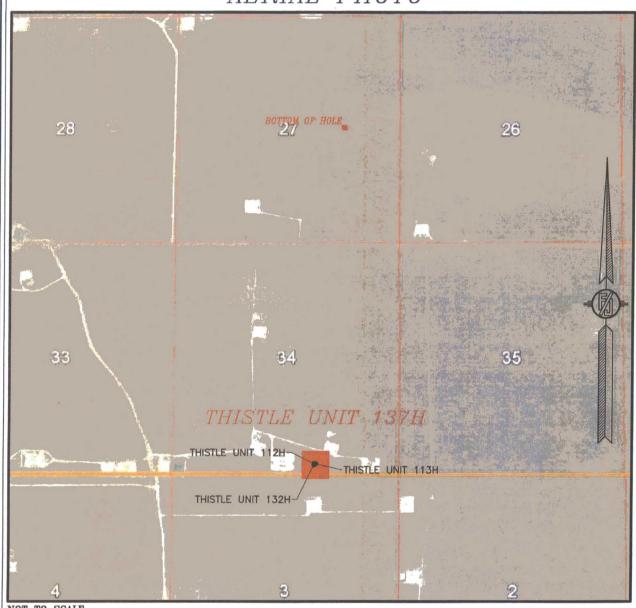

### SECTION 34, TOWNSHIP 23 SOUTH, RANGE 33 EAST, N.M.P.M. LEA COUNTY, STATE OF NEW MEXICO AERIAL PHOTO

NOT TO SCALE AERIAL PHOTO: GOOGLE EARTH FEBRUARY 2014

DEVON ENERGY PRODUCTION COMPANY, L.P. THISTLE UNIT 137H

LOCATED 218 FT. FROM THE SOUTH LINE AND 1942 FT. FROM THE EAST LINE OF SECTION 34, TOWNSHIP 23 SOUTH, RANGE 33 EAST, N.M.P.M. LEA COUNTY, STATE OF NEW MEXICO

JUNE 13, 2016

SURVEY NO. 4712

MADRON SURVEYING, INC. 501 SOUTH CANAL CARLSBAD, NEW MEXICO