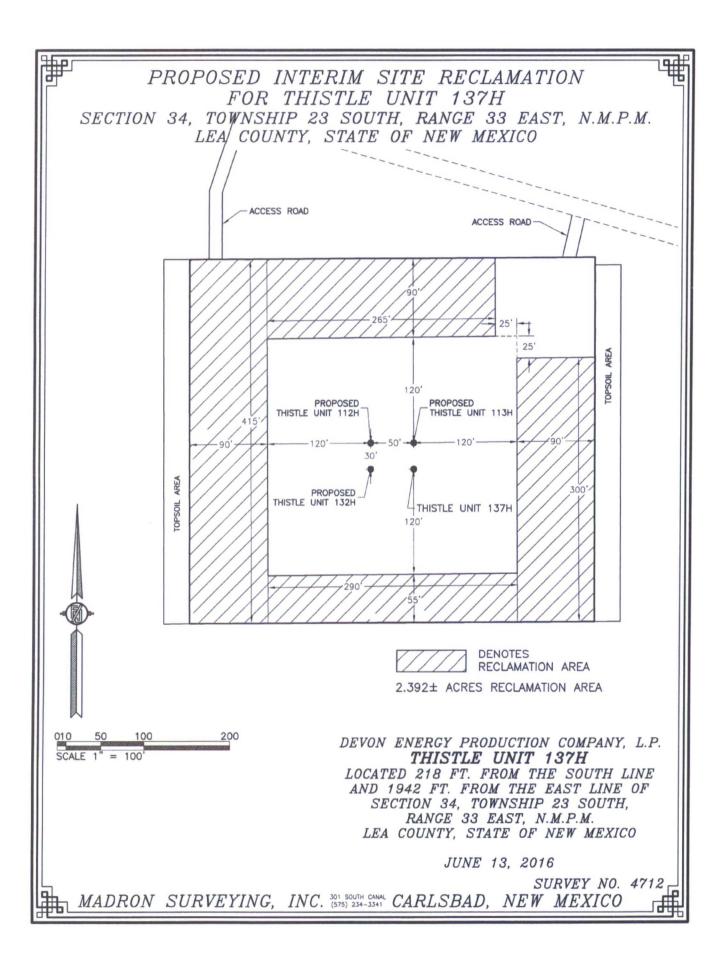

### DEVON ENERGY PRODUCTION COMPANY, L.P. THISTLE UNIT 137H

LOCATED 218 FT. FROM THE SOUTH LINE AND 1942 FT. FROM THE EAST LINE OF SECTION 34, TOWNSHIP 23 SOUTH, RANGE 33 EAST, N.M.P.M. LEA COUNTY, STATE OF NEW MEXICO

JUNE 13, 2016

SURVEY NO. 4712

MADRON SURVEYING, INC. 301 SOUTH CANAL CARLSBAD, NEW MEXICO