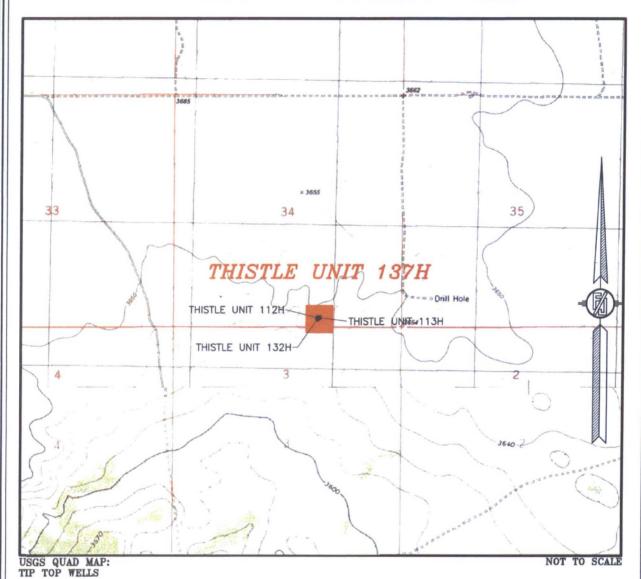

### SECTION 34, TOWNSHIP 23 SOUTH, RANGE 33 EAST, N.M.P.M. LEA COUNTY, STATE OF NEW MEXICO VICINITY MAP

DISTANCES IN MILES

DIRECTIONS TO LOCATION
FROM STATE HIGHWAY 128 AND CR J2 (BRININSTOOL) GO NORTH ON CR J2 3.1 MILES, TURN RIGHT ON CALICHE ROAD AND GO EAST 0.44 OF A MILE, BEND LEFT AND GO NORTH 0.1 OF A MILE, BEND RIGHT AND GO SOUTHEAST 0.31 OF A MILE TO A PROPOSED ROAD SURVEY AND FOLLOW FLAGS SOUTH 58' TO THE NORTHEAST PAD CORNER FOR THIS LOCATION.

NOT TO SCALE