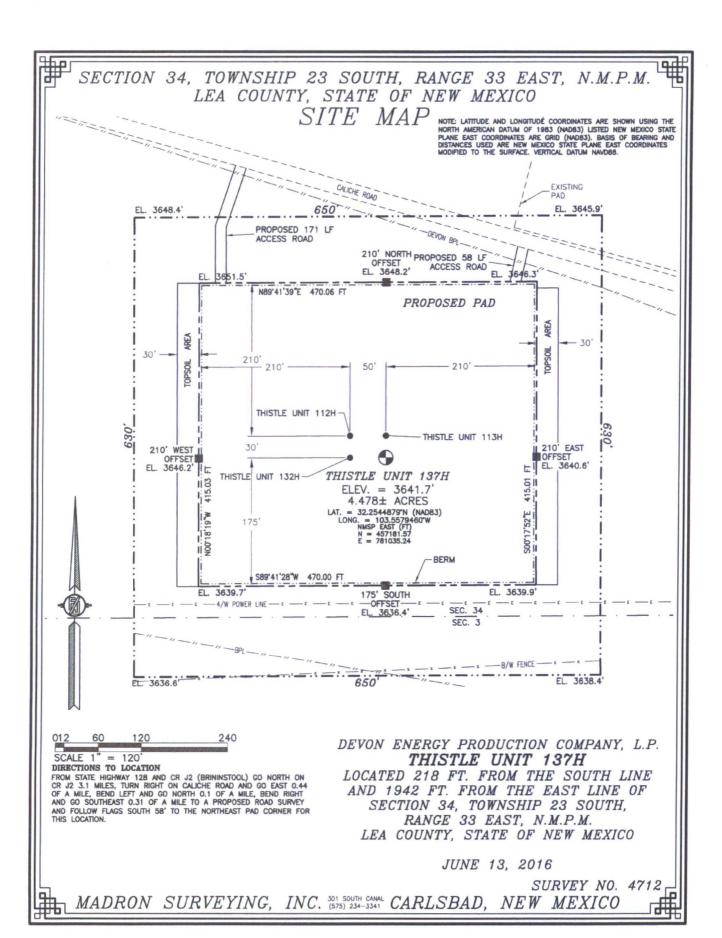

# SECTION 34, TOWNSHIP 23 SOUTH, RANGE 33 EAST, N.M.P.M. LEA COUNTY, STATE OF NEW MEXICO LOCATION VERIFICATION MAP

DEVON ENERGY PRODUCTION COMPANY, L.P.

THISTLE UNIT 137H

LOCATED 218 FT. FROM THE SOUTH LINE
AND 1942 FT. FROM THE EAST LINE OF
SECTION 34, TOWNSHIP 23 SOUTH,
RANGE 33 EAST, N.M.P.M.
LEA COUNTY, STATE OF NEW MEXICO

JUNE 13, 2016

SURVEY NO. 4712

MADRON SURVEYING, INC. 301 SOUTH CANAL CARLSBAD, NEW MEXICO

### DEVON ENERGY PRODUCTION COMPANY, L.P. THISTLE UNIT 137H

LOCATED 218 FT. FROM THE SOUTH LINE AND 1942 FT. FROM THE EAST LINE OF SECTION 34, TOWNSHIP 23 SOUTH, RANGE 33 EAST, N.M.P.M. LEA COUNTY, STATE OF NEW MEXICO