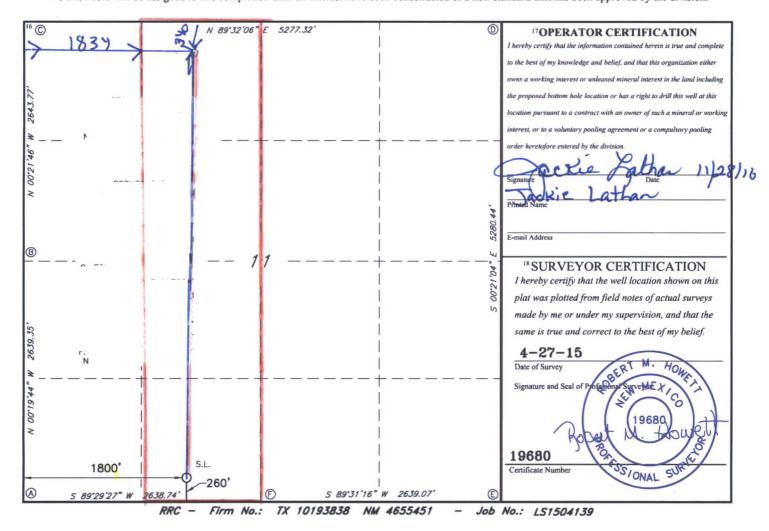

☐ AMENDED REPORT

WELL LOCATION AND ACREAGE DEDICATION PLAT

| WEEL BOOKING NEIGHTE DEDICATION EAT                                      |         |                              |       |                     |               |                  |               |                |               |        |
|--------------------------------------------------------------------------|---------|------------------------------|-------|---------------------|---------------|------------------|---------------|----------------|---------------|--------|
| 30-025-42597                                                             |         |                              | 9     | 2 Pool Code<br>6553 |               | o Chiso          | Bone          |                | ns            |        |
| <sup>4</sup> Property Code                                               |         | 5 Property Name              |       |                     |               |                  |               | 0              | 6 Well Number |        |
| 314872                                                                   |         | CABRA NINO 11 B3NC STATE COM |       |                     |               |                  |               |                | 1H            |        |
| 7 OGRID NO.                                                              |         | 8 Operator Name              |       |                     |               |                  |               |                | 9 Elevation   |        |
| 14744                                                                    |         | MEWBOURNE OIL COMPANY        |       |                     |               |                  |               |                | 3523'         |        |
| <sup>10</sup> Surface Location                                           |         |                              |       |                     |               |                  |               |                |               |        |
| UL or lot no.                                                            | Section | Township                     | Range | Lot Idn             | Feet from the | North/South line | Feet From the | East/West line |               | County |
| N                                                                        | 11      | 22S                          | 34E   |                     | 260           | SOUTH            | 1800          | WEST           |               | LEA    |
| 11 Bottom Hole Location If Different From Surface                        |         |                              |       |                     |               |                  |               |                |               |        |
| UL or lot no.                                                            | Section | Township                     | Range | Lot Idn             | Feet from the | North/South line | Feet from the | East/West line |               | County |
| C                                                                        | 11      | 225                          | 34E   |                     | 340           | North            | 1834          | West           |               | Lea    |
| 12 Dedicated Acres 13 Joint or Infill 14 Consolidation Code 15 Order No. |         |                              |       |                     |               |                  |               |                |               |        |
| 160                                                                      |         |                              |       |                     |               |                  |               |                |               |        |