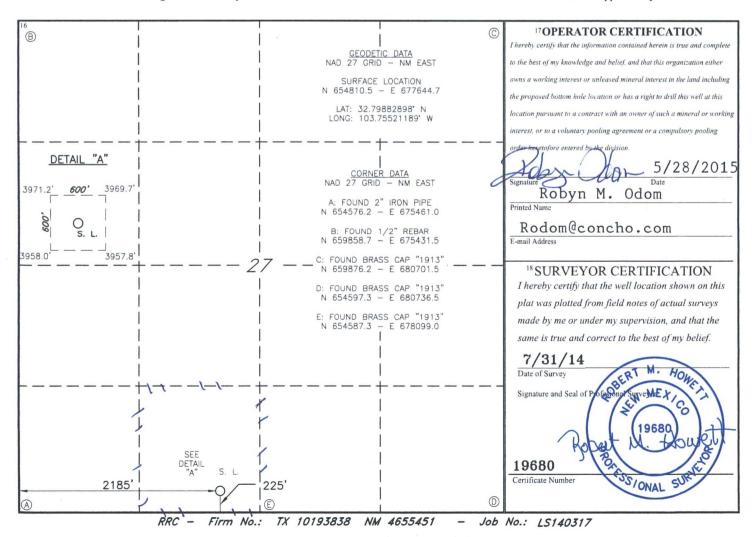

RECEIVED \_ AMENDED REPORT

|                                                |             | V                                                     | ELL L         | OCATIO                 | N AND AC      | CREAGE DEDIC           | ATION PLA     | T      |                                        |                          |  |
|------------------------------------------------|-------------|-------------------------------------------------------|---------------|------------------------|---------------|------------------------|---------------|--------|----------------------------------------|--------------------------|--|
| <sup>1</sup> API Number                        |             |                                                       |               | <sup>2</sup> Pool Code |               | <sup>3</sup> Pool Name |               |        |                                        |                          |  |
| 30-02                                          | 3501        |                                                       | 96135         |                        | SWD; WOLFCAMP |                        |               |        |                                        |                          |  |
| <sup>4</sup> Property Code                     |             | <sup>5</sup> Property Name FEDBRAL<br>MALJAMAR 27 SWD |               |                        |               |                        |               |        |                                        | <sup>6</sup> Well Number |  |
| 76GRID NO.<br>229137                           |             | *Operator Name/\ COG OPERATING, LLC                   |               |                        |               |                        |               |        | <sup>9</sup> Elevation<br><b>3962'</b> |                          |  |
| <sup>10</sup> Surface Location                 |             |                                                       |               |                        |               |                        |               |        |                                        |                          |  |
| UL or lot no.                                  | Section     | Township                                              | Range         | Lot Idn                | Feet from the | North/South line       | Feet From the | East/W | est line                               | County                   |  |
| N                                              | 27          | 17S                                                   | 32E           |                        | 225           | SOUTH                  | 2185          | WE     | ST                                     | LEA                      |  |
| Bottom Hole Location If Different From Surface |             |                                                       |               |                        |               |                        |               |        |                                        |                          |  |
| UL or lot no.                                  | Section     | Township                                              | Range         | Lot Idn                | Feet from the | North/South line       | Feet from the | East/W | est line                               | County                   |  |
|                                                |             |                                                       |               |                        |               |                        |               |        |                                        |                          |  |
| 12 Dedicated Acre                              | es 13 Joint | or Infill 14 (                                        | Consolidation | Code 15                | Order No.     |                        |               |        |                                        |                          |  |

No allowable will be assigned to this completion until all interest have been consolidated or a non-standard unit has been approved by the division.