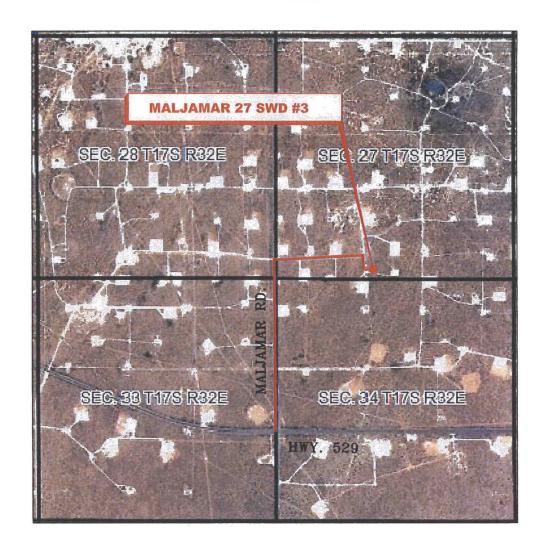

## VICINITY MAP

NOT TO SCALE

SECTION 27, TWP. 17 SOUTH, RGE. 32 EAST, N. M. P. M., LEA COUNTY, NEW MEXICO

OPERATOR: <u>COG Operating, LLC</u> LEASE: Maljamar 27 SWD

WELL NO.: 3

LOCATION: 225' FSL & 2185' FWL

ELEVATION: 3962'

Firm No.: TX 10193838 NM 4655451

Copyright 2014 - All Rights Reserved

NO. REVISION DATE
JOB NO.: LS140317

DWG. NO.: 140317VM

RRC

308 W. BROADWAY ST., HOBBS, NM 88240 (575) 964-8200

SCALE: 1" = 1000'
DATE: 7-31-2014
SURVEYED BY: GB/IE
DRAWN BY: LNY
APPROVED BY: RMH

SHEET: 1 OF 1