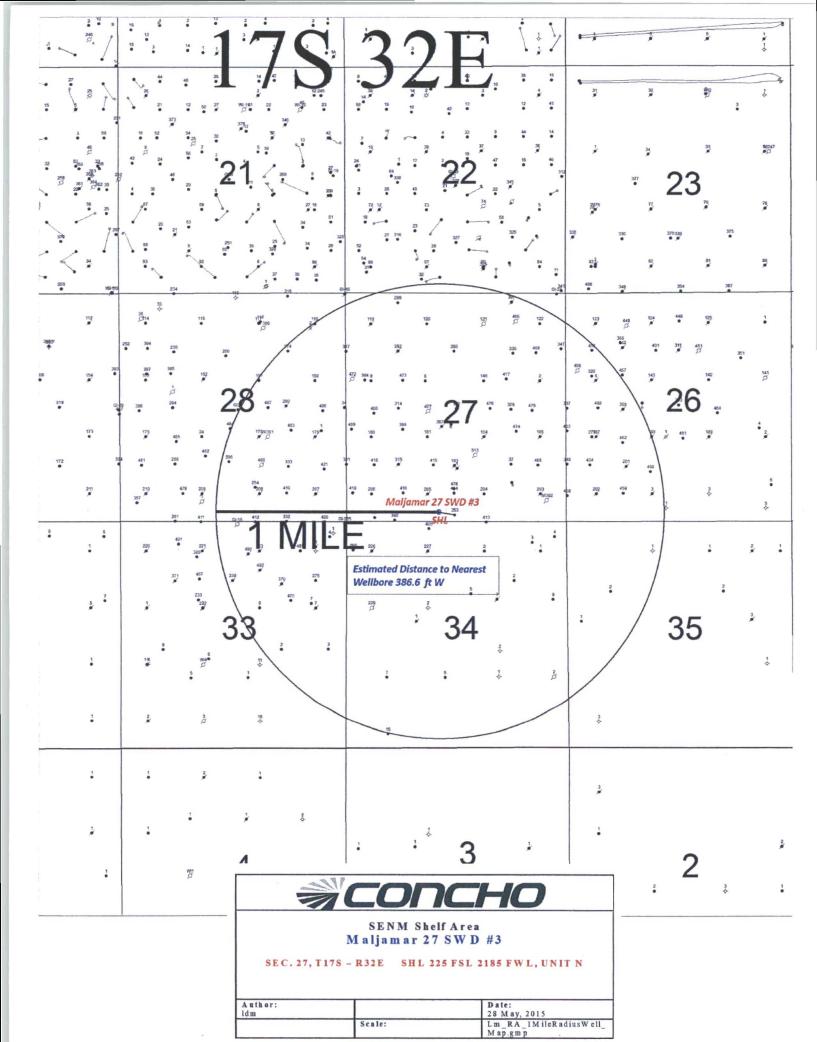

## VICINITY MAP

NOT TO SCALE

SECTION 27, TWP. 17 SOUTH, RGE. 32 EAST, N. M. P. M., LEA COUNTY, NEW MEXICO

OPERATOR: <u>COG Operating, LLC</u> LEASE: Maljamar 27 SWD

WELL NO.: 3

LOCATION: 225' FSL & 2185' FWL

ELEVATION: 3962'

Firm No.: TX 10193838 NM 4655451

Copyright 2014 - All Rights Reserved

NO. REVISION DATE
JOB NO.: LS140317

DWG. NO.: 140317VM

RRC

308 W. BROADWAY ST., HOBBS, NM 88240 (575) 964-8200

SCALE: 1" = 1000'
DATE: 7-31-2014
SURVEYED BY: GB/IE
DRAWN BY: LNY
APPROVED BY: RMH