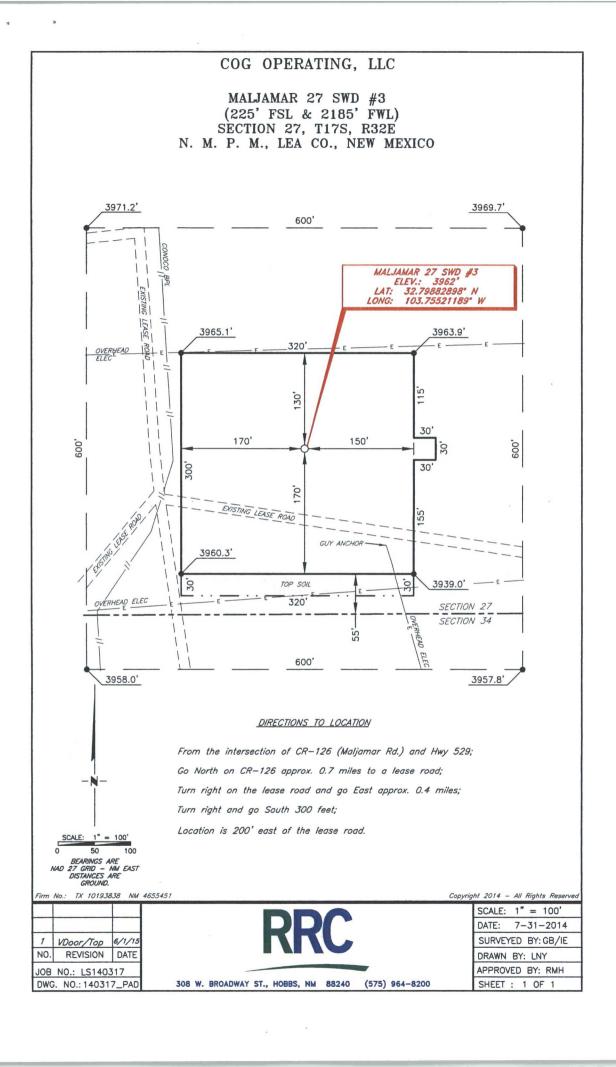

## VICINITY MAP

NOT TO SCALE

SECTION 27, TWP. 17 SOUTH, RGE. 32 EAST, N. M. P. M., LEA COUNTY, NEW MEXICO

OPERATOR: <u>COG Operating, LLC</u> LEASE: Maljamar 27 SWD

WELL NO.: 3

LOCATION: 225' FSL & 2185' FWL

ELEVATION: 3962'

Firm No.: TX 10193838 NM 4655451

Copyright 2014 - All Rights Reserved

NO. REVISION DATE
JOB NO.: LS140317

DWG. NO.: 140317VM

RRC

308 W. BROADWAY ST., HOBBS, NM 88240 (575) 964-8200

SCALE: 1" = 1000'
DATE: 7-31-2014
SURVEYED BY: GB/IE
DRAWN BY: LNY
APPROVED BY: RMH

SHEET: 1 OF 1