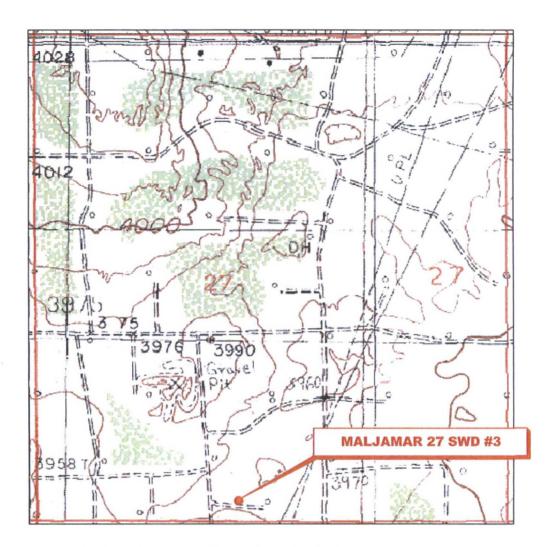

## LOCATION VERIFICATION MAP

NOT TO SCALE

SECTION 27, TWP. 17 SOUTH, RGE. 32 EAST, N. M. P. M., LEA COUNTY, NEW MEXICO

OPERATOR: COG Operating, LLC

LEASE: Maljamar 27 SWD

WELL NO.: 3

ELEVATION: 3962'

LOCATION: 225' FSL & 2185' FWL

CONTOUR INTERVAL: 10'

\_\_\_\_\_

USGS TOPO, SOURCE MAP:

Maljamar, NM (P.E. 1985)

Firm No.: TX 10193838 NM 4655451

Copyright 2014 - All Rights Reserved

| NO.                 | REVISION | DATE |  |  |  |  |
|---------------------|----------|------|--|--|--|--|
| JOB NO.: LS140317   |          |      |  |  |  |  |
| DWG. NO.: 140317LVM |          |      |  |  |  |  |

DATE: 7-31-2014

SURVEYED BY: GB/IE

DRAWN BY: LNY

APPROVED BY: RMH

SCALE: NTS

308 W. BROADWAY ST., HOBBS, NM 88240 (575) 964-8200

SHEET: 1 OF 1