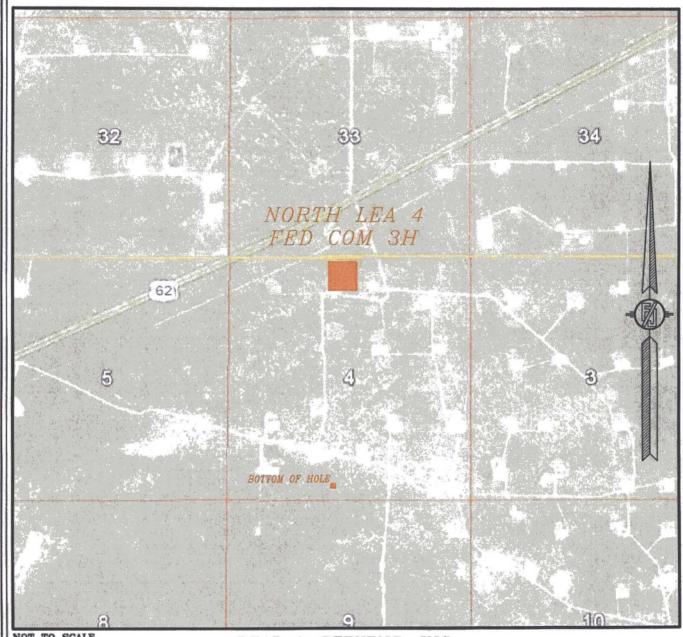

#### SECTION 4, TOWNSHIP 20 SOUTH, RANGE 34 EAST, N.M.P.M. LEA COUNTY, STATE OF NEW MEXICO LOCATION VERIFICATION MAP

READ & STEVENS, INC.

NORTH LEA 4 FED COM 3H

LOCATED 395 FT. FROM THE NORTH LINE

AND 2515 FT. FROM THE WEST LINE OF

SECTION 4, TOWNSHIP 20 SOUTH,

RANGE 34 EAST, N.M.P.M.

LEA COUNTY, STATE OF NEW MEXICO

JULY 18, 2016

SURVEY NO. 1896A
MADRON SURVEYING, INC. 301 SOUTH CANAL CARLSBAD, NEW MEXICO