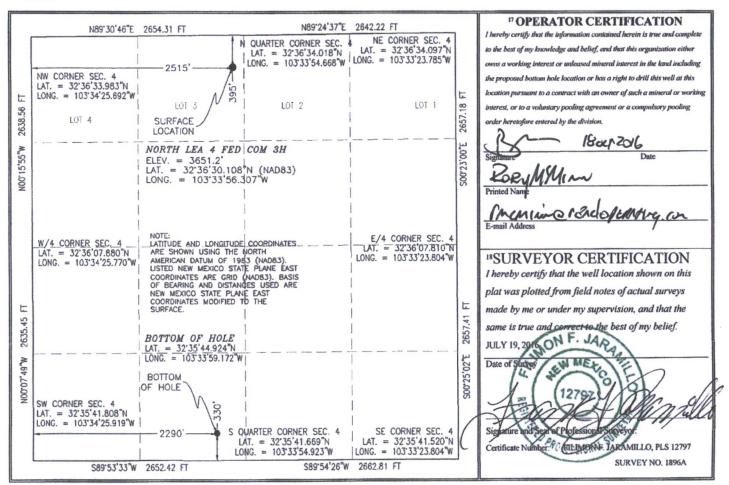

DEC 1 9 2016

| WELL LOCATION AND ACREAGE DEDICATION PLAT                                |                     |                      |                            |                        |                       |                  |               |                |                          |        |
|--------------------------------------------------------------------------|---------------------|----------------------|----------------------------|------------------------|-----------------------|------------------|---------------|----------------|--------------------------|--------|
| <sup>1</sup> API Number                                                  |                     |                      |                            | <sup>2</sup> Pool Code |                       | Pool Name        |               |                |                          |        |
| 70-025-43505                                                             |                     |                      |                            | 5046                   | 9461 RUAIL HOSE: BODE |                  |               |                | SPAINE, SOUT             |        |
| <sup>4</sup> Property Code                                               |                     |                      | <sup>5</sup> Property Name |                        |                       |                  |               |                | <sup>6</sup> Well Number |        |
| 713                                                                      | NORTH LEA 4 FED COM |                      |                            |                        |                       |                  |               | 3Н             |                          |        |
| <sup>7</sup> OGRID No.                                                   |                     |                      | 8 Operator Name            |                        |                       |                  |               |                | <sup>9</sup> Elevation   |        |
| 18917                                                                    |                     | READ & STEVENS, INC. |                            |                        |                       |                  |               |                | 3651.2                   |        |
| <sup>10</sup> Surface Location                                           |                     |                      |                            |                        |                       |                  |               |                |                          |        |
| UL or lot no.                                                            | Section             | Township             | Range                      | Lot Idn                | Feet from the         | North/South line | Feet from the | East/West line |                          | County |
| 3 4                                                                      | 4                   | 20 S                 | 34 E                       | 3                      | 395                   | NORTH            | 2515          | WEST           |                          | LEA    |
| 11 Bottom Hole Location If Different From Surface                        |                     |                      |                            |                        |                       |                  |               |                |                          |        |
| UL or lot no.                                                            | Section             | Township             | Range                      | Lot Idn                | Feet from the         | North/South line | Feet from the | East/West line |                          | County |
| N                                                                        | 4                   | 20 S                 | 34 E                       |                        | 330                   | SOUTH            | 2290          | WEST           |                          | LEA    |
| 12 Dedicated Acres 13 Joint or Infill 14 Consolidation Code 15 Order No. |                     |                      |                            |                        |                       |                  |               |                |                          |        |
| 160.44                                                                   |                     |                      |                            |                        |                       |                  |               |                |                          |        |
|                                                                          |                     |                      |                            |                        |                       |                  |               |                |                          |        |

No allowable will be assigned to this completion until all interests have been consolidated or a non-standard unit has been approved by the division.

SCALE 1" = 120'
DIRECTIONS TO LOCATION
FROM MILE MARKER #78 ON HWY 62-180 GO EAST APPROX

READ & STEVENS, INC.

NORTH LEA 4 FED COM 3H

LOCATED 395 FT. FROM THE NORTH LINE
AND 2515 FT. FROM THE WEST LINE OF
SECTION 4, TOWNSHIP 20 SOUTH,
RANGE 34 EAST, N.M.P.M.
LEA COUNTY, STATE OF NEW MEXICO

JULY 18, 2016

SURVEY NO. 1896A

MADRON SURVEYING, INC. 301 SOUTH CARLSBAD, NEW MEXICO