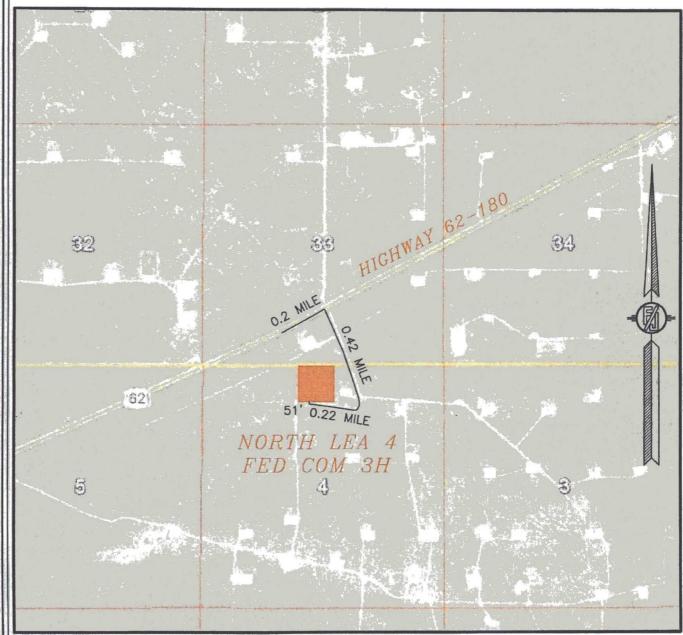

No allowable will be assigned to this completion until all interests have been consolidated or a non-standard unit has been approved by the division.

SCALE 1" = 120'
DIRECTIONS TO LOCATION
FROM MILE MARKER #78 ON HWY 62-180 GO EAST APPROX

FROM MILE MARKER \$78 ON HWY 62-180 GO EAST APPROX 0.2 OF A MILE TO LEASE ROAD ON RIGHT (SOUTH) TURN SOUTH GO APPROX. 0.42 OF A MILE ROAD TURNS RIGHT (WEST) TURN WEST GO APPROX. 0.17 OF A MILE TO ROAD LATH ON RIGHT (NORTH) FOLLOW ROAD LATHS WITH RED & WHITE FLAGGING NORTH APPROX. 0.1 MILES TO LOCATION

### SECTION 4, TOWNSHIP 20 SOUTH, RANGE 34 EAST, N.M.P.M. LEA COUNTY, STATE OF NEW MEXICO VICINITY MAP

DISTANCES IN MILES

NOT TO SCALE

DIRECTIONS TO LOCATION
FROM MILE MARKER #78 ON HWY 62-180 GO EAST APPROX 0.2 OF
A MILE TO LEASE ROAD ON RIGHT (SOUTH) TURN SOUTH GO APPROX.
0.42 OF A MILE ROAD TURNS RIGHT (WEST) TURN WEST GO APPROX.
0.22 OF A MILE TO ROAD LATH ON RIGHT (NORTH) FOLLOW ROAD
LATHS WITH RED & WHITE FLAGGING NORTH APPROX. 51' TO THE
SOUTHWEST PAD CORNER FOR THIS LOCATION.