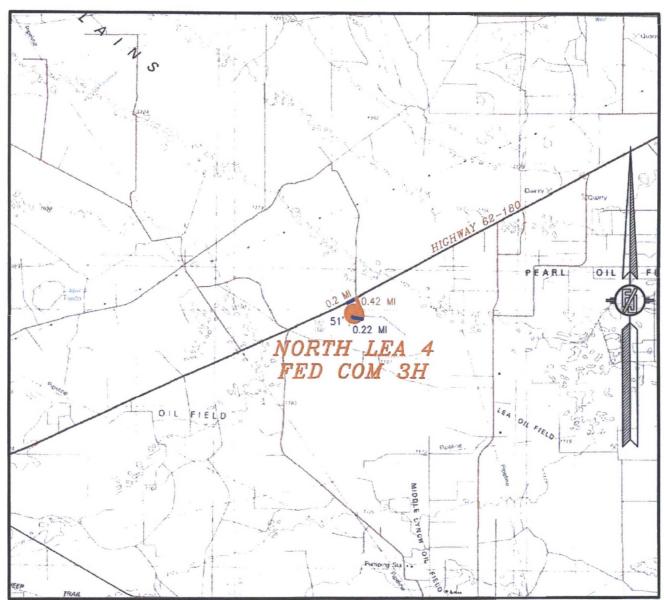

### SECTION 4, TOWNSHIP 20 SOUTH, RANGE 34 EAST, N.M.P.M. LEA COUNTY, STATE OF NEW MEXICO VICINITY MAP

DISTANCES IN MILES

NOT TO SCALE

DIRECTIONS TO LOCATION
FROM MILE MARKER #78 ON HWY 62-180 GO EAST APPROX 0.2 OF
A MILE TO LEASE ROAD ON RIGHT (SOUTH) TURN SOUTH GO APPROX.
0.42 OF A MILE ROAD TURNS RIGHT (WEST) TURN WEST GO APPROX.
0.22 OF A MILE TO ROAD LATH ON RIGHT (NORTH) FOLLOW ROAD
LATHS WITH RED & WHITE FLAGGING NORTH APPROX. 51' TO THE
SOUTHWEST PAD CORNER FOR THIS LOCATION.

READ & STEVENS, INC.

NORTH LEA 4 FED COM 3H

LOCATED 395 FT. FROM THE NORTH LINE
AND 2515 FT. FROM THE WEST LINE OF
SECTION 4, TOWNSHIP 20 SOUTH,
RANGE 34 EAST, N.M.P.M.
LEA COUNTY, STATE OF NEW MEXICO

JULY 18, 2016

SURVEY NO. 1896A

MADRON SURVEYING, INC. 301 SOUTH CARLSBAD, NEW MEXICO