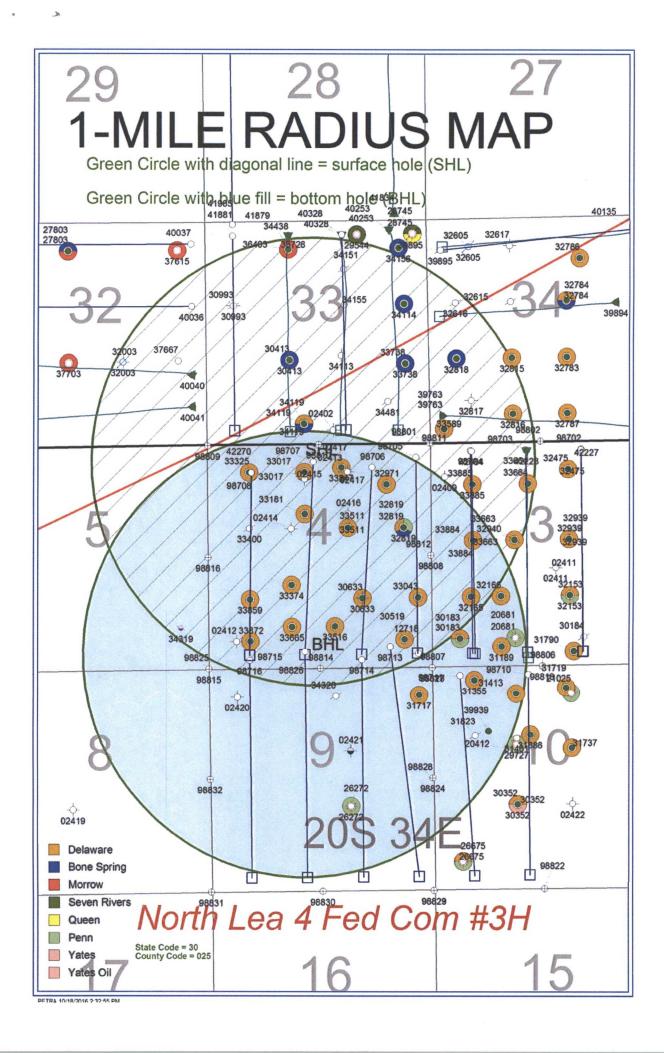

DEC 1 9 2016

| WELL LOCATION AND ACREAGE DEDICATION PLAT                                |                     |                      |                            |                        |                       |                  |               |                |                          |        |
|--------------------------------------------------------------------------|---------------------|----------------------|----------------------------|------------------------|-----------------------|------------------|---------------|----------------|--------------------------|--------|
| <sup>1</sup> API Number                                                  |                     |                      |                            | <sup>2</sup> Pool Code |                       | Pool Name        |               |                |                          |        |
| 70-025-43505                                                             |                     |                      |                            | 5046                   | 9461 RUAIL HOSE: BODE |                  |               |                | SPAINE, SOUT             |        |
| <sup>4</sup> Property Code                                               |                     |                      | <sup>5</sup> Property Name |                        |                       |                  |               |                | <sup>6</sup> Well Number |        |
| 713                                                                      | NORTH LEA 4 FED COM |                      |                            |                        |                       |                  |               | 3Н             |                          |        |
| <sup>7</sup> OGRID No.                                                   |                     |                      | 8 Operator Name            |                        |                       |                  |               |                | <sup>9</sup> Elevation   |        |
| 18917                                                                    |                     | READ & STEVENS, INC. |                            |                        |                       |                  |               |                | 3651.2                   |        |
| <sup>10</sup> Surface Location                                           |                     |                      |                            |                        |                       |                  |               |                |                          |        |
| UL or lot no.                                                            | Section             | Township             | Range                      | Lot Idn                | Feet from the         | North/South line | Feet from the | East/West line |                          | County |
| 3 4                                                                      | 4                   | 20 S                 | 34 E                       | 3                      | 395                   | NORTH            | 2515          | WEST           |                          | LEA    |
| 11 Bottom Hole Location If Different From Surface                        |                     |                      |                            |                        |                       |                  |               |                |                          |        |
| UL or lot no.                                                            | Section             | Township             | Range                      | Lot Idn                | Feet from the         | North/South line | Feet from the | East/West line |                          | County |
| N                                                                        | 4                   | 20 S                 | 34 E                       |                        | 330                   | SOUTH            | 2290          | WEST           |                          | LEA    |
| 12 Dedicated Acres 13 Joint or Infill 14 Consolidation Code 15 Order No. |                     |                      |                            |                        |                       |                  |               |                |                          |        |
| 160.44                                                                   |                     |                      |                            |                        |                       |                  |               |                |                          |        |
|                                                                          |                     |                      |                            |                        |                       |                  |               |                |                          |        |