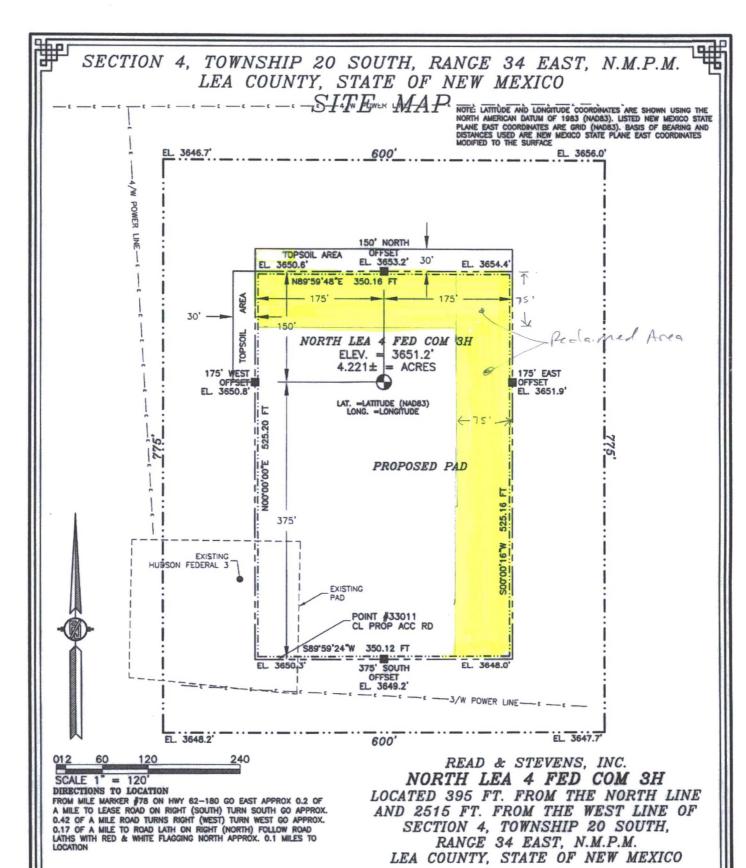

DEC 1 9 2016

| WELL LOCATION AND ACREAGE DEDICATION PLAT                                |                     |                      |                            |                        |                       |                  |               |                |                          |        |
|--------------------------------------------------------------------------|---------------------|----------------------|----------------------------|------------------------|-----------------------|------------------|---------------|----------------|--------------------------|--------|
| <sup>1</sup> API Number                                                  |                     |                      |                            | <sup>2</sup> Pool Code |                       | Pool Name        |               |                |                          |        |
| 70-025-43505                                                             |                     |                      |                            | 5046                   | 9461 RUAIL HOSE: BODE |                  |               |                | SPAINE, SOUT             |        |
| <sup>4</sup> Property Code                                               |                     |                      | <sup>5</sup> Property Name |                        |                       |                  |               |                | <sup>6</sup> Well Number |        |
| 713                                                                      | NORTH LEA 4 FED COM |                      |                            |                        |                       |                  |               | 3Н             |                          |        |
| <sup>7</sup> OGRID No.                                                   |                     |                      | 8 Operator Name            |                        |                       |                  |               |                | <sup>9</sup> Elevation   |        |
| 18917                                                                    |                     | READ & STEVENS, INC. |                            |                        |                       |                  |               |                | 3651.2                   |        |
| <sup>10</sup> Surface Location                                           |                     |                      |                            |                        |                       |                  |               |                |                          |        |
| UL or lot no.                                                            | Section             | Township             | Range                      | Lot Idn                | Feet from the         | North/South line | Feet from the | East/West line |                          | County |
| 3 4                                                                      | 4                   | 20 S                 | 34 E                       | 3                      | 395                   | NORTH            | 2515          | WEST           |                          | LEA    |
| 11 Bottom Hole Location If Different From Surface                        |                     |                      |                            |                        |                       |                  |               |                |                          |        |
| UL or lot no.                                                            | Section             | Township             | Range                      | Lot Idn                | Feet from the         | North/South line | Feet from the | East/West line |                          | County |
| N                                                                        | 4                   | 20 S                 | 34 E                       |                        | 330                   | SOUTH            | 2290          | WEST           |                          | LEA    |
| 12 Dedicated Acres 13 Joint or Infill 14 Consolidation Code 15 Order No. |                     |                      |                            |                        |                       |                  |               |                |                          |        |
| 160.44                                                                   |                     |                      |                            |                        |                       |                  |               |                |                          |        |
|                                                                          |                     |                      |                            |                        |                       |                  |               |                |                          |        |

No allowable will be assigned to this completion until all interests have been consolidated or a non-standard unit has been approved by the division.

SCALE 1" = 120'
DIRECTIONS TO LOCATION
FROM MILE MARKER #78 ON HWY 62-180 GO EAST APPROX

FROM MILE MARKER \$78 ON HWY 62-180 GO EAST APPROX 0.2 OF A MILE TO LEASE ROAD ON RIGHT (SOUTH) TURN SOUTH GO APPROX. 0.42 OF A MILE ROAD TURNS RIGHT (WEST) TURN WEST GO APPROX. 0.17 OF A MILE TO ROAD LATH ON RIGHT (NORTH) FOLLOW ROAD LATHS WITH RED & WHITE FLAGGING NORTH APPROX. 0.1 MILES TO LOCATION

READ & STEVENS, INC.

NORTH LEA 4 FED COM 3H

LOCATED 395 FT. FROM THE NORTH LINE
AND 2515 FT. FROM THE WEST LINE OF
SECTION 4, TOWNSHIP 20 SOUTH,
RANGE 34 EAST, N.M.P.M.
LEA COUNTY, STATE OF NEW MEXICO

JULY 18, 2016

SURVEY NO. 1896A

MADRON SURVEYING, INC. 301 SOUTH CARLSBAD, NEW MEXICO