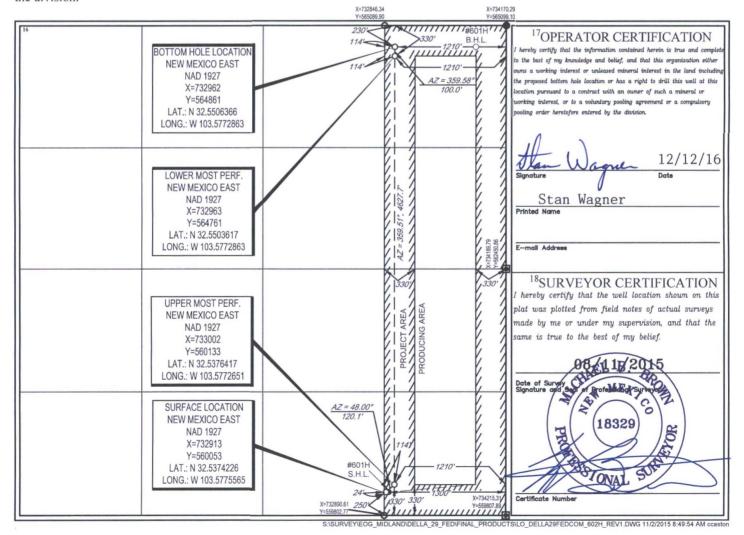

AMENDED REPORT

|                                |                          | V                          | ELL LO                 | OCATIO                  | N AND ACR              | EAGE DEDIC               | ATION PLA     | T              |                        |        |
|--------------------------------|--------------------------|----------------------------|------------------------|-------------------------|------------------------|--------------------------|---------------|----------------|------------------------|--------|
|                                | r                        |                            | <sup>2</sup> Pool Code |                         | <sup>3</sup> Pool Name |                          |               |                |                        |        |
| 30-025-43054                   |                          |                            | 37                     | 37580                   |                        | Lea; Bone Spring, South  |               |                |                        |        |
| <sup>4</sup> Property Code     |                          |                            |                        | <sup>5</sup> Property N | Name                   | <sup>6</sup> Well Number |               |                |                        |        |
| 315962                         |                          | DELLA 29 FED COM           |                        |                         |                        |                          |               |                | #602H                  |        |
| OGRID No.                      |                          | <sup>8</sup> Operator Name |                        |                         |                        |                          |               |                | <sup>9</sup> Elevation |        |
| 7377                           |                          | EOG RESOURCES, INC.        |                        |                         |                        |                          |               | 3714'          |                        |        |
| <sup>10</sup> Surface Location |                          |                            |                        |                         |                        |                          |               |                |                        |        |
| UL or lot no.                  | Section                  | Township                   | Range                  | Lot Idn                 | Feet from the          | North/South line         | Feet from the | East/West line |                        | County |
| P                              | 29                       | 20-S                       | 34-E                   | -                       | 250'                   | SOUTH                    | 1300'         | EAST           |                        | LEA    |
|                                |                          |                            |                        |                         |                        |                          |               |                |                        |        |
| UL or lot no.                  | Section                  | Township                   | Range                  | Lot Idn                 | Feet from the          | North/South line         | Feet from the | East/West line |                        | County |
| A                              | 29                       | 20-S                       | 34-E                   | -                       | 230'                   | NORTH                    | 1193          | EAST           |                        | LEA    |
| <sup>12</sup> Dedicated Acres  | <sup>13</sup> Joint or l | Infill 14Co                | nsolidation Co         | de 15Ord                | er No.                 |                          |               |                |                        |        |
| 160.00                         |                          |                            |                        | - 1                     |                        |                          |               |                |                        |        |