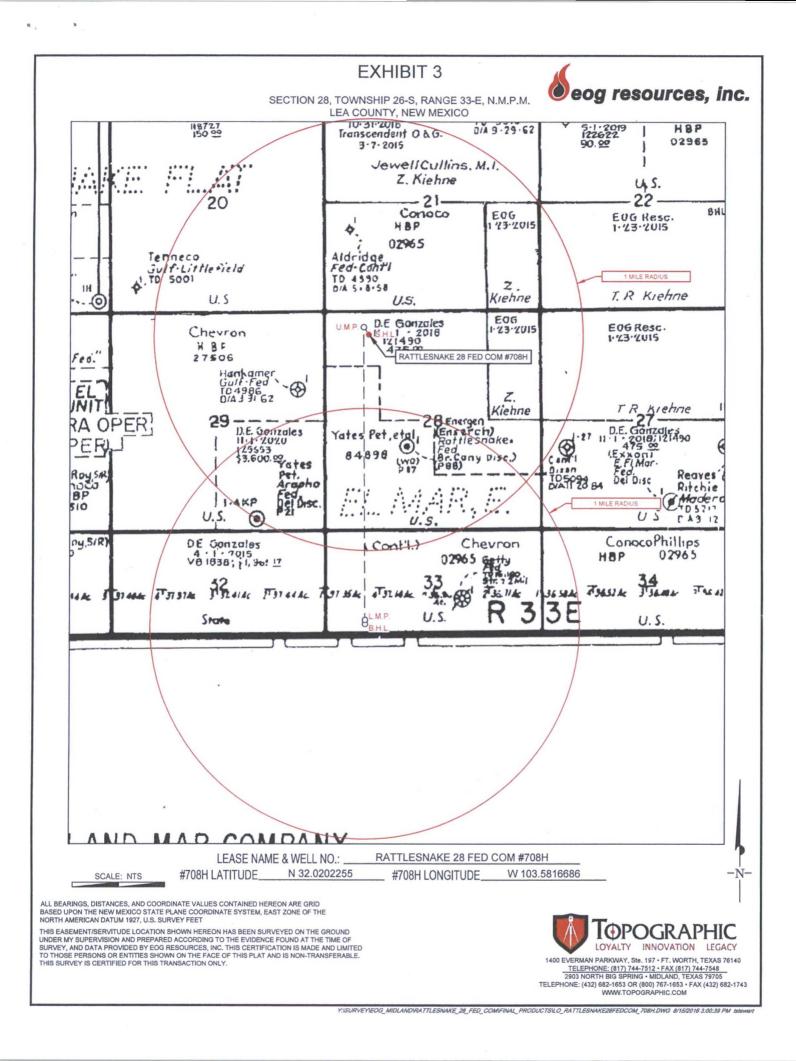

ALL BEARINGS, DISTANCES, AND COORDINATE VALUES CONTAINED HEREON ARE GRID BASED UPON THE NEW MEXICO STATE PLANE COORDINATE SYSTEM, EAST ZONE OF THE NORTH AMERICAN DATUM 1927, U.S. SURVEY FEET.

TOPPOGRAPHIC LOYALTY INNOVATION LEGACY 1400 EVERMAN PARKWAY, Ste. 197 • FT. WORTH, TEXAS 76140 TELEPHONE: (427) 744-7512 • FAX (817) 744-7548 2903 NORTH BIG SPRING • MIDLAND, TEXAS 79705 TELEPHONE: (432) 682-1653 • FAX (432) 682-1743 WWW.TOPOGRAPHIC.COM