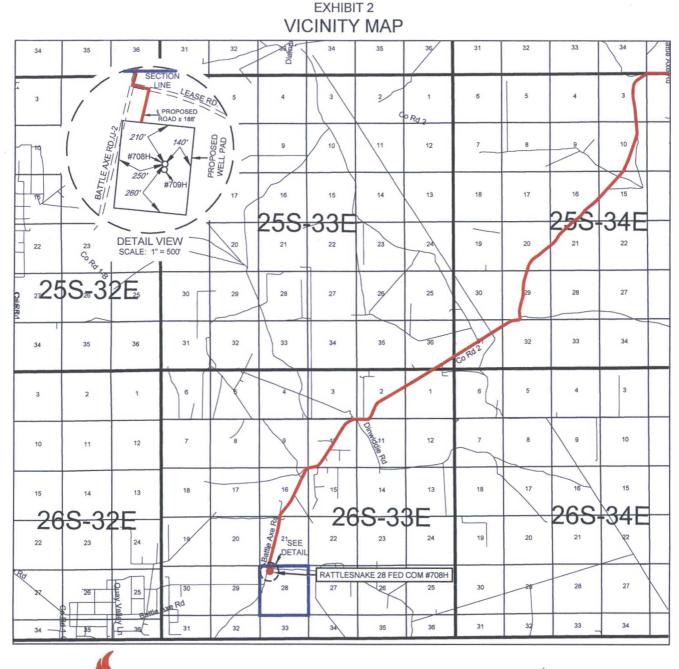

## **DISTANCE & DIRECTION**

а.,

£.,

FROM INT. OF NM-18 N. & NM-128. GO WEST ON NM-128W ±14.1 MILES. THENCE SOUTHWEST (LEFT) ON BATTLE AXE RD. ±13.2 MILES, THENCE WEST (RIGHT) ON BATTLE AXE RD./J-2 ±3.9 MILES, THENCE EAST (LEFT) ON LEASE RD. ±95 FEET, THENCE SOUTH (RIGHT) ON PROPOSED RD. ±188 FEET TO A POINT ±258 FEET NORTHWEST OF THE LOCATION.