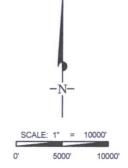

log resources, inc.

LEASE NAME & WELL NO.: RATTLESNAKE 28 FED COM #708H

| SECTION 28  | _ TWP26-S            | RGE 33-E | SURVEY | N.M.P.M. |  |  |  |  |
|-------------|----------------------|----------|--------|----------|--|--|--|--|
| COUNTY      | LEA                  | STATE    |        | NM       |  |  |  |  |
| DESCRIPTION | 506' FNL & 1118' FWL |          |        |          |  |  |  |  |

## **DISTANCE & DIRECTION**

а.,

£.,

FROM INT. OF NM-18 N. & NM-128. GO WEST ON NM-128W ±14.1 MILES. THENCE SOUTHWEST (LEFT) ON BATTLE AXE RD. ±13.2 MILES, THENCE WEST (RIGHT) ON BATTLE AXE RD./J-2 ±3.9 MILES, THENCE EAST (LEFT) ON LEASE RD. ±95 FEET, THENCE SOUTH (RIGHT) ON PROPOSED RD. ±188 FEET TO A POINT ±258 FEET NORTHWEST OF THE LOCATION.

ALL BEARINGS, DISTANCES, AND COORDINATE VALUES CONTAINED HEREON ARE GRID BASED UPON THE NEW MEXICO STATE PLANE COORDINATE SYSTEM, EAST ZONE OF THE NORTH AMERICAN DATUM 1927, U.S. SURVEY FEET.

TOPPOGRAPHIC LOYALTY INNOVATION LEGACY 1400 EVERMAN PARKWAY, Ste. 197 • FT. WORTH, TEXAS 76140 TELEPHONE: (427) 744-7512 • FAX (817) 744-7548 2903 NORTH BIG SPRING • MIDLAND, TEXAS 79705 TELEPHONE: (432) 682-1653 • FAX (432) 682-1743 WWW.TOPOGRAPHIC.COM

ALL BEARINGS, DISTANCES, AND COORDINATE VALUES CONTAINED HEREON ARE GRID BASED UPON THE NEW MEXICO STATE PLANE COORDINATE SYSTEM, EAST ZONE OF THE NORTH AMERICAN DATUM 1927, U.S. SURVEY FEET

THIS PROPOSED PAD SITE LOCATION SHOWN HEREON HAS BEEN SURVEYED ON THE GROUND UNDER MY SUPERVISION AND PREPARED ACCORDING TO THE EVIDENCE FOUND AT THE TIME OF SURVEY, AND DATA PROVIDED BY EOG RESOURCES, INC, THIS CERTIFICATION IS MADE AND LIMITED TO THOSE PERSONS OR ENTITIES SHOWN ON THE FACE OF THIS PLAT AND IS NON-TRANSFERABLE. THIS SURVEY IS CERTIFIED FOR THIS TRANSACTION ONLY.