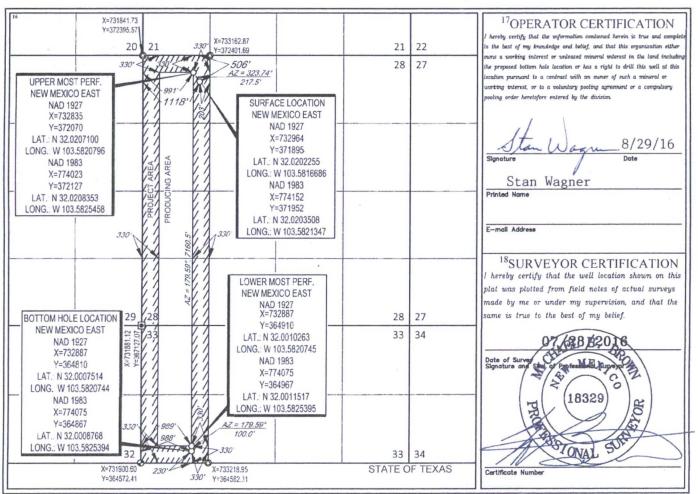

## WELL LOCATION AND ACREAGE DEDICATION PLAT API Number Pool Code Pool Name 30-025- 43 98097 WC-025 G-09 S263327G; Upper Wolfcamp Property Name Property Code Well Number **RATTLESNAKE 28 FED COM** 315317 #708H <sup>7</sup>OGRID No. <sup>8</sup>Operator Name <sup>9</sup>Elevation EOG RESOURCES, INC. 3226 7377 <sup>10</sup>Surface Location UL or lot no. Township Range Lot Idn Feet from the North/South lin Feet from the East/West lin County Section 506' D 28 26-S 33-E NORTH 1118' WEST LEA

| <sup>12</sup> Dedicated Acres <sup>13</sup> Joint or Infill <sup>14</sup> Consolidation Code <sup>15</sup> Order No. | E(4)                          | Section<br>33 | Township<br>26–S        | Range<br>33–E     | 4                   | 230'   | North/South line | Feet from the 988' | East/West line | LEA |
|----------------------------------------------------------------------------------------------------------------------|-------------------------------|---------------|-------------------------|-------------------|---------------------|--------|------------------|--------------------|----------------|-----|
| 237.00 26                                                                                                            | <sup>12</sup> Dedicated Acres | 13 Joint or 1 | Infill <sup>14</sup> Co | onsolidation Code | e <sup>15</sup> Ord | er No. |                  |                    |                |     |
|                                                                                                                      | 237.00                        | 5             |                         |                   |                     |        |                  |                    |                |     |

No allowable will be assigned to this completion until all interests have been consolidated or a non-standard unit has been approved by the division.

ISURVEYLEOG\_MIDLANDIRATTLESNAKE\_28\_FED\_COMIFINAL\_PRODUCTSILO\_RATTLESNAKE28FEDCOM\_708H\_REV1.DWG 11/7/2016 1 39 20 PM tstewar

log resources, inc.

LEASE NAME & WELL NO.: RATTLESNAKE 28 FED COM #708H

| SECTION 28  | _ TWP26-S            | RGE 33-E | SURVEY | N.M.P.M. |  |  |  |  |
|-------------|----------------------|----------|--------|----------|--|--|--|--|
| COUNTY      | LEA                  | STATE    |        | NM       |  |  |  |  |
| DESCRIPTION | 506' FNL & 1118' FWL |          |        |          |  |  |  |  |

## **DISTANCE & DIRECTION**

а.,

£.,

FROM INT. OF NM-18 N. & NM-128. GO WEST ON NM-128W ±14.1 MILES. THENCE SOUTHWEST (LEFT) ON BATTLE AXE RD. ±13.2 MILES, THENCE WEST (RIGHT) ON BATTLE AXE RD./J-2 ±3.9 MILES, THENCE EAST (LEFT) ON LEASE RD. ±95 FEET, THENCE SOUTH (RIGHT) ON PROPOSED RD. ±188 FEET TO A POINT ±258 FEET NORTHWEST OF THE LOCATION.