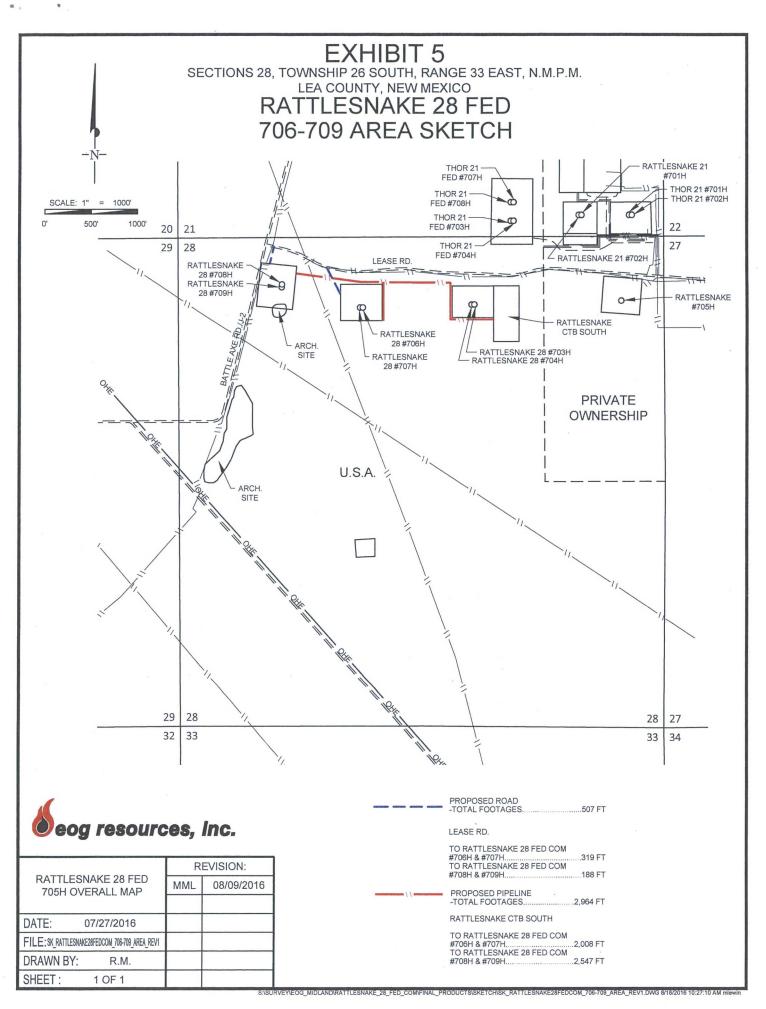

## WELL LOCATION AND ACREAGE DEDICATION PLAT API Number Pool Code Pool Name 30-025- 43 98097 WC-025 G-09 S263327G; Upper Wolfcamp Property Name Property Code Well Number **RATTLESNAKE 28 FED COM** 315317 #708H <sup>7</sup>OGRID No. <sup>8</sup>Operator Name <sup>9</sup>Elevation EOG RESOURCES, INC. 3226 7377 <sup>10</sup>Surface Location UL or lot no. Township Range Lot Idn Feet from the North/South lin Feet from the East/West lin County Section 506' D 28 26-S 33-E NORTH 1118' WEST LEA

| <sup>12</sup> Dedicated Acres <sup>13</sup> Joint or Infill <sup>14</sup> Consolidation Code <sup>15</sup> Order No. | E(4)                          | Section<br>33 | Township<br>26–S        | Range<br>33–E     | 4                   | 230'   | North/South line | Feet from the 988' | East/West line | LEA |
|----------------------------------------------------------------------------------------------------------------------|-------------------------------|---------------|-------------------------|-------------------|---------------------|--------|------------------|--------------------|----------------|-----|
| 237.00 26                                                                                                            | <sup>12</sup> Dedicated Acres | 13 Joint or 1 | Infill <sup>14</sup> Co | onsolidation Code | e <sup>15</sup> Ord | er No. |                  |                    |                |     |
|                                                                                                                      | 237.00                        | 5             |                         |                   |                     |        |                  |                    |                |     |

No allowable will be assigned to this completion until all interests have been consolidated or a non-standard unit has been approved by the division.

ISURVEYLEOG\_MIDLANDIRATTLESNAKE\_28\_FED\_COMIFINAL\_PRODUCTSILO\_RATTLESNAKE28FEDCOM\_708H\_REV1.DWG 11/7/2016 1 39 20 PM tstewar

log resources, inc.

LEASE NAME & WELL NO.: RATTLESNAKE 28 FED COM #708H

| SECTION 28  | _ TWP26-S            | RGE 33-E | SURVEY | N.M.P.M. |  |  |  |  |
|-------------|----------------------|----------|--------|----------|--|--|--|--|
| COUNTY      | LEA                  | STATE    |        | NM       |  |  |  |  |
| DESCRIPTION | 506' FNL & 1118' FWL |          |        |          |  |  |  |  |

## **DISTANCE & DIRECTION**

а.,

£.,

FROM INT. OF NM-18 N. & NM-128. GO WEST ON NM-128W ±14.1 MILES. THENCE SOUTHWEST (LEFT) ON BATTLE AXE RD. ±13.2 MILES, THENCE WEST (RIGHT) ON BATTLE AXE RD./J-2 ±3.9 MILES, THENCE EAST (LEFT) ON LEASE RD. ±95 FEET, THENCE SOUTH (RIGHT) ON PROPOSED RD. ±188 FEET TO A POINT ±258 FEET NORTHWEST OF THE LOCATION.