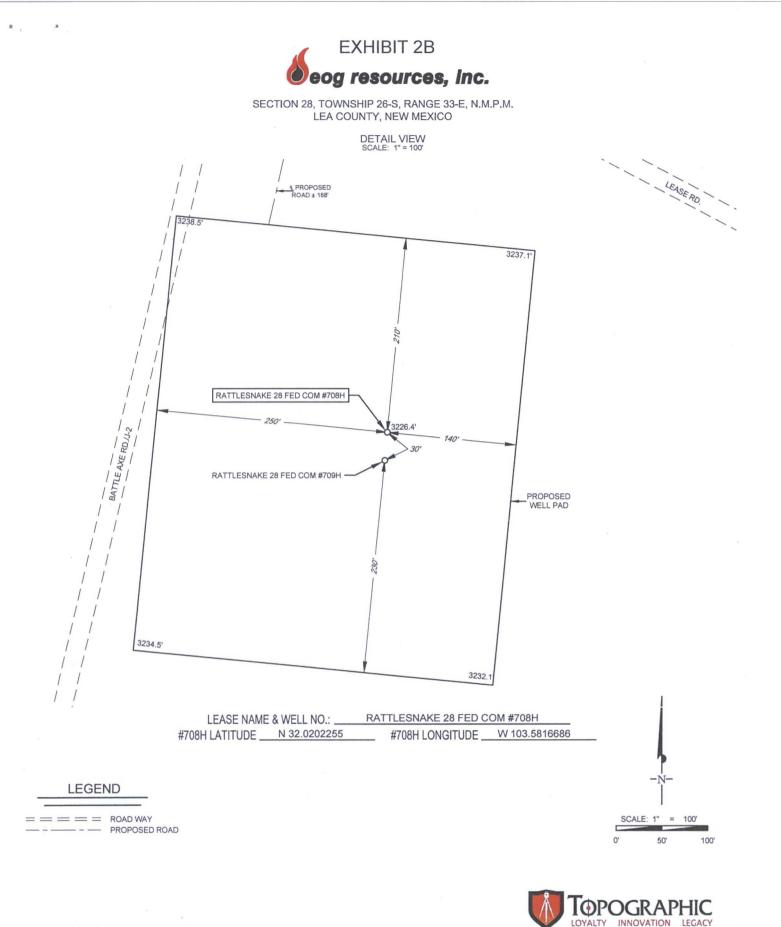

log resources, inc.

LEASE NAME & WELL NO.: RATTLESNAKE 28 FED COM #708H

| SECTION 28  | _ TWP26-S            | RGE 33-E | SURVEY | N.M.P.M. |  |  |  |  |
|-------------|----------------------|----------|--------|----------|--|--|--|--|
| COUNTY      | LEA                  | STATE    |        | NM       |  |  |  |  |
| DESCRIPTION | 506' FNL & 1118' FWL |          |        |          |  |  |  |  |

## **DISTANCE & DIRECTION**

а.,

£.,

FROM INT. OF NM-18 N. & NM-128. GO WEST ON NM-128W ±14.1 MILES. THENCE SOUTHWEST (LEFT) ON BATTLE AXE RD. ±13.2 MILES, THENCE WEST (RIGHT) ON BATTLE AXE RD./J-2 ±3.9 MILES, THENCE EAST (LEFT) ON LEASE RD. ±95 FEET, THENCE SOUTH (RIGHT) ON PROPOSED RD. ±188 FEET TO A POINT ±258 FEET NORTHWEST OF THE LOCATION.