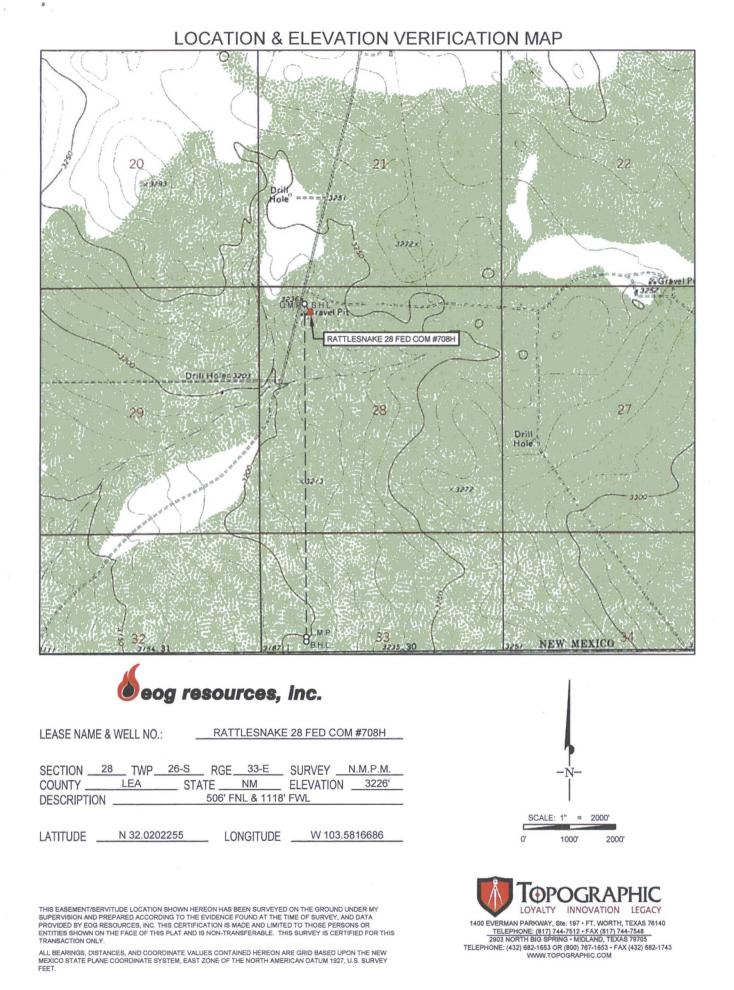

ALL BEARINGS, DISTANCES, AND COORDINATE VALUES CONTAINED HEREON ARE GRID BASED UPON THE NEW MEXICO STATE PLANE COORDINATE SYSTEM, EAST ZONE OF THE NORTH AMERICAN DATUM 1927, U.S. SURVEY FEET

THIS PROPOSED PAD SITE LOCATION SHOWN HEREON HAS BEEN SURVEYED ON THE GROUND UNDER MY SUPERVISION AND PREPARED ACCORDING TO THE EVIDENCE FOUND AT THE TIME OF SURVEY, AND DATA PROVIDED BY EOG RESOURCES, INC, THIS CERTIFICATION IS MADE AND LIMITED TO THOSE PERSONS OR ENTITIES SHOWN ON THE FACE OF THIS PLAT AND IS NON-TRANSFERABLE. THIS SURVEY IS CERTIFIED FOR THIS TRANSACTION ONLY.