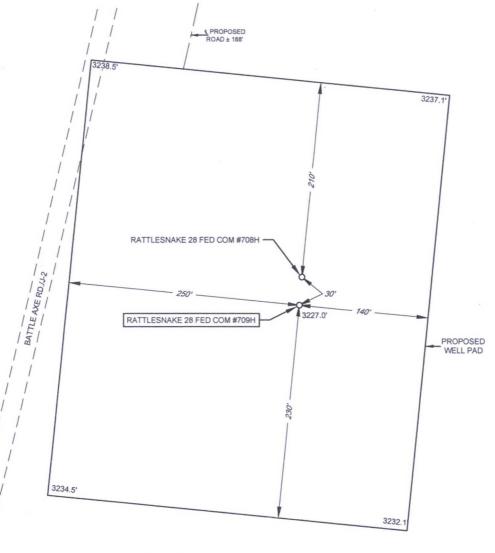

ALL BEARINGS, DISTANCES, AND COORDINATE VALUES CONTAINED HEREON ARE GRID BASED UPON THE NEW MEXICO STATE PLANE COORDINATE SYSTEM, EAST ZONE OF THE NORTH AMERICAN DATUM 1927, U.S. SURVEY FEET.

SECTION 28, TOWNSHIP 26-S, RANGE 33-E, N.M.P.M. LEA COUNTY, NEW MEXICO

LEASE NAME & WELL NO .:

RATTLESNAKE 28 FED COM #709H

SURVEY N.M.P.M. SECTION 28 TWP 26-S RGE 33-E LEA STATE \_ NM COUNTY\_ 536' FNL & 1115' FWL DESCRIPTION .

Michael Blake Brown, P.S. No. 18329 AUGUST 08, 2016

SECTION 28, TOWNSHIP 26-S, RANGE 33-E, N.M.P.M. LEA COUNTY, NEW MEXICO

DETAIL VIEW SCALE: 1" = 100'

**LEGEND** 

 -N-SCALE: 1" = 100'

LEASE RD.

ALL BEARINGS, DISTANCES, AND COORDINATE VALUES CONTAINED HEREON ARE GRID BASED UPON THE NEW MEXICO STATE PLANE COORDINATE SYSTEM, EAST ZONE OF THE NORTH AMERICAN DATUM 1927, U.S. SURVEY FEET