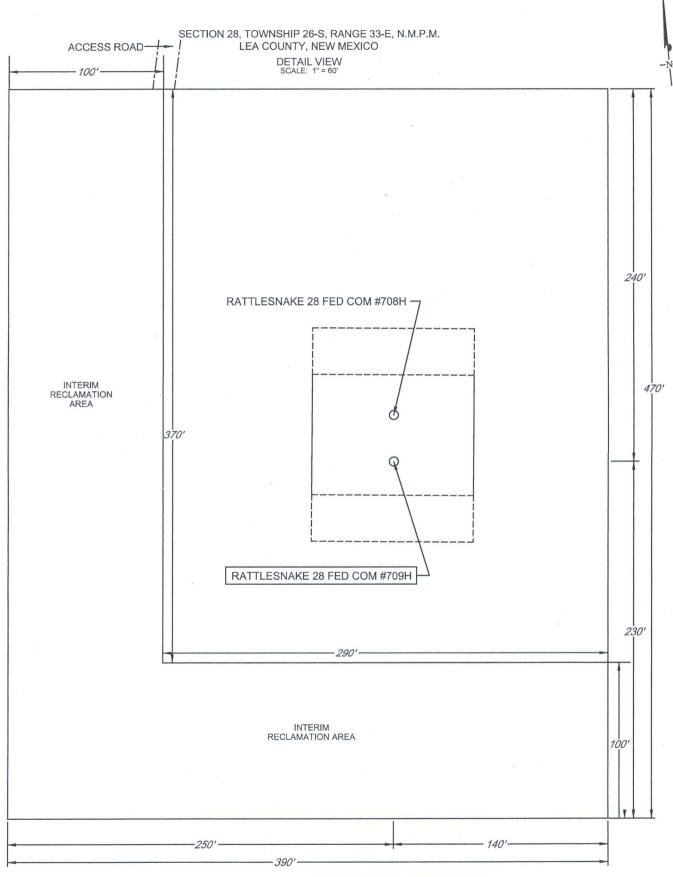

ON 28, TOWNSHIP 26-S, RANGE 33-E, N.M.P.M. LEA COUNTY, NEW MEXICO

DETAIL VIEW SCALE: 1" = 100'



**LEGEND** 

 -N-SCALE: 1" = 100'

LEASE RD.

ALL BEARINGS, DISTANCES, AND COORDINATE VALUES CONTAINED HEREON ARE GRID BASED UPON THE NEW MEXICO STATE PLANE COORDINATE SYSTEM, EAST ZONE OF THE NORTH AMERICAN DATUM 1927, U.S. SURVEY FEET

THIS PROPOSED PAD SITE LOCATION SHOWN HEREON HAS BEEN SURVEYED ON THE GROUND UNDER MY SUPERVISION AND PREPARED ACCORDING TO THE EVIDENCE FOUND AT THE TIME OF SURVEY, AND DATA PROVIDED BY EOG RESOURCES, INC. THIS CERTIFICATION IS MADE AND LIMITED TO THOSE PERSONS OR ENTITIES SHOWN ON THE FACE OF THIS PLAT AND IS NON-TRANSFERBLE. THIS SURVEY IS CERTIFIED FOR THIS TRANSACTION ONLY.



EXHIBIT 2C

RECLAMATION AND FACILITY DIAGRAM - PRODUCTION FACILITIES DIAGRAM



### **EXHIBIT 3**

eog resources, inc.

SECTION 28, TOWNSHIP 26-S, RANGE 33-E, N.M.P.M.

|                                                        | LEA COUNTY, NEW MEXICO                                  |                                     |                                                                        |  |  |  |
|--------------------------------------------------------|---------------------------------------------------------|-------------------------------------|------------------------------------------------------------------------|--|--|--|
| H8727<br>I50 99                                        | Transcendent O & G: 0/A S<br>3-7-2015                   | 9.29.62 5.1.21<br>12262<br>90.92    | 02965                                                                  |  |  |