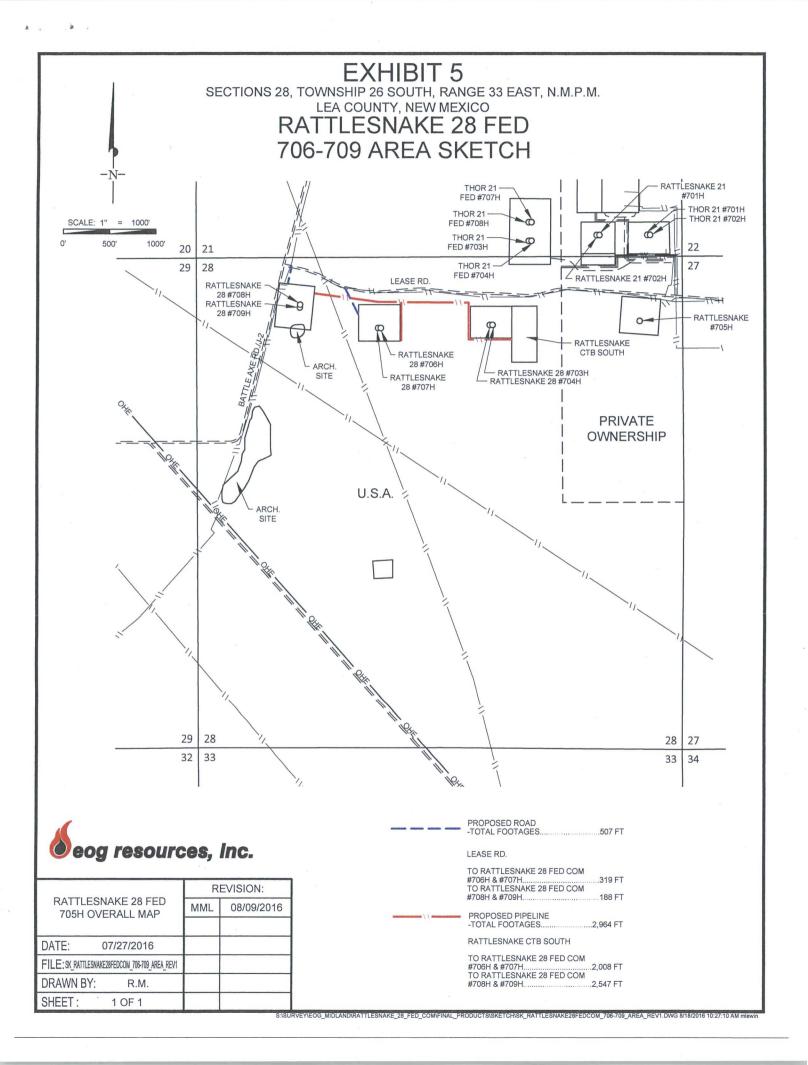

#### **DISTANCE & DIRECTION**

FROM INT, OF NM-18 N. & NM-128, GO WEST ON NM-128W ±14.1 MILES. THENCE SOUTHWEST (LEFT) ON BATTLE AXE RD. ±13.2 MILES, THENCE WEST (RIGHT) ON BATTLE AXE RD./J-2 ±3.9 MILES, THENCE EAST (LEFT) ON LEASE RD. ±95 FEET, THENCE SOUTH (RIGHT) ON PROPOSED RD. ±188 FEET TO A POINT ±283 FEET NORTHWEST OF THE LOCATION.

#### **DISTANCE & DIRECTION**

FROM INT, OF NM-18 N, & NM-128, GO WEST ON NM-128W ±14,1 MILES. THENCE SOUTHWEST (LEFT) ON BATTLE AXE RD, ±13.2 MILES, THENCE WEST (RIGHT) ON BATTLE AXE RD./J-2 ±3.9 MILES, THENCE EAST (LEFT) ON LEASE RD. ±95 FEET, THENCE SOUTH (RIGHT) ON PROPOSED RD. ±188 FEET TO A POINT ±283 FEET NORTHWEST OF THE LOCATION.