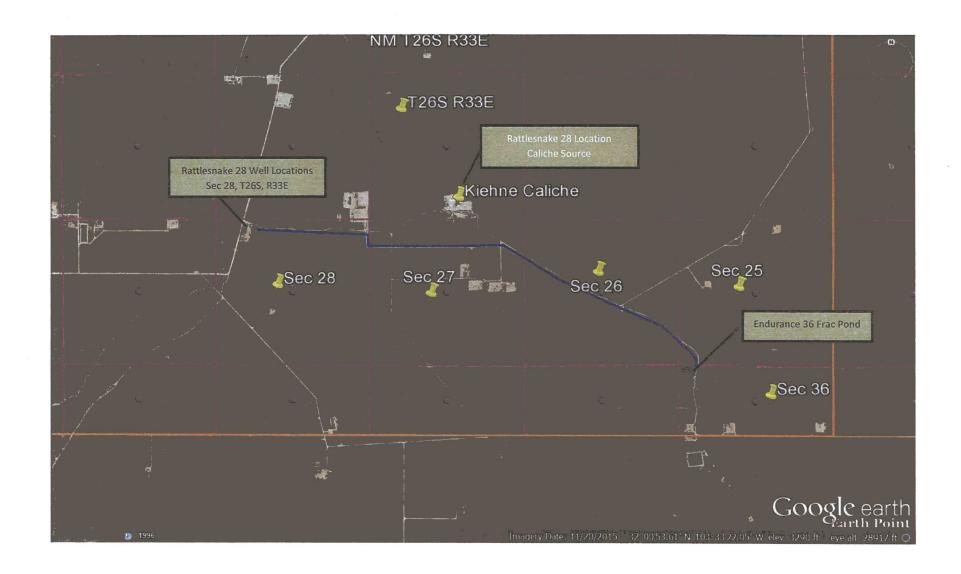

ALL BEARINGS, DISTANCES, AND COORDINATE VALUES CONTAINED HEREON ARE GRID BASED UPON THE NEW MEXICO STATE PLANE COORDINATE SYSTEM, EAST ZONE OF THE NORTH AMERICAN DATUM 1927, U.S. SURVEY FEET.

Rattlesnake 28 Fed Com Caliche and Water Source Map Sec 28, T26S, R33E Lea County, NM