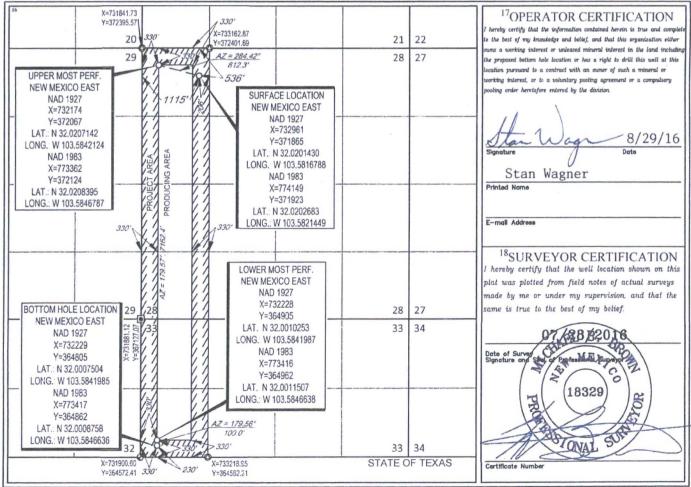

## HOBBS OCD

**FORM C-102** 

Energy, Minerals & Natural Resources No. 3 2017 Submit one copy to appropriate

OIL CONSERVATION DIVISION RECEIVED

AMENDED REPORT

District Office

WELL LOCATION AND ACREAGE DEDICATION PLAT

Sante Fe, NM 87505

State of New Mexico

| API Number                     |                          |                        | <sup>2</sup> Pool Code     |                     | <sup>3</sup> Pool Name |                  |               |                |                          |        |
|--------------------------------|--------------------------|------------------------|----------------------------|---------------------|------------------------|------------------|---------------|----------------|--------------------------|--------|
| 30-025                         | 5-439                    | 527                    | 98097                      |                     | WC-                    | 025 G-09 S26     | 3327G; Upp    | er Wol         | fcamp                    |        |
| <sup>4</sup> Property Code     |                          | -                      | <sup>5</sup> Property Name |                     |                        |                  |               |                | <sup>6</sup> Well Number |        |
| 315317                         |                          | RATTLESNAKE 28 FED COM |                            |                     |                        |                  |               |                | #709H                    |        |
| OGRID No.                      |                          |                        | <sup>8</sup> Operator Name |                     |                        |                  |               |                | <sup>9</sup> Elevation   |        |
| 7377                           |                          |                        |                            | EOG RESOURCES, INC. |                        |                  |               |                | 3227'                    |        |
| <sup>10</sup> Surface Location |                          |                        |                            |                     |                        |                  |               |                |                          |        |
| UL or lot no.                  | Section                  | Township               | Range                      | Lot Idn             | Feet from the          | North/South line | Feet from the | East/West line |                          | County |
| D                              | 28                       | 26-S                   | 33-E                       | -                   | 536'                   | NORTH            | 1115'         | WE             | ST                       | LEA    |
|                                |                          |                        |                            | •                   |                        | •                |               |                |                          |        |
| UL or lot no.                  | Section                  | Township               | Range                      | Lot Idn             | Feet from the          | North/South line | Feet from the | East/West lin  |                          | County |
| E(4)                           | 33                       | 26-S                   | 33-E                       | 4                   | 230'                   | SOUTH            | 330'          | WE             | ST                       | LEA    |
| <sup>12</sup> Dedicated Acres  | <sup>13</sup> Joint or l | Infill 14Co            | nsolidation Code           | 15 Order No         | ).                     |                  |               |                |                          |        |

No allowable will be assigned to this completion until all interests have been consolidated or a non-standard unit has been approved by the division.

ALL BEARINGS, DISTANCES, AND COORDINATE VALUES CONTAINED HEREON ARE GRID BASED UPON THE NEW MEXICO STATE PLANE COORDINATE SYSTEM, EAST ZONE OF THE NORTH AMERICAN DATUM 1927, U.S. SURVEY FEET.

SECTION 28, TOWNSHIP 26-S, RANGE 33-E, N.M.P.M. LEA COUNTY, NEW MEXICO