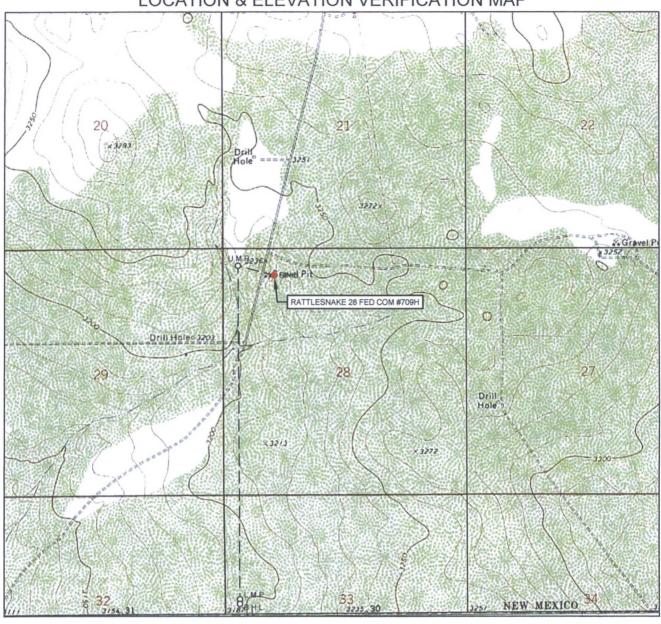

### **LOCATION & ELEVATION VERIFICATION MAP**

# beog resources, inc.

LEASE NAME & WELL NO.:

RATTLESNAKE 28 FED COM #709H

 SECTION
 28
 TWP
 26-S
 RGE
 33-E
 SURVEY
 N.M.P.M.

 COUNTY
 LEA
 STATE
 NM
 ELEVATION
 3227'

 DESCRIPTION
 536' FNL & 1115' FWL

LATITUDE \_\_\_\_ N 32.0201430 \_\_\_\_ LONGITUDE \_\_\_ W 103.5816788