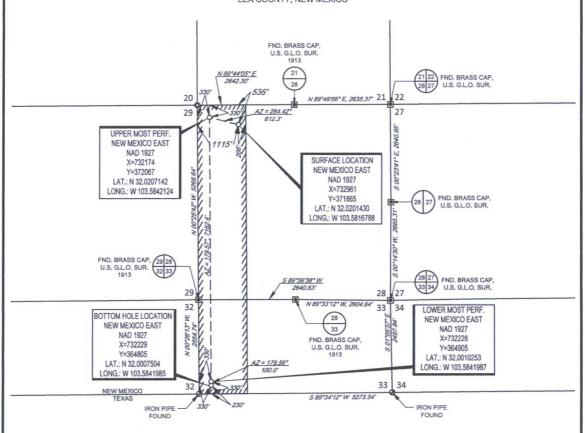

THIS EASEMENT/SERVITUDE LOCATION SHOWN HEREON HAS BEEN SURVEYED ON THE GROUND UNDER MY SUPERVISION AND PREPARED ACCORDING TO THE EVIDENCE FOUND AT THE TIME OF SURVEY, AND DATA PROVIDED BY EOG RESOURCES, INC. THIS CERTIFICATION IS MADE AND LIMITED TO THOSE PERSONS OR ENTITIES SHOWN ON THE FACE OF THIS PLAT AND IS NON-TRANSFERABLE. THIS SURVEY IS CERTIFIED FOR THIS TRANSACTION ONLY.

ALL BEARINGS, DISTANCES, AND COORDINATE VALUES CONTAINED HEREON ARE GRID BASED UPON THE NEW MEXICO STATE PLANE COORDINATE SYSTEM, EAST ZONE OF THE NORTH AMERICAN DATUM 1927, U.S. SURVEY FEET.

SECTION 28, TOWNSHIP 26-S, RANGE 33-E, N.M.P.M. LEA COUNTY, NEW MEXICO

Michael Blake Brown, P.S. No. 18329 AUGUST 08, 2016

SECTION 28, TOWNSHIP 26-S, RANGE 33-E, N.M.P.M. LEA COUNTY, NEW MEXICO

DETAIL VIEW SCALE: 1" = 100'

**LEGEND** 

 -N-SCALE: 1" = 100'

LEASE RD.

ALL BEARINGS, DISTANCES, AND COORDINATE VALUES CONTAINED HEREON ARE GRID BASED UPON THE NEW MEXICO STATE PLANE COORDINATE SYSTEM, EAST ZONE OF THE NORTH AMERICAN DATUM 1927, U.S. SURVEY FEET