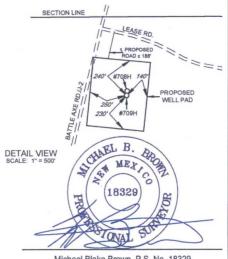

#### **DISTANCE & DIRECTION**

FROM INT, OF NM-18 N. & NM-128, GO WEST ON NM-128W ±14.1 MILES. THENCE SOUTHWEST (LEFT) ON BATTLE AXE RD. ±13.2 MILES, THENCE WEST (RIGHT) ON BATTLE AXE RD./J-2 ±3.9 MILES, THENCE EAST (LEFT) ON LEASE RD. ±95 FEET, THENCE SOUTH (RIGHT) ON PROPOSED RD. ±188 FEET TO A POINT ±283 FEET NORTHWEST OF THE LOCATION.

#### **DISTANCE & DIRECTION**

FROM INT, OF NM-18 N, & NM-128, GO WEST ON NM-128W ±14,1 MILES. THENCE SOUTHWEST (LEFT) ON BATTLE AXE RD, ±13.2 MILES, THENCE WEST (RIGHT) ON BATTLE AXE RD./J-2 ±3.9 MILES, THENCE EAST (LEFT) ON LEASE RD. ±95 FEET, THENCE SOUTH (RIGHT) ON PROPOSED RD. ±188 FEET TO A POINT ±283 FEET NORTHWEST OF THE LOCATION.

Michael Blake Brown, P.S. No. 18329 AUGUST 08, 2016

SECTION 28, TOWNSHIP 26-S, RANGE 33-E, N.M.P.M. LEA COUNTY, NEW MEXICO

DETAIL VIEW SCALE: 1" = 100'

**LEGEND** 

 -N-SCALE: 1" = 100'

LEASE RD.

ALL BEARINGS, DISTANCES, AND COORDINATE VALUES CONTAINED HEREON ARE GRID BASED UPON THE NEW MEXICO STATE PLANE COORDINATE SYSTEM, EAST ZONE OF THE NORTH AMERICAN DATUM 1927, U.S. SURVEY FEET