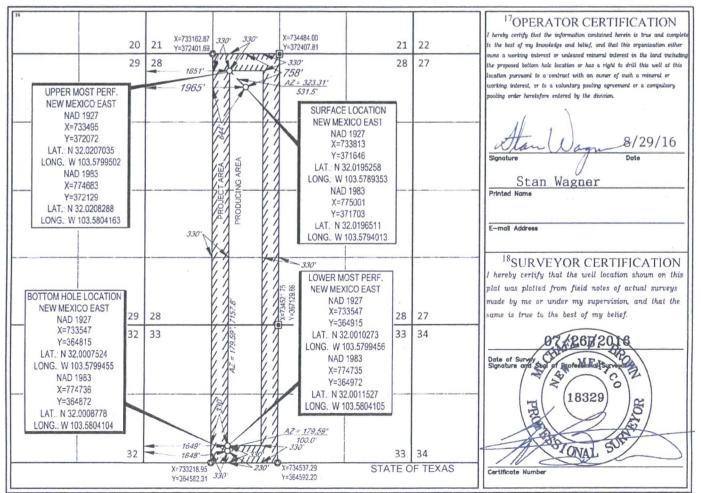

WELL LOCATION AND ACREAGE DEDICATION PLAT API Number Pool Code Pool Name 30-025- 43 WC-025 G-09 S263327G; Upper Wolfcamp 98097 Well Number <sup>4</sup>Property Code Property Name #707H **RATTLESNAKE 28 FED COM** 315317 <sup>7</sup>OGRID No. <sup>8</sup>Operator Name <sup>9</sup>Elevation EOG RESOURCES, INC. 3243' 7377 <sup>10</sup>Surface Location UL or lot no. Section Township Range Lot Idn Feet from the North/South line Feet from the East/West line County 758' 1965' C 28 26 - S33-E NORTH WEST LEA

| F(3)                                    | 33 26                         |                    | 33-E          | 3                   | 230'    | SOUTH | 1648' | WEST | LEA |
|-----------------------------------------|-------------------------------|--------------------|---------------|---------------------|---------|-------|-------|------|-----|
| <sup>12</sup> Dedicated Acres<br>237.01 | <sup>13</sup> Joint or Infill | <sup>14</sup> Cons | solidation Co | de <sup>15</sup> Or | der No. |       |       |      |     |

 DESCRIPTION \_\_\_\_\_\_\_
 758' FNL & 1965' FWL

### **DISTANCE & DIRECTION**

FROM INT. OF NM-18 N. & NM-128. GO WEST ON NM-128W ±14.1 MILES. THENCE SOUTHWEST (LEFT) ON BATTLE AXE RD. ±13.2 MILES, THENCE WEST (RIGHT) ON BATTLE AXE RD./J-2 ±3.9 MILES, THENCE EAST (LEFT) ON LEASE RD. ±0.2 MILES, THENCE SOUTH (RIGHT) ON PROPOSED RD. ±319 FEET TO A POINT ±258 FEET NORTHWEST OF THE LOCATION.