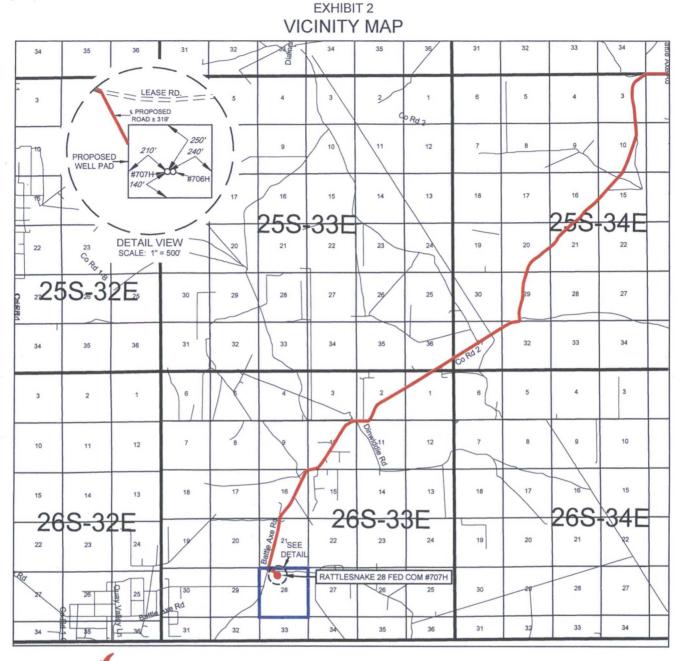

### **DISTANCE & DIRECTION**

FROM INT. OF NM-18 N. & NM-128. GO WEST ON NM-128W ±14.1 MILES. THENCE SOUTHWEST (LEFT) ON BATTLE AXE RD. ±13.2 MILES, THENCE WEST (RIGHT) ON BATTLE AXE RD./J-2 ±3.9 MILES, THENCE EAST (LEFT) ON LEASE RD. ±0.2 MILES, THENCE SOUTH (RIGHT) ON PROPOSED RD. ±319 FEET TO A POINT ±258 FEET NORTHWEST OF THE LOCATION.