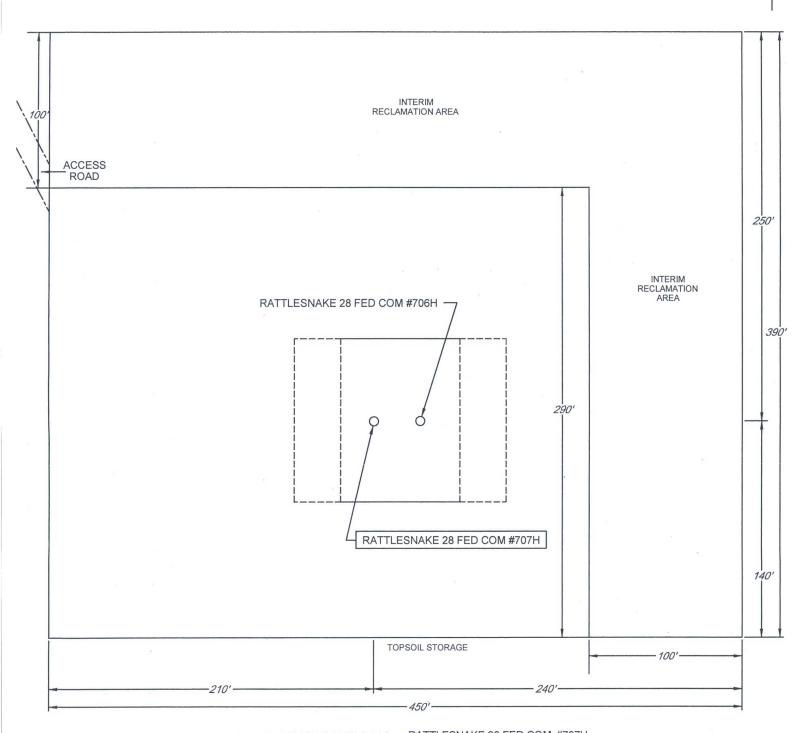

### EXHIBIT 2C

4

RECLAMATION AND FACILITY DIAGRAM - PRODUCTION FACILITIES DIAGRAM

#### SECTION 28, TOWNSHIP 26-S, RANGE 33-E, N.M.P.M. LEA COUNTY, NEW MEXICO DETAIL VIEW SCALE: 1" = 60'