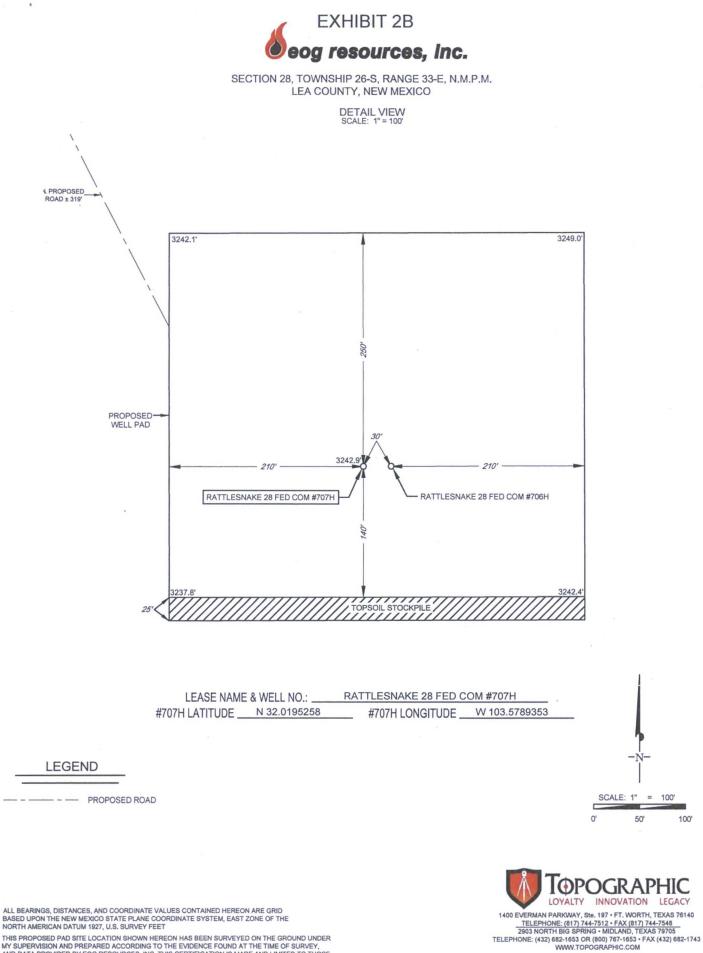

beog resources, inc.

 LEASE NAME & WELL NO.:
 RATTLESNAKE 28 FED COM #707H

 SECTION \_\_\_\_\_\_\_
 28
 TWP \_\_\_\_\_\_\_
 RGE \_\_\_\_\_\_\_
 33-E
 SURVEY \_\_\_\_\_\_\_
 N.M.P.M.

 COUNTY \_\_\_\_\_\_\_
 LEA
 STATE \_\_\_\_\_\_\_
 NM

 DESCRIPTION \_\_\_\_\_\_\_
 758' FNL & 1965' FWL

## LEASE NAME & WELL NO.: <u>RATTLESNAKE 28 FED COM #707H</u> #707H LATITUDE <u>N 32.0195258</u> #707H LONGITUDE <u>W 103.5789353</u>

Y:ISURVEYIEOG\_MIDLANDIRATTLESNAKE\_28\_FED\_COMIFINAL\_PRODUCTSILO\_RATTLESNAKE28FEDCOM\_707H.DWG\_8/15/2016 2:56:07 PM\_tstewart