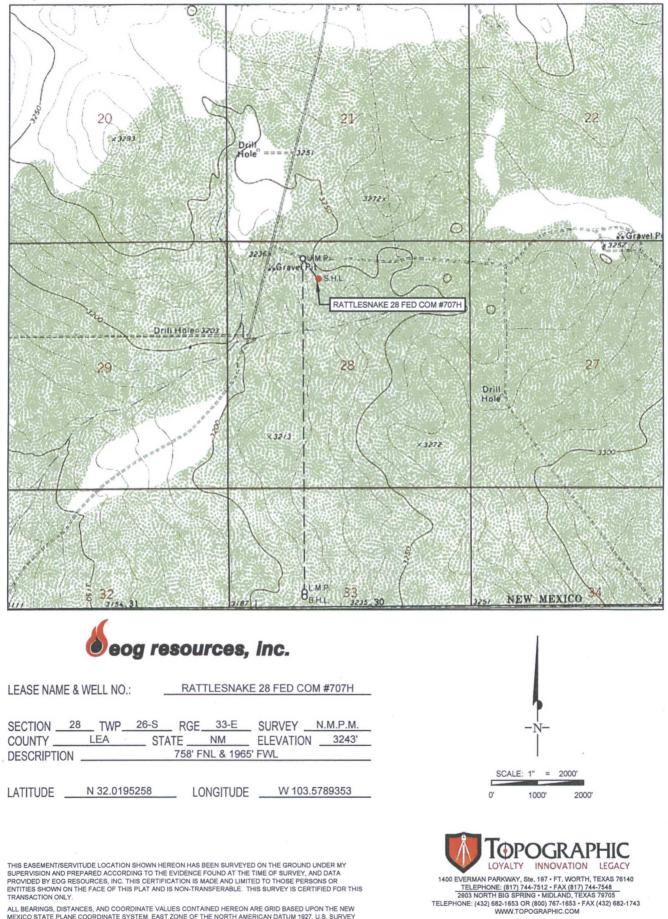

# LOCATION & ELEVATION VERIFICATION MAP

ALL BEARINGS, DISTANCES, AND COORDINATE VALUES CONTAINED HEREON ARE GRID BASED UPON THE NEW MEXICO STATE PLANE COORDINATE SYSTEM, EAST ZONE OF THE NORTH AMERICAN DATUM 1927, U.S. SURVEY FEET.

WELL LOCATION AND ACREAGE DEDICATION PLAT API Number Pool Code Pool Name 30-025- 43 WC-025 G-09 S263327G; Upper Wolfcamp 98097 Well Number <sup>4</sup>Property Code Property Name #707H **RATTLESNAKE 28 FED COM** 315317 <sup>7</sup>OGRID No. <sup>8</sup>Operator Name <sup>9</sup>Elevation EOG RESOURCES, INC. 3243' 7377 <sup>10</sup>Surface Location UL or lot no. Section Township Range Lot Idn Feet from the North/South line Feet from the East/West line County 758' 1965' C 28 26 - S33-E NORTH WEST LEA