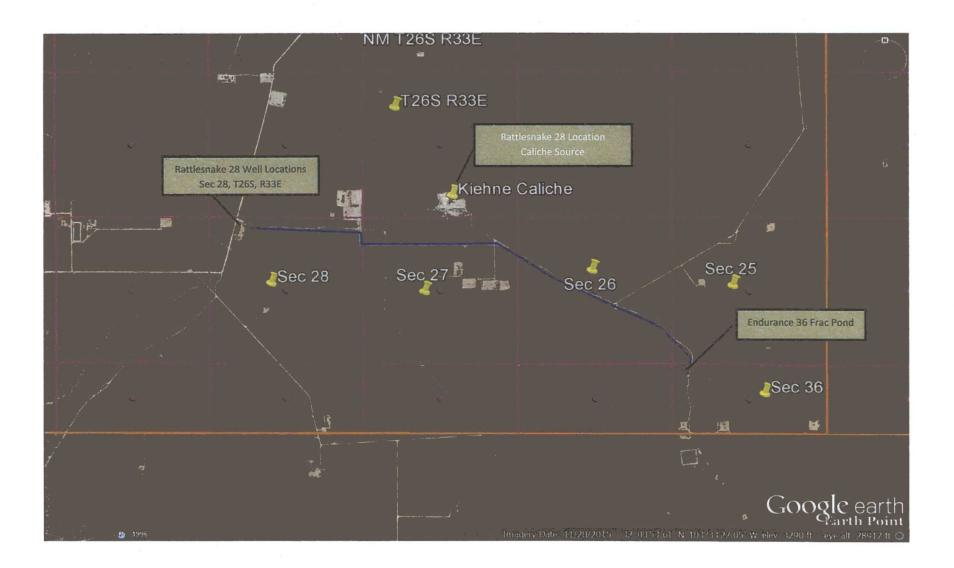

Y:\SURVEYEOG\_MIDLAND\RATTLESNAKE\_28\_FED\_COM\FINAL\_PRODUCTS\LO\_RATTLESNAKE28FEDCOM\_707H.DWG 8/15/2016 2:56:01 PM tstewart

Rattlesnake 28 Fed Com Caliche and Water Source Map Sec 28, T26S, R33E Lea County, NM