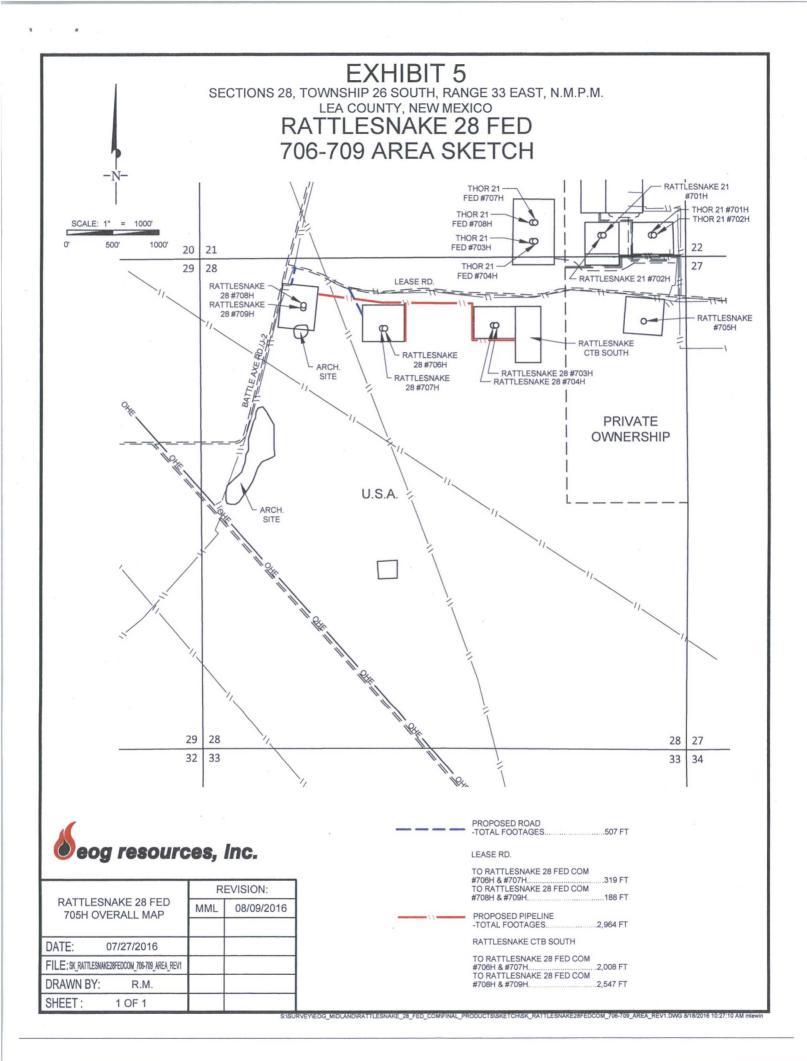

### **DISTANCE & DIRECTION**

FROM INT. OF NM-18 N. & NM-128. GO WEST ON NM-128W ±14.1 MILES. THENCE SOUTHWEST (LEFT) ON BATTLE AXE RD. ±13.2 MILES, THENCE WEST (RIGHT) ON BATTLE AXE RD./J-2 ±3.9 MILES, THENCE EAST (LEFT) ON LEASE RD. ±0.2 MILES, THENCE SOUTH (RIGHT) ON PROPOSED RD. ±319 FEET TO A POINT ±258 FEET NORTHWEST OF THE LOCATION.