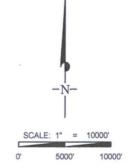

beog resources, inc.

 LEASE NAME & WELL NO.:
 RATTLESNAKE 28 FED COM #707H

 SECTION \_\_\_\_\_\_\_
 28
 TWP \_\_\_\_\_\_\_
 RGE \_\_\_\_\_\_\_
 33-E
 SURVEY \_\_\_\_\_\_\_
 N.M.P.M.

 COUNTY \_\_\_\_\_\_\_
 LEA
 STATE \_\_\_\_\_\_\_
 NM

 DESCRIPTION \_\_\_\_\_\_\_
 758' FNL & 1965' FWL

### **DISTANCE & DIRECTION**

FROM INT. OF NM-18 N. & NM-128. GO WEST ON NM-128W ±14.1 MILES. THENCE SOUTHWEST (LEFT) ON BATTLE AXE RD. ±13.2 MILES, THENCE WEST (RIGHT) ON BATTLE AXE RD./J-2 ±3.9 MILES, THENCE EAST (LEFT) ON LEASE RD. ±0.2 MILES, THENCE SOUTH (RIGHT) ON PROPOSED RD. ±319 FEET TO A POINT ±258 FEET NORTHWEST OF THE LOCATION.

#### SECTION 28, TOWNSHIP 26-S, RANGE 33-E, N.M.P.M. LEA COUNTY, NEW MEXICO DETAIL VIEW SCALE: 1" = 60'

## LEASE NAME & WELL NO.: <u>RATTLESNAKE 28 FED COM #707H</u> #707H LATITUDE <u>N 32.0195258</u> #707H LONGITUDE <u>W 103.5789353</u>

Y:ISURVEYIEOG\_MIDLANDIRATTLESNAKE\_28\_FED\_COMIFINAL\_PRODUCTSILO\_RATTLESNAKE28FEDCOM\_707H.DWG\_8/15/2016 2:56:07 PM\_tstewart