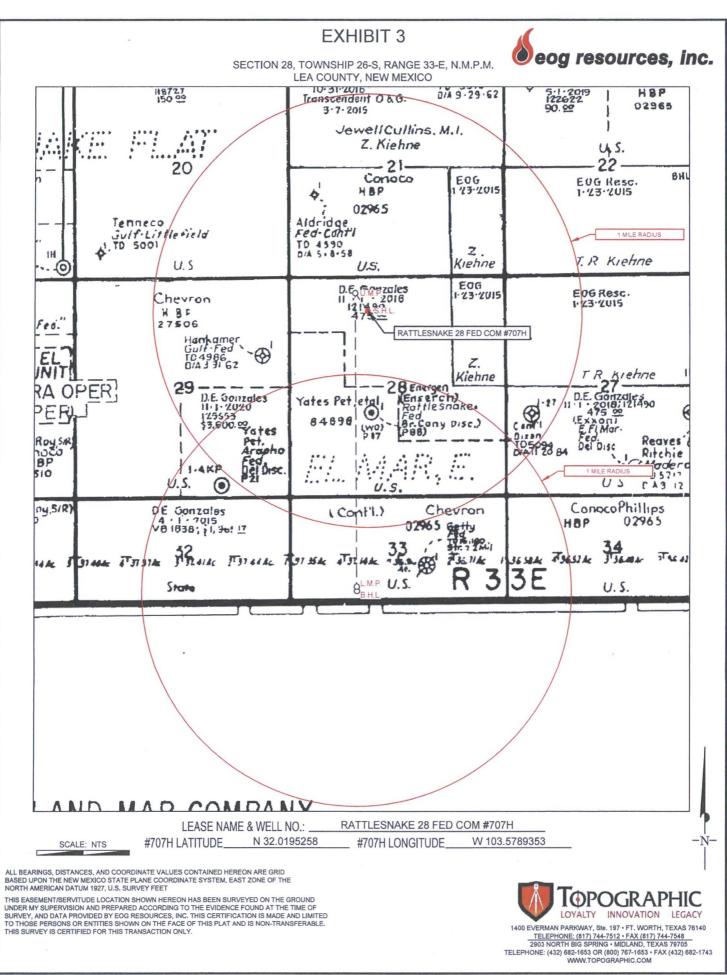

beog resources, inc.

 LEASE NAME & WELL NO.:
 RATTLESNAKE 28 FED COM #707H

 SECTION \_\_\_\_\_\_\_
 28
 TWP \_\_\_\_\_\_\_
 RGE \_\_\_\_\_\_\_
 33-E
 SURVEY \_\_\_\_\_\_\_
 N.M.P.M.

 COUNTY \_\_\_\_\_\_\_
 LEA
 STATE \_\_\_\_\_\_\_
 NM

## LEASE NAME & WELL NO.: <u>RATTLESNAKE 28 FED COM #707H</u> #707H LATITUDE <u>N 32.0195258</u> #707H LONGITUDE <u>W 103.5789353</u>

Y:ISURVEYIEOG\_MIDLANDIRATTLESNAKE\_28\_FED\_COMIFINAL\_PRODUCTSILO\_RATTLESNAKE28FEDCOM\_707H.DWG\_8/15/2016 2:56:07 PM\_tstewart