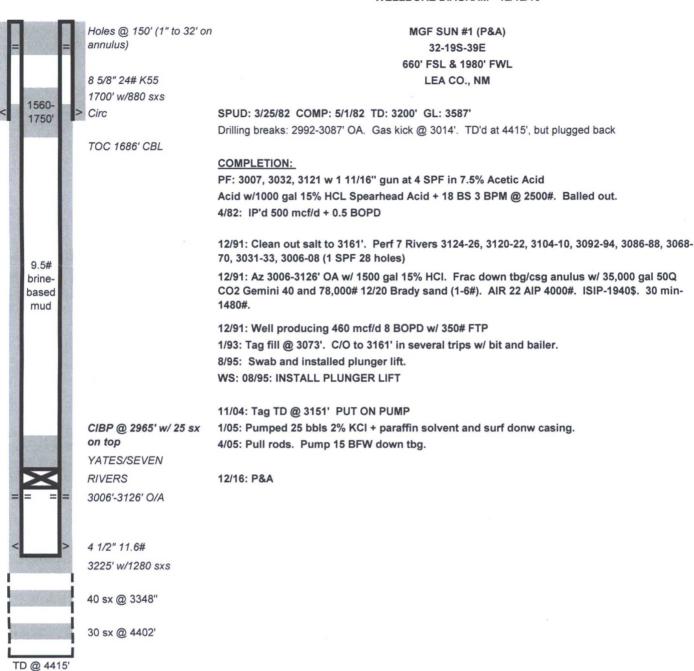

| Submit 1 Copy To Appropriate District Office District I – (575) 393-6161 State of New Mexico Energy, Minerals and Natural Resources   | Form C-103<br>Revised July 18, 2013                                                  |
|---------------------------------------------------------------------------------------------------------------------------------------|--------------------------------------------------------------------------------------|
| District I – (575) 393-6161 Energy, Wilherais and Natural Resources 1625 N. French Dr., Hobbs, NM 88240                               | WELL API NO.                                                                         |
| District II - (575) 748-1283                                                                                                          | 30-025-27778                                                                         |
| 811 S. First St., Artesia, NM 88210  District III – (505) 334-6178  1220 South St. Francis Dr.                                        | 5. Indicate Type of Lease                                                            |
| 1000 Rio Brazos Rd., Aztec, NM 87410                                                                                                  | STATE FEE ST                                                                         |
| District IV - (505) 476-3460 1220 S. St. Francis Dr., Santa Fe, NM                                                                    | 6. State Off & Gas Lease No.                                                         |
| 87505 SUNDRY NOTICES AND REPORTS ON WELLS                                                                                             | Lease Name or Unit Agreement Name                                                    |
| (DO NOT USE THIS FORM FOR PROPOSALS TO DRILL OR TO DEEPEN OR PLUG BACK TO                                                             | Lease Name of Onit Agreement Name                                                    |
| DIFFERENT RESERVOIR. USE "APPLICATION FOR PERMIT" (FORM C-101) FOR SUCH PROPOSALS.)                                                   | MGF - Sun                                                                            |
| 1. Type of Well: Oil Well Gas Well X Other                                                                                            | Well Number 1                                                                        |
| 2. Name of Operator                                                                                                                   | 9. OGRID Number                                                                      |
| Kaiser-Francis Oil Company                                                                                                            | 012361                                                                               |
| 3. Address of Operator P. 0. Box 21468, Tulsa, OK 74121-1468                                                                          | 10. Pool name or Wildcat                                                             |
| P. O. Box 21468, Tulsa, OK 74121-1468  4. Well Location                                                                               | House Yates Seven Rivers (Gas)                                                       |
|                                                                                                                                       | 980 feet from the West line                                                          |
| Section 32 Township 19S Range 39E                                                                                                     | NMPM Lea County                                                                      |
| 11. Elevation (Show whether DR, RKB, RT, GR, etc.)                                                                                    |                                                                                      |
| 3579' GR                                                                                                                              |                                                                                      |
|                                                                                                                                       |                                                                                      |
| 12. Check Appropriate Box to Indicate Nature of Notice,                                                                               | Report or Other Data                                                                 |
| NOTICE OF IN SUB                                                                                                                      | SEQUENT REPORT OF:                                                                   |
| DEDECORM DEMEDIAL WORK                                                                                                                |                                                                                      |
| TEMPORARILY ABANDON INT TO PA                                                                                                         |                                                                                      |
| PULL OR ALTER CASING P&A NR CASING/CEMENT                                                                                             | 「JOB □                                                                               |
| DOWNHOLE COMMINGLE P&AR                                                                                                               | 1.5                                                                                  |
| CLOSED-LOOP SYSTEM Approv                                                                                                             | red for Plugging of wellbore only. Liability                                         |
| and it                                                                                                                                | oond is retained pending restoration and etion of the C-103, Specific for Subsequent |
| of starting any proposed work). SEE RULE 19.15.7.14 NMAC. For 1 Report                                                                | of Well Plugging, which may be found on                                              |
| proposed completion of recompletion. the OC                                                                                           | D web page under forms.                                                              |
| Plugging operations began 12/2/16                                                                                                     |                                                                                      |
| <ol> <li>MIRU plugging equipment. LD rods. TOOH w/tbg.</li> <li>TIH &amp; set CIBP @ 2965'. Circ'd well w/mud &amp; tested</li> </ol> | to 600# for 10 min Notified OCI                                                      |
|                                                                                                                                       | I from 1800' to surf. TOC @ 1686                                                     |
| <ol> <li>Spotted 25 sxs cmt on top of CIBP. MIRU ELU. Ran CE<br/>(very patchy above there). Notified NMOCD. Shot ci</li> </ol>        | rc holes @ 150'.                                                                     |
| 4. TIH to 1750'. Spotted 25 sx cmt plug. WOC & tagged                                                                                 | 1 @ 1560'. Notified NMOCD.                                                           |
| 5. TOOH w/tbg. Tied onto 4½". Attempted to circ thru pe                                                                               | erfs @ 150'. Could pump in but                                                       |
| could not gain circulation. Notified NMOCD. Mixed                                                                                     | 50  sx cmt plug & started pumping                                                    |
| down 4½". With 15 sxs gone, well pressured up to 100                                                                                  | 00# & held. Bled to 300#. WOC.                                                       |
| 6. Cmt in $4\frac{1}{2}$ " remained at surf. PU 1" & ran down the $4\frac{1}{2}$                                                      | X 8 5/8" annulus. Worked 1"                                                          |
| down to 32', but could not go deeper. Notified NMOC fill up annulus. Cut off WH. Verified cmt to surf of                              | on all etrings Installed marker.                                                     |
| rill up annulus. Cut off wh. Veriffed Cmt to suff to                                                                                  |                                                                                      |
| Spud Date: Rig Release Date:                                                                                                          | Plugging operation completed 12/6/16                                                 |
|                                                                                                                                       | Completed 12/0/10                                                                    |
| I homely constitute that the information above is two and consulate to the best of much model de                                      | and belief                                                                           |
| I hereby certify that the information above is true and complete to the best of my knowledge                                          | and belief.                                                                          |
|                                                                                                                                       | 42                                                                                   |
| SIGNATURE and alberton TITLE Mgr., Regulatory                                                                                         | Complianc DATE 12/29/16                                                              |
| Type or mine two Charlotte Van Vallankurbe 11 11 Charlatvelle                                                                         | oc.net PHONE: 918-491-4314                                                           |
| Type or print name Charlotte Van ValkenburgE-mail address: Charlotv@kf For State Use Only                                             | All Na                                                                               |
| APPROVED BY: Malbhalt FITLE P.E.S.                                                                                                    | DATE 1/4/2017                                                                        |
| APPROVED BY: Wash to take TITLE T.E. J.                                                                                               | DATE 1/4/201/                                                                        |
| Conditions of Approval (if any):                                                                                                      |                                                                                      |