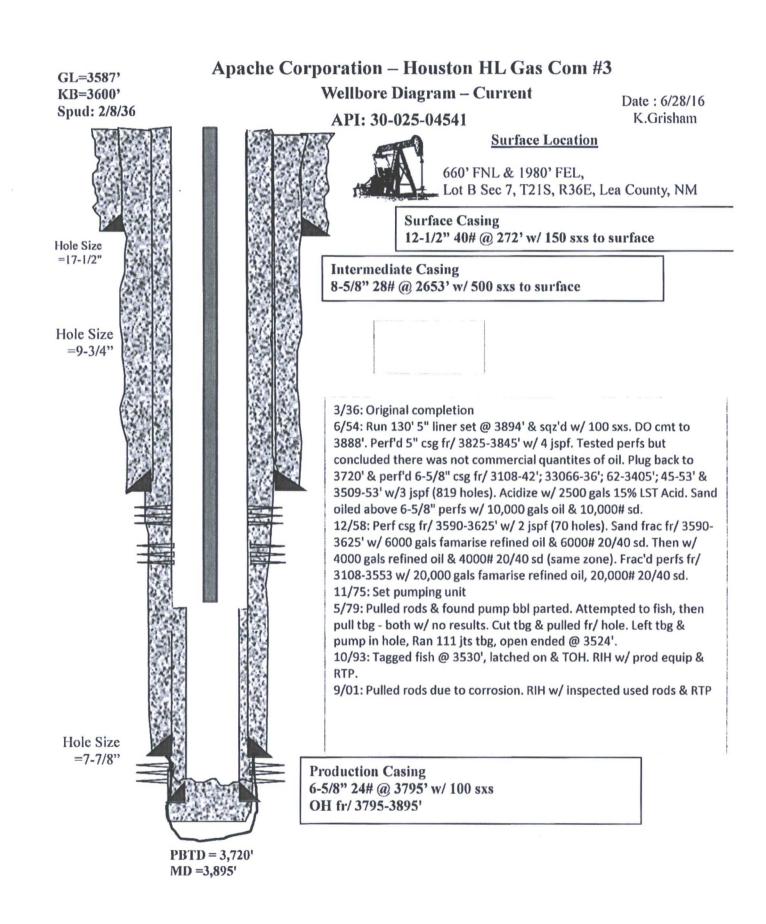

| Submit 1 Copy To Appropriate District<br>Office<br>District I       State of New Mexico         District I       Energy, Minerals and Natural Resources         1625 N. French Dr., Hobbs, NM 88240       District II         District II       OIL CONSERVATION DIVISION         1301 W. Grand Ave., Artesia, NM 88210       District III         District III       OIL CONSERVATION DIVISION         1000 Rio Brazos Rd., Aztec, NM 87410       1220 South St. Francis Dr.         District IV       Santa Fe, NM 87505         1220 S. St. Francis Dr., Santa Fe, NM       Santa Fe, NM 87505         SUNDRY NOTICES AND REPORTS ON WELLS         (DO NOT USE THIS FORM FOR PROPOSALS TO DRILL OR TO DEEPEN OR PLUG BACK TO A         DIFFERENT RESERVOIR, USE "APPLICATION FOR PERMIT" (FORM C-101) FOR SUCH | Form C-103         October 13, 2009         WELL API NO.       ✓         30-025-04541       ✓         5. Indicate Type of Lease       ✓         STATE       FEE       ✓         6. State Oil & Gas Lease No.       ✓         7. Lease Name or Unit Agreement Name       ✓ |  |  |
|-------------------------------------------------------------------------------------------------------------------------------------------------------------------------------------------------------------------------------------------------------------------------------------------------------------------------------------------------------------------------------------------------------------------------------------------------------------------------------------------------------------------------------------------------------------------------------------------------------------------------------------------------------------------------------------------------------------------------------------------------------------------------------------------------------------------|---------------------------------------------------------------------------------------------------------------------------------------------------------------------------------------------------------------------------------------------------------------------------|--|--|
| PROPOSALS.)  1. Type of Well: Oil Well  Gas Well                                                                                                                                                                                                                                                                                                                                                                                                                                                                                                                                                                                                                                                                                                                                                                  | HL HOUSTON GAS COM     ✓       8. Well Number 3                                                                                                                                                                                                                           |  |  |
| 2. Name of Operator<br>Apache Corp.                                                                                                                                                                                                                                                                                                                                                                                                                                                                                                                                                                                                                                                                                                                                                                               | 9. OGRID Number 873 3                                                                                                                                                                                                                                                     |  |  |
| 3. Address of Operator<br>P O box Drawer D Monument NM 88265                                                                                                                                                                                                                                                                                                                                                                                                                                                                                                                                                                                                                                                                                                                                                      | 10. Pool name or Wildcat<br>EUMONT-QUEEN GAS                                                                                                                                                                                                                              |  |  |
| 4. Well Location                                                                                                                                                                                                                                                                                                                                                                                                                                                                                                                                                                                                                                                                                                                                                                                                  |                                                                                                                                                                                                                                                                           |  |  |
| Unit LetterB:660feet from theN line and                                                                                                                                                                                                                                                                                                                                                                                                                                                                                                                                                                                                                                                                                                                                                                           |                                                                                                                                                                                                                                                                           |  |  |
| Section 7 Township 21S Range 36E NMPM Lea County<br>11. Elevation (Show whether DR, RKB, RT, GR, etc.)                                                                                                                                                                                                                                                                                                                                                                                                                                                                                                                                                                                                                                                                                                            |                                                                                                                                                                                                                                                                           |  |  |
| 11. Elevator (Show whether DA, KKB, KT, OK, etc.)                                                                                                                                                                                                                                                                                                                                                                                                                                                                                                                                                                                                                                                                                                                                                                 |                                                                                                                                                                                                                                                                           |  |  |
| 12. Check Appropriate Box to Indicate Nature of Notice, Report or Other Data                                                                                                                                                                                                                                                                                                                                                                                                                                                                                                                                                                                                                                                                                                                                      |                                                                                                                                                                                                                                                                           |  |  |
| NOTICE OF INTENTION TO:       SUBSEQUENT REPORT OF:         PERFORM REMEDIAL WORK       PLUG AND ABANDON       REMEDIAL WORK       ALTERING CASING         TEMPORARILY ABANDON       CHANGE PLANS       COMMENCE DRILLING OPNS.       P AND A         PULL OR ALTER CASING       MULTIPLE COMPL       CASING/CEMENT JOB       P AND A                                                                                                                                                                                                                                                                                                                                                                                                                                                                             |                                                                                                                                                                                                                                                                           |  |  |
| OTHER: OTHER:                                                                                                                                                                                                                                                                                                                                                                                                                                                                                                                                                                                                                                                                                                                                                                                                     |                                                                                                                                                                                                                                                                           |  |  |
| 13. Describe proposed or completed operations. (Clearly state all pertinent details, and give pertinent dates, including estimated date of starting any proposed work). SEE RULE 19.15.7.14 NMAC. For Multiple Completions: Attach wellbore diagram of proposed completion or recompletion.                                                                                                                                                                                                                                                                                                                                                                                                                                                                                                                       |                                                                                                                                                                                                                                                                           |  |  |
| Perfs 3108'-3625'                                                                                                                                                                                                                                                                                                                                                                                                                                                                                                                                                                                                                                                                                                                                                                                                 |                                                                                                                                                                                                                                                                           |  |  |
| <ol> <li>MIRU. POOH &amp; LD RODS &amp; TBG.</li> <li>SET CIBP @ 3050. DUMP BAIL 35' CMT ON TOP.</li> <li>LOAD CSG W/ PKR FLUID &amp; TEST TO 550#</li> <li>NOTIFY OCD 24 HRS IN ADVANCE OF TA TEST.</li> </ol>                                                                                                                                                                                                                                                                                                                                                                                                                                                                                                                                                                                                   |                                                                                                                                                                                                                                                                           |  |  |
| Spud Date: Rig Release Date:                                                                                                                                                                                                                                                                                                                                                                                                                                                                                                                                                                                                                                                                                                                                                                                      |                                                                                                                                                                                                                                                                           |  |  |
| I hereby certify that the information above is true and complete to the best of my knowledge and belief.                                                                                                                                                                                                                                                                                                                                                                                                                                                                                                                                                                                                                                                                                                          |                                                                                                                                                                                                                                                                           |  |  |
| SIGNATUREJOEL SISK TITLESr. Pumper                                                                                                                                                                                                                                                                                                                                                                                                                                                                                                                                                                                                                                                                                                                                                                                | DATE1-12/17                                                                                                                                                                                                                                                               |  |  |
| Type or print nameJoel Sisk E-mail address:joelsisk@apacheco<br>For State Use Only<br>APPROVED BY:                                                                                                                                                                                                                                                                                                                                                                                                                                                                                                                                                                                                                                                                                                                | corp.com_PHONE:575-441-0793<br>                                                                                                                                                                                                                                           |  |  |