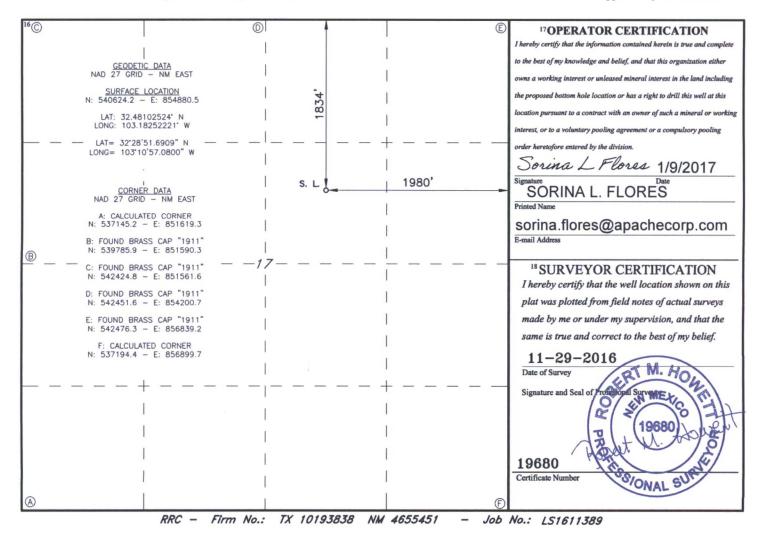

JAN 1 2 2017

| WELL LOCATION AND ACREAGE DEDICATION PLAT                                |         |                                                           |       |                                 |               |                           |               |                                 |                                        |        |
|--------------------------------------------------------------------------|---------|-----------------------------------------------------------|-------|---------------------------------|---------------|---------------------------|---------------|---------------------------------|----------------------------------------|--------|
| <sup>1</sup> API Number<br>30-025-43530                                  |         |                                                           | 2     | <sup>2</sup> Pool Code<br>22900 | E             | EUNICE; BLI-TU-DR, NORTHD |               |                                 |                                        |        |
| <sup>4</sup> Property Code<br>37346                                      |         | <sup>s Property Name</sup><br>WEST BLINEBRY DRINKARD UNIT |       |                                 |               |                           |               | <sup>6</sup> Well Number<br>182 |                                        |        |
| <sup>7</sup> OGRID NO.<br>873                                            |         | <sup>8</sup> Operator Name<br>APACHE CORPORATION          |       |                                 |               |                           |               |                                 | <sup>9</sup> Elevation<br><b>3479'</b> |        |
| <sup>10</sup> Surface Location                                           |         |                                                           |       |                                 |               |                           |               |                                 |                                        |        |
| UL or lot no.                                                            | Section | Township                                                  | Range | Lot Idn                         | Feet from the | North/South line          | Feet From the | East/West line                  |                                        | County |
| G                                                                        | 17      | 21S                                                       | 37E   |                                 | 1834          | NORTH                     | 1980          | EAST                            |                                        | LEA    |
| "Bottom Hole Location If Different From Surface                          |         |                                                           |       |                                 |               |                           |               |                                 |                                        |        |
| UL or lot no.                                                            | Section | Township                                                  | Range | Lot Idn                         | Feet from the | North/South line          | Feet from the | East/West line                  |                                        | County |
| 12 Dedicated Acres 13 Joint or Infill 14 Consolidation Code 15 Order No. |         |                                                           |       |                                 |               |                           |               |                                 |                                        |        |